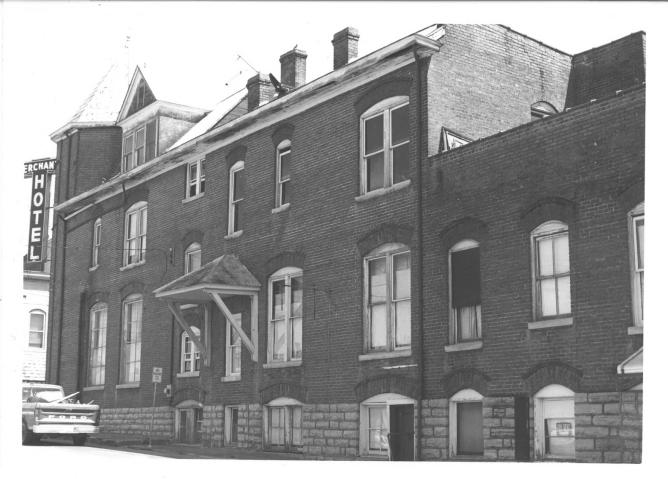

NOV 25 1980

Merchant's Hotel Campbellsville Taylor County Kentucky

Charlotte Schneider Kentucky Heritage Commission Frankfort, Kentucky June 1980

Photo 3/3 View of west side of Merchant's Hotel taken from southwest.