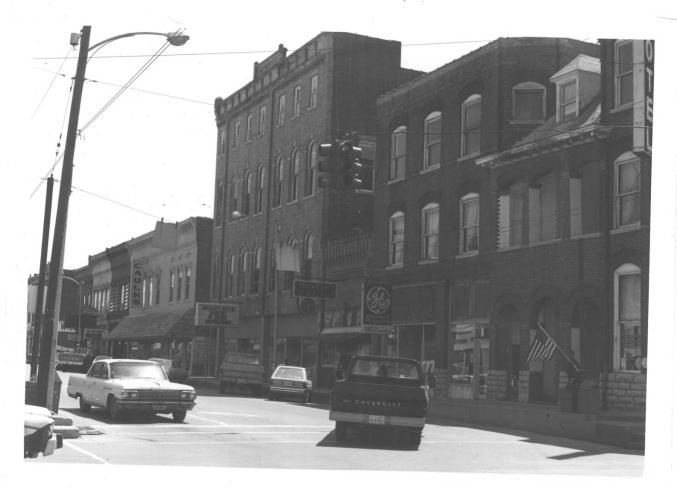

Merchant's Hotel Campbellsville Taylor County Kentucky

Charlotte Schneider Kentucky Heritage Commission Frankfort, Kentucky June 1980

OCT 6 1980

Photo 2/3 View of south side 100 block East Main with Merchant's Hotel at right.