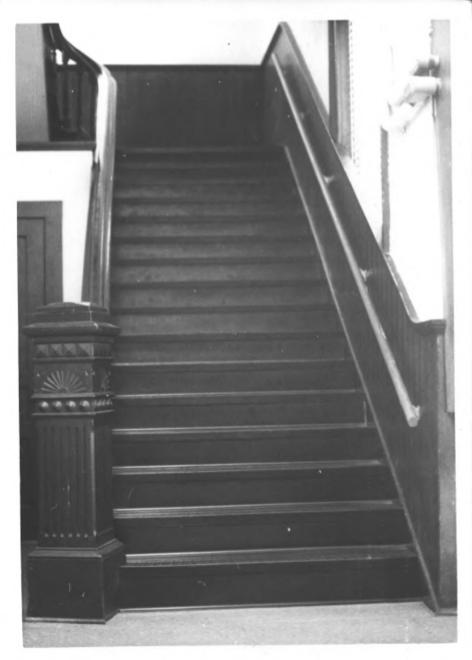

Jayne C. Henderson Sept. 1979 Kentucky Heritage Commission Frankfort, Kentucky

Simpson County Courthouse Franklin, Simpson County, Ky.

MAR | 8 | 1980 | JAN 23 1980

Interior showing northwest