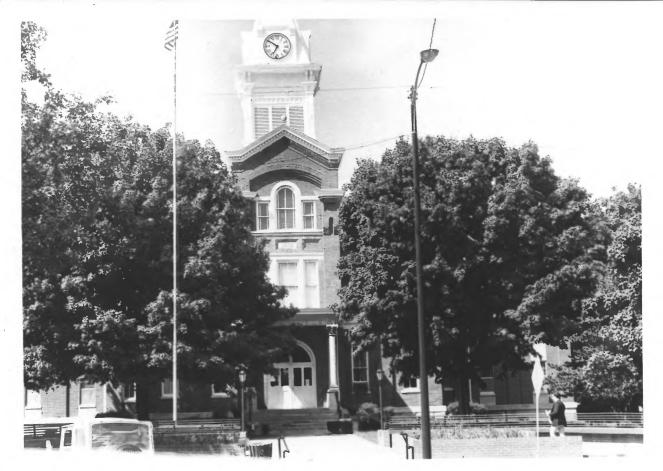

Franklin, Simpson County, Ky. Jayne C. Henderson Sept. 1979 Kentucky Heritage Commission Frankfort, Kentucky MAR 18 1980 Photo 1 9 3 View of west facade of Simpson County Courthouse . JAN 23 1980

Simpson County Courthouse