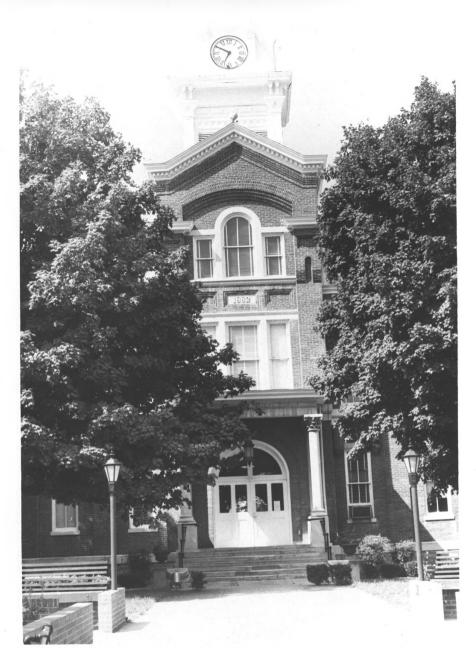

Simpson County Courthouse Franklin, Simpson County, Ky. Jayne C. Henderson Sept. 1979 Kentucky Heritage Commission Frankfort, Kentucky Photo 2 07 3 Central section & clock tower

MAR 18 1980 JAN 23 1980