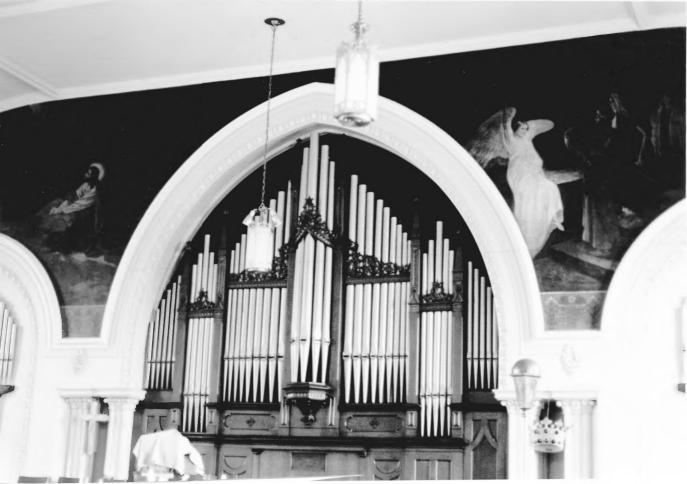

Photo 3/ Detail of interior Sanctuary, facing chancel NOV 3 1980

St. Peter's German Evangelical Church, 1231 W. Jefferson, Louisville, Jefferson, Ky.

727 W. Main St., Louisville

Hugh Foshee, Landmarks Com.

Photo 4 Detail of interior Sanctuary

St. Peter's German Evangelical Church, 1231 W.Jefferson Louisville, Jefferson Hugh Foshee, Landmarks Com.

727 W. Main, Louisville Photo 5/ Detail of interior

Chancel frescoes

St. Peter's German Evangelical Church 1231 W. Jefferson Louisyille, Jefferson Ky. Hugh Foshee, Landmarks Com.

727 W. Main, Louisville, Ky. Photo 6/ Parish House