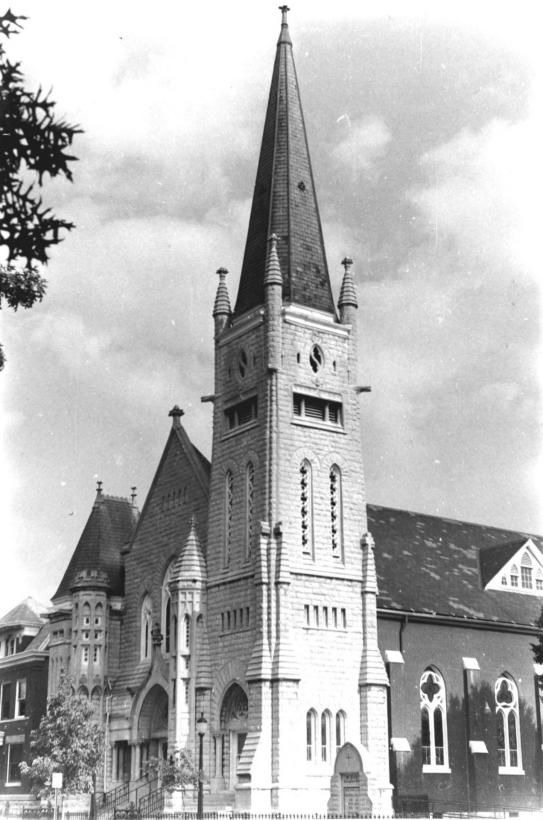

Hugh Foshee, Landmarks Com. 727 W. Main St. Louisville

Photo 2/3/4 view facing north-west

St. Peter's German Evangelical Church, 1231 W. Jefferson St. Louisville, Jefferson Ky. Hugh Foshee, Landmarks Com. 727 W. Main St. Louisville