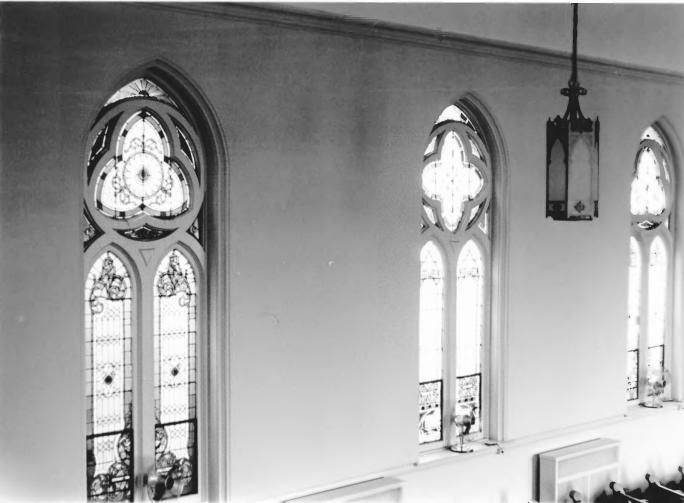

Photo 4 Detail of interior Sanctuary

St. Peter's German Evangelical Church, 1231 W.Jefferson Louisville, Jefferson Hugh Foshee, Landmarks Com.

727 W. Main, Louisville Photo 5/ Detail of interior

Chancel frescoes