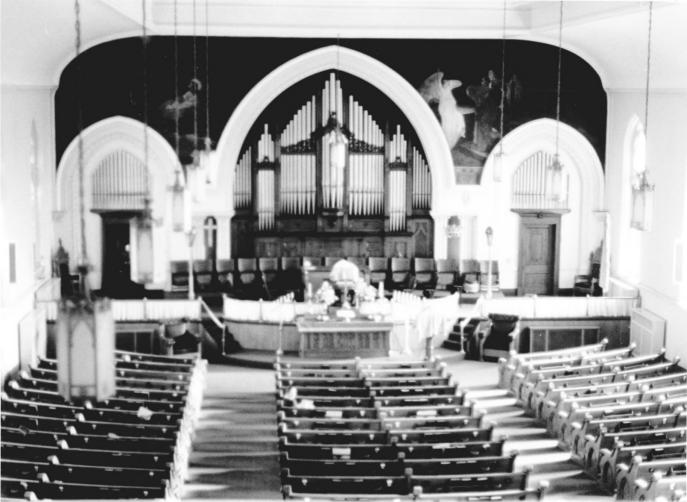

Photo 3/ Detail of interior Sanctuary, facing chancel NOV 3 1980

St. Peter's German Evangelical Church, 1231 W. Jefferson, Louisville, Jefferson, Ky.

727 W. Main St., Louisville

Hugh Foshee, Landmarks Com.