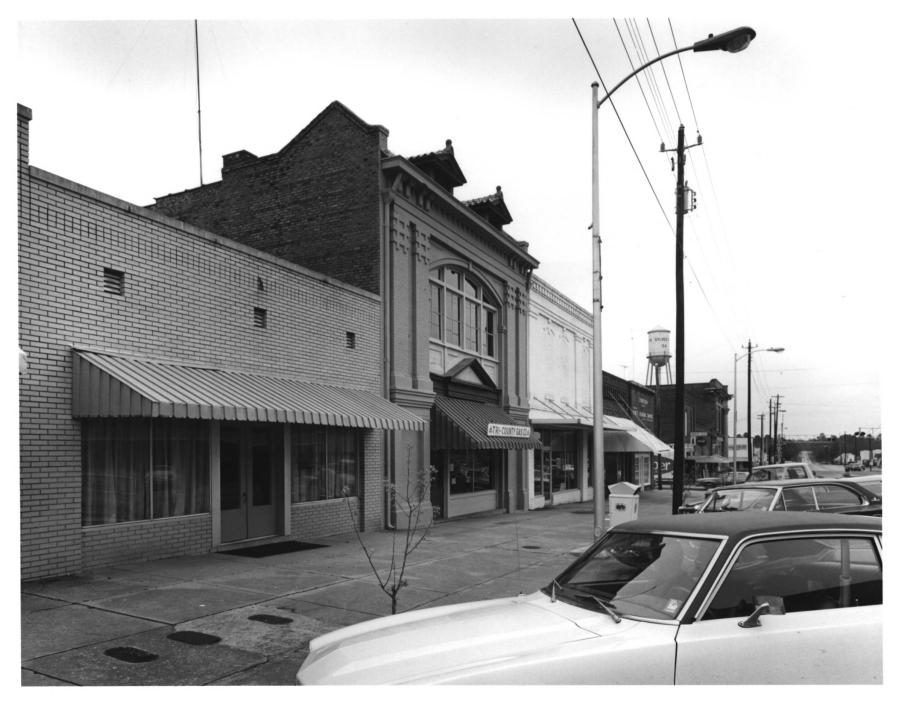

Negative filed: Georgia Department of Natural Resources Date: March, 1980 JUN 1 7 1980 Description: 2 of 6. Front (west) facade; photographer facing southeast.

Photographer: James R. Lockhart

Negative filed: Georgia Department of Natural Resources