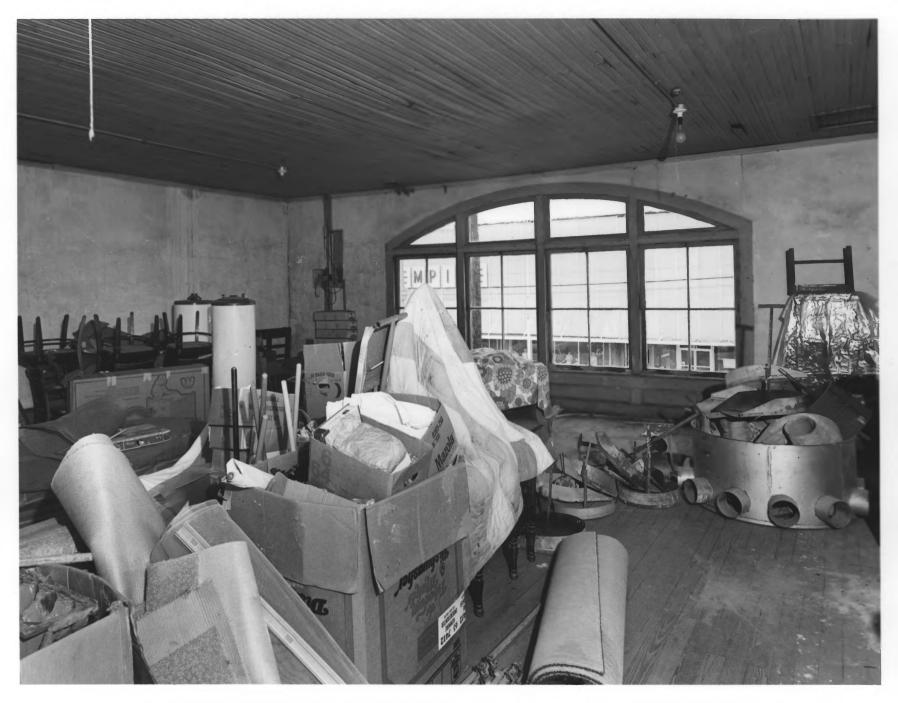

Date: March, 1980

Description: 5 of 6. Second floor, interior;
photographer facing southeast

photographer facing southeast.

AUG 2 1 1980

Photographer: James R. Lockhart

Negative filed: Georgia Department of Natural Resources Date: March, 1980 JUN 17 1980 Description: 6 of 6. Second floor, interior; photographer facing southwest.