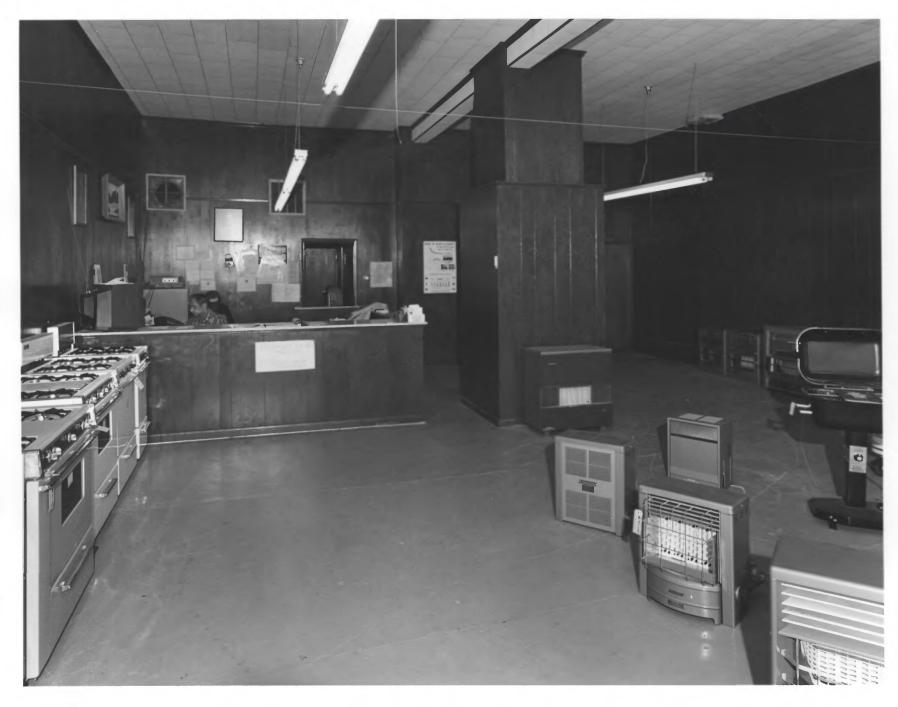

Natural Resources
Date: March, 1980
Description: 4 of 6. First floor, interior; photographer facing southeast.

Photographer: James R. Lockhart

Negative filed: Georgia Department of
Natural Resources
Date: March 1980