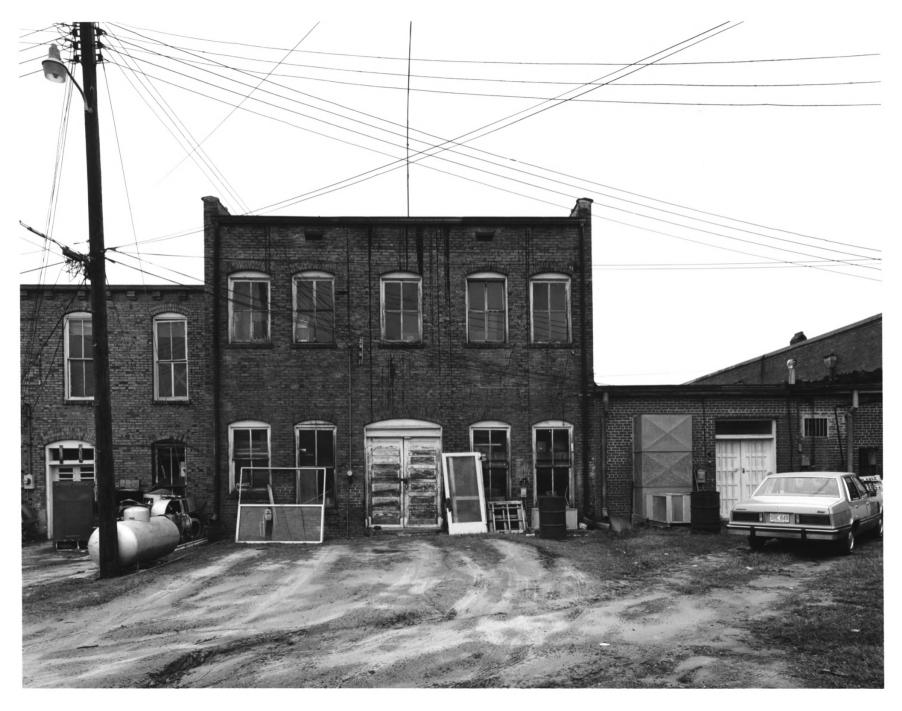

Date: March, 1980

Description: 3 of 6. Rear (east) facade; photographer facing west.

WORTH COUNTY LOCAL BUILDING
Sylvester, Worth County, Georgia
Photographer: James R. Lockhart

Negative filed: Georgia Department of