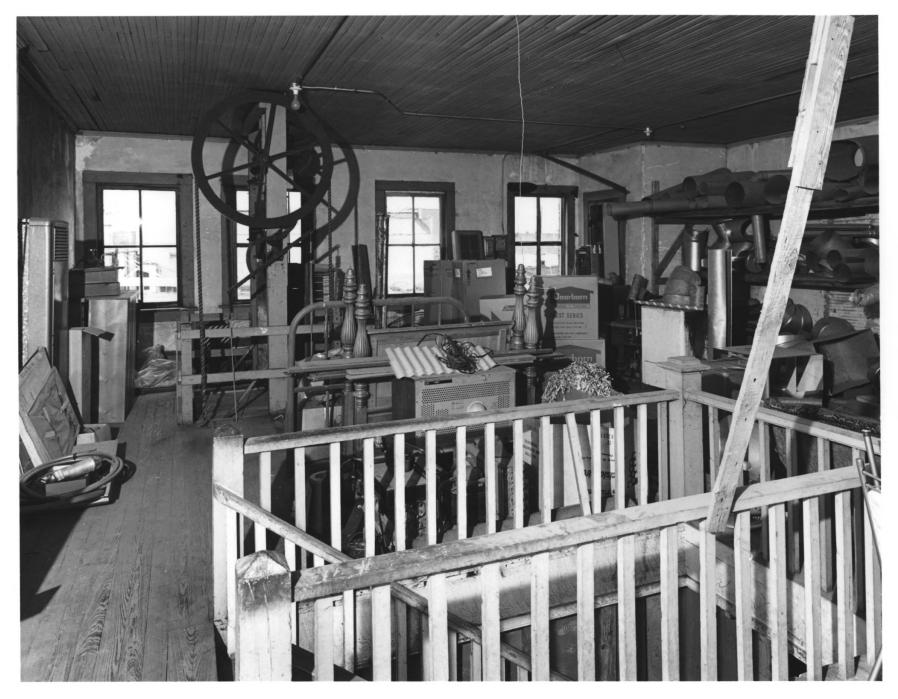

Date: March, 1980

Description: 5 of 6. Second floor, interior;
photographer facing southeast

photographer facing southeast.

AUG 2 1 1980

Photographer: James R. Lockhart

Negative filed: Georgia Department of Natural Resources Date: March, 1980 JUN 17 1980 Description: 6 of 6. Second floor, interior; photographer facing southwest.