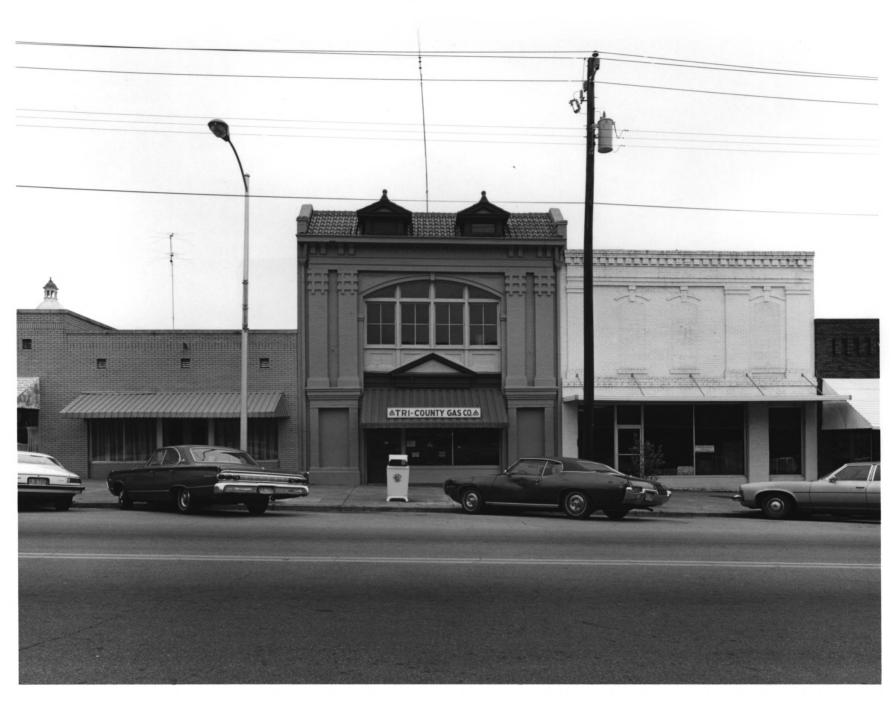

Photographer: James R. Lockhart

Negative filed: Georgia Department of
Natural Resources
Date: March, 1980
Description: 1 of 6. Front (west) facade;
photographer facing east.

Photographer: James R. Lockhart