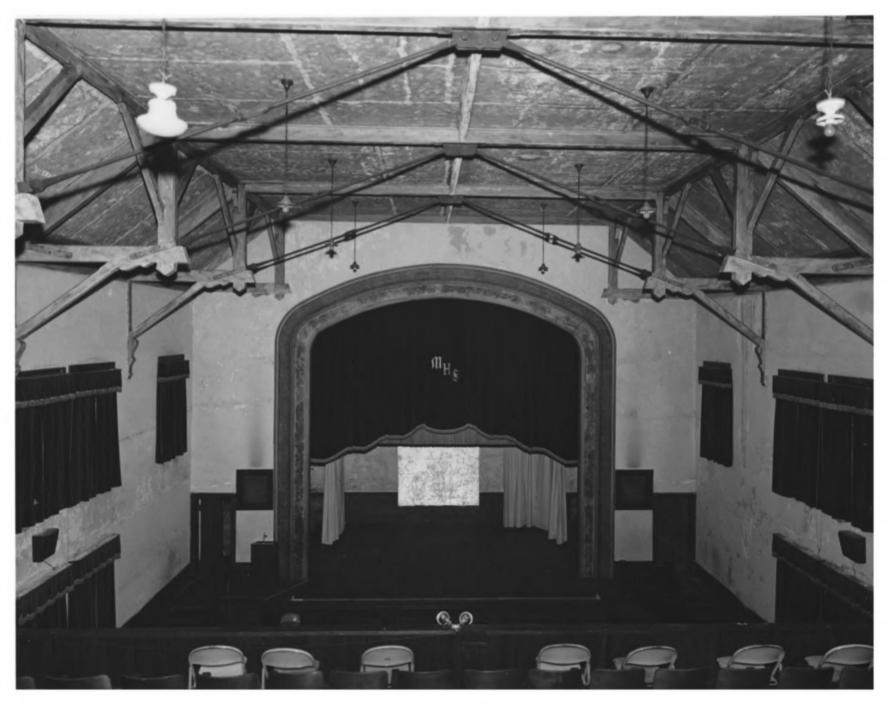

ADMINISTRATION BUILDING, SOUTH GEORGIA COLLEGE McRae, Telfair County, Georgia Photographer: James R. Lockhart Negatives filed: Department of Natural Resources Date: May 24, 1980 Description: 6 of 6 Auditorium interior (photographer facing south)