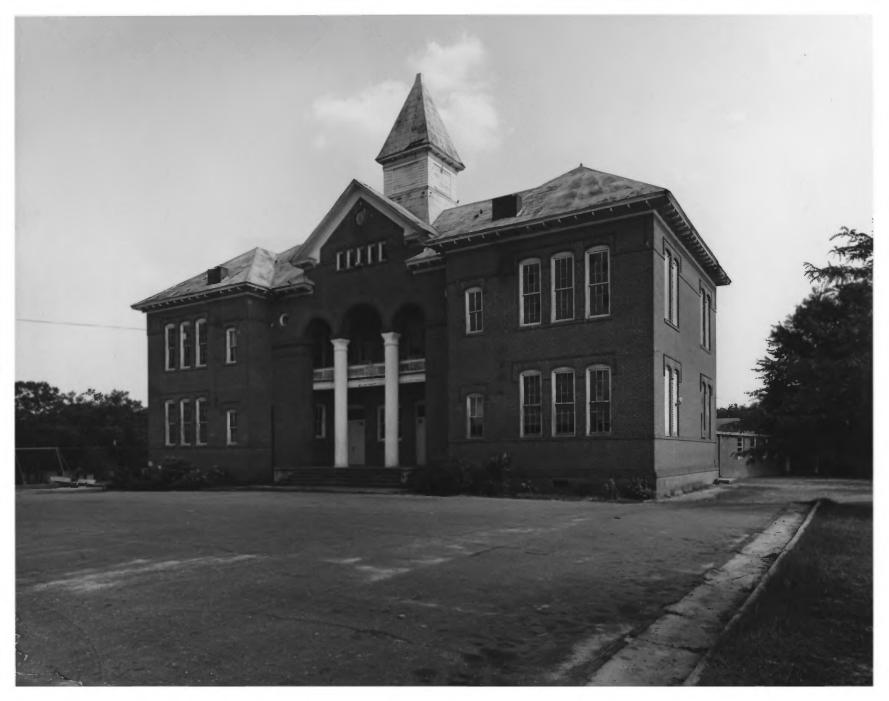

```
ADMINISTRATION BUILDING,
    -SOUTH GEORGIA COLLEGE
     McRae, Telfair County, Georgia
     Photographer: James R. Lockhart
AUG
     Negatives filed: Department of Natural
                      Resources
     Date: May 24, 1980
     Description: North Facade
 TORN
     (photographer facing Southeast)
     1 of 6
                              OCT 1 6 1980
```