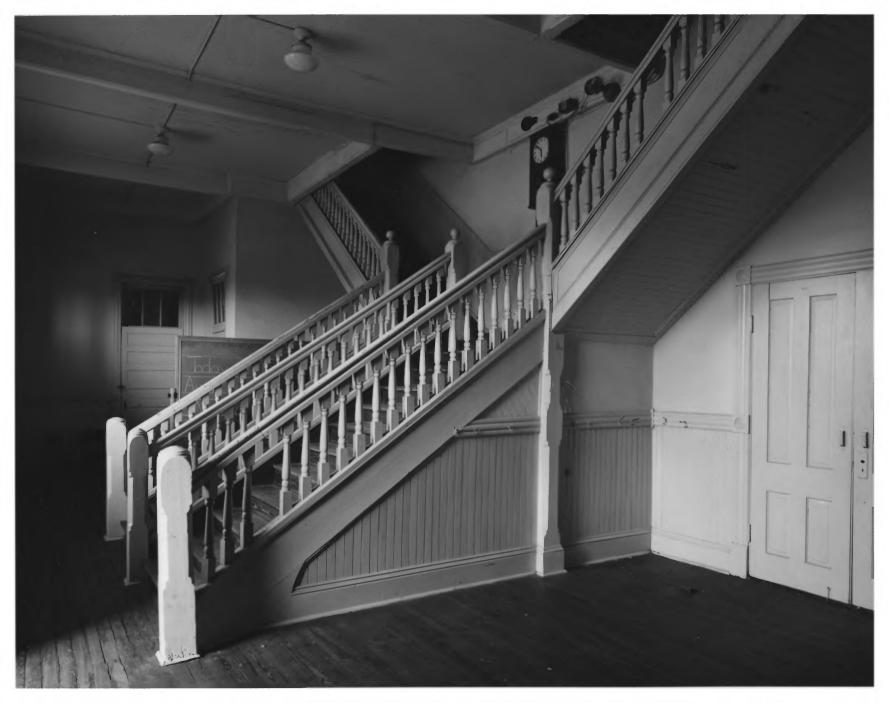

ACT L6 igs

ADMINISTRATION BUILDING. -SOUTH GEORGIA COLLEGE McRae, Telfair County, Georgia Photographer: James R. Lockhart Negatives Filed: Department of Natural NG Resources Date: May 24, 1980 Description: 5 of 6 First Floor entrance. (Photographer facing southeast)