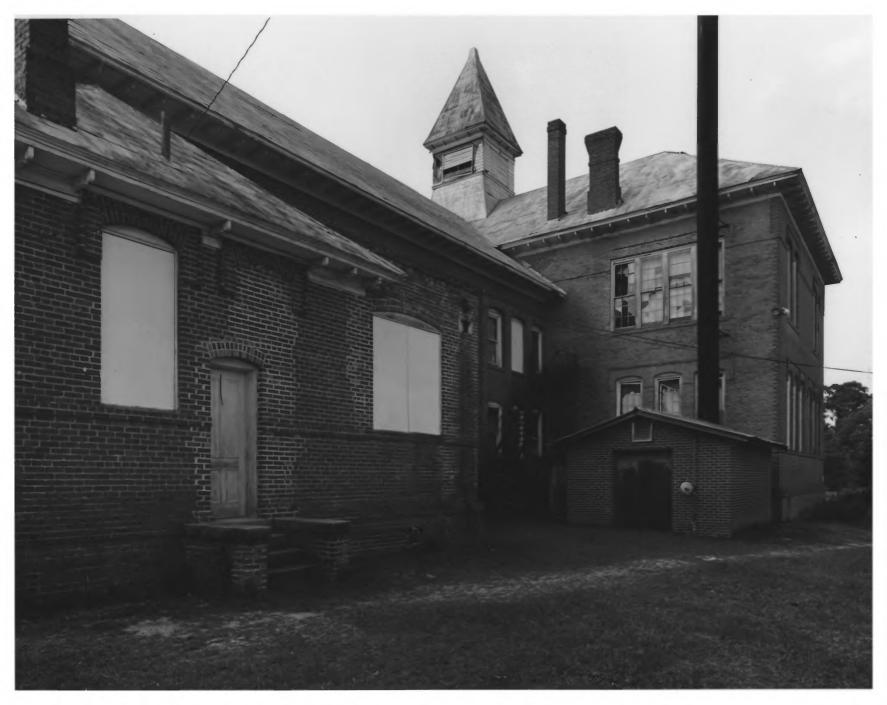

## ADMINISTRATION BUILDING,

McRae, Telfair County, Georgia
Photographer: James R.Lockhart
Negatives filed: Department of Natural
Resources

Date: May 24, 1980

Description: 3 of 6 East Side

(Photographer facing North)