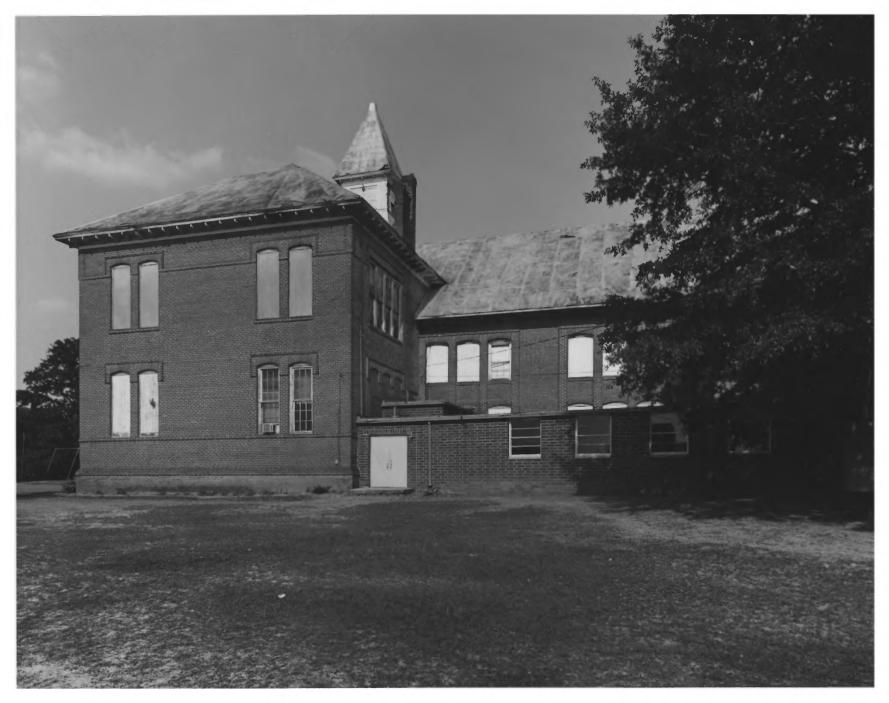

ADMINISTRATION BUILDING, SOUTH GEORGIA COLLEGE McRae, Telfair County, Georgia Photographer: James R. Lockhart AUG Negatives filed: Department of Natural Resources Date: May 24, 1980 Description: 2 of 6 West Side (Photographer facing northeast)