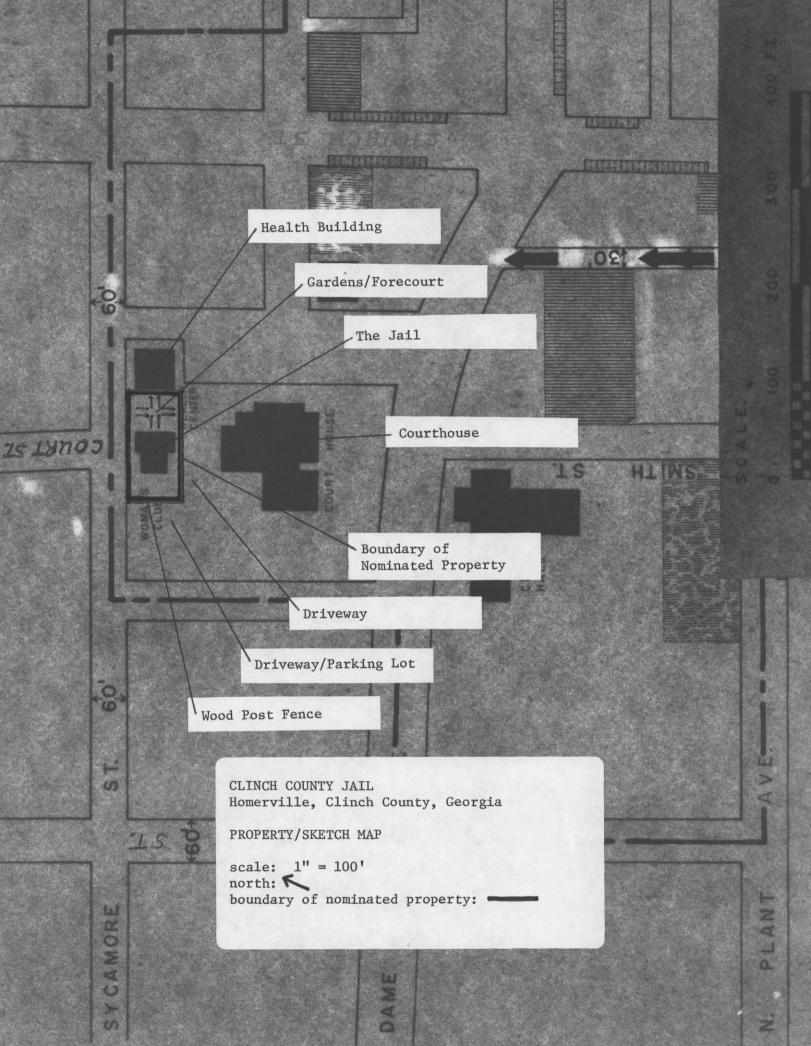

heir courthouses and jails. When the building boom of the 1880's and 1890's began, fireproof construction was the order of the day. It is most visible in the monumental courthouses that remain from that era. Although many Georgia counties still retain their jails as well, they are less visible and more likely to have been superceded, forgotten or destroyed.

Materials remaining within this structure that would have made it fireproof are its brick exterior, its concrete floors and vaulted iron work to support the upper floors.

### Prepared By

Kenneth H. Thomas, Jr., Historian Historic Preservation Section Department of Natural Resources 270 Washington Street, S. W. Atlanta, Georgia 30334 404/656-2840

Elizabeth A. Lyon

Acting State Historic Preservation Officer

December 28, 1979

Date