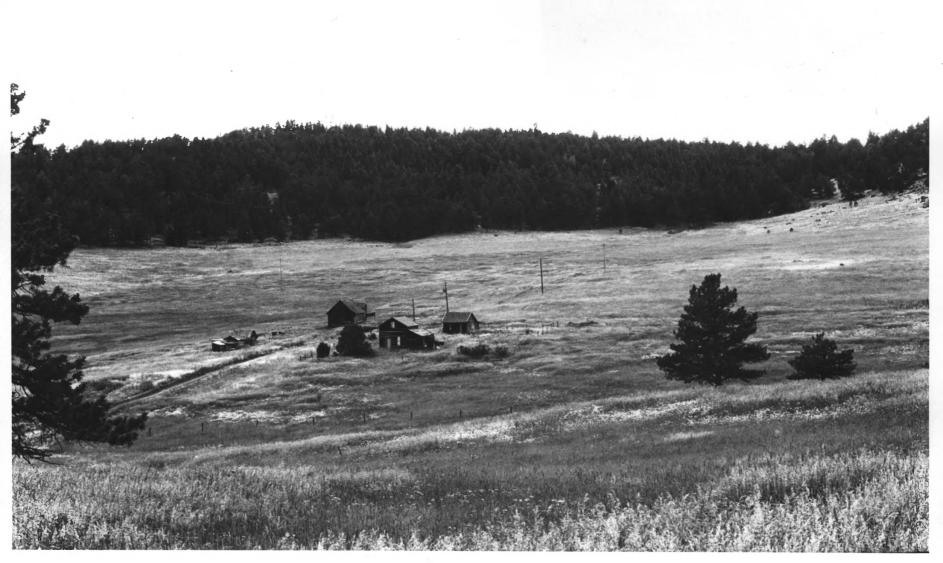

Evergreen, Colorado Jefferson Ca. MAY 7 K Photographer: Lynn A. Benson Date of Photograph: 1979 Negatives in possession of Colorado State Historic Preservation Office View Looking westerly Photographer looking westerly