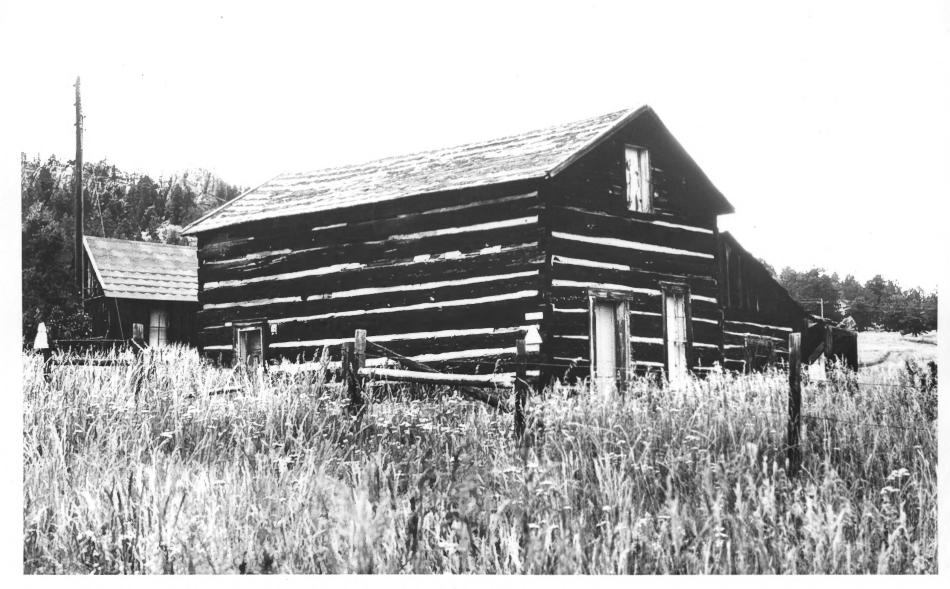

Everhardt Ranch - Main House Evergreen, Colorado Jefferson MAY 7 1980 Photographer: Lynn A. Benson Date of Photograph: 1979 Negatives in possession of Colorado State Historic Preservation Office View: Northwesterly Photographer looking northwesterly