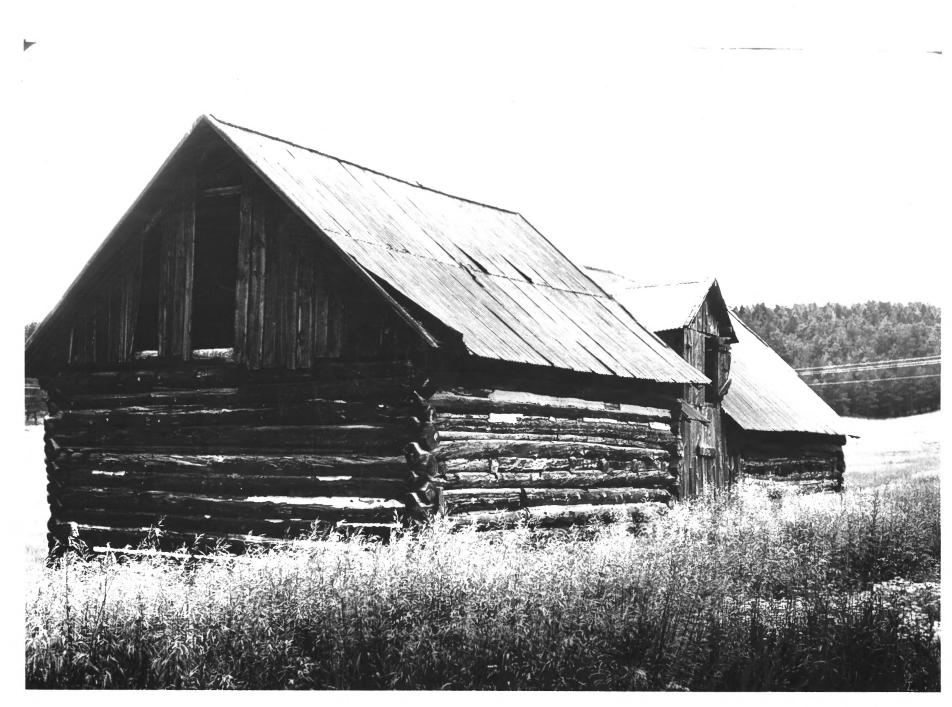

Everhardt Ranch

Everhardt Ranch - Barn Evergreen, Colorado Jefferso Photographer: Lynn A. Benson Date of Photograph: 1979 Negatives in possession of Colorado State Historic Preservation Office View: westerly Photographer looking westerly