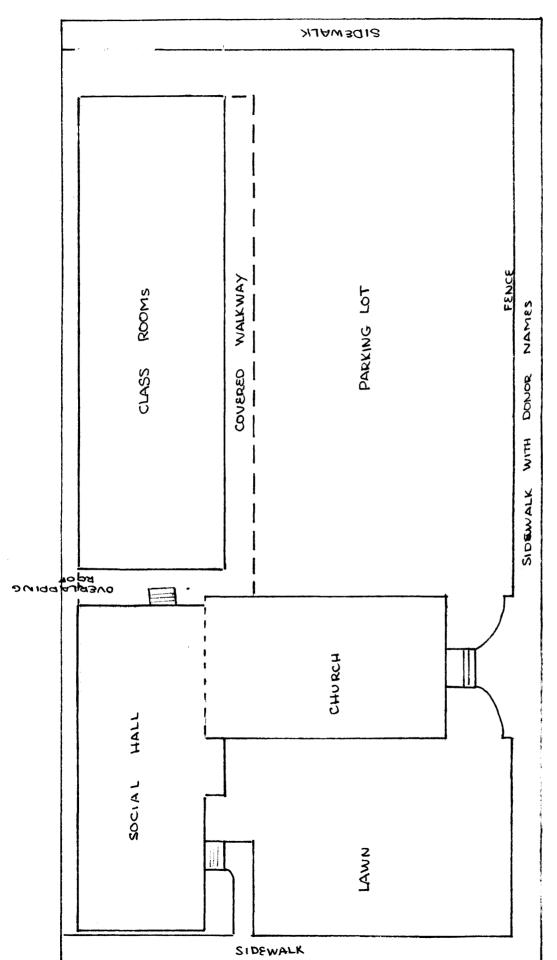

The Ocean Shore Rail Road built a 26' x 68' one story, gabled roof freight depot in Half Moon Bay about 1908. In 1930 the Methodist church trustees acquired the by-then abandoned depot and appended it to the rear of the church to serve as a social hall. Very little was done to modify the interior or the exterior of the depot. The station master's bay window for ease in viewing the tracks was retained. Its distarian architecture is compatible with the church eventhough it is without much style itself.

During 1949 and 1950 a new foundation was provided for the church. The ceilings and walls were-plastered. All new doors were installed. Translucent amber glass replaced the clear glazing. Within the past year the east side rear window has a modern art-glass interpretation inserted. The chancel was remodeled, and furniture for it was made of redwood by local parishioners. Concrete steps were poured. The buildings were completely re-wired. An effort was expended to improve the social hall interior. Modern lavatories were placed in the social hall. When the minister's study was removed to the classroom wing, the study in the social hall was