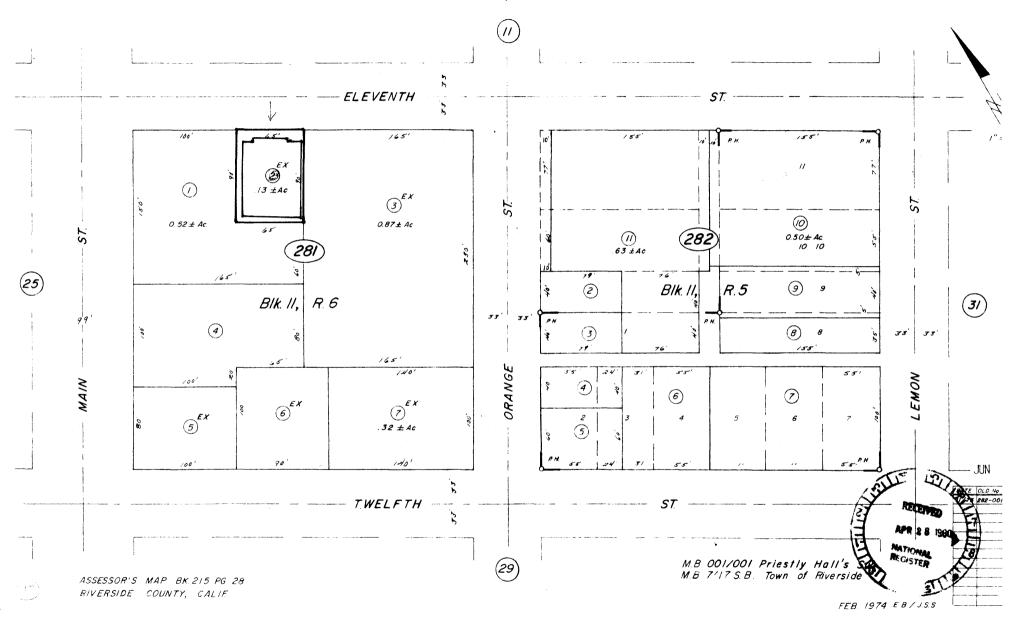

## 9. Major Bibliographical References

Le Berthon, J.L., The Architecture of Franklin Pierre Burnham. Commercial Publishing House, Los Angeles, 1906. Riverside Daily Press. 12/17/1909; 12/9/1908. **Geographical Data** <del>AC</del>REAGE NOT VERIFIED Acreage of nominated property Riverside West, CA Quadrangle name **UMT References** 1.1 461536 Easting Zone Verbai boundary description and justification 1.1111.5 1.5097.317 Lote 2 of block 281 found in assessor's book 215 page 28 of the County of Riverside, CA The property is 65' x 90' and the entire lot is nominated to the National Register. states and counties for properties overlapping state or county boundaries state code · · county code state code county code Form Prepared By Staff revision: OHP. Dr. Judith S. Schaeffer, Director & Denise Hammonds, Researcher name/title 11/26/79 Old Riverside Foundation organization date 4049 Almond Street Lice telephone 714-683-2725 street & number California 92501 Riverside · city or town 2: State Historic Preservation Officer Certification The evaluated significance of this property within the state is: \_ state \* \* \_\_\_\_X\_local national As the designated State Historic Preservation Officer for the National Historic Preservation Act of 1966 (Public Law 89-665), I hereby nominate this property for inclusion in the National Register and certify that it has been evaluated. according to the criteria and procedures set forth by the Heritage Conservation and Recreation Service. State Historic Preservation Officer signature title For HCRS use only Thereby cartify that this property is included in the National Register