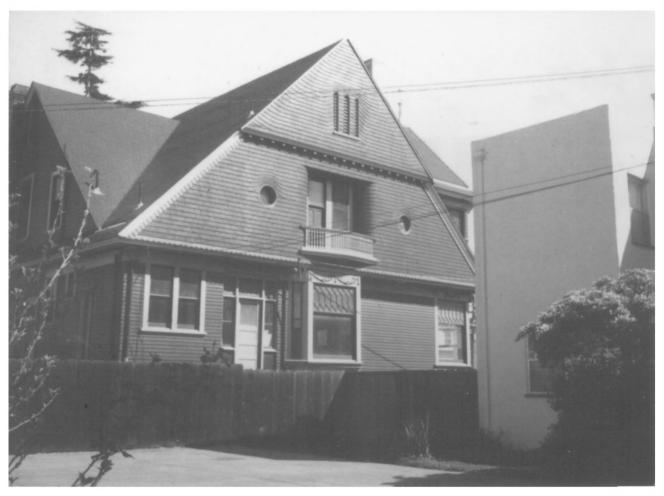

OCT 20 1980

Sargent, B. V., House Monterey CO-AUG 18 1980 1/5

House B.V. Sargent, residence Salihas, California Monterey County Fred Christensen, 1980 Belli & Christensen AIA, SalinasAUG 1 8 1980 The west elevation looking from the northwest towards the southeast.