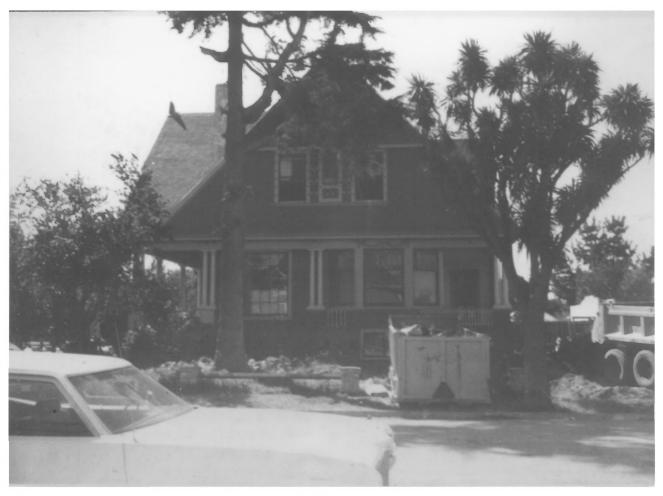

C

N

50

B.V., Sargent residence Salinas, California Monserey County Fred Christensen, 1980 C Belli & Christensen, AIA, Salinas East elevation looking from the east toward the west. 4045 ANG I D LOOK

fond B.V., Sargent, residence Salinas, California monterey County Fred Christensen, 1980 Belli & Christensen AIA, Salinas North, (rear) elevation looking from the North towards the south.