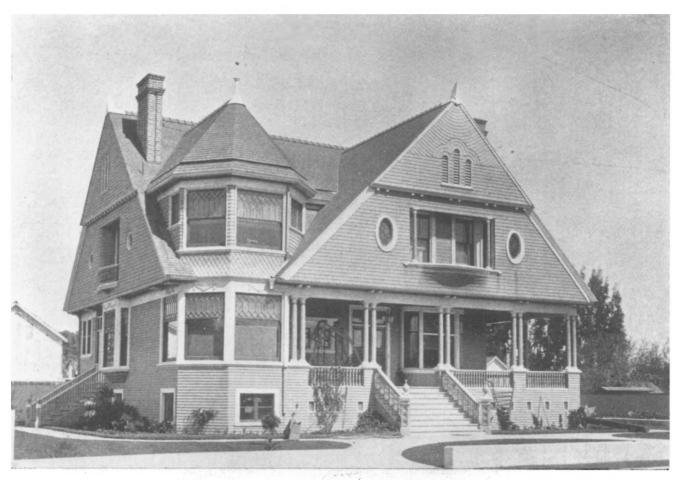

RESIDENCE OF B. V. SARGENT.

B.V. Sargent, rosidence Salihas, California Monserey County Photographer unknown, 1897 Monterey County Historical Society West & south, (front)elevations looking from the southwest towards the northeast. 145