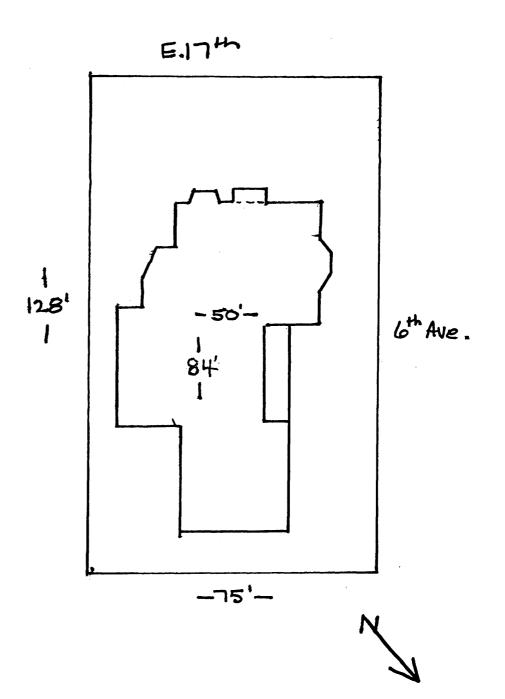

#### Describe the present and original (if known) physical appearance

The White Mansion is sited on a large lot (75' X 128') at the northeast corner of 6th Avenue and East 17th Street in Oakland. Generous setbacks separate the house from the street and the property lines are delineated by an elaborate wrought and cast iron railing. Large gardens to the rear of the house have been lost. An immense Magnolia grandiflora in the front yard is a survivor of the original landscaping.

The principal mass of the house is a rectangle with a broad main facade. Wide steps lead to the porch and formal entry. Corinthian columns, with cast iron acanthis leaves, supporting perchant The keystone is a carved 'grotesque' mask, a rather correct "Mannerist" touch. Above is a single window on the second floor. To the left are panes of windows; to the right a two story bay window. The secondary facade includes the narrow side of this main mass, with a bay window. Set back from this is a rear 'wing.' On the first floor is a large veranda with a handsome balustrade and slender corinthian columns support an arcade. A large door provides access to the core of the house. Above are various single windows and a bay window.