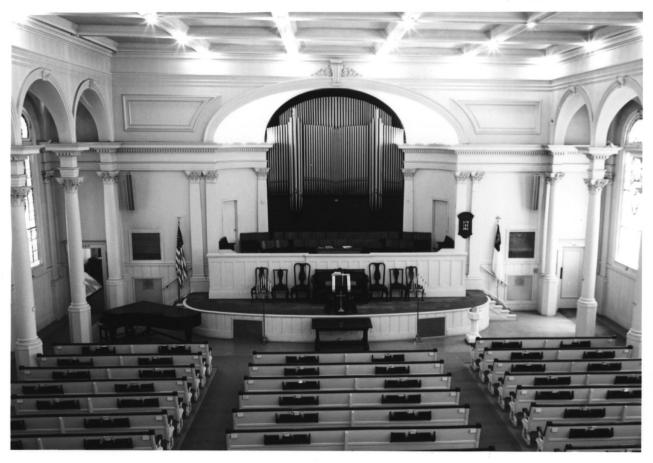

Sanctuary Bldg., First Presbyterian Church of Alameda Alameda, Alameda Co., California McIver Studio, 5/25/80 1980 Negative at McIver Studio Interior. Camera facing NE 6 of 9 NOV 2 5 1980

Sanctuary Building, First Presbyterian Church of Alameda Alameda, Alameda Co., California McIver Stuido, 5/25/80 OCT 6 Negative at McIver Studio Rear, camera facing sw 7 of 9 NOV 25 1980