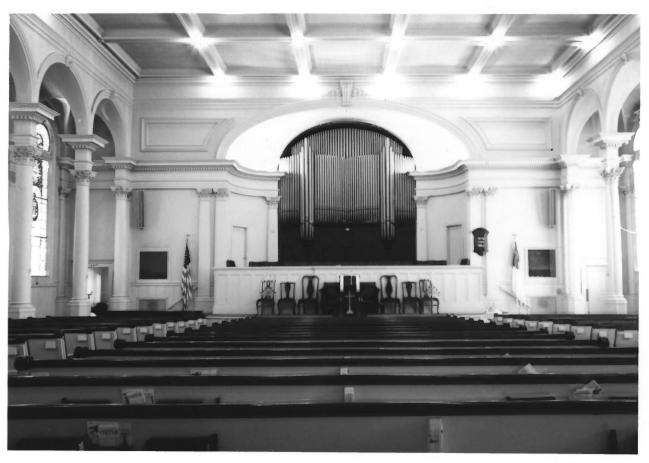

## Sanctuary Building, First Presbyterian Church of Alameda Alameda, Alameda County, CA MacIver STudio, 5/1/80 Negatives located at: MacIver Studio, 1408 Park Street. Alameda, CA 94501

Sanctuary Bldg., First Presbyterian Church/of Alameda Alameda, Alameda Co., California McIver Studio. 5/25/80 Negatives at McIver Studio Interior. Camera facing NE 5 of 9 NOV 25 1980