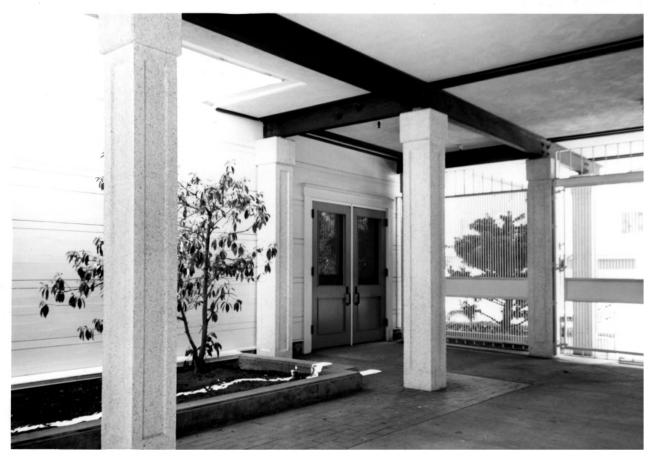

Sanctuary Bldg., First Presbyterian Church of Alameda Alameda, Alameda Co., California OCT 6 McIver Studio 5/25/80 1980 Covered walkway, camera facing SW 8 of 9

Sanctuary Bldg. First Presbyterian Church Alameda, Alameda Co., California McIver Studio, 5/25/80 Negative at McIver Studio New classroom, camera facing NE 9 of 9