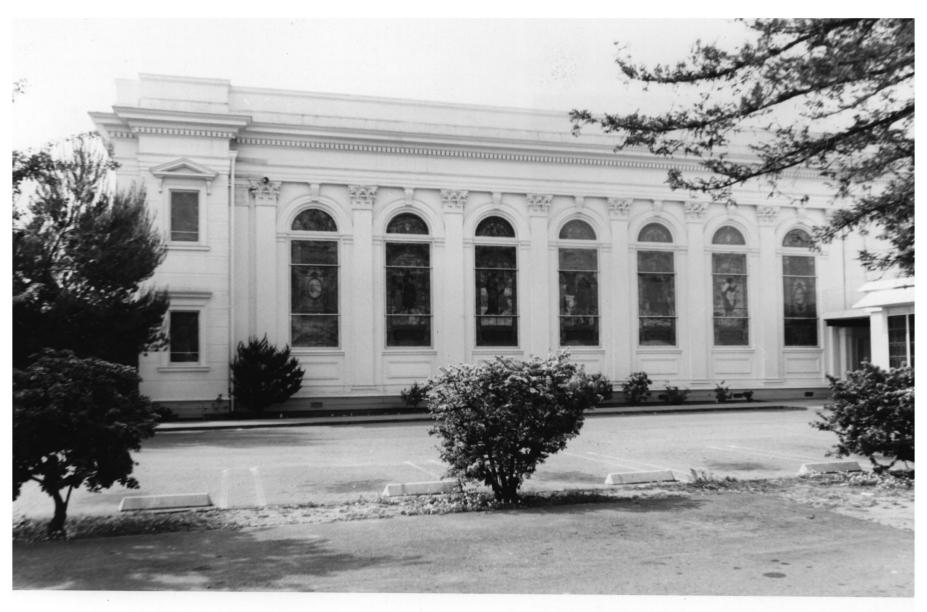

Negatives located at: MacIver Studio, 1408 Park St. Alameda, CA 94501

Side Elevation (east)