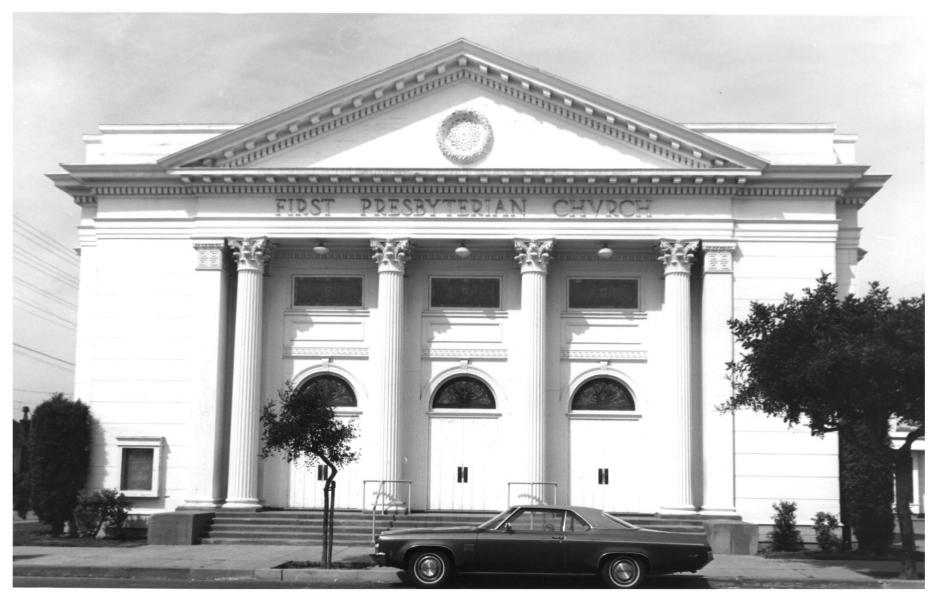

## Sanctuary Building, First Presbyterian Church of Alameda Alameda, Alameda County, CA MacIver STudio, 5/1/80 Negatives located at: MacIver Studio, 1408 Park Street. Alameda, CA 94501

Sanctuary Bldg., First Presbyterian Church/of Alameda Alameda, Alameda Co., California McIver Studio. 5/25/80 Negatives at McIver Studio Interior. Camera facing NE 5 of 9 NOV 25 1980