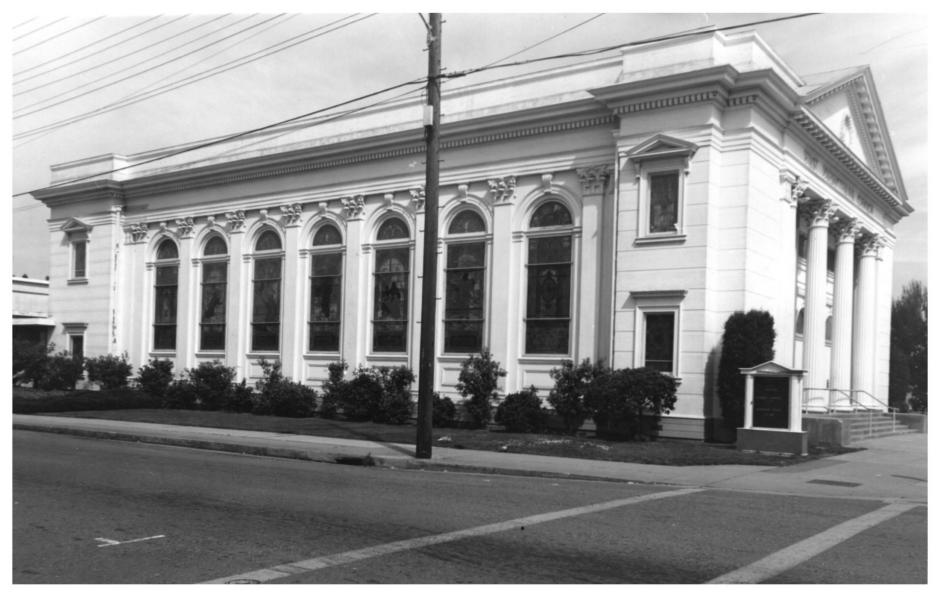

Sanctuary Building, First Presbyterian Church of Alameda Alameda, Alameda County, CA MacIver Studio, 5/1/80 Negatives located at: MacIver Studio, 1408 Park St. Alameda, CA 94501

3/4 view showing west side elevation and front