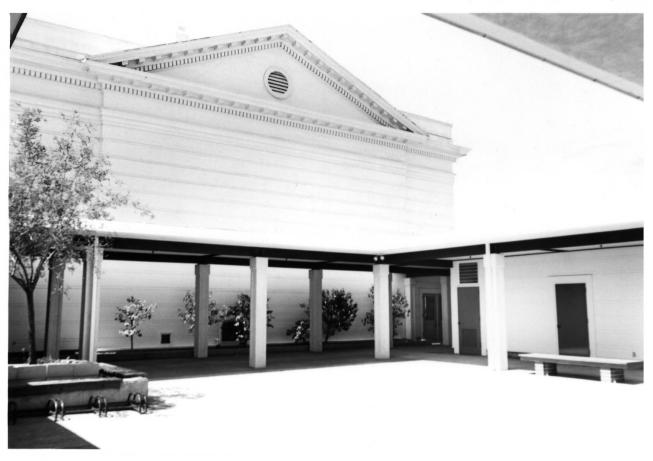

Sanctuary Bldg., First Presbyterian Church of Alameda Alameda, Alameda Co., California McIver Studio, 5/25/80 1980 Negative at McIver Studio Interior. Camera facing NE 6 of 9 NOV 2 5 1980

Sanctuary Building, First Presbyterian Church of Alameda Alameda, Alameda Co., California McIver Stuido, 5/25/80 OCT 6 Negative at McIver Studio Rear, camera facing sw 7 of 9 NOV 25 1980