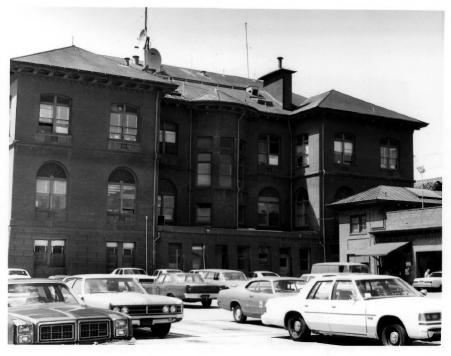

Arameda City Hall - war elevation: looking south

ALAMEDA CITY HALL
Alameda, Alameda Co., California
Photographer: Sally Woodbridge
Date: 4/26/80
Camera facing south
5 of 5

East elevation: looking south by west.