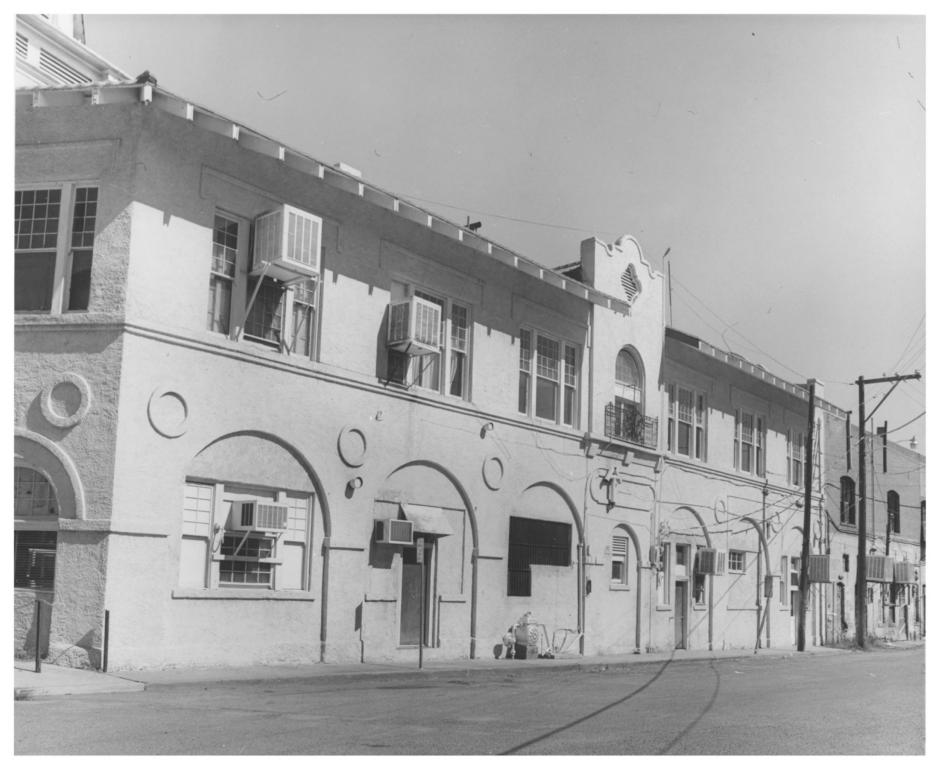

# NOGALES CITY HALL AND FIRE STATION Nogales/Santa Cruz/Arizona Photo By: Alma Ready Photo Date: August, 1979 APR 3 1980 Negative Filed: Pimeria Alta Hist. Soc.

View: Looking Northwest toward South Facade of Building

### FEB 8 1980 Photo 6 of 7