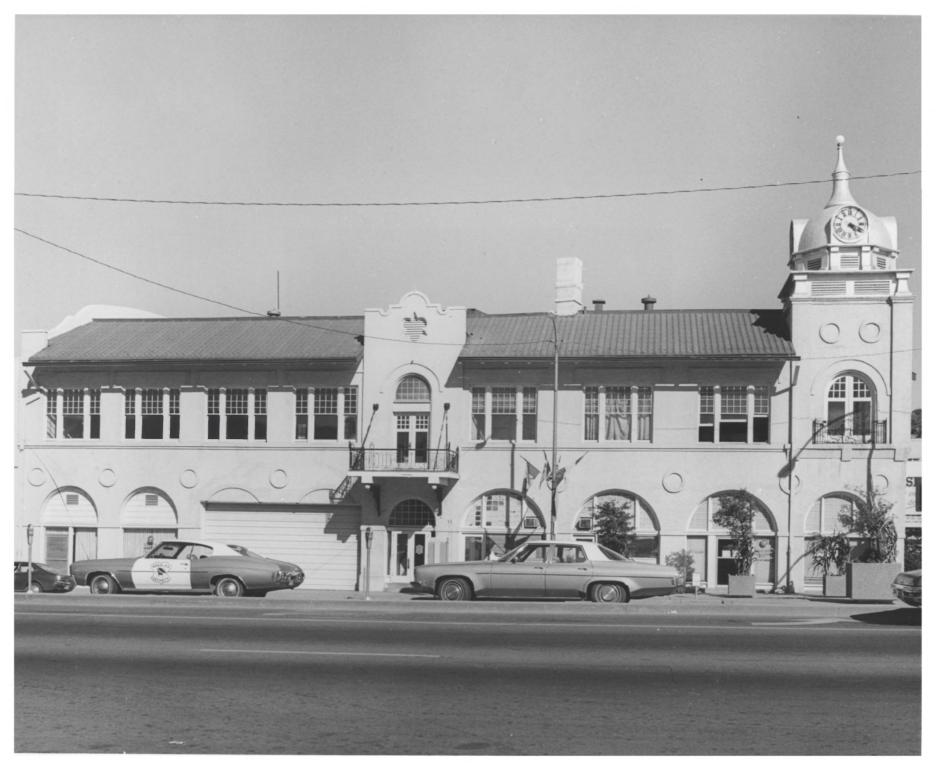

### NOGALES CITY HALL & FIRE STATION Nogales/Santa Cruz/Arizona 10kil Photo By: Alma Ready Photo Date: August, 1979 Negative Filed: Pimeria Alta Hist. Soc.

View: Looking East toward West (Front) Facade of Building **FEB 8 1980** Photo 3 of 7