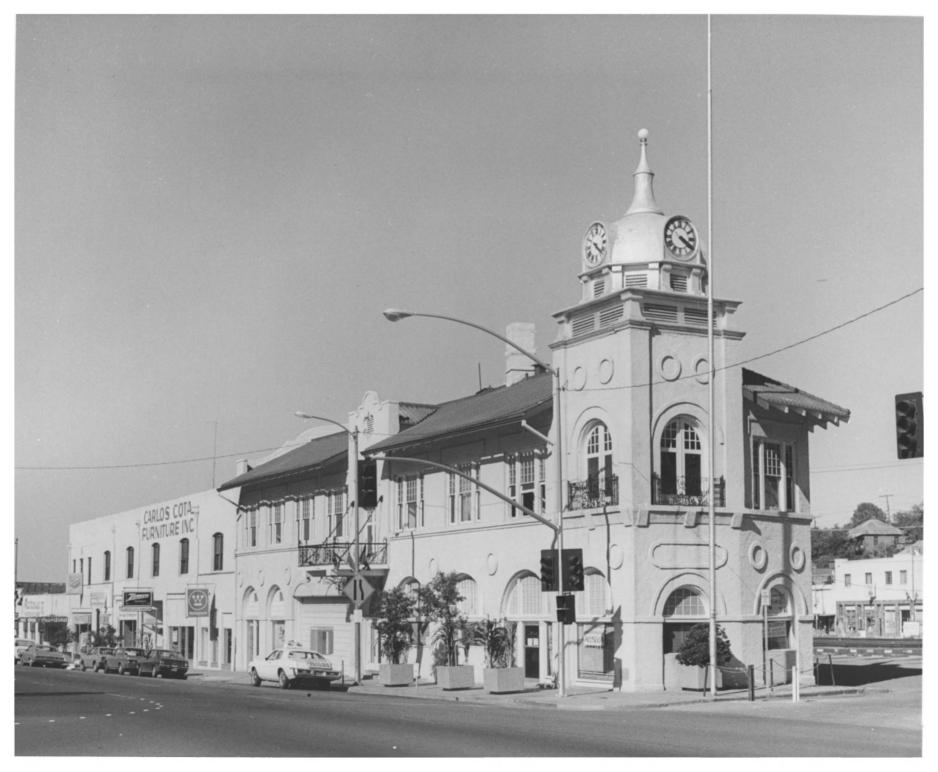

#### NOGALES CITY HALL & FIRE STATION ACO APR 3 Nogales/Santa Cruz/Arizona Photo By: Alma Ready Photo Date: August, 1979 Negative Filed: Pimeria Alta Hist. Soc. View: Looking NE at South and West Facades of Building

FEB 8 1980 Photo 1 of 7