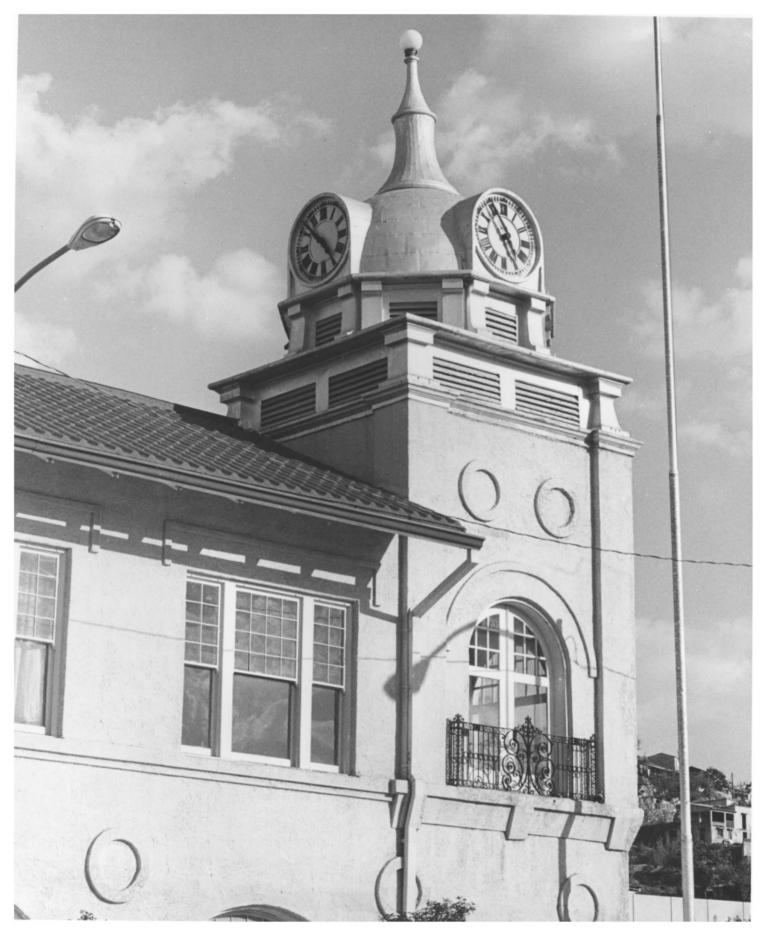

### NOGALES CITY HALL & FIRE STATION

Nogales/Santa-Cruz/Arizona APR 3 1980 Photo By: Alma Ready Photo Date: August, 1979 Negative Filed: Pimeria Alta Hist. Soc.

View: Looking Southwest at Detail of Clock and Bell Tower

FEB 8 1980 Photo 2 of 7