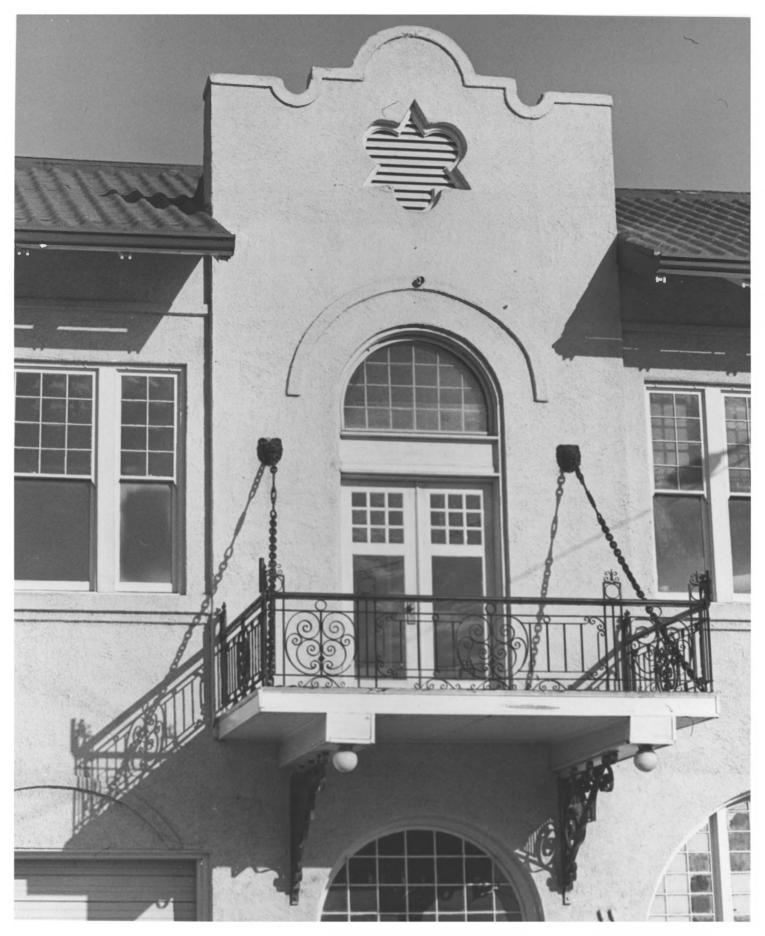

### NOGALES CITY HALL & FIRE STATION

Nogales/Santa Cruz/Arizona APR **3** 1980 Photo By: Alma Ready Photo Date: August, 1979 Negative Filed: Pimeria Alta Hist. Soc.

ACQ.

View: Looking West toward Balcony and Window Details

FEB 8 1980 Photo 4 of 7"