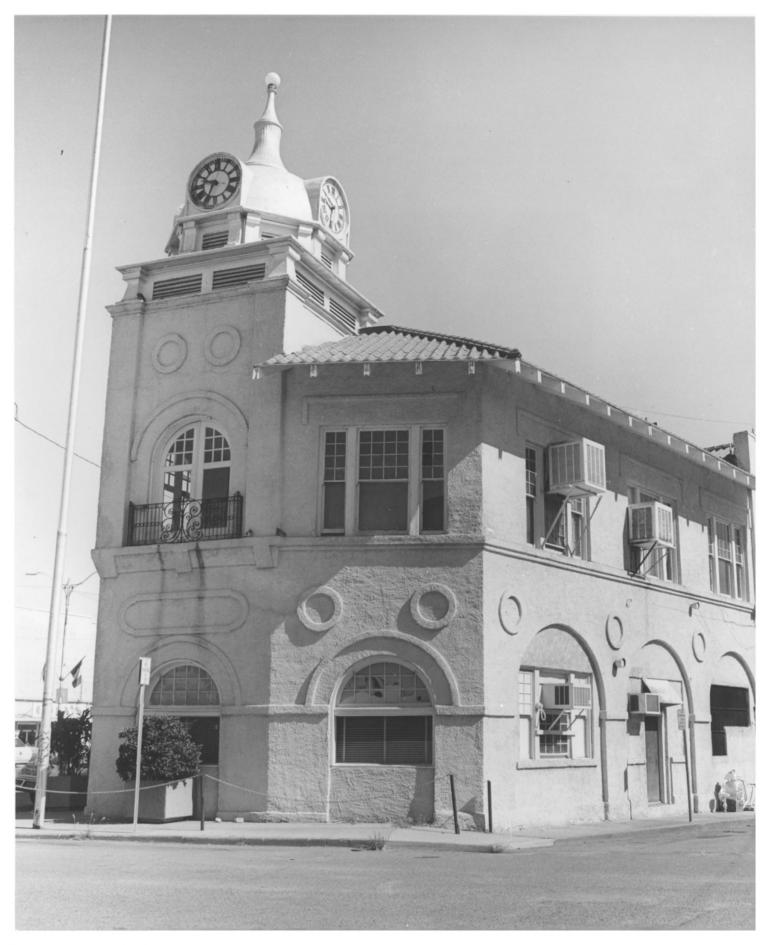

### NOGALES CITY HALL & FIRE STATION

Nogales/Santa-Cruz/Arizona APR 3 1980 Photo By: Alma Ready Photo Date: August, 1979 Negative Filed: Pimeria Alta Hist. Soc.

View: Looking Southwest at Detail of Clock and Bell Tower

FEB 8 1980 Photo 2 of 7