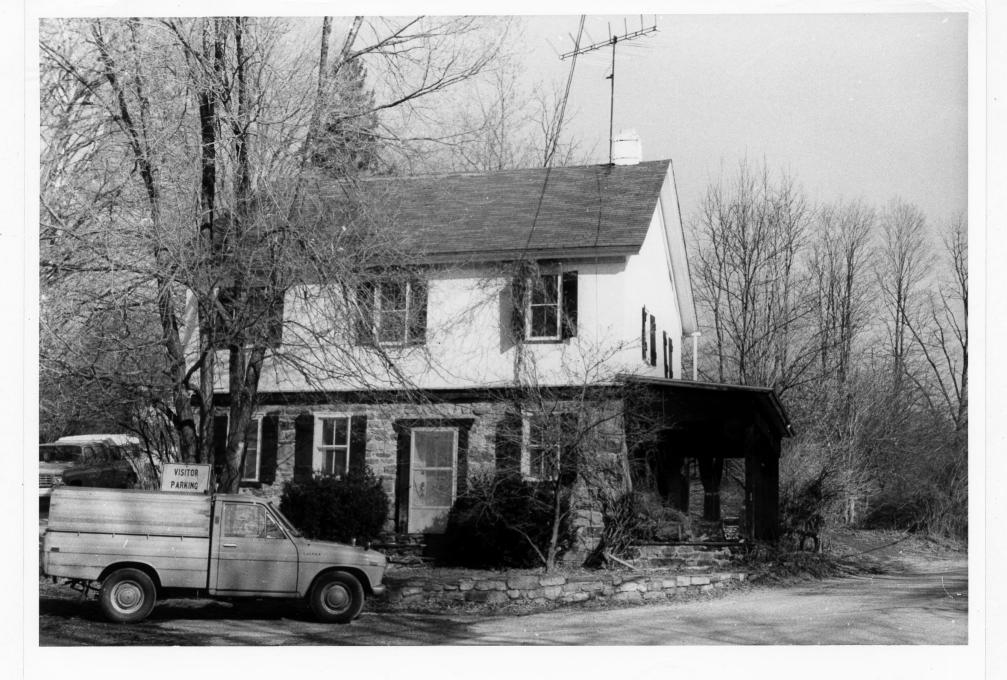

Peters Valley Historic District Sussex County, NJ

FER 2 a

DOREMUS HOUSE;
PETERS VALLEY HISTORIC
DISTRICT View from northeast. 3/77 Wayne K. Bodle.
Negative at DWGNRA Headquarters, Bushkill, Pa.

Sussex County
Photograph # 3