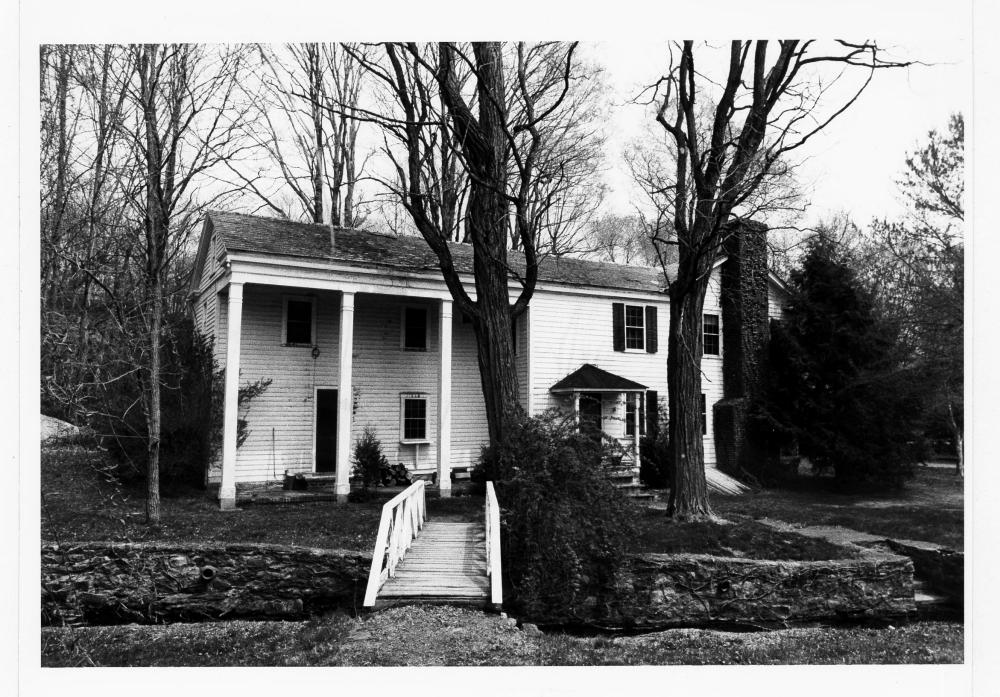

Peters Valley Historic District Sussex County, NJ

FER 2 a

DOREMUS HOUSE;
PETERS VALLEY HISTORIC
DISTRICT View from northeast. 3/77 Wayne K. Bodle.
Negative at DWGNRA Headquarters, Bushkill, Pa.

Sussex County
Photograph # 3