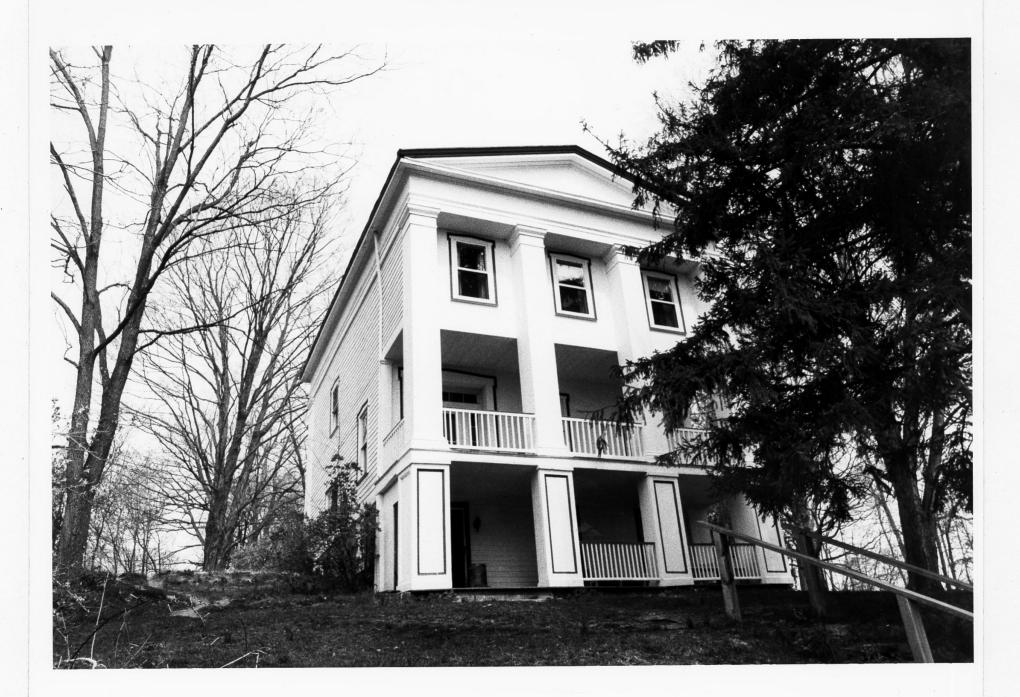

## FEB 2 9 1980

GREEK REVIVAL HOUSE:
PETERS VALLEY HISTORIC
DISTRICT View from south.
4/77 Wayne K. Bodle
Negative at DWCNRA Headquarters, Bushkill, Pa.
Photograph # GAN 2 9 1987

PETERS VALLEY DUTCH
REFORMED CHURCH; PETERS
VALLEY HISTORIC DISTRICT
View from southwest. 3/77
Wayne K. Bodle. Negative
at DWGNRA Headquarters,
Bushkill, Pennsylvani;