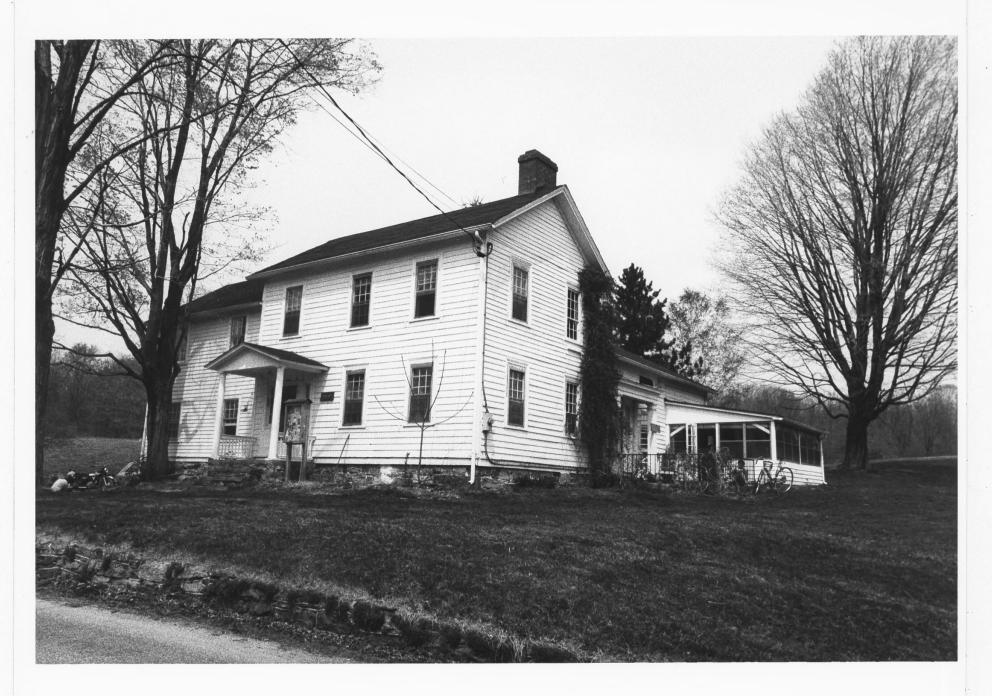

FEB 29 1980

HILLTOP FARMHOUSE:
PETERS VALLEY HISTORIC
DISTRICT View from south.
4/77 Wayne K. Bodle Negative at DWGNRA Headquarters, Bushkill, Pa.
Photograph # 11

JAN 2 9 1980

Non-Historic Modern
House: PETERS VALLEY HISTORIC DISTRICT 4/77
Wayne K. Bodle Negative
at DWCNRA Headquarters,
Bushkill, Pennsylvania
Photograph # 12