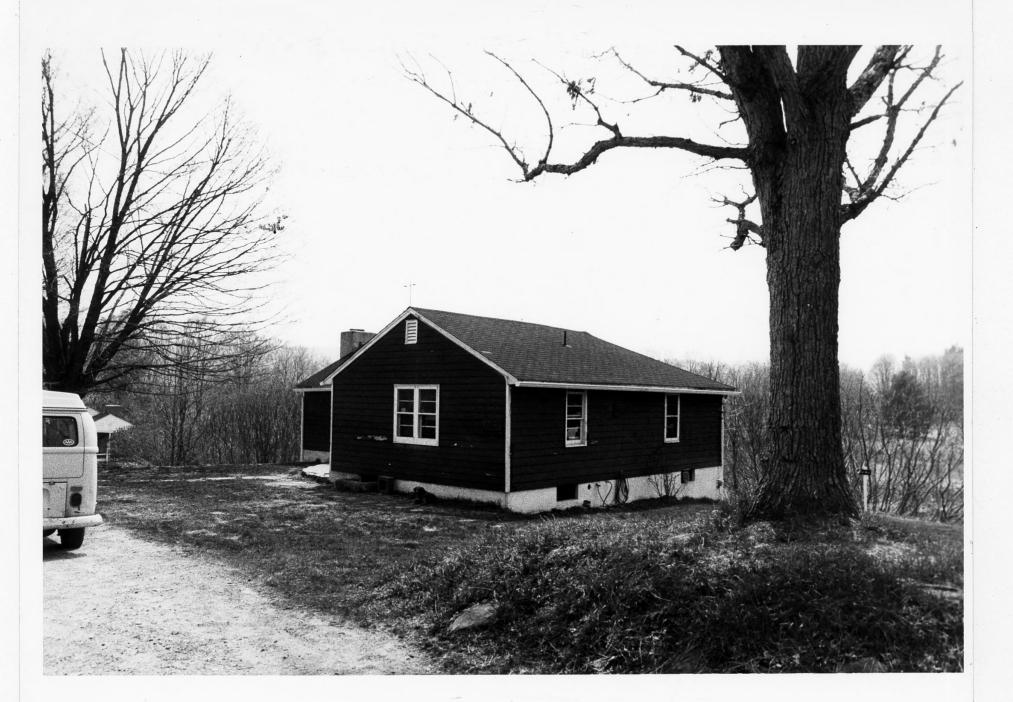

FEB 29 1980

HILLTOP FARMHOUSE:
PETERS VALLEY HISTORIC
DISTRICT View from south.
4/77 Wayne K. Bodle Negative at DWGNRA Headquarters, Bushkill, Pa.
Photograph # 11

JAN 2 9 1980

Non-Historic Modern
House: PETERS VALLEY HISTORIC DISTRICT 4/77
Wayne K. Bodle Negative
at DWCNRA Headquarters,
Bushkill, Pennsylvania
Photograph # 12