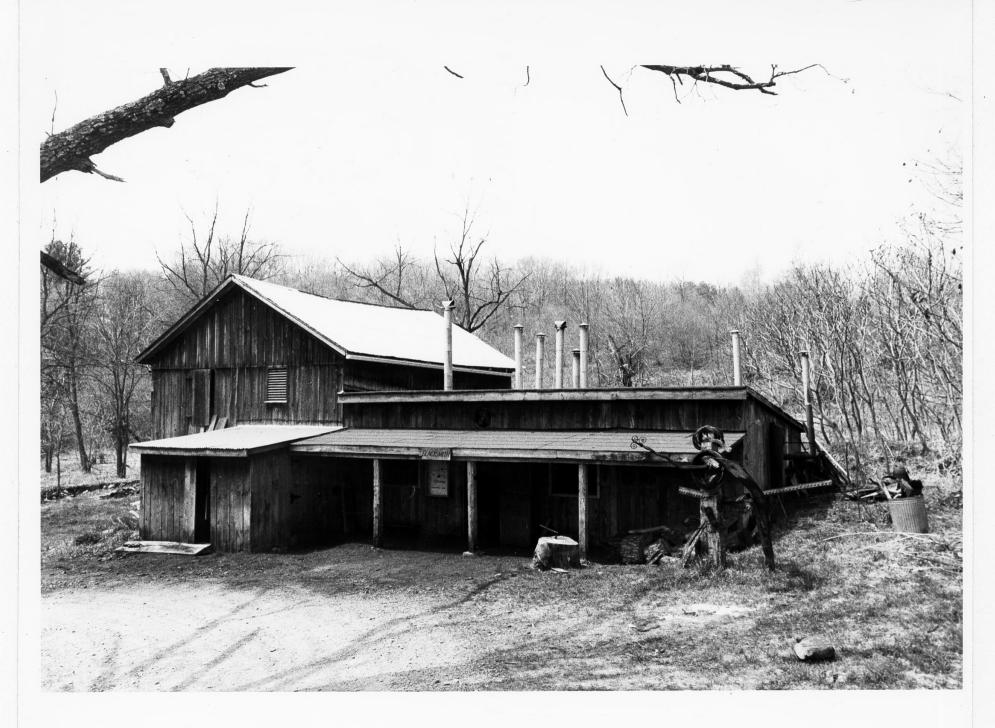

JAN 2 9 1980

General View: PETERS
VALLEY HISTORIC DISTRICT
3/77 Wayne K. Bodle
Negative at DWGNRA Headquarters, Bushkill, Pa.
Photograph # 13

JAN 2 9 1980

Peters Valley Blacksmith shop. Non-historic building: PETERS VALLEY HISTORIC DISTRICT 4/77 Wayne K. Bodle Negative at DWCNRA Headquarters, Bushkill, Parhotograph # 14