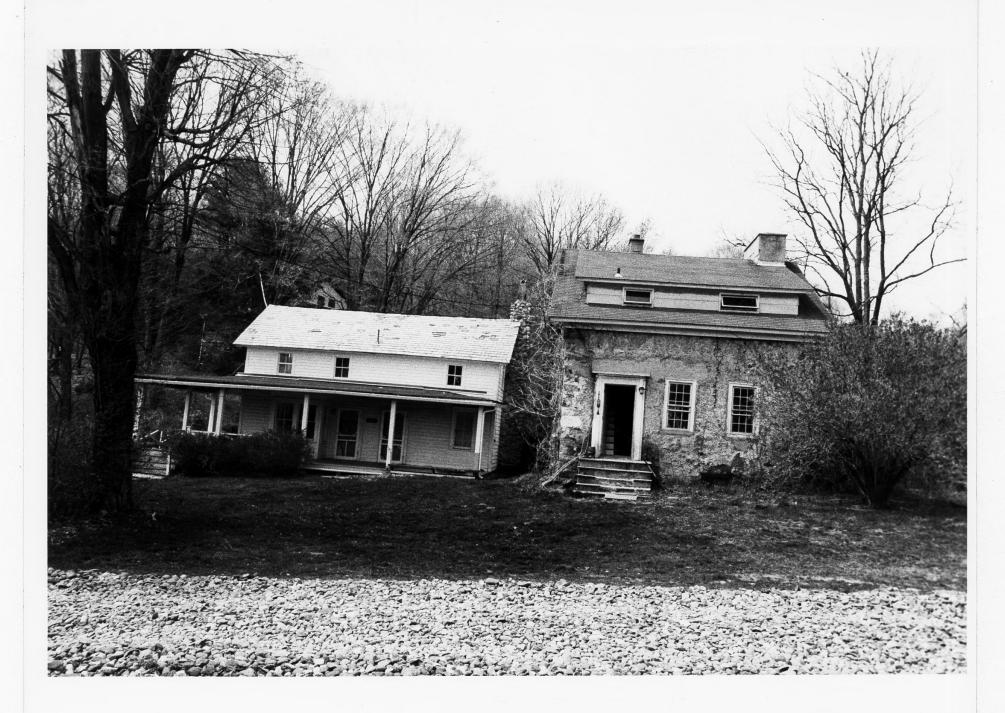

FEB 2 9 1980

LOWER TREIBLE HOUSE:
PETERS VALLEY HISTORIC
DISTRICT View from north-east. 4/77 Wayne K. Bodle
Negative at DWGNRA Head-quarters, Bushkill, Pa.
Photograph # 9AN 29

MITCHELL AND STOLL
HOUSES: PETERS VALLEY
HISTORIC DISTRICT View
from east. 4/77 Wayne K.
Bodle Negative at DWCNRA
Headquarters, Bushkill, Pa
Photograph # 10 JAN 2 9