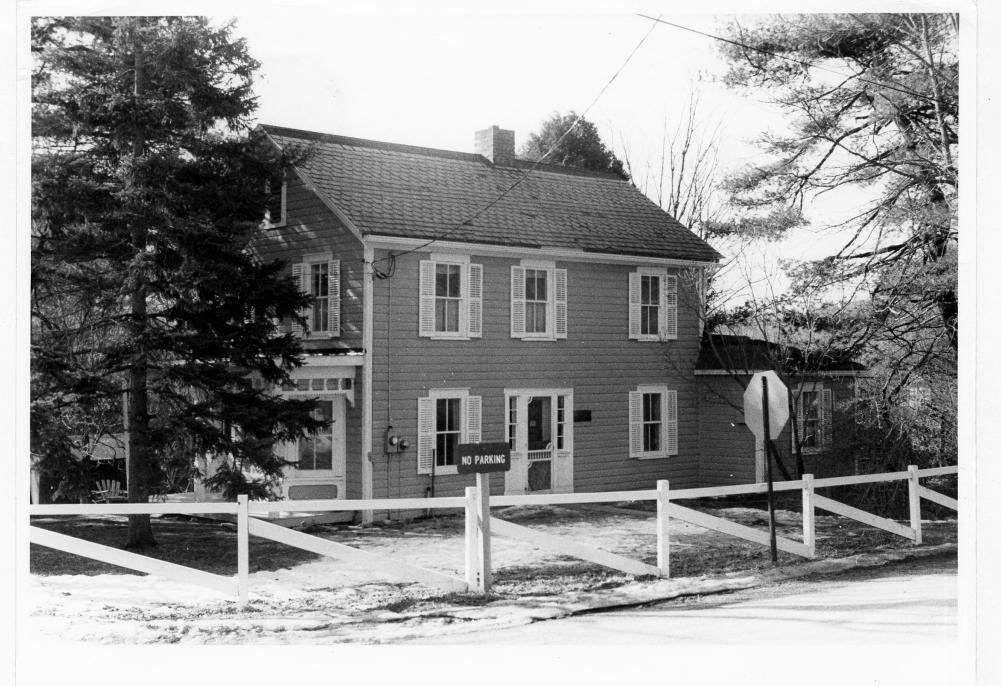

## FEB 2 9 1980

GREEK REVIVAL HOUSE:
PETERS VALLEY HISTORIC
DISTRICT View from south.
4/77 Wayne K. Bodle
Negative at DWCNRA Headquarters, Bushkill, Pa.
Photograph # GAN 2 9 1987

PETERS VALLEY DUTCH
REFORMED CHURCH; PETERS
VALLEY HISTORIC DISTRICT
View from southwest. 3/77
Wayne K. Bodle. Negative
at DWGNRA Headquarters,
Bushkill, Pennsylvani;