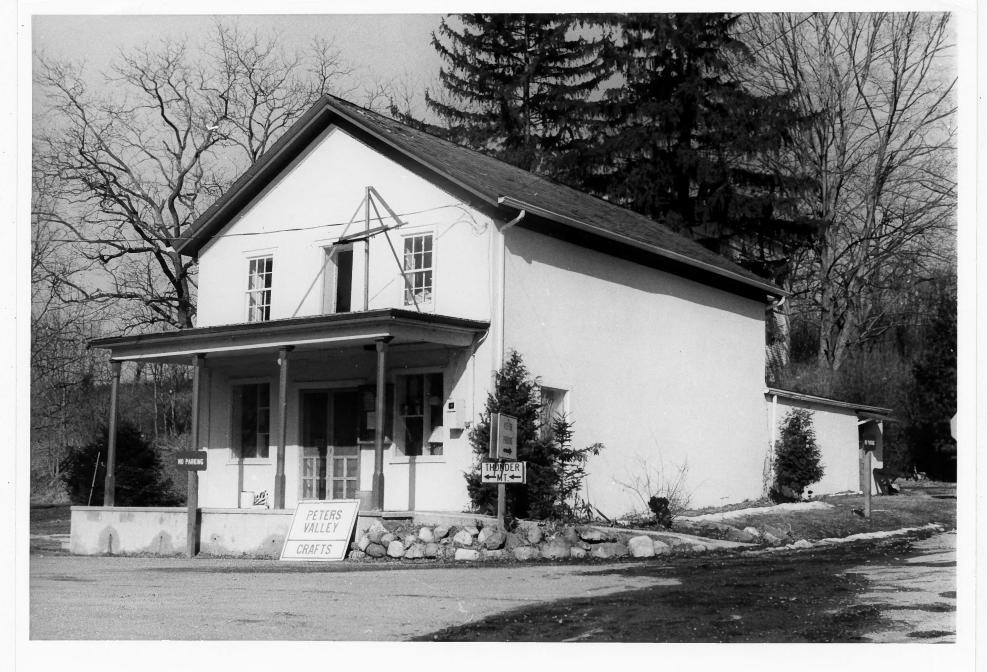

PETERS VALLEY STORE;
PETERS VALLEY HISTORIC
DISTRICT View from south,
3/77 Wayne K. Bodle. Negative at DWGNRA Headquarters, Bushkill, Pa.

5455EX COUNT

Photograph # 1

JAN 2 9 1980

OLD DUTCH REFORMED
CHURCH; BETERS VALLEY
HISTORIC DISTRICT View
from west. 3/77 Wayne K.
Bodle. Negative at DWGNRA
Headquarters, Bushkill, Pa
Photograph # 2AN 29 18