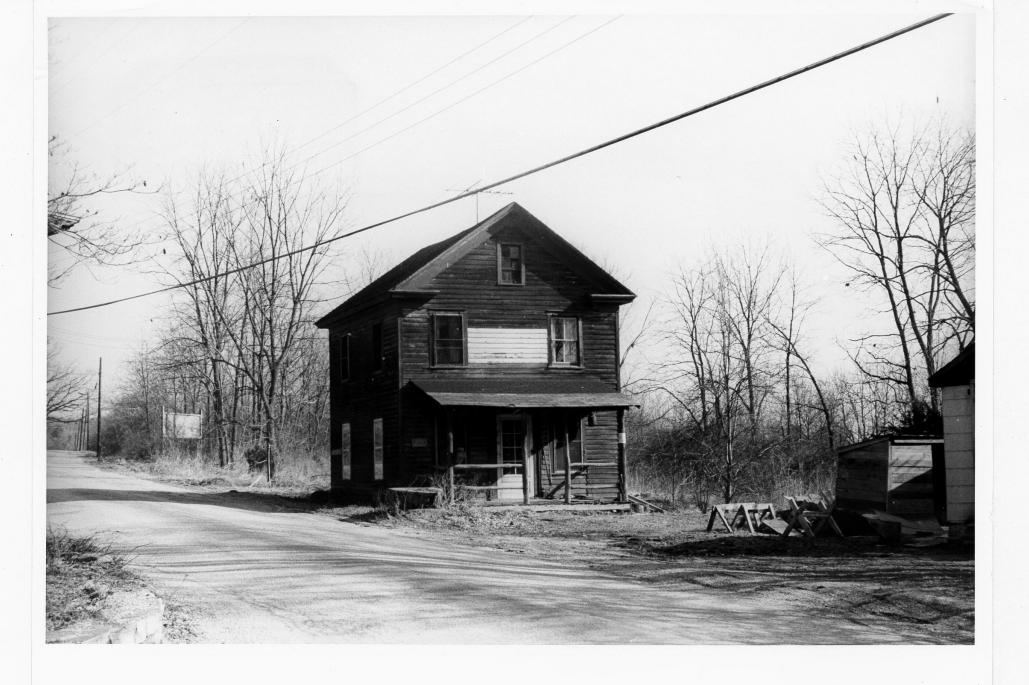

FEB 2 9 1980

LOWER TREIBLE HOUSE:
PETERS VALLEY HISTORIC
DISTRICT View from north-east. 4/77 Wayne K. Bodle
Negative at DWGNRA Head-quarters, Bushkill, Pa.
Photograph # 9AN 29

MITCHELL AND STOLL
HOUSES: PETERS VALLEY
HISTORIC DISTRICT View
from east. 4/77 Wayne K.
Bodle Negative at DWCNRA
Headquarters, Bushkill, Pa
Photograph # 10 JAN 2 9