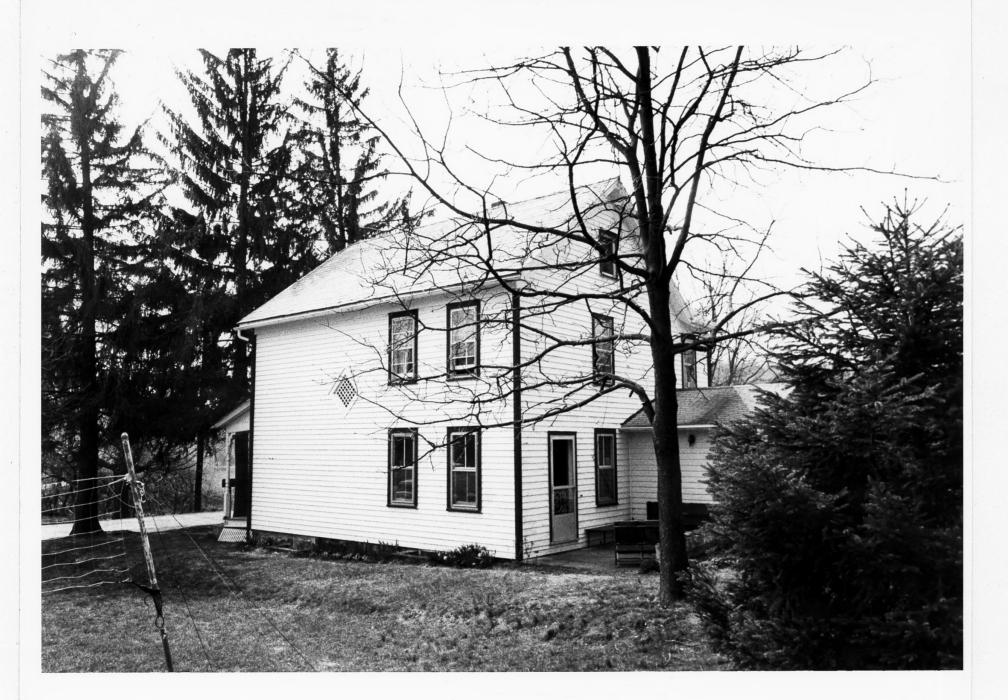

JAN 2 9 1980

FEB 2 9 1980

McVoy House
PETERS VALLEY HISTORIC
DISTRICT View from west.
3/77 Wayne K. Bodle
Negative at DWGNRA Headquarters, Bushkill, Pa.
Photograph # LJAN 29

ANGERMANN HOUSE:
PETERS VALLEY HISTORIC
DISTRICT View from south.
3/77 Wayne K. Bodle
Negative at DWGNRA Headquarters, Bushkill, Pa.
Photograph # 5