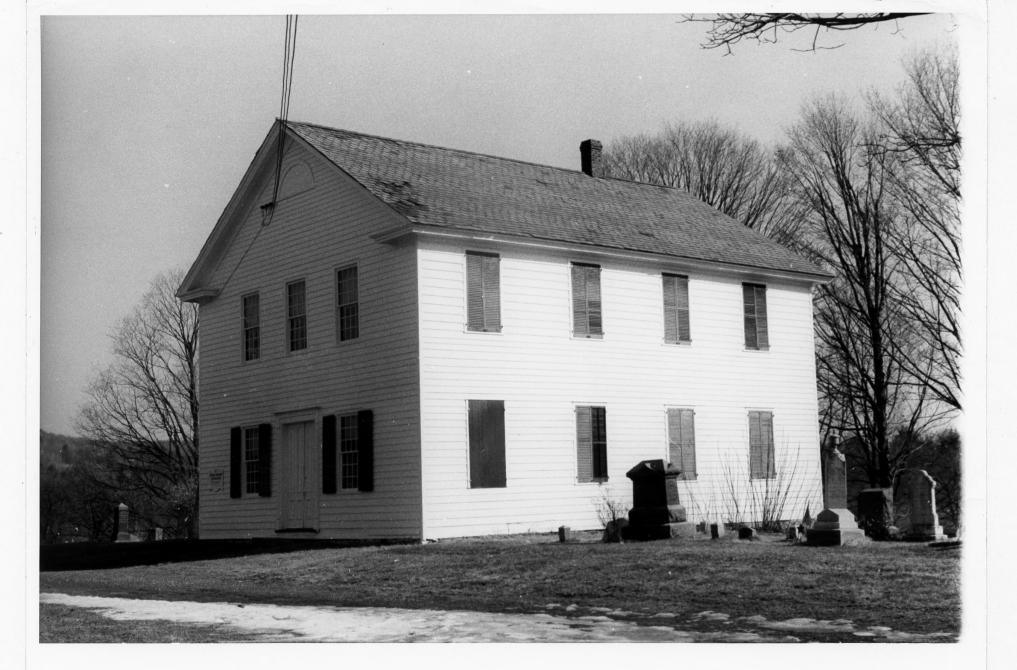

PETERS VALLEY STORE;
PETERS VALLEY HISTORIC
DISTRICT View from south,
3/77 Wayne K. Bodle. Negative at DWGNRA Headquarters, Bushkill, Pa.

5455EX COUNT

Photograph # 1

JAN 2 9 1980

OLD DUTCH REFORMED
CHURCH; BETERS VALLEY
HISTORIC DISTRICT View
from west. 3/77 Wayne K.
Bodle. Negative at DWGNRA
Headquarters, Bushkill, Pa
Photograph # 2AN 29 18