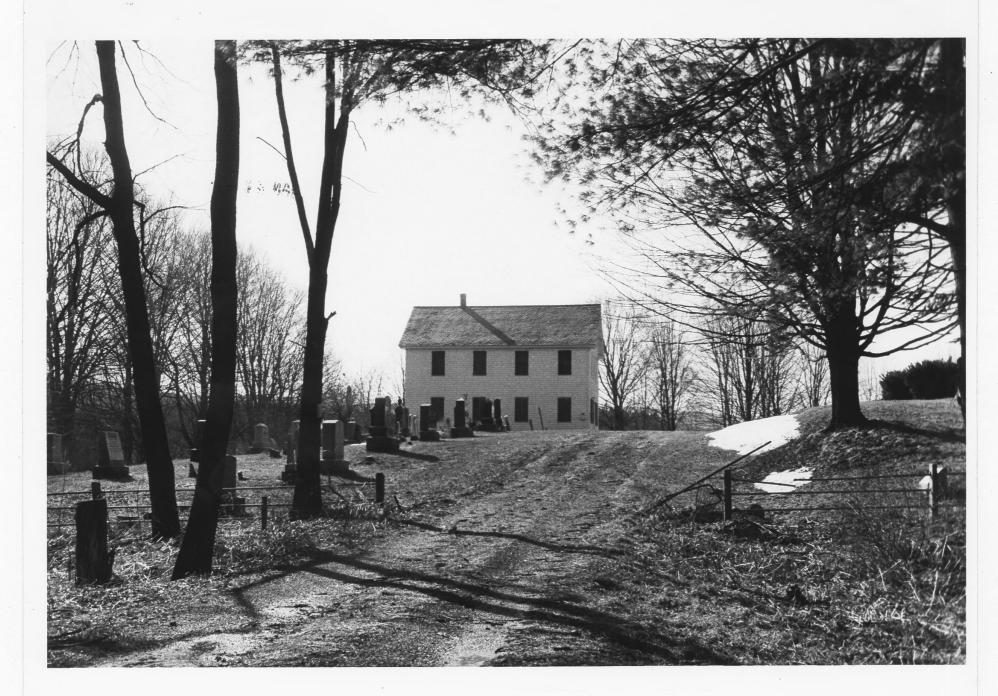

JAN 2 9 1980

General View: PETERS
VALLEY HISTORIC DISTRICT
Church and Cemetary. 3/77
Wayne K. Bodle Negative
at DWGNRA Headquarters,
Bushkill, Pa. JAN 29
Photograph # 15

N.T.