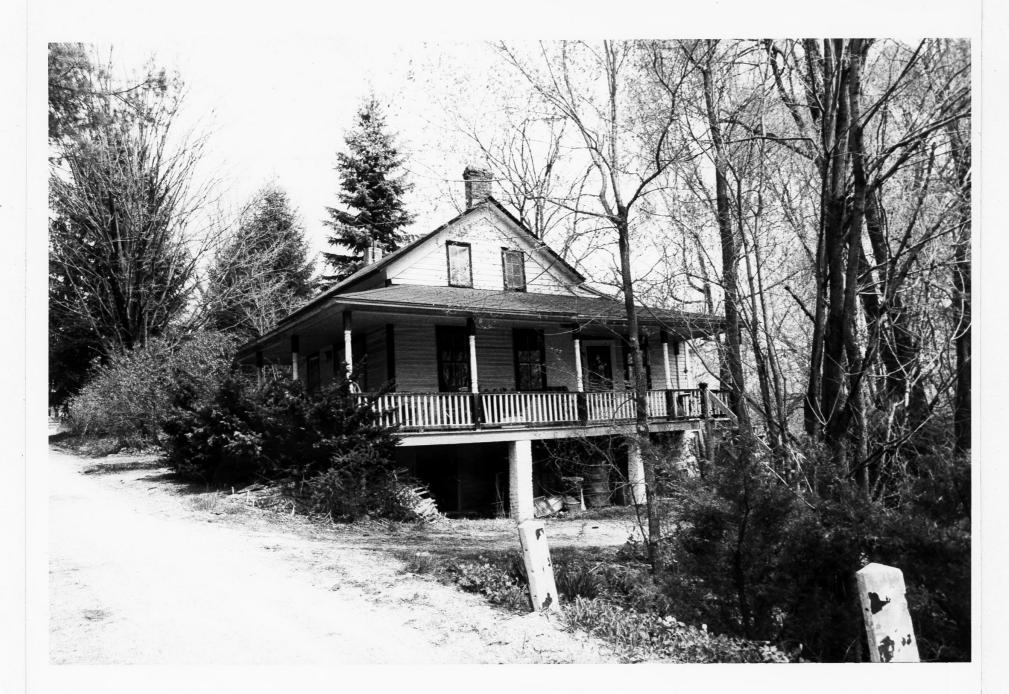

FEB 29 1980

HILLTOP FARMHOUSE:
PETERS VALLEY HISTORIC
DISTRICT View from south.
4/77 Wayne K. Bodle Negative at DWGNRA Headquarters, Bushkill, Pa.
Photograph # 11

JAN 2 9 1980

Non-Historic Modern
House: PETERS VALLEY HISTORIC DISTRICT 4/77
Wayne K. Bodle Negative
at DWCNRA Headquarters,
Bushkill, Pennsylvania
Photograph # 12