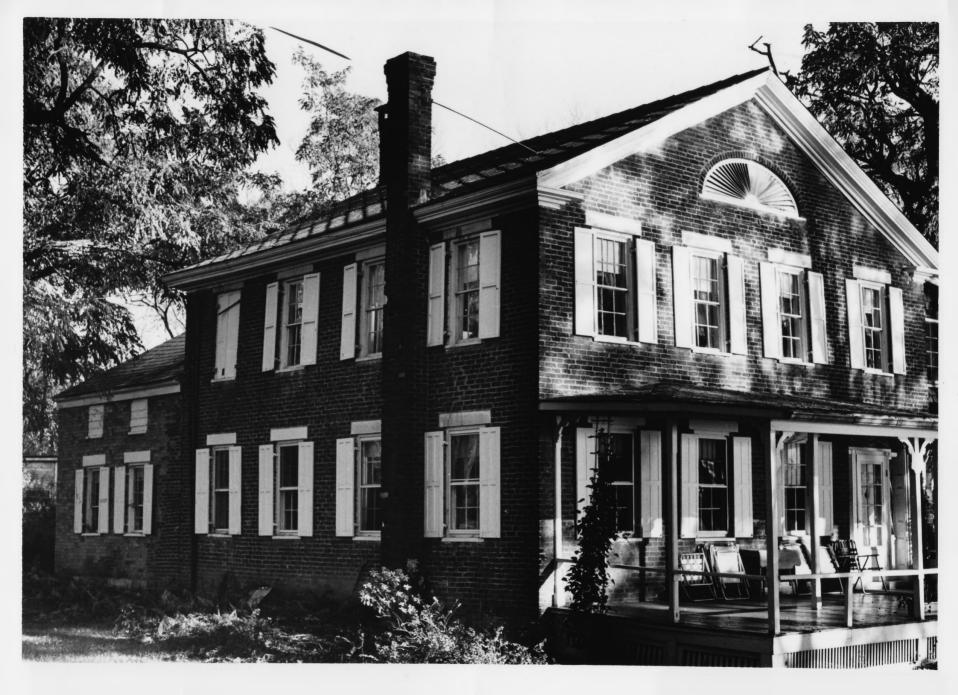

Larrabee's Point Complex
Shoreham, VT
Addison CoFEB 28 1980

Credit: William N. Hosley

Date: October 1977

Negative filed at Vermont Division for

Historic Preservation

Description: Brick House (#4), view east.