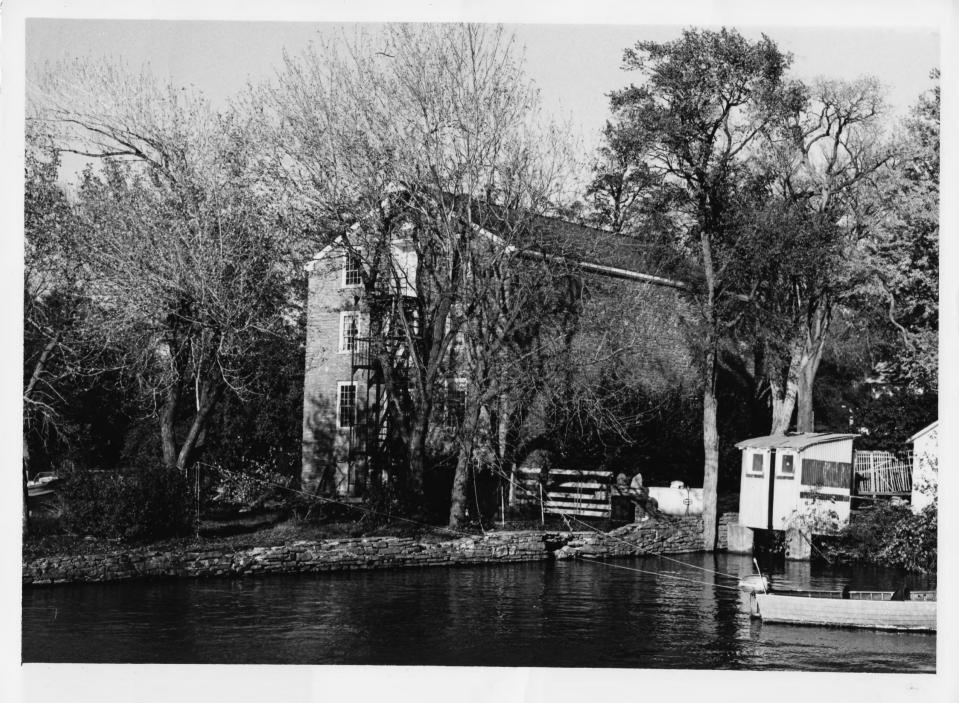

Photograph 2/3

Larrabee's Point Complex

Shoreham, VT

Credit: John Axtell Date: November 1975

Negative filed at Vermont Division for

Historic Preservation

Description: Stone Warehouse (#2), view east.

Photograph 3/3