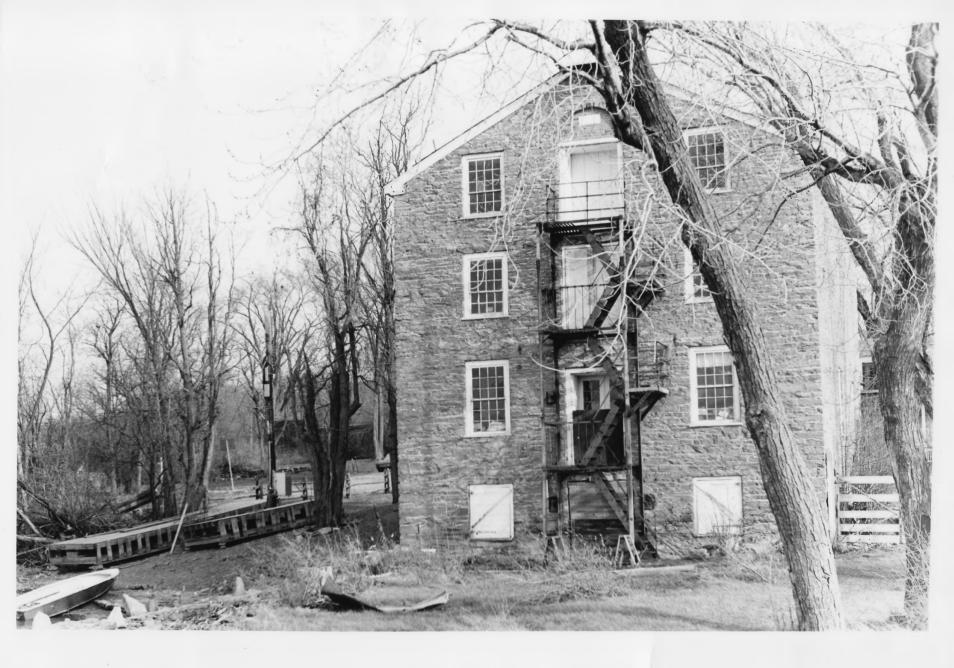

Vt. Div. for Historic Preservation Addison County Shoreham 11/75 Stone Warehouse (Larrabees Point) 75-A-75 E John Axtell Larrabee's Point Complex

Shoreham, VT

Credit: John Axtell

Date: November 1975

Negative filed at Vermont Division for

Historic Preservation

Description: Stone Warehouse (#2), view east.

FEB 2 8 1980

addison Co -

Photograph 1/3

- 2 2 S

Vt. Div. for Historic Preservation Addison County Shoreham 10/77 Larabee's Point-National Register brick house FAAY 1980