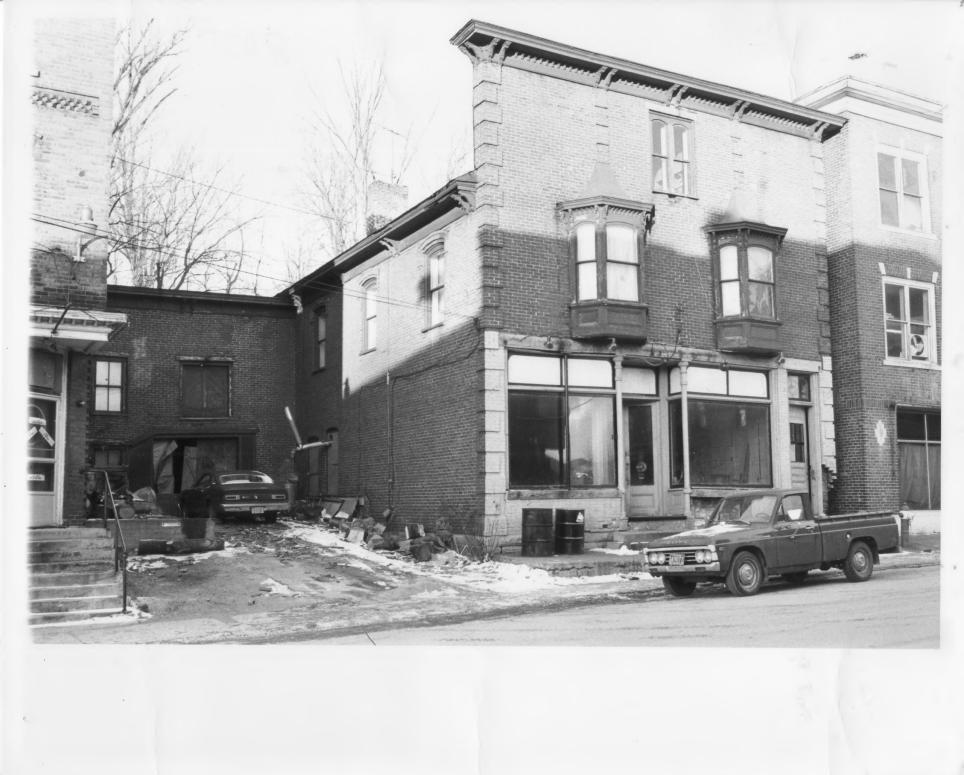

Vt. Div. for Historic Preservation Franklin County Richford 1/80 Richford Commercial His.Dis.:

AUG 22 1000

80-A-17 NE

Jane M. Lendway

10.4 THE A.

4

80-H-44

Downtown Richford Historic District Richford, VT Credit: John C. Page Date: April 1980 Negative filed at Vermont Division for Historic Preservation Description: River St. Bldgs. #16 (L) and #15 (R). Photograph 9 / 17