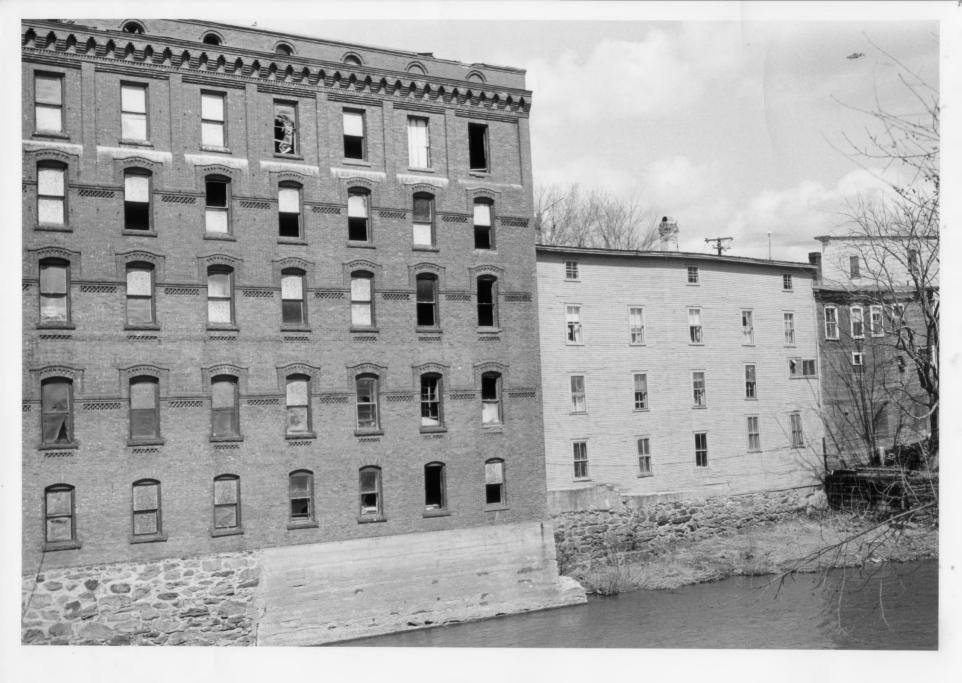

Vt. Div. for Historic Preservation Franklin County Richford 1/80 Richford Commercial His.Dis.:

AUG 22 1000

80-A-17 NE

Jane M. Lendway

10.4 THE A.

4

80-H-44

Downtown Richford Historic District Richford, VT Credit: John C. Page Date: April 1980 Negative filed at Vermont Division for Historic Preservation Description: River St. Bldgs. #16 (L) and #15 (R). Photograph 9 / 17