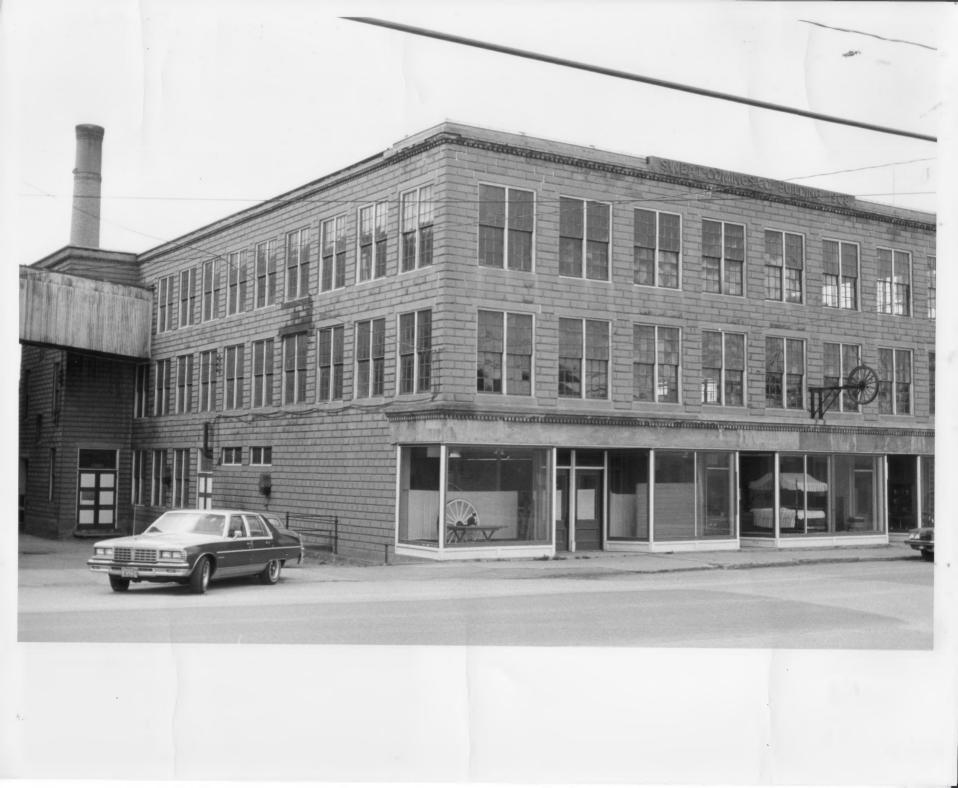

1 .

Downtown Richford Historic District Richford, VT Credit: John C. Page JUL 1 1980 1980 Credit: John C. Page Date: April 1980 Negative filed at Vermont Division for Historic Preservation Description: Sweat-Comings Bldg. B, fronting on Main Street. Photograph 14//17 Bldg. #8