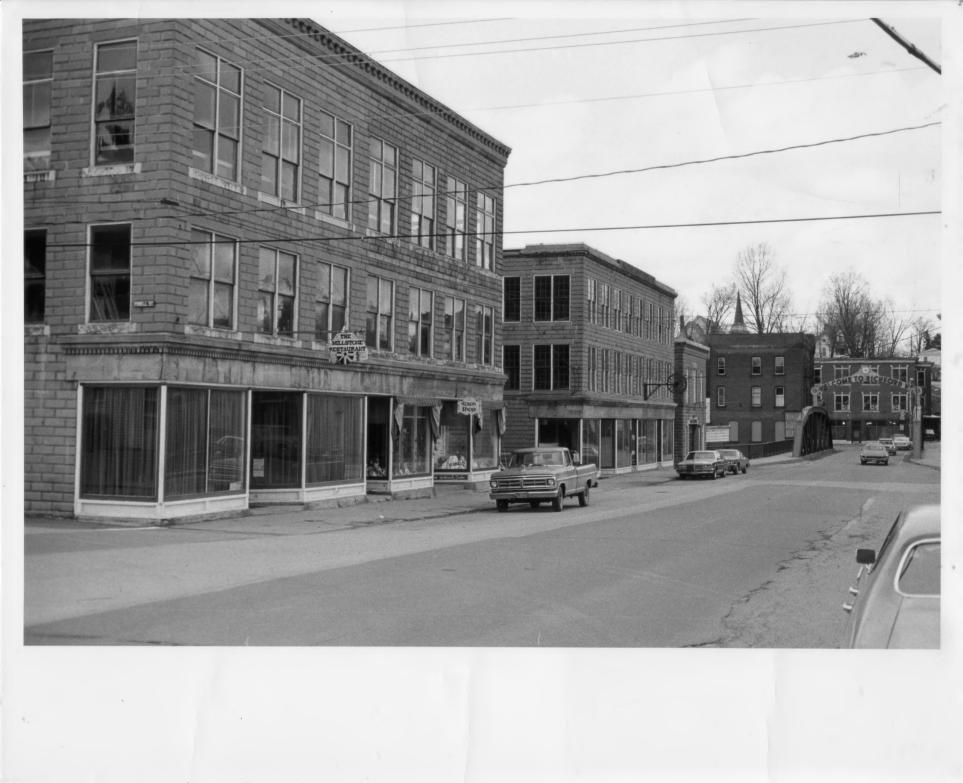

80-A-44 VILE 5 5 1880

Downtown Richford Historic District Richford, VT Credit: John C. Page Date: April, 1980 Negative filed at Vermont Division for Historic Preservation Description: Main St. streetscape, bldgs, #7-10 (Sweat-Comings, Fire Station, Bridge). Photograph 1/17