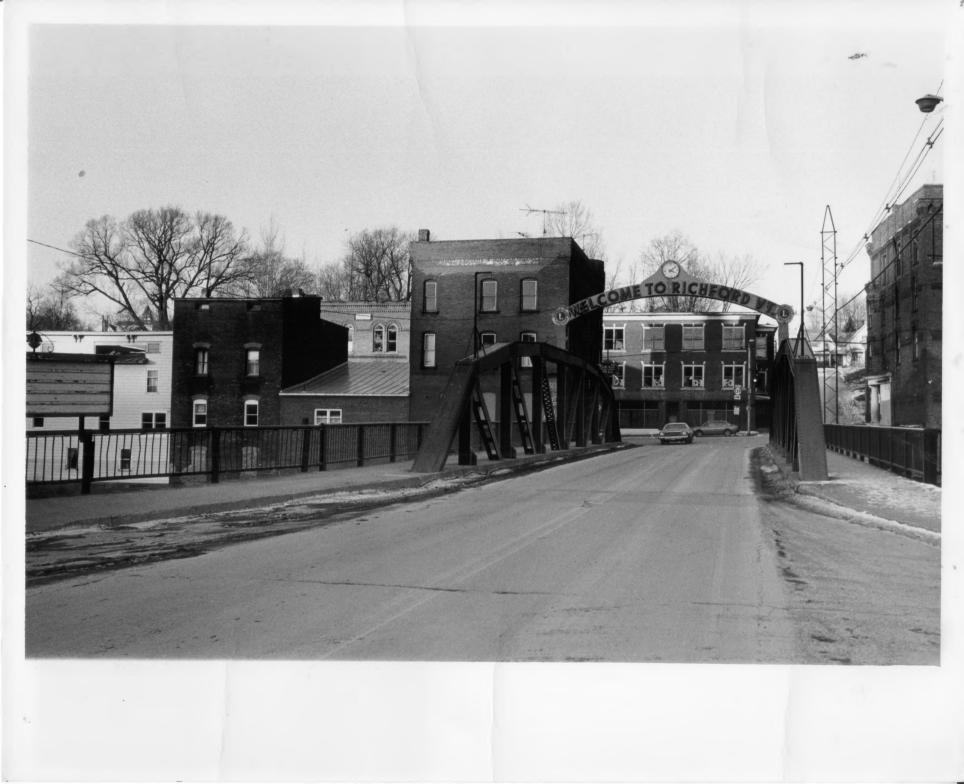

1 -

1.00

| Downtown Richford Historic District<br>Richford, VT Frankful 1 1980     |
|-------------------------------------------------------------------------|
|                                                                         |
| Credit: John C. Page                                                    |
| Date: April 1980<br>Negative filed at Vermont Division for              |
| Negative filed at vermone be                                            |
| Historic Preservation<br>Description: Intersection of Main & River St.: |
| Description: Intersection of 3)                                         |
| I D bridge, A&P BLOCK (#7, 10, 57                                       |
| Photograph 2/17                                                         |
|                                                                         |