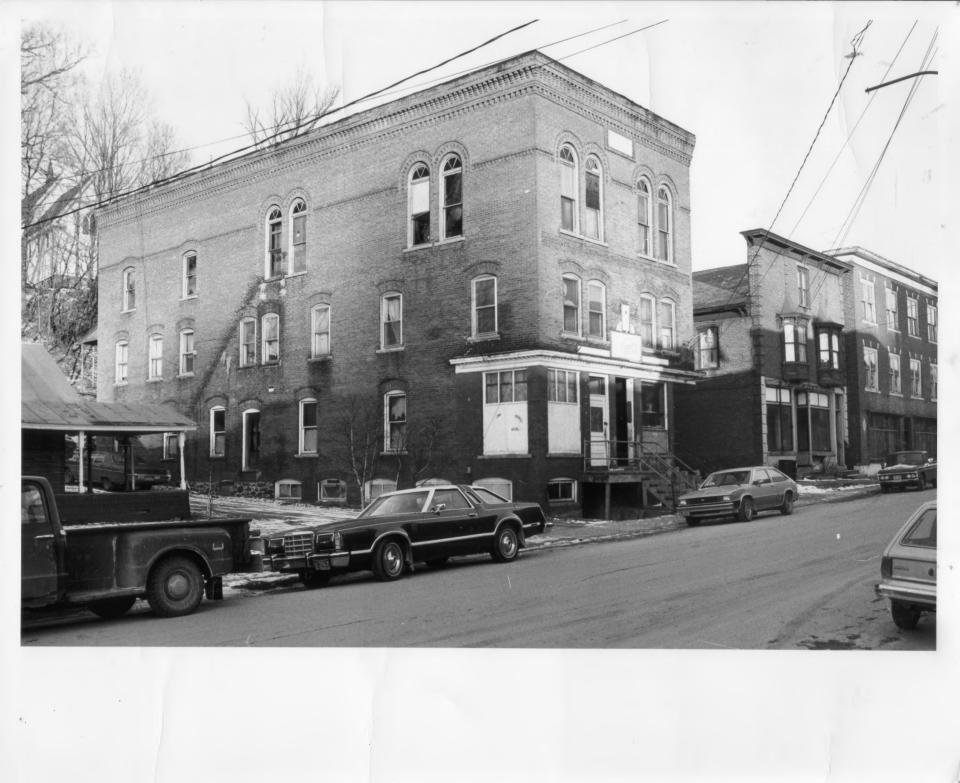

80-A-44 VILE 5 5 1880

Downtown Richford Historic District Richford, VT Credit: John C. Page Date: April, 1980 Negative filed at Vermont Division for Historic Preservation Description: Main St. streetscape, bldgs, #7-10 (Sweat-Comings, Fire Station, Bridge). Photograph 1/17