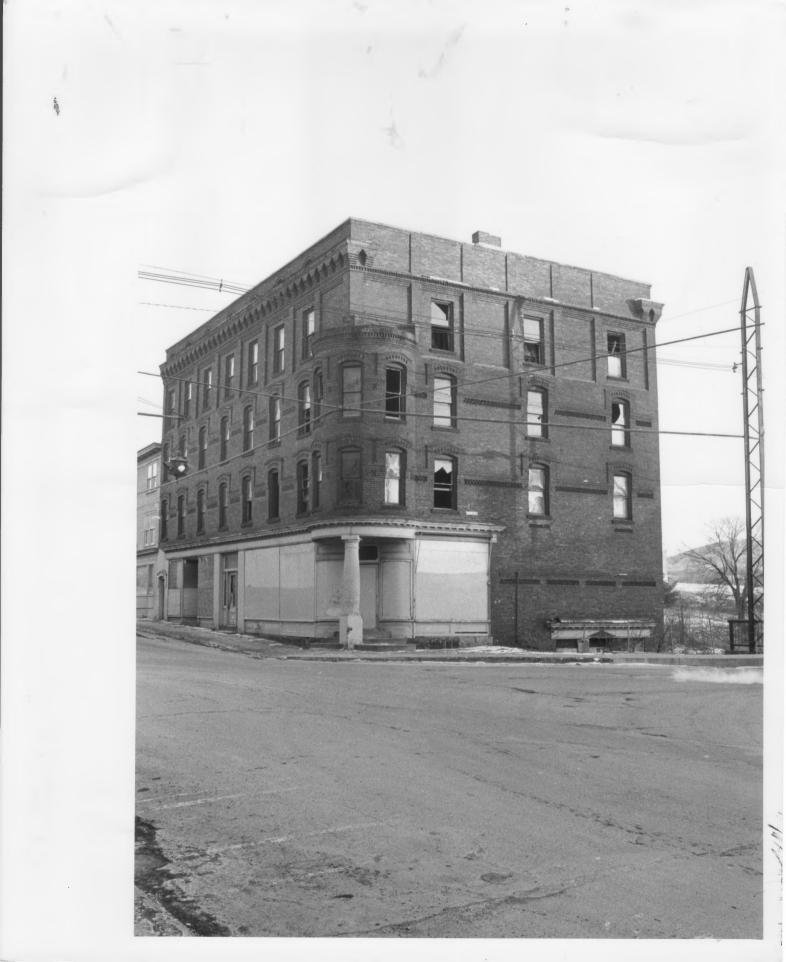

1. 10

· A 10

86-7-17

Downtown Richford Historic District Richford, VT Credit: Jane Lendway Date: January 1980 Negative filed at Vermont Division for Historic Preservation Description: Boright Block, view southeast. Photograph 11/17 Bldg.#6