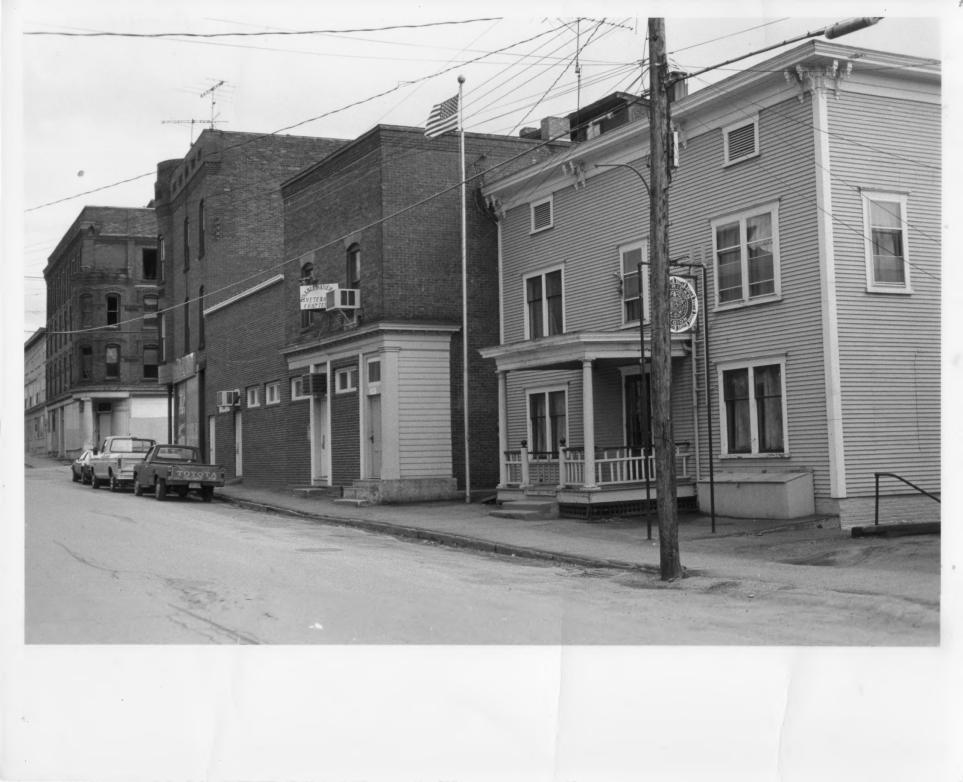

80-77-44.

Downtown Richford Historic District Richford, VT Credit: John C. Page Date: April 1980 Negative filed at Vermont Division for Historic Preservation Description: River St. streetscape. L-R: #1-4. Photograph 3/17