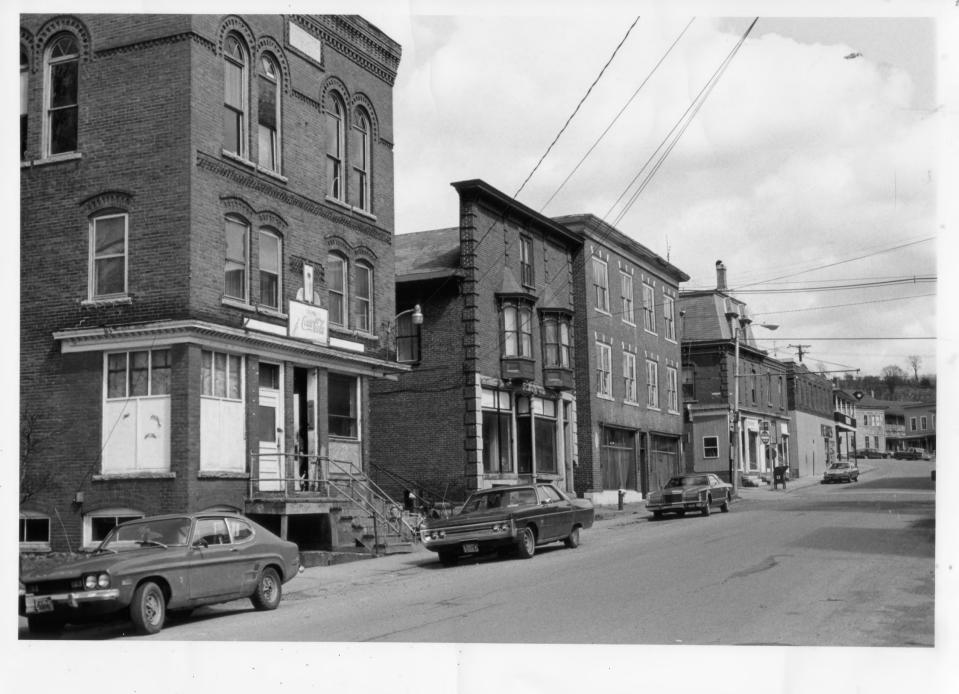

80-77-44.

Downtown Richford Historic District Richford, VT Credit: John C. Page Date: April 1980 Negative filed at Vermont Division for Historic Preservation Description: River St. streetscape. L-R: #1-4. Photograph 3/17