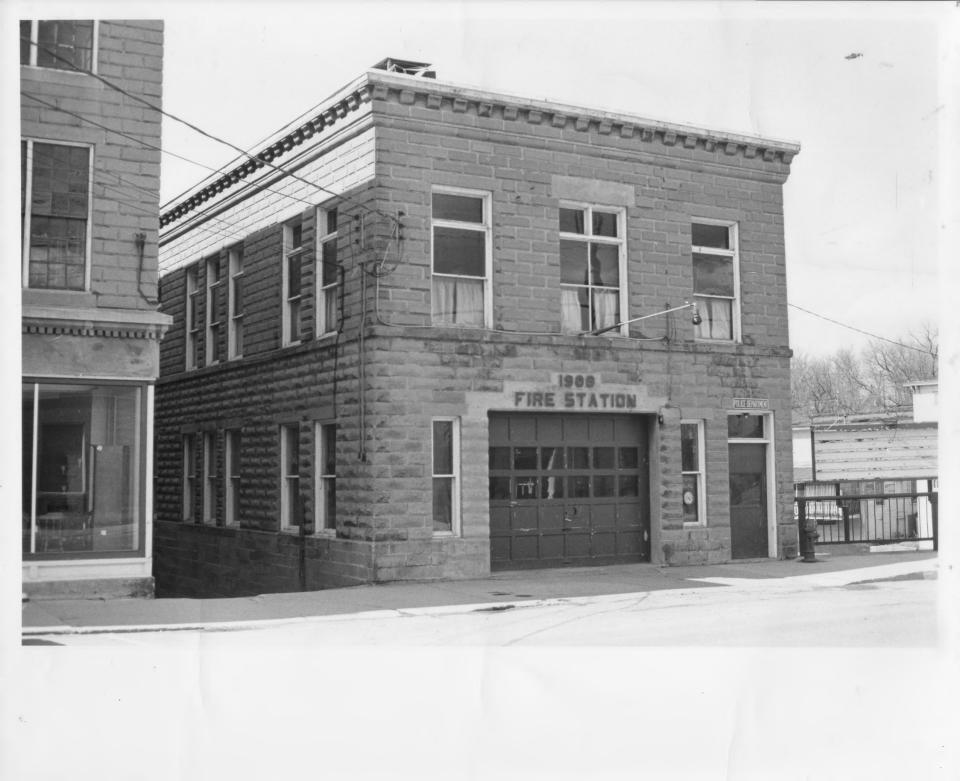

- 5 -

AUG 22 1980

50-A-44

80-17-44

Downtown Richford Historic District Richford, VT Credit: John C. Page Date: April 1980 Negative filed at Vermont Division for Historic Preservation Description: Richford Fire Station, fronting on Main Street. 849.49 Photograph 15/17