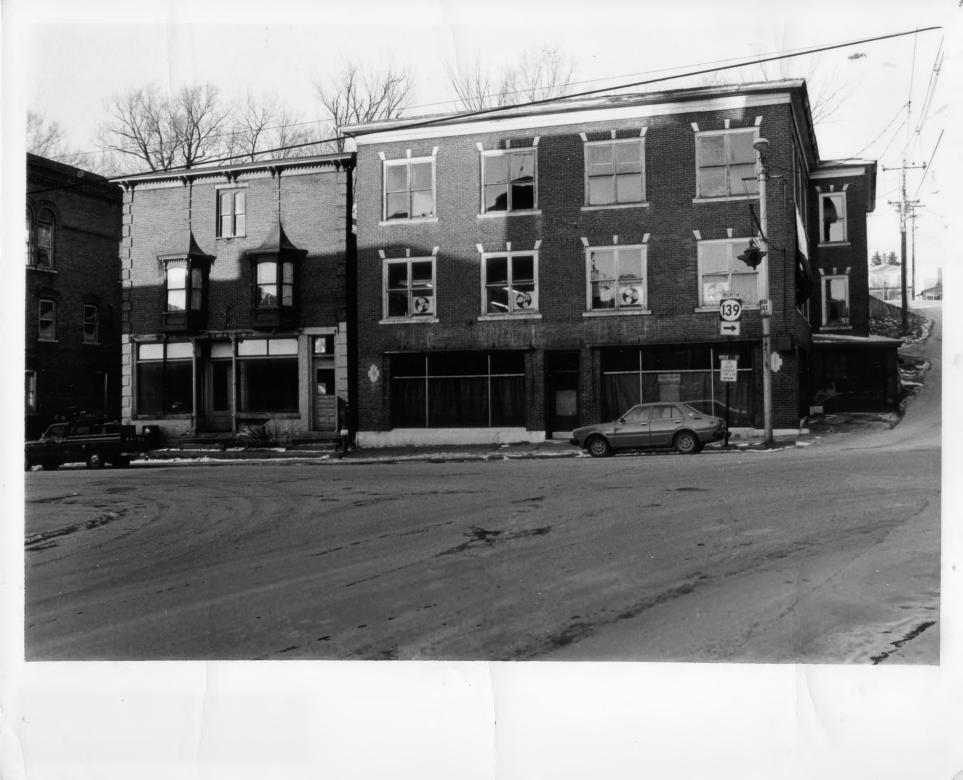

AUG 2 2 1980

14550

80-#-44

0801 S S 1980

14500

Downtown Richford Historic District Richford, VT Credit: John C. Page Date: April 1980 Negative filed at Vermont Division for Historic Preservation Description: Intersection of Main & River Sts. Boright & Taylor Blocks (#6&11) frame Main St. Photograph 4/17 and the bridge.