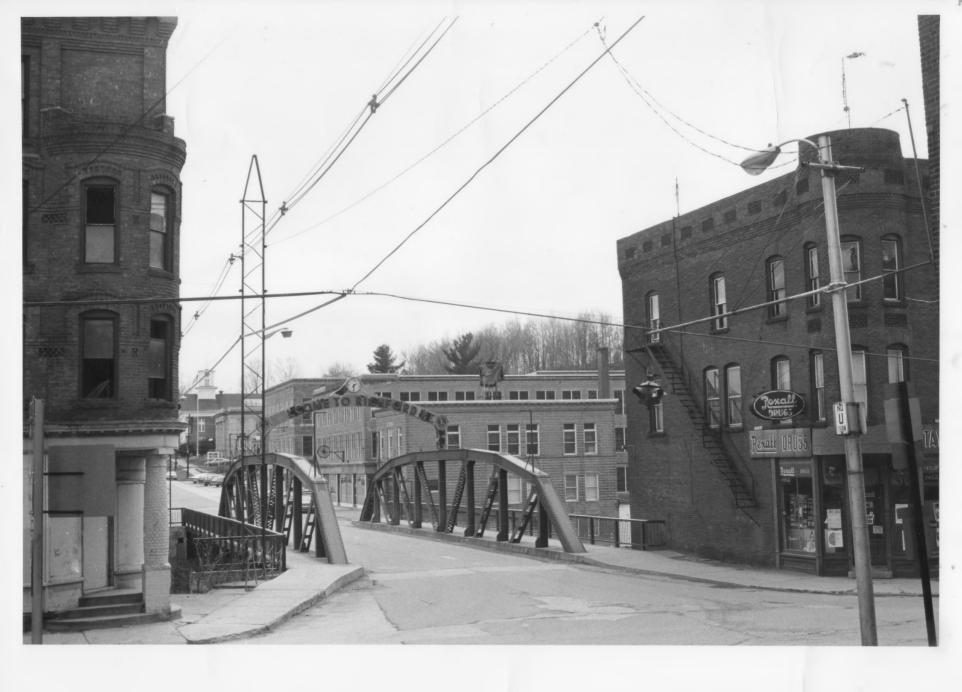

AUG 2 2 1980

14550

80-#-44

0801 S S 1980

14500

Downtown Richford Historic District Richford, VT Credit: John C. Page Date: April 1980 Negative filed at Vermont Division for Historic Preservation Description: Intersection of Main & River Sts. Boright & Taylor Blocks (#6&11) frame Main St. Photograph 4/17 and the bridge.