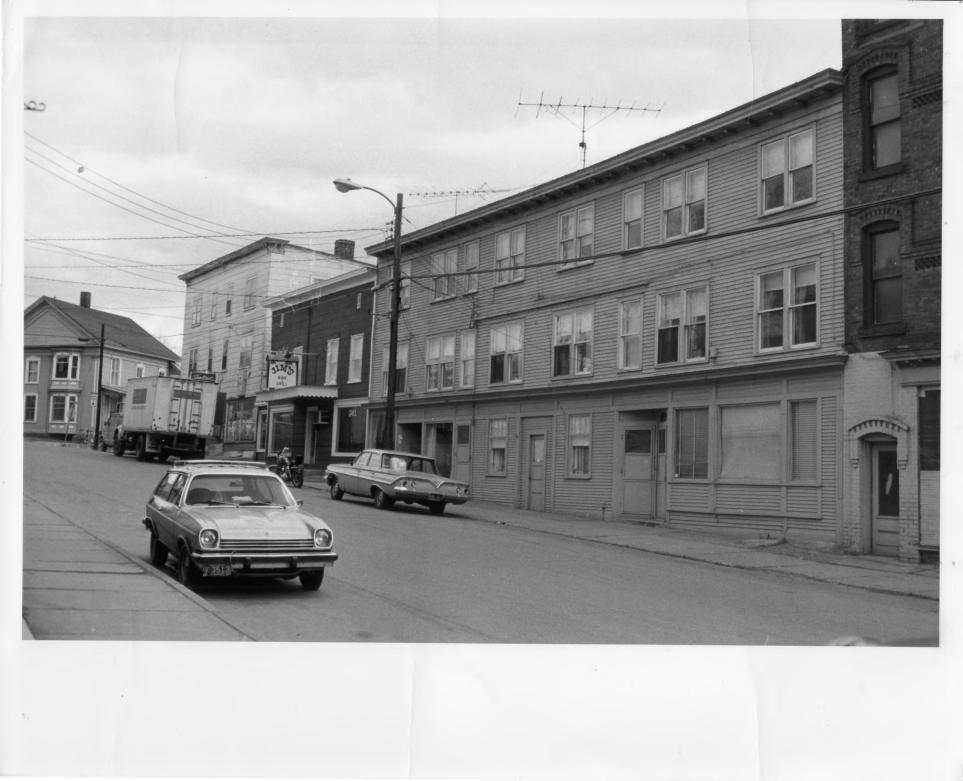

1500

80-4-44

Downtown Richford Historic District Richford, VT Credit: John C. Page Date: April 1980 Negative filed at Vermont Division for Historic Preservation Description: River St., buildings #14-11, R-L Photograph 17 //1