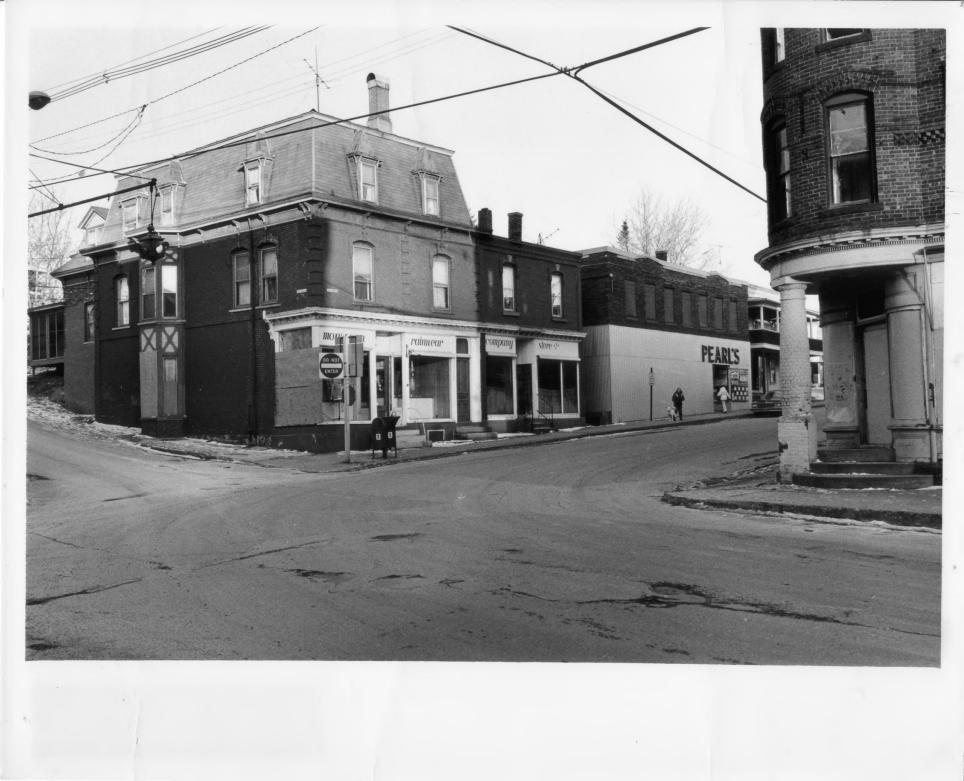

80-47-19

Downtown Richford Historic District Richford, VT Credit: Jane Lendway Date: January 1980 Negative filed at Vermont Division for Historic Preservation Description: L to R, Shephard Block, A & P Building, view northwest. Bldq5 J + 3 Photograph 7//7 JUL 1 1980