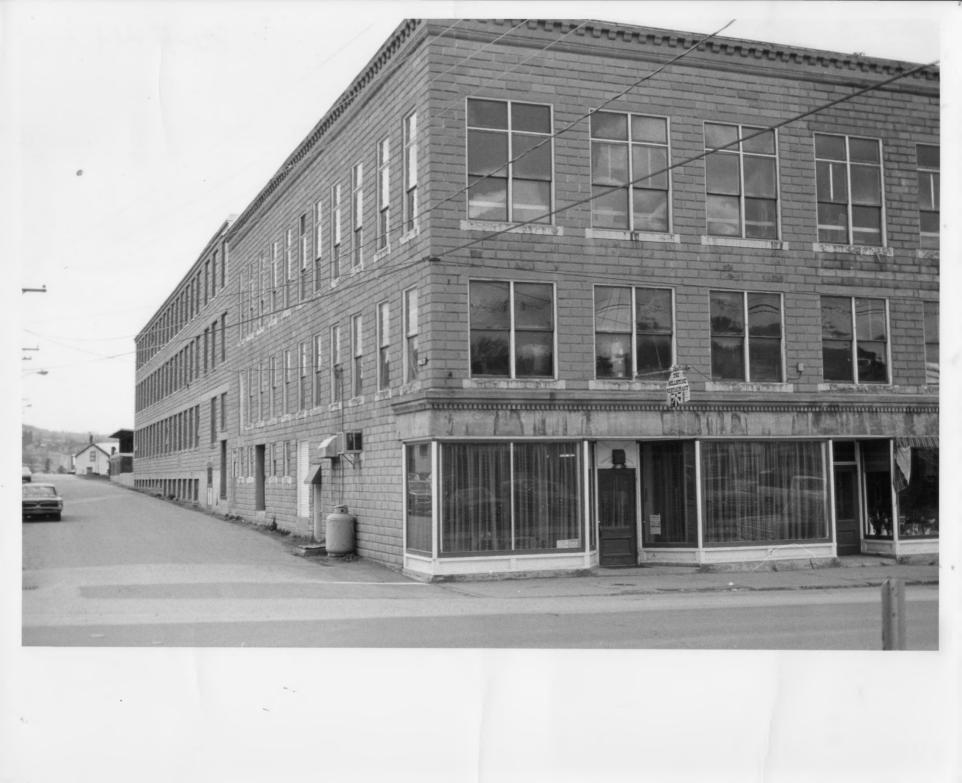

1 ...

AUG 2 2 1980

80-4-44

Downtown Richford Historic District, Richford, VT Credit: John C. Page Date: April 1980 Negative filed at Vermont Division for Historic Preservation Description: Corner Main & Powell Streets, bldg. #7 (Sweat-Comings bldg. A). Photograph 13 ///