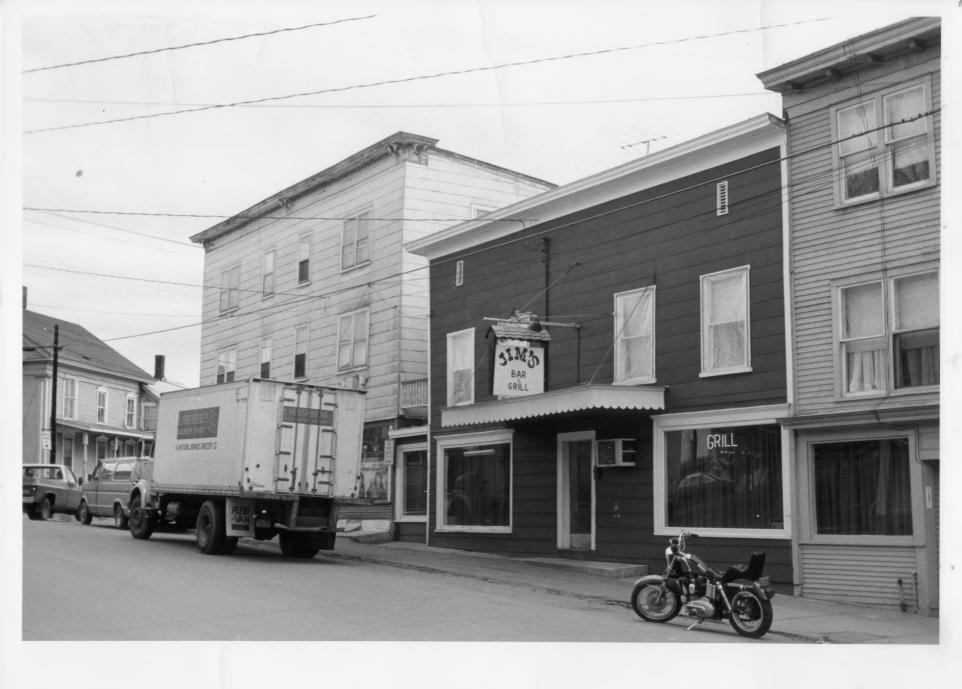

1. .

80-A-44

Downtown Richford Historic District Richford, VT Franklin Co. Credit: John C. Page JUL 1 1980 Date: April 1980 JUL 1 1980 Negative filed at Vermont Division for Historic Preservation Description: River St. R-L: Union Block, Jim's, P&G Market (#5, 15, 16). Photograph 10/17