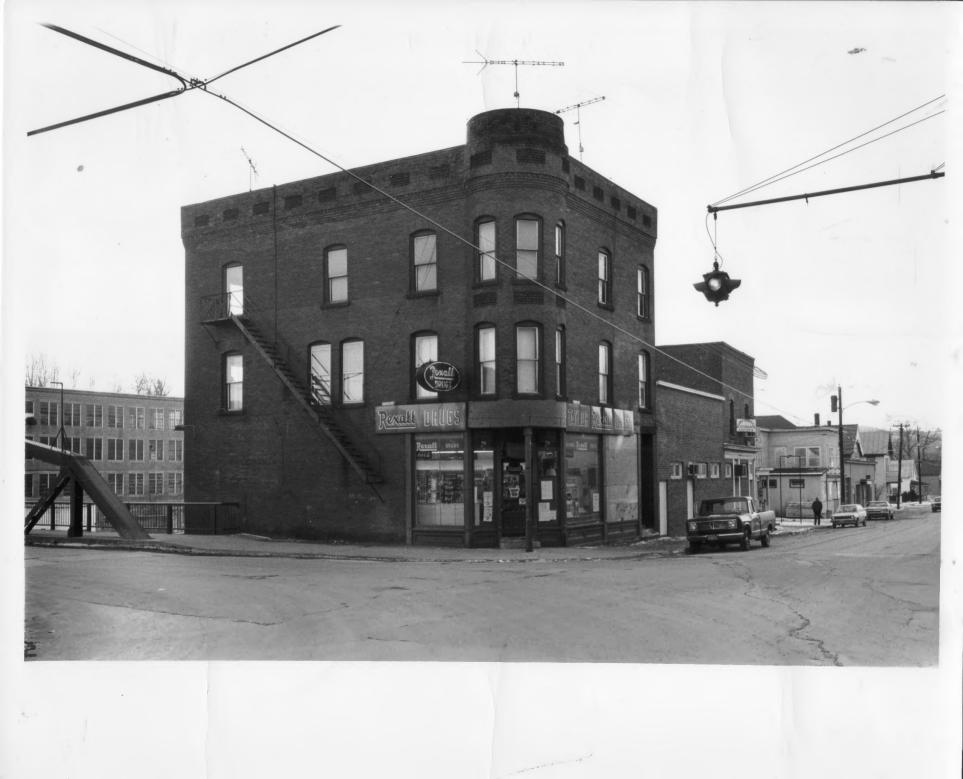

1. 10

· A 10

86-7-17

Downtown Richford Historic District Richford, VT Credit: Jane Lendway Date: January 1980 Negative filed at Vermont Division for Historic Preservation Description: Boright Block, view southeast. Photograph 11/17 Bldg.#6