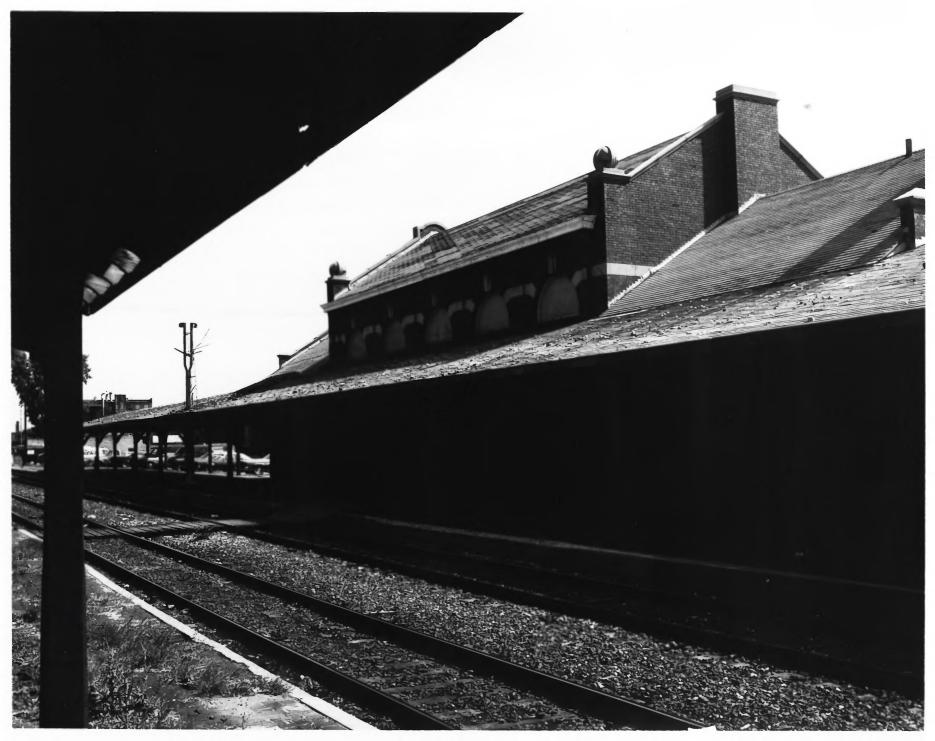

Racine Depot CHICAGO & NORHTWESTERN RR STATION. 1402 Liberty St., Racine, Racine Co., Wisconsin. Photo by R. Long, July 1980. Neg. at Racine Architectural Conservation Program. View from east. Photo # 3 of AUG 4 1980

Rocine Depot CHICAGO & NORTHWESTERN RR STATION. 1402 Liberty St., Racine, Racine Co., Wisconsin. Photo by R. Long, July 1980. Neg. at Racine Architectural Conservation Program. View from south. Photo #5 of AUG 4