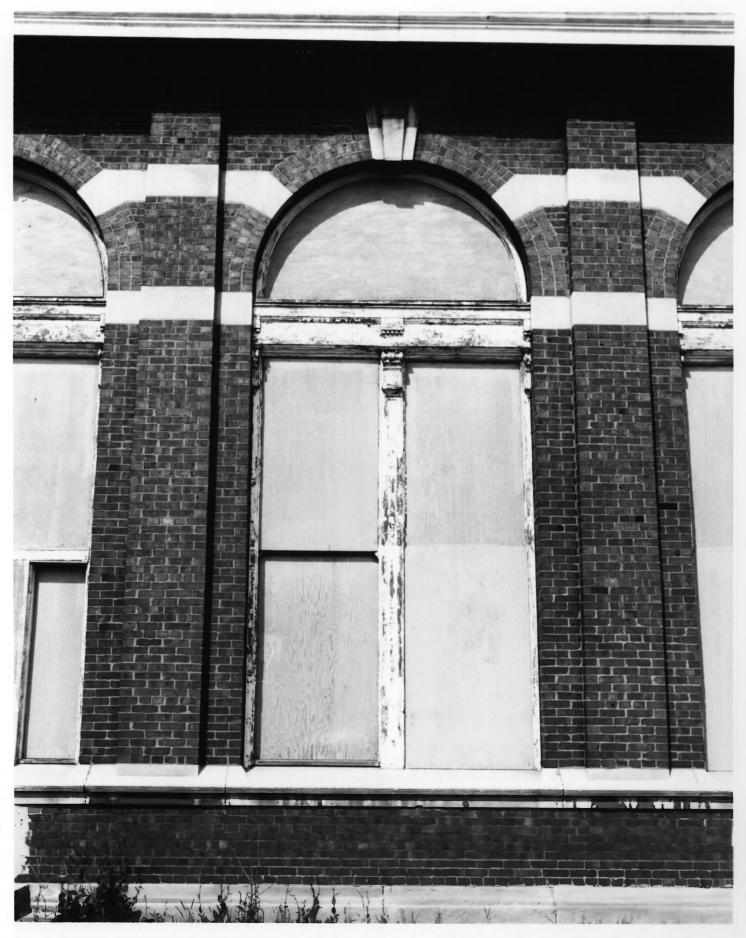

Racine Depot CHICAGO & NORTHWESTERN RR STATION, 1402 Liberty St., Racine, Racine Co., Wisconsin. Photo by R. Long, July 1980. Neg. at Racine Architectural Conservation Program. View of window, east facade. Photo #4 of 6. OCT | 0 1980 AUG 4 1980