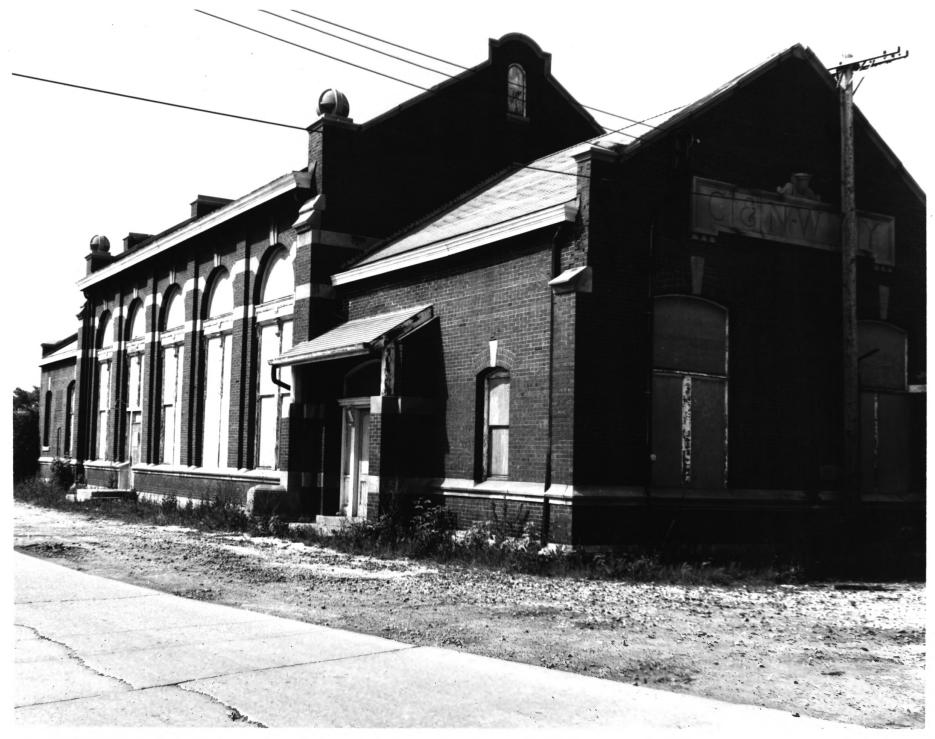

Racine Depot CHICAGO & NORHTWESTERN RR STATION. 1402 Liberty St., Racine, Racine Co., Wisconsin. Photo by R. Long, July 1980. Neg. at Racine Architectural Conservation Program. View from east. Photo # 3 of AUG 4 1980