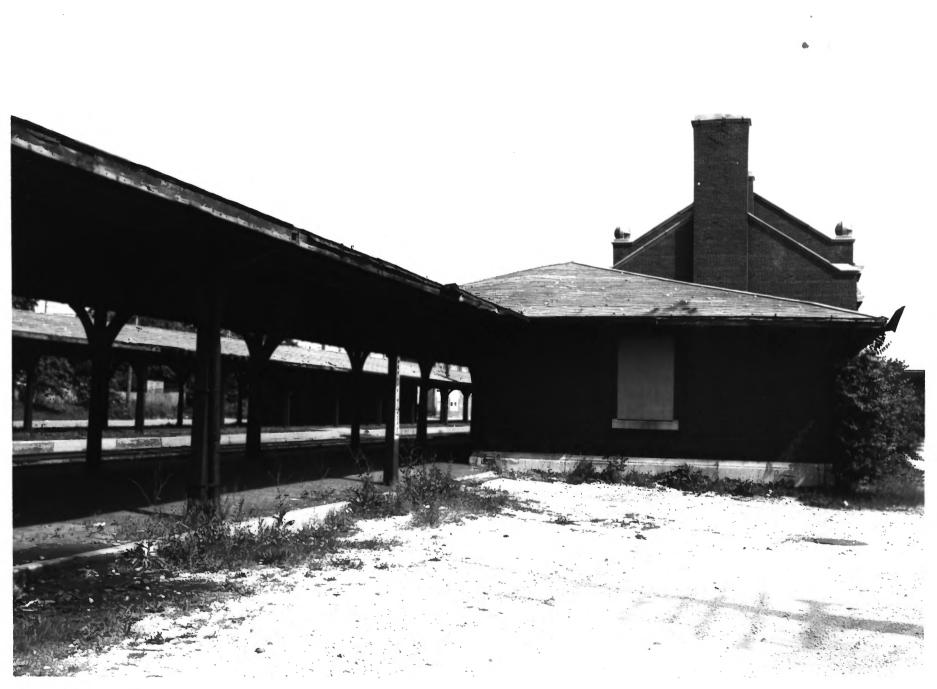

Raune Depot CHICAGO & NORTHWESTERN RR STATION. 1402 Liberty St., Racine, Racine Co.. Wisconsin. Photo by R. Long, July 1980. Neg. at Racine Architectural Conservation Program. View from north. Photo #1 of AUG 4 1980

Round Depat CHICAGO & NORTHWESTERN RR STATION. 1402 Liberty St., RaciAUG Maci980 Co., Wisconsin. Photo by R. Long, July 1980. Neg. at Racine Architectural Conservation Program. View

from northeast. Photo #2 of 6.