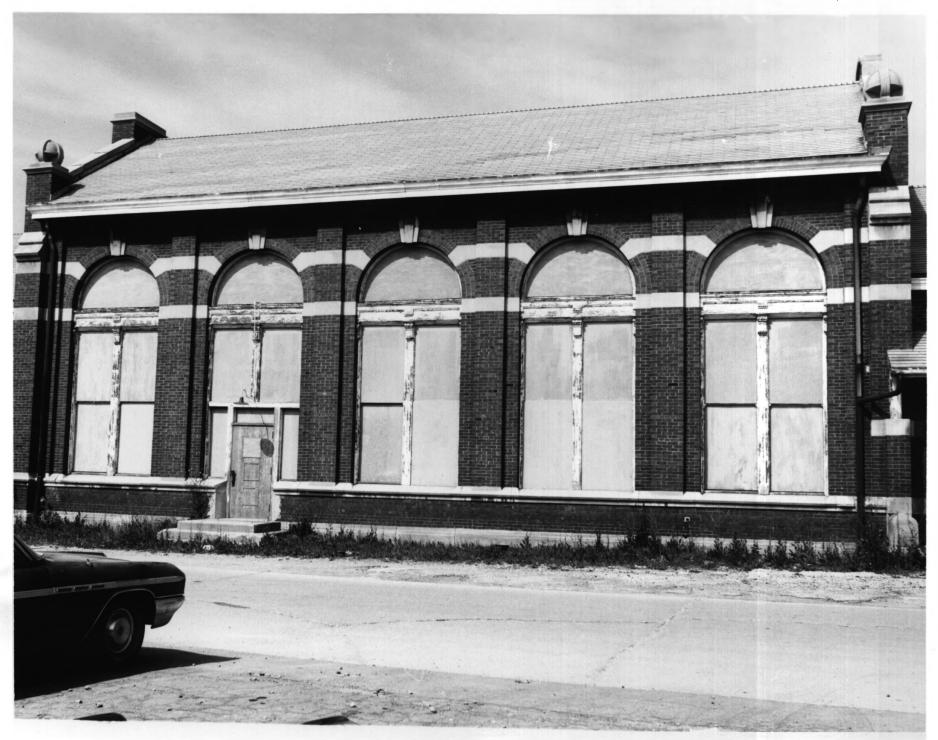

Raune Depot CHICAGO & NORTHWESTERN RR STATION. 1402 Liberty St., Racine, Racine Co.. Wisconsin. Photo by R. Long, July 1980. Neg. at Racine Architectural Conservation Program. View from north. Photo #1 of AUG 4 1980