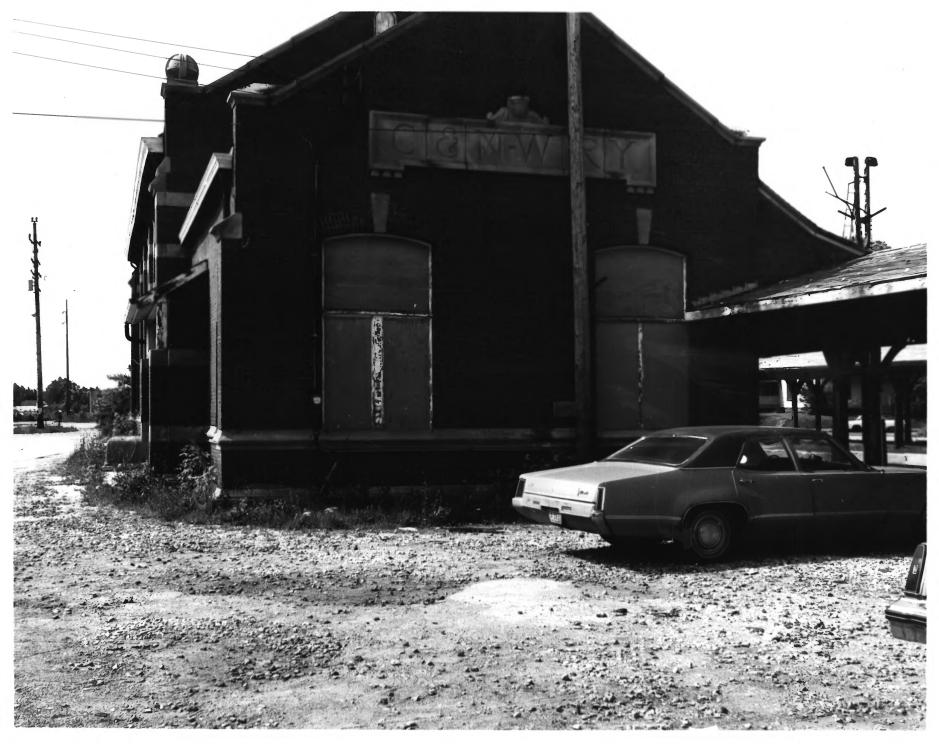

Rocine Depot CHICAGO & NORTHWESTERN RR STATION. 1402 Liberty St., Racine, Racine Co., Wisconsin. Photo by R. Long, July 1980. Neg. at Racine Architectural Conservation Program. View from south. Photo #5 of AUG 4