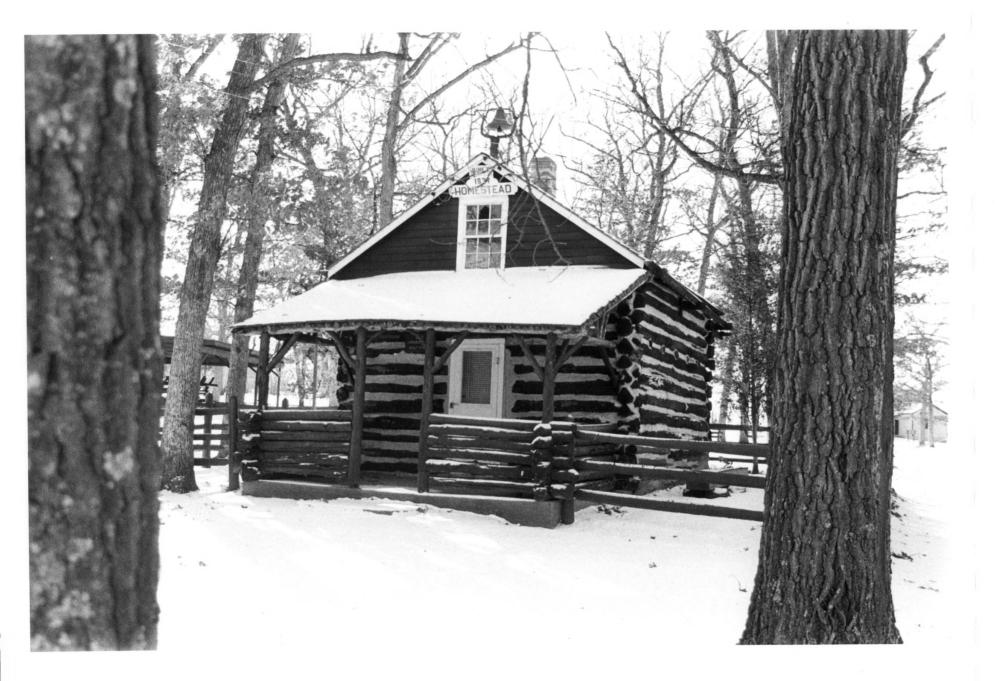

NORWEGIAN BUILDINGS AT HEG PARK. Waterford vicinity, Racine County, Wis. Photo by Barbara Wyatt, Jan. 1980. Neg. at WI Hist. Society. 1837 Bendickson cabin from north. Photo #1 of 4.

JUL 1 / 1900

NORWEGIAN BUILDINGS AT HEG PARK. Waterford vicinity. Racine County. Wis. Photo by Barbara Wyatt. Jan. 1980. Neg. at WI Hist. Society. Eielson House from northeast. Photo #2 of 4. May 8 1988