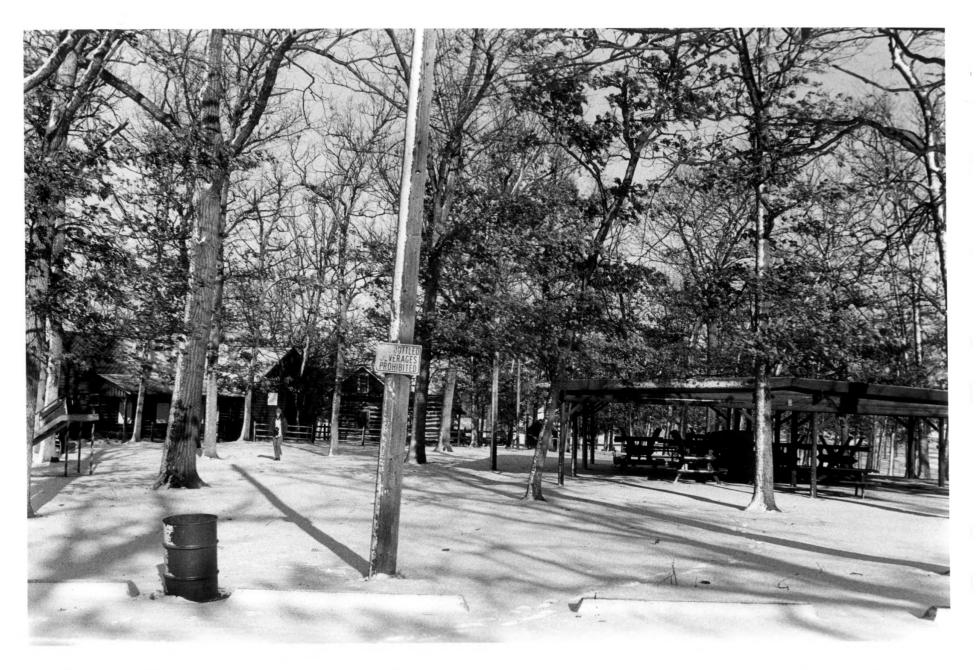

JUL 1 7 1980

NORWEGIAN BUILDINGS AT HEG PARK. Waterford vicinity, Racine County, Wis. Photo by Barbara Wyatt, Jan. 1980. Neg. at WI Hist. Society. Environmental view showing picnic shelter area. Photographed from east. Photo #3 of 4.