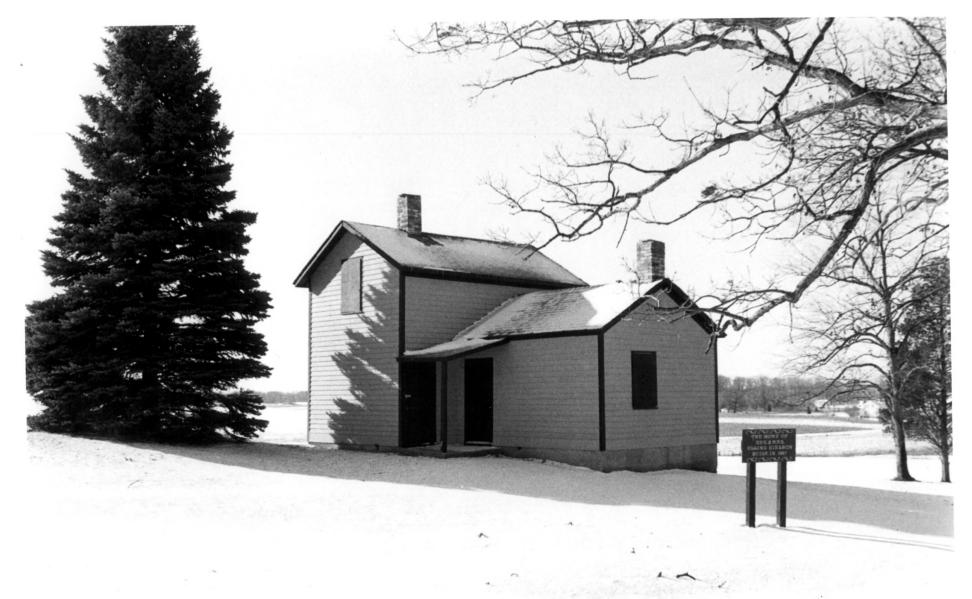

NORWEGIAN BUILDINGS AT HEG PARK. Waterford vicinity, Racine County, Wis. Photo by Barbara Wyatt, Jan. 1980. Neg. at WI Hist. Society. 1837 Bendickson cabin from north. Photo #1 of 4.

JUL 1 / 1900

NORWEGIAN BUILDINGS AT HEG PARK. Waterford vicinity. Racine County. Wis. Photo by Barbara Wyatt. Jan. 1980. Neg. at WI Hist. Society. Eielson House from northeast. Photo #2 of 4. May 8 1988