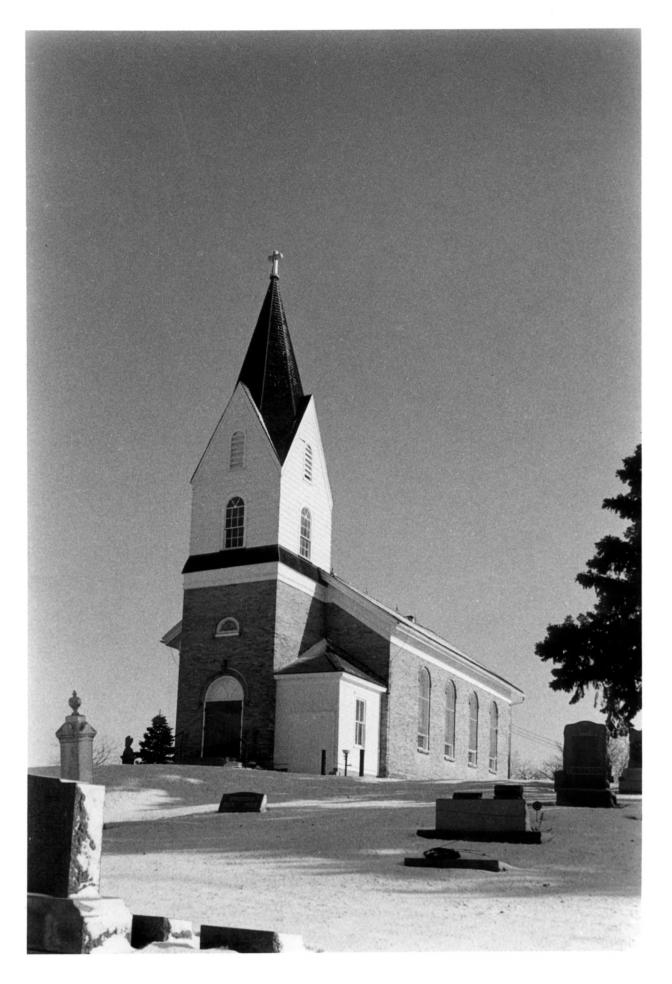

JUL 1 7 1986

NORWEGIAN BUILDINGS AT HEG PARK. Waterford vicinity, Racine County, Wis. Photo by Barbara Wyatt, Jan. 1980. Neg at WI Hist. Society. Norway Evangelical Lutheran Church photographed from southwest Photo #4 of 4. MAY 1980