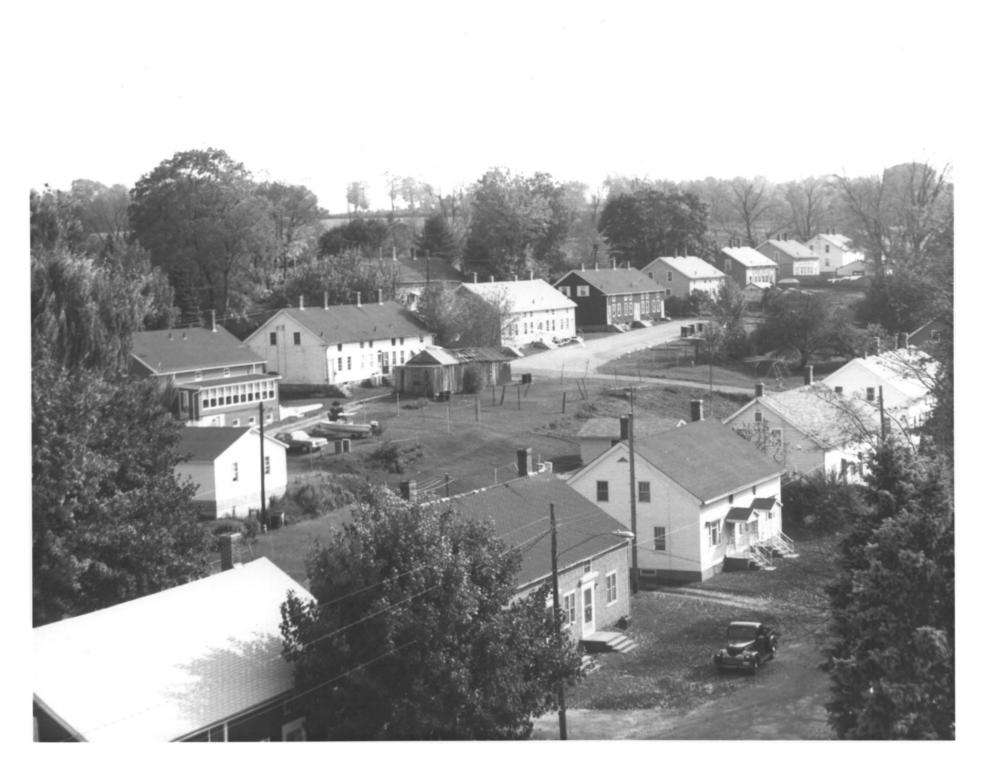

Wauregan village, southern end, as seen from the mill belfry, view southeast

Wauregan National Register District Plainfield, CT.

H. Keiner Photo, 11/78

Negative with the Connecticut Historical Commission, Hartford, CT.