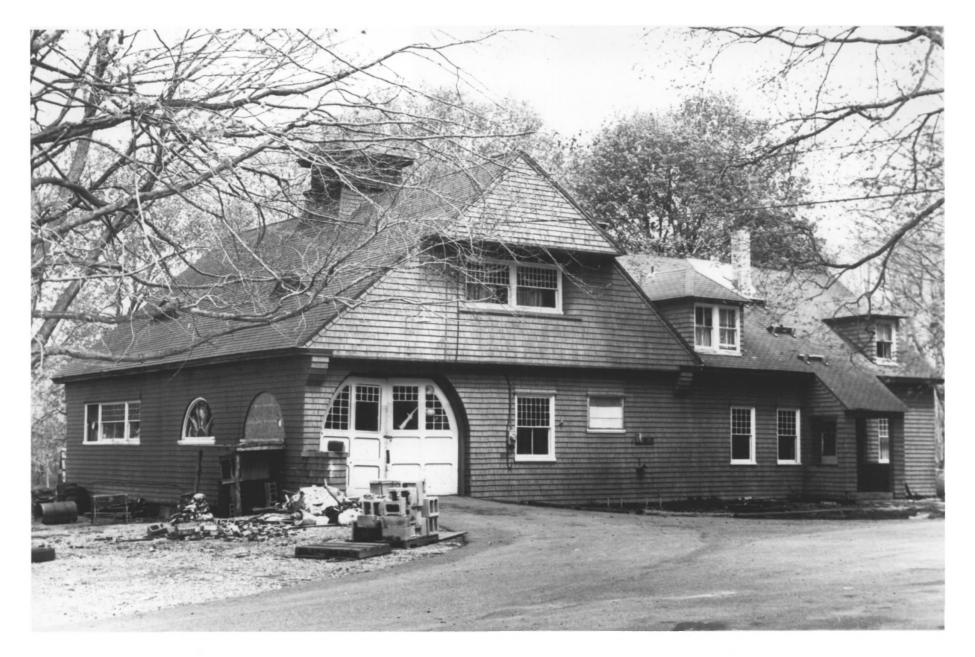

## Historic

Wauregan National Register District H. Keiner Photo, 5/79 Windham Connecticut Historical Commission, Plainfield, CT. Hartford, CT. Carriage house, #31, main facade, view northeast