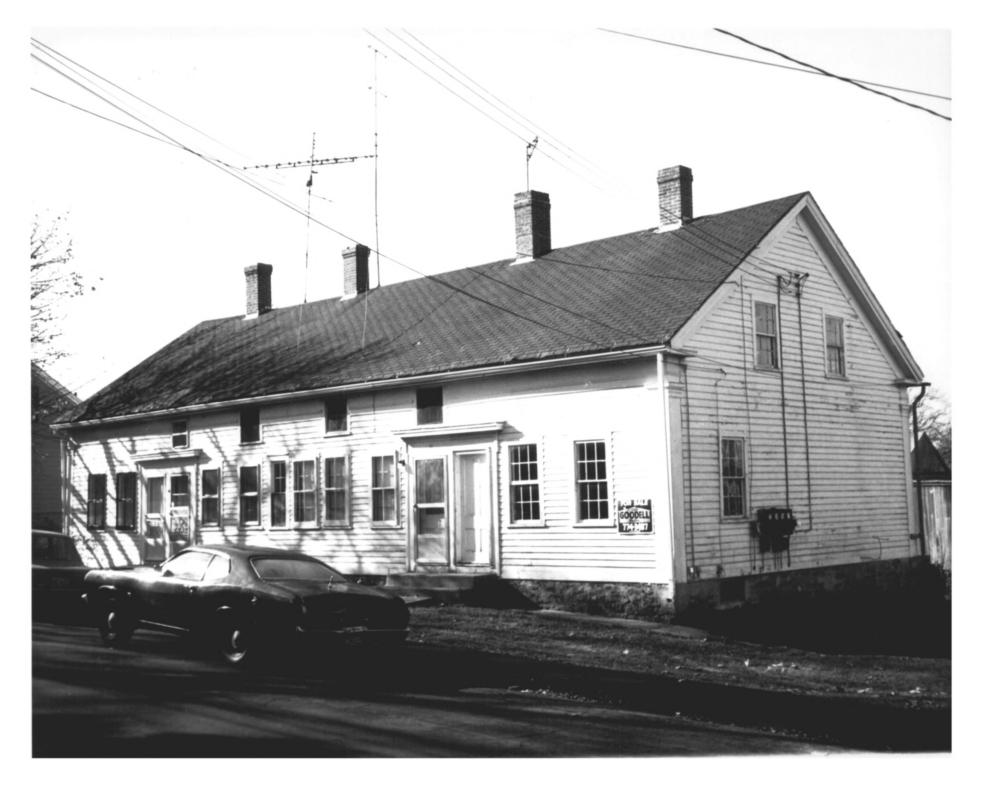

## Historie

Wauregan National Register District

Plainfield, CT.

H. Keiner Photo, 11/78

Negative with the Connecticut Historical Commission. Hartford, CT.

Boarding house, #13, North Walnut St., main facade, view northwest AUG 24 1979