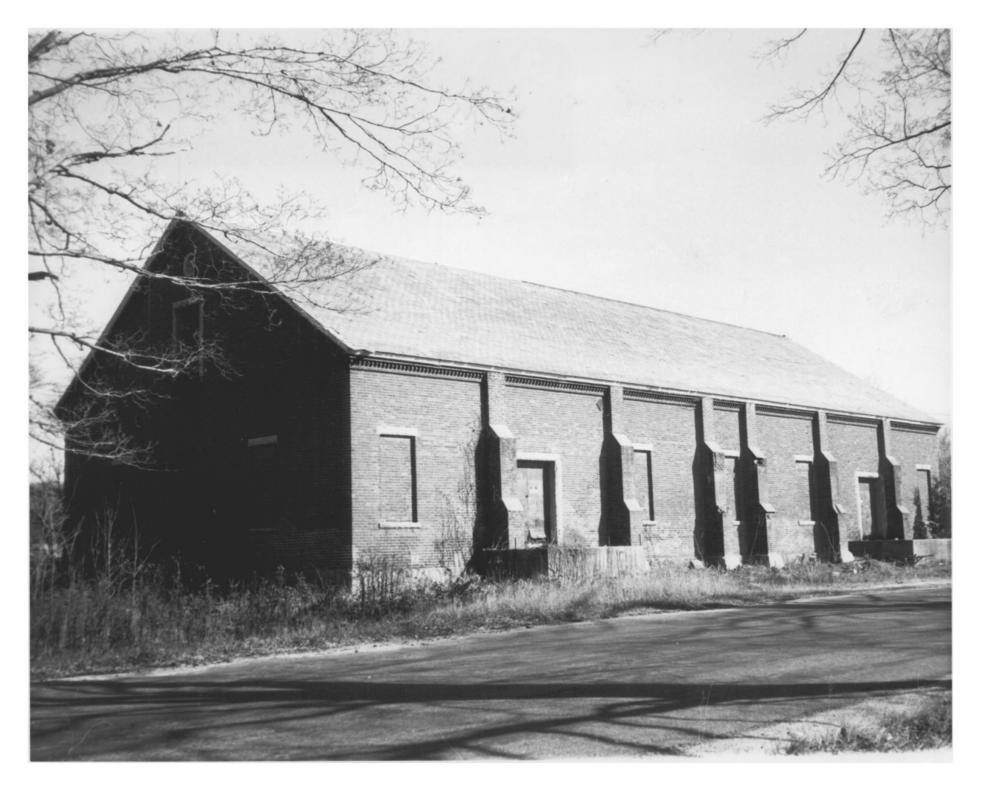

H. Keiner Photo, 11/78 Negative with the Connecticut Historical Commission. Hartford, CT.

13

Company store, #7, west facade, view northeast.

While Man Co. AUG 24 1979

Wauregan National Register District

Plainfield, CT. AUG 2 4 1979 10N 19 1979 14