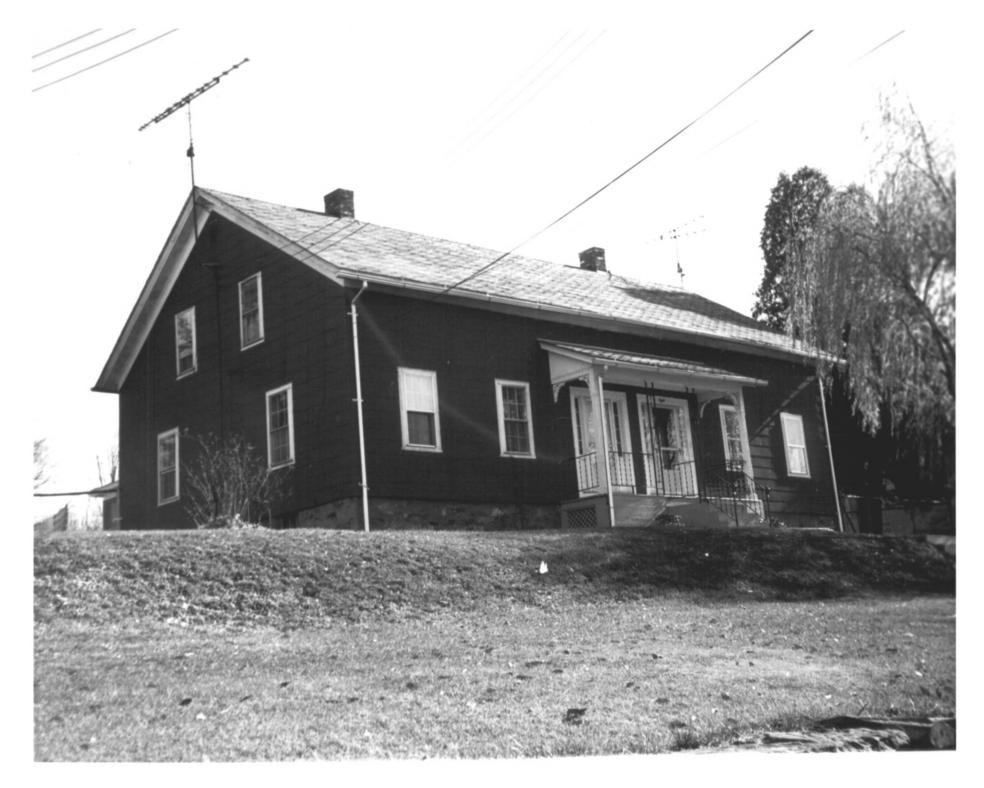

Worker's house, Type D, South Chestnut St., main facade, view southwest

AUG 24 1979

Historia

Wauregan National Register District
Plainfield, CT.

H. Keiner Photo, 11/78 Windham &
Negative with the Connecticut Historical Commis-