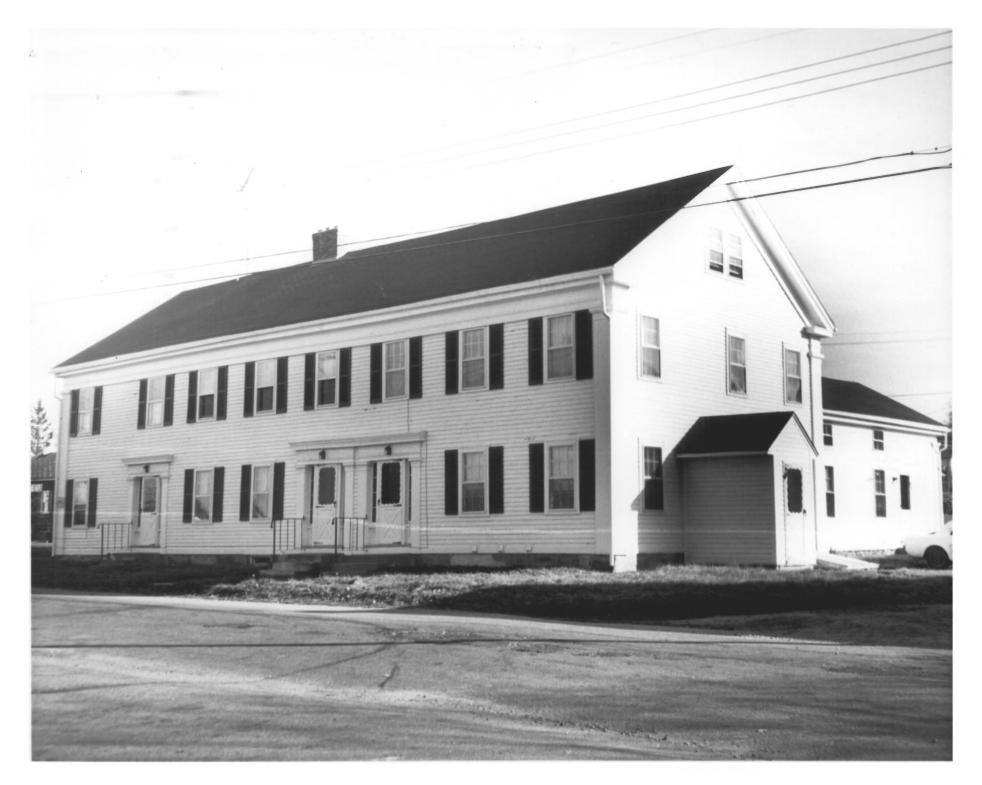

## Historie

Wauregan National Register District

Plainfield, CT.

H. Keiner Photo, 11/78

Negative with the Connecticut Historical Commission. Hartford, CT.

Boarding house, #13, North Walnut St., main facade, view northwest AUG 24 1979