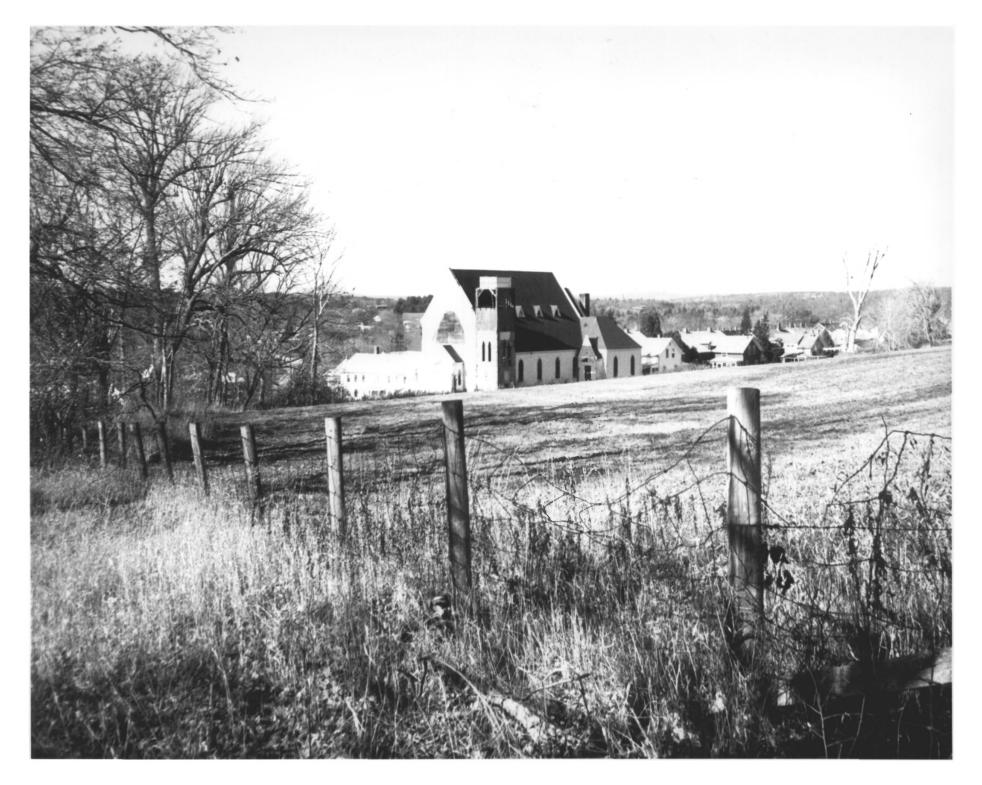

AUG 2 4 1979

JUN 19 1979

JUN 19 1979

Wauregan village, former Congregational church with housing beyond, view northwest

Historie

Wauregan National Register District Plainfield, CT.

H. Keiner Photo, 11/78

Negative with the Connecticut Historical Commission, Hartford, CT.