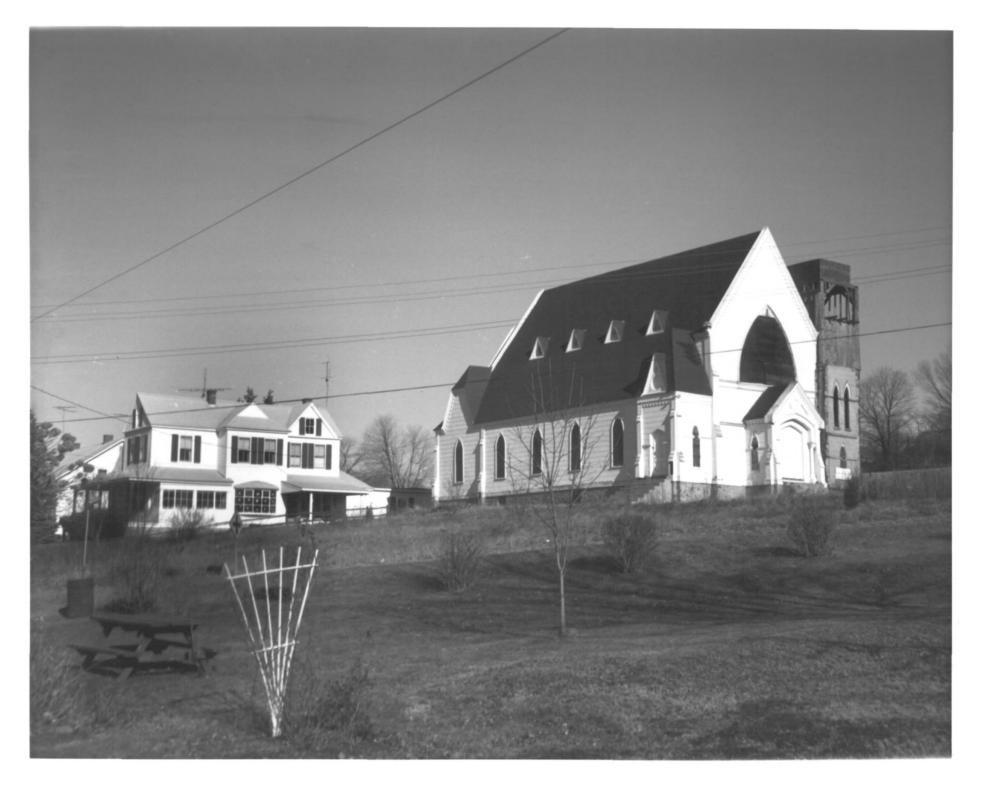

H. Keiner Photo, 11/78 Windham & Negative with the Connecticut Historical Commission, Hartford, CT.

Former Congregational church, #3, and rectory, #4, view northeast

Wauregan National Register District

H. Keiner Photo, 11/78 AUG 2 4 1979 JUN 1 9 1979 Negative with the Connecticut Historical Commission, Hartford, CT.