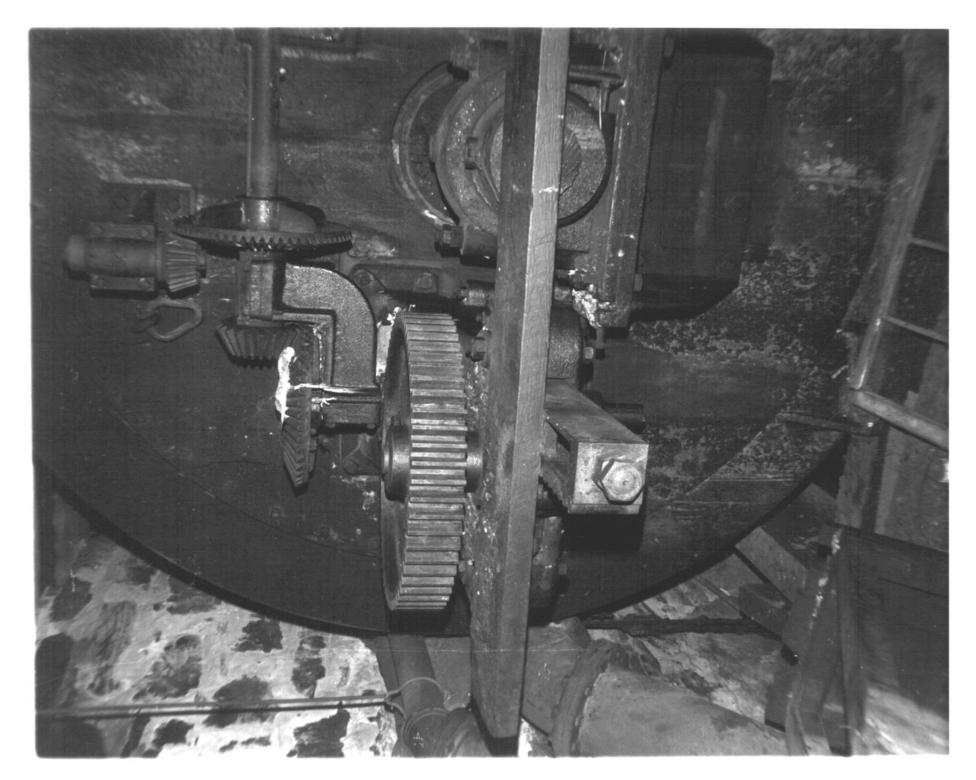

Wauregan National Register District Plainfield, CT. Windhamp

H. Keiner Photo, 11/78 AUG 2 A Negative with the Connecticut Historical Commission, Hartford, CT.

Wauregan mill, #23, interior, early 20th century electrical turbine, view south