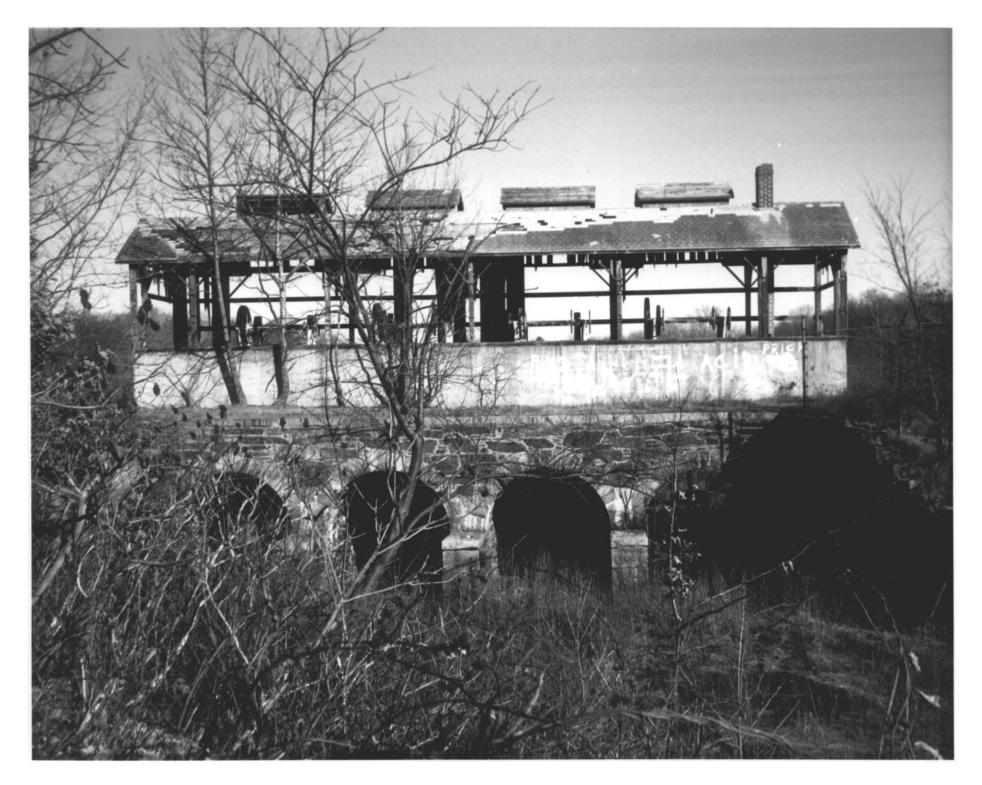

Wauregan mill, #23, main facade of Front mill with company office, #18, below, view northwest

Wauregan National Register District Plainfield, CT.

H. Keiner Photo, 11/78

Negative with the Connecticut Historical Commission, Hartford, CT. Wauregan mill, #23, rear facade of front mill with tail race in foreground, view northwest