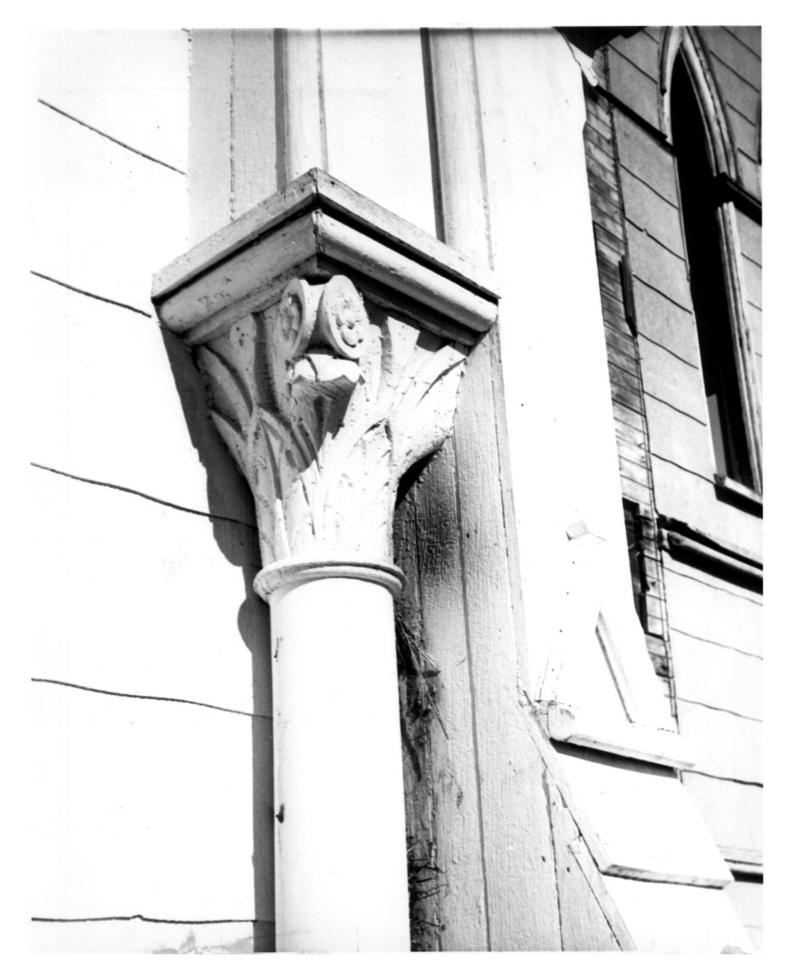

15

Detail, wooden capital on main doorway of former Congregational church, #3, view northeast Windham County

Listonic Windham Ci

16

Wauregan National Register District Plainfield. CT. AUG 2 4 1979

H. Keiner Photo, 11/78 Negative with the Connecticut Historical Commission. Hartford. CT.