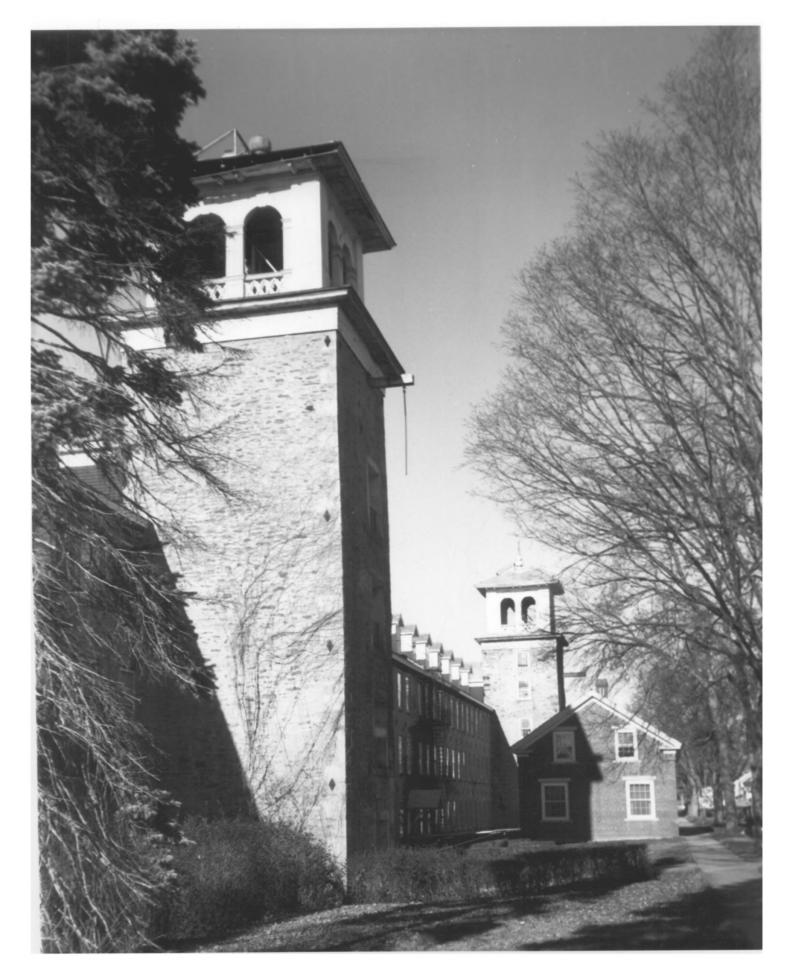

Wauregan mill, #23, main facade of Front mill with company office, #18, below, view northwest

Wauregan National Register District Plainfield, CT.

H. Keiner Photo, 11/78

Negative with the Connecticut Historical Commission, Hartford, CT. Wauregan mill, #23, rear facade of front mill with tail race in foreground, view northwest