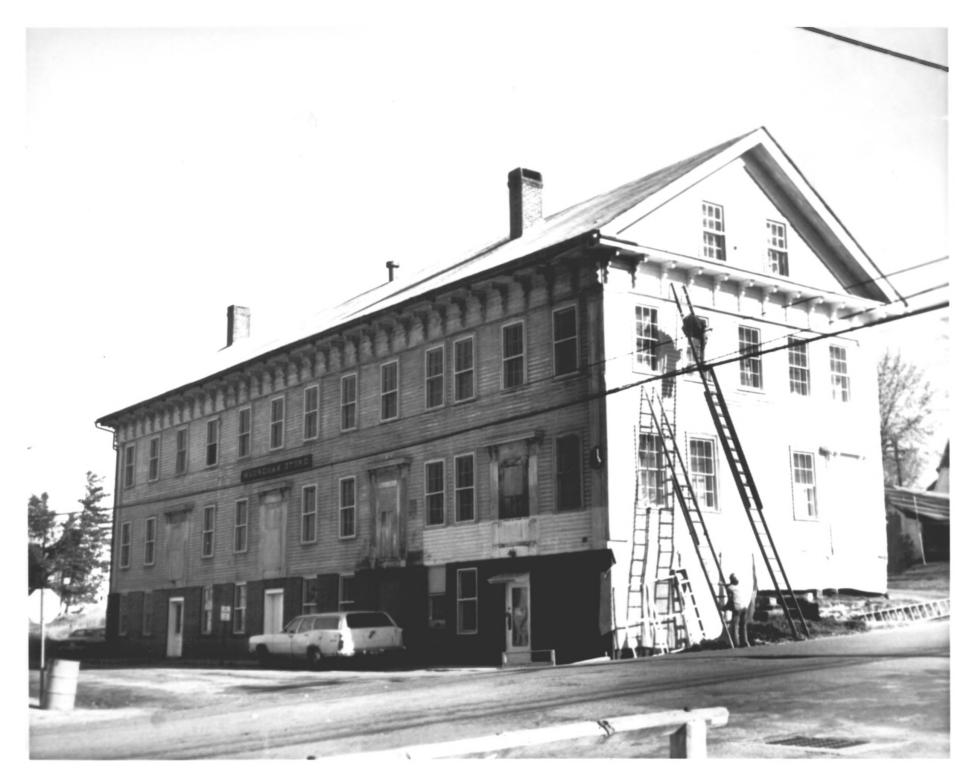

H. Keiner Photo, 11/78 Negative with the Connecticut Historical Commission. Hartford, CT.

13

Company store, #7, west facade, view northeast.

While Man Co. AUG 24 1979

Wauregan National Register District

Plainfield, CT. AUG 2 4 1979 10N 19 1979 14