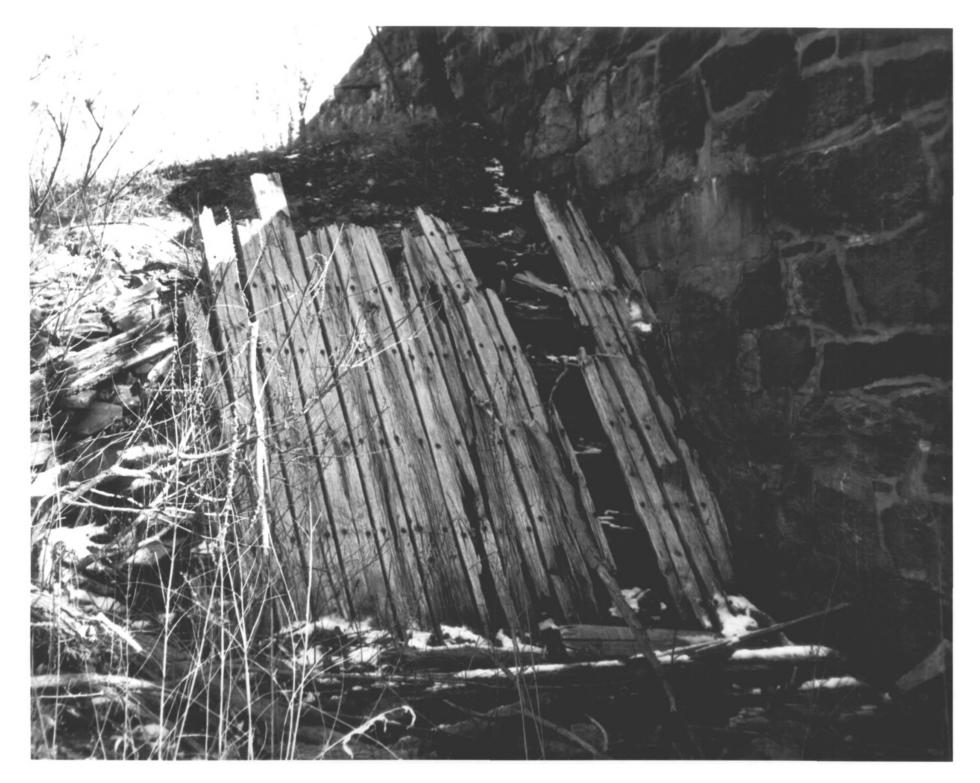

Wauregan National Register District
Plainfield, CT. JUN 19 19

H. Keiner Photo, 11/78 AUG 24 1979 Negative with the Connecticut Historical Commission, Hartford, CT.

Remains of cribwork dam and masonry abutment, #17, view northeast