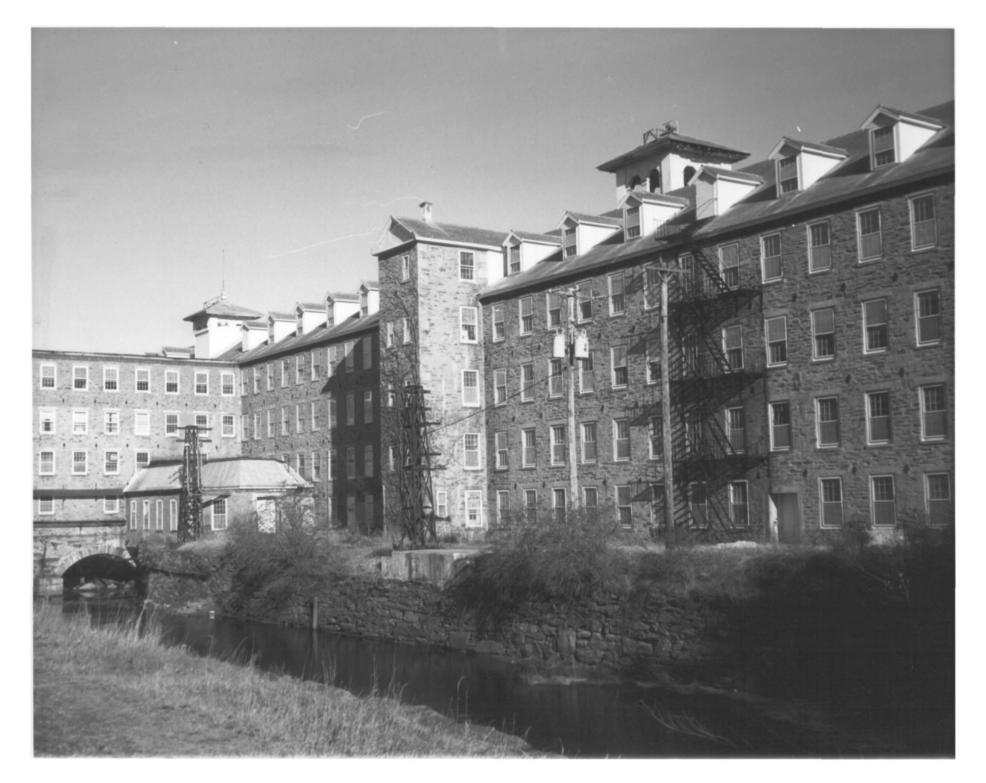

Wauregan mill, #23, main facade of Front mill with company office, #18, below, view northwest

Wauregan National Register District Plainfield, CT.

H. Keiner Photo, 11/78

Negative with the Connecticut Historical Commission, Hartford, CT. Wauregan mill, #23, rear facade of front mill with tail race in foreground, view northwest