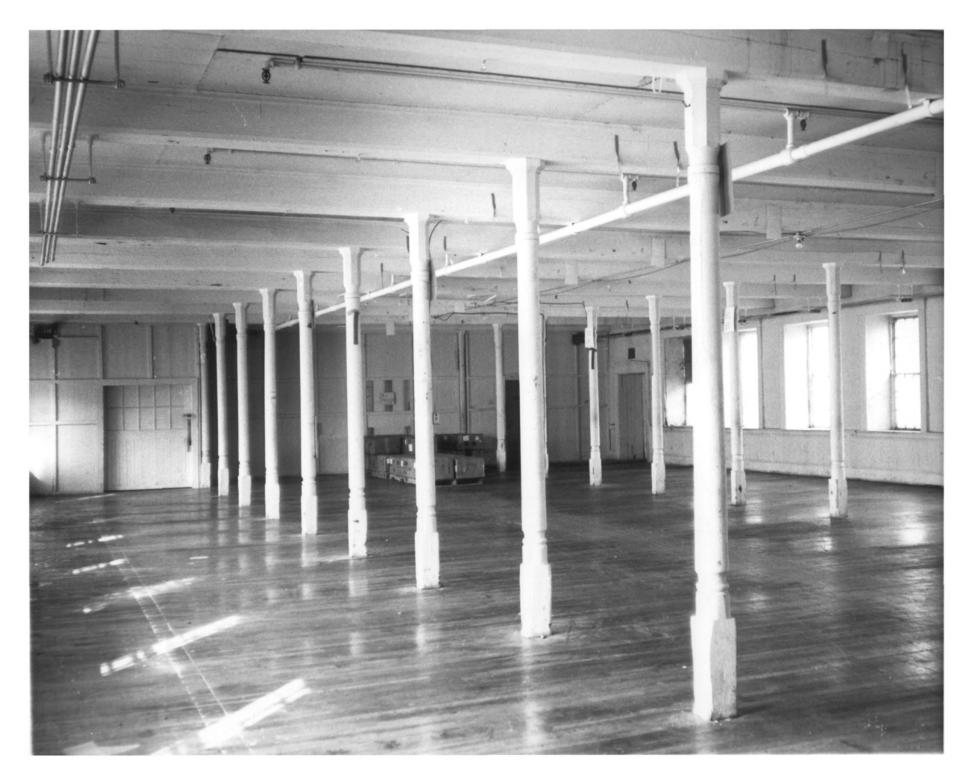

Wauregan National Register District Plainfield, CT. AUG 2 4 1979 JUN 1 9 1979

H. Keiner Photo, 11/78
Negative with the Connecticut Historical Commission, Hartford, CT. Wauregan mill, #23, interior, second floor of front mill, view northeast