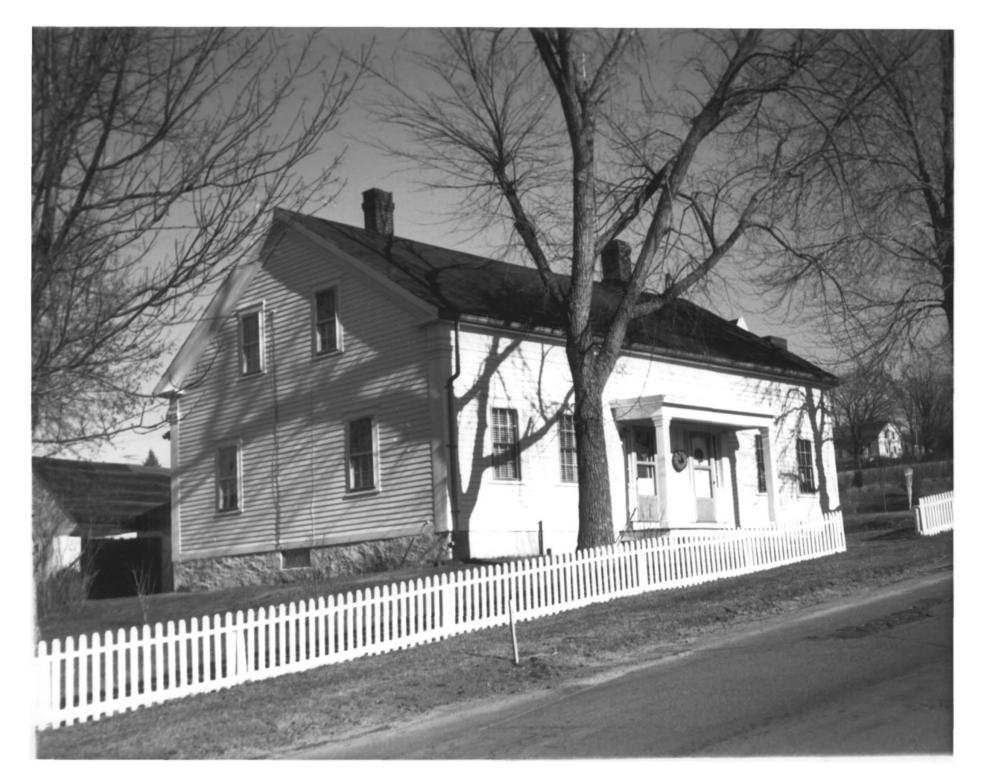

Supervisor's house, Type A, Front St. main facade, view northeast

Wauregan National Register District H. Keiner Photo, 11/78 Windham 2.

Negative with the Connecticut Historical Commis-

sion, Hartford, CT.