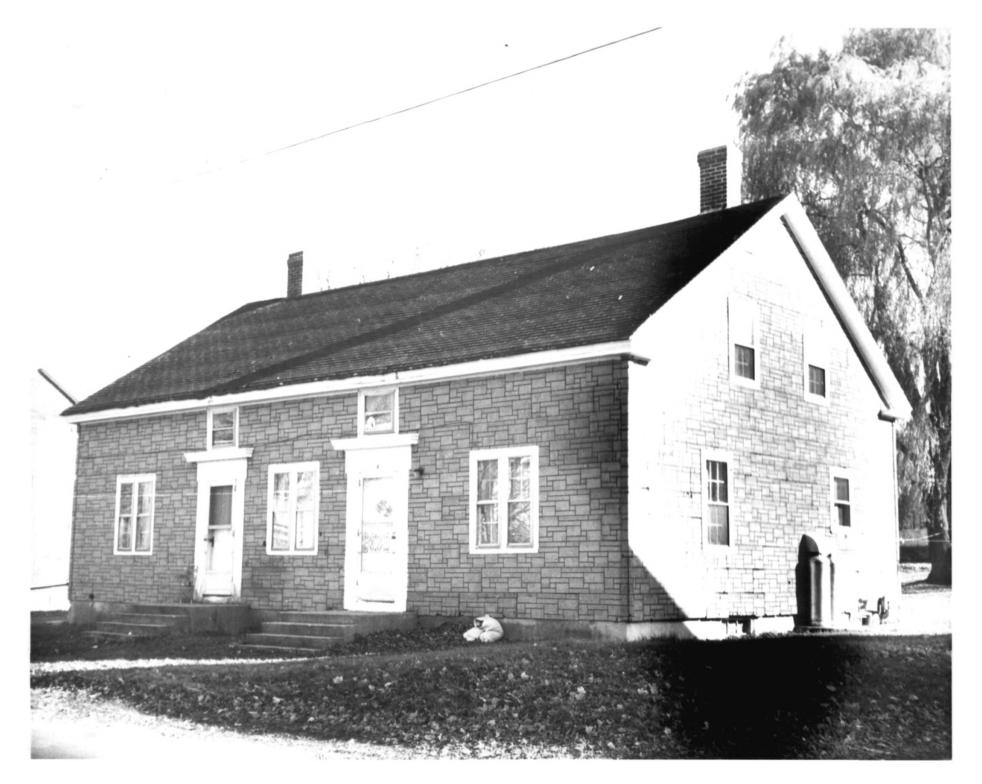

Worker's house, Type D, South Chestnut St., main facade, view southwest

AUG 24 1979

Historia

Wauregan National Register District
Plainfield, CT.

H. Keiner Photo, 11/78 Windham &
Negative with the Connecticut Historical Commis-