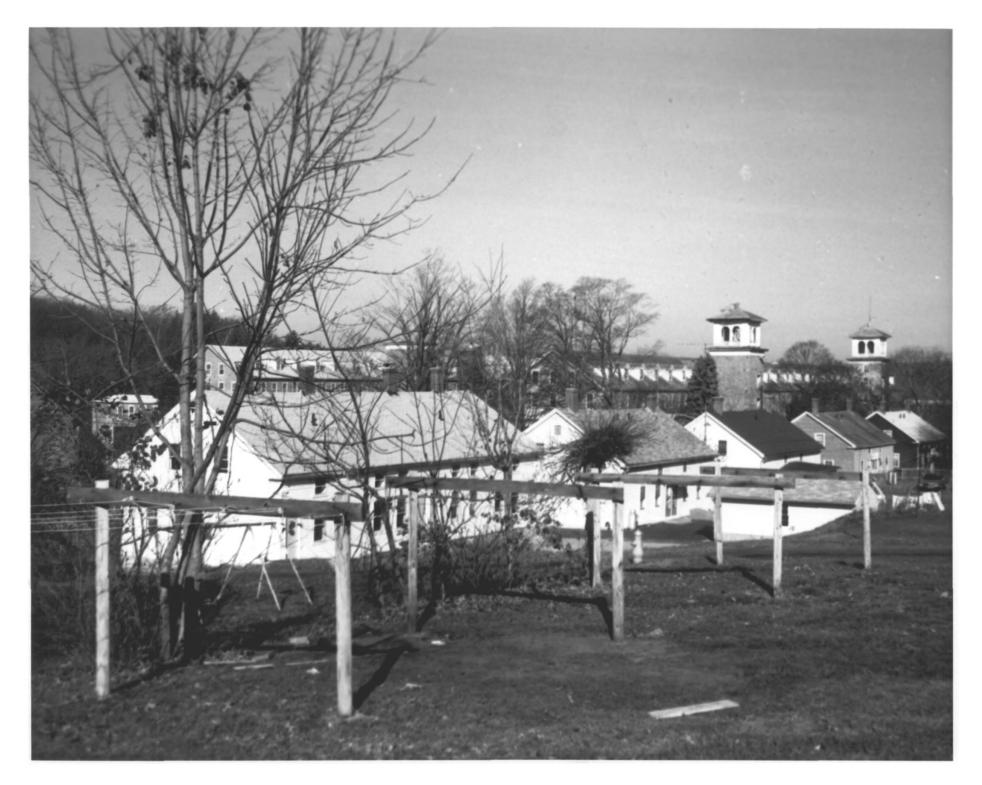

Wauregan National Register District
Plainfield, CT.

H. Keiner Photo 11/78

H. Keiner Photo, 11/78

Negative with the Connecticut Historical Commission, Hartford, CT.

Wauregan village. workers' housing with mill

Wauregan village, workers' housing with mill building beyond, view northwest

Wauregan National Register District Plainfield, CT.

H. Keiner Photo, 11/78

Negative with the Connecticut Historical Commission, Hartford, CT.