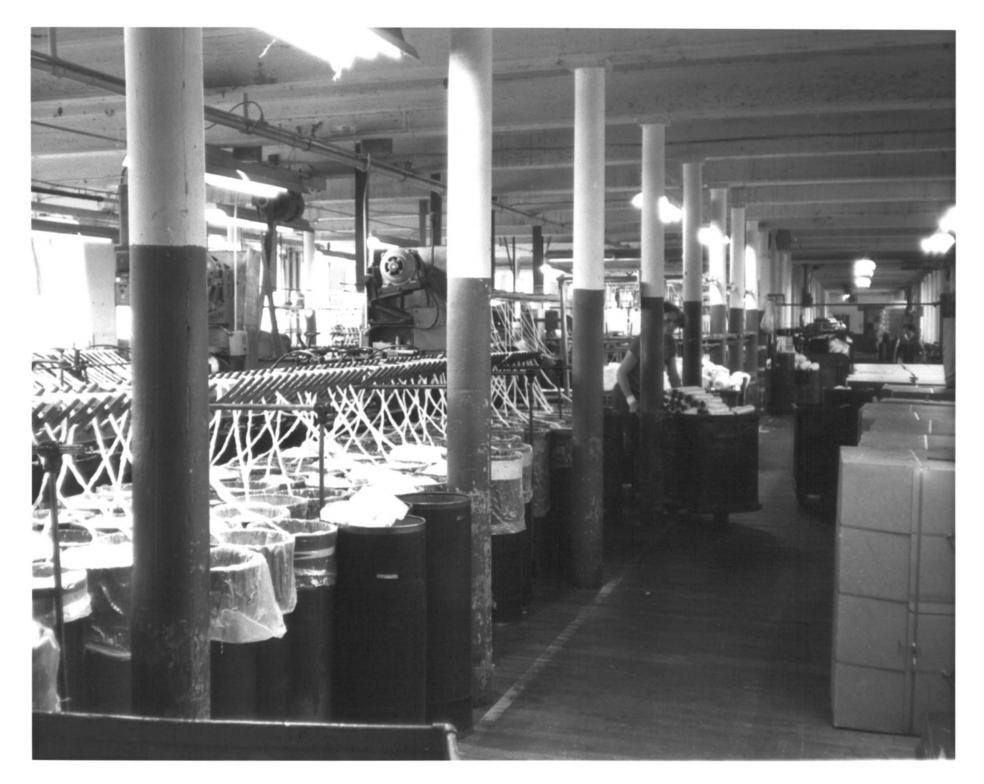

Wauregan National Register District Plainfield, CT. H. Keiner Photo, 11/78

Negative with the Connecticut Historical Commission, Hartford, CT. Wauregan mill, #23, interior, current textile operation in rear mill, view northwest