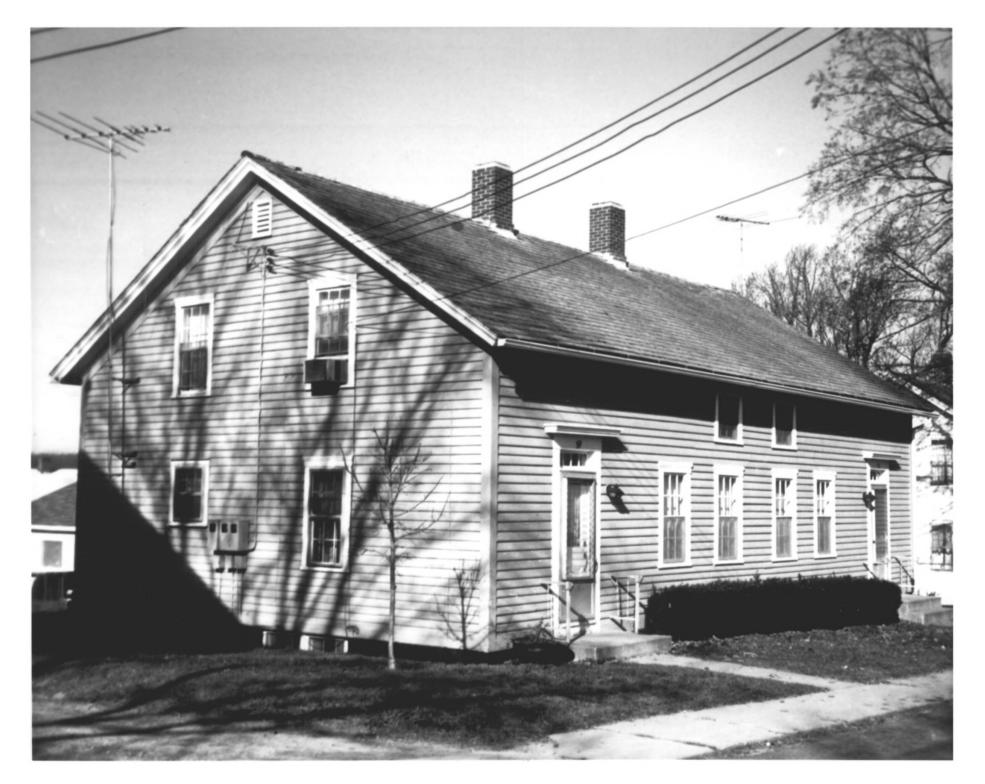

worker's house, Type E, South Chestnut St 24 1979 main facade, view northwest

Wauregan National Register District Plainfield, CT.

H. Keiner Photo, 11/78

Negative with the Connecticut Historical Commission, Hartford, CT.