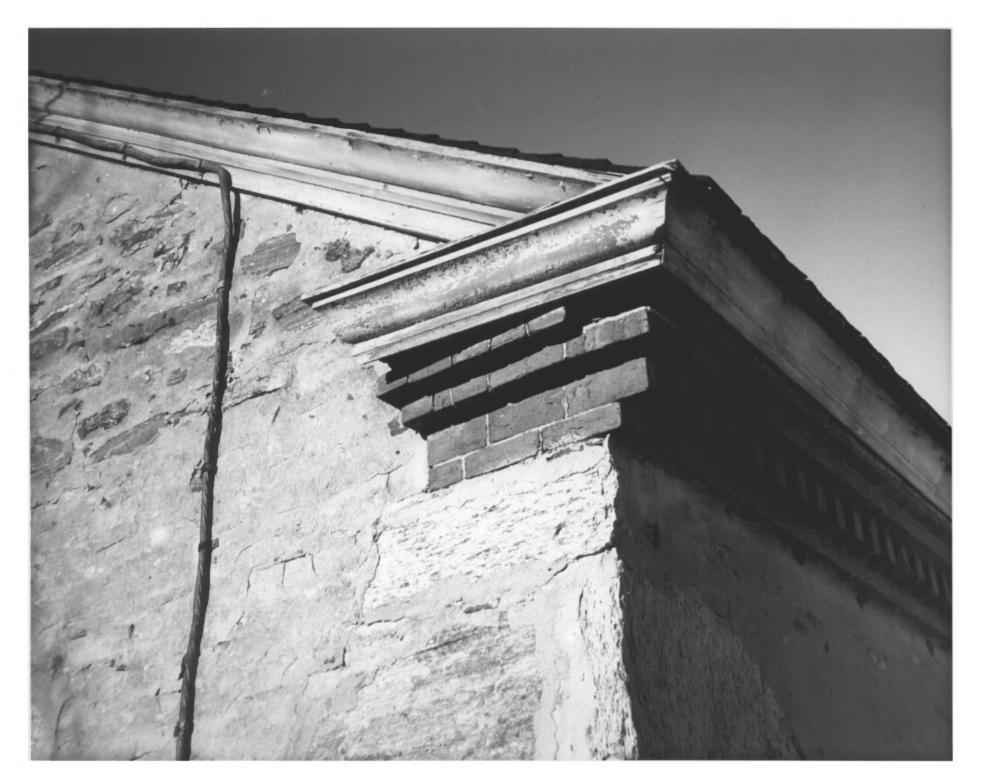

H. Keiner Photo, 11/78 MMMMam ().
Negative with the Connecticut Historical Commission, Hartford, CT.

Detail of masonry wall and brick cornice, original forge, #22, view northwest

AUG 2 4 1979

Wauregan National register District