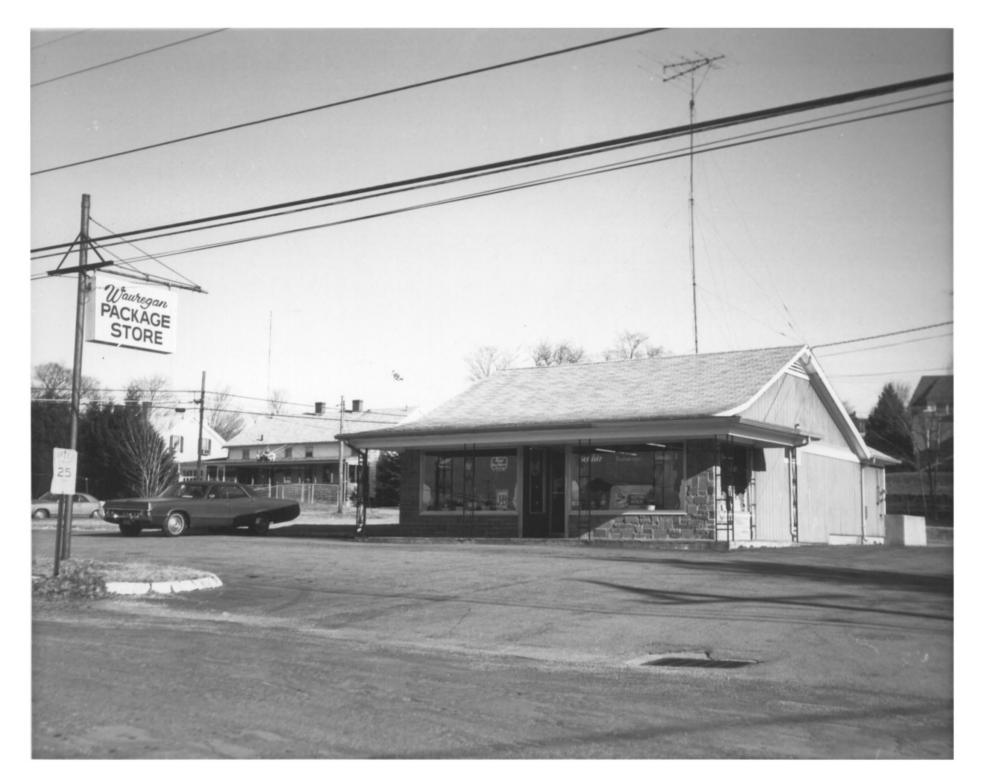

Wauregan package store, #6, main facade. view northeast

Wauregan National Register District
Plainfield, CT.

H. Keiner Photo, 11/78

Negative with the Connecticut Historical Commission. Hartford, CT.

AUG 2/1979