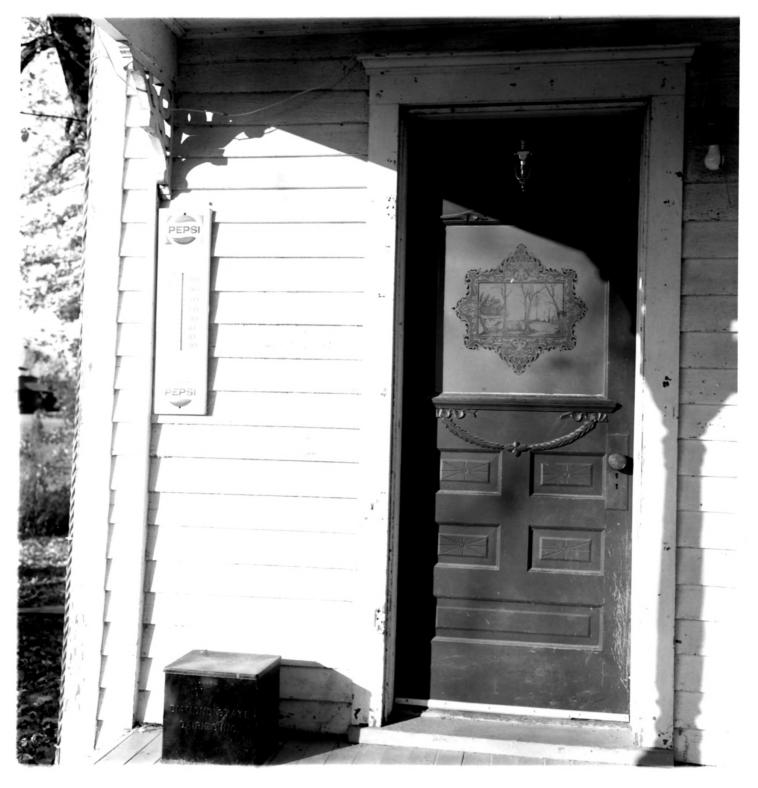

Date:

NOV 2 0 1978

Durian express 5/1/79

Name: Abbotts Mill

s-177

Insserf Co

Location: Vicinity of Milford, Delaware

Photographer: Dean E. Nelson

Date: November, 1978
Location of Negative: Hall of Records, Dover, Delaware

india of moorady boster, boster

Description: Miller's House, doorway detail.

Sussex Country

Photograph Number:

6

NOV 2 0 1978

Boundary Durence approved 5/17/79