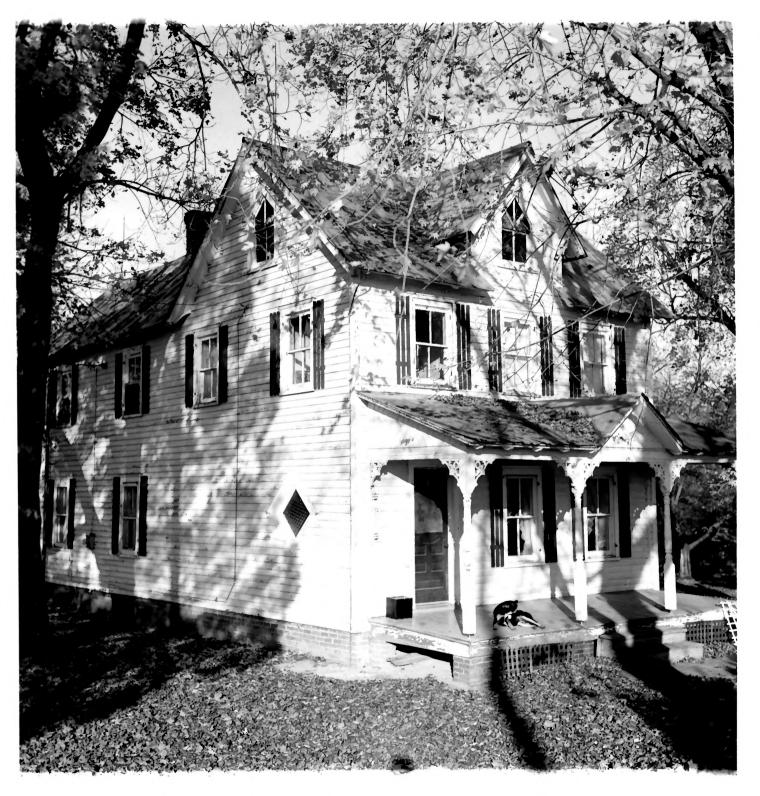

3 Nov 20 1978 Photograph Number:

Duran approver 5/1/79

Name: Abbotts Mill S-177

Location: Vicinity of Milford, Delaware

Photographer: Dean E. Nelson

Date: November, 1978
Location of Negative: Hall of Records, Dover, Delaware

Description: The Miller's House, looking to the

north.

Sussex County

Nuv 2 0 1978

2/12/2/ 2/12/2/

Photograph Number:

Name: Abbotts Mill S-177 August Co

\_\_\_\_

Vicinity of Milford, Delaware

Photographer: Dean E. Nelson

November, 1978

Location of Negative: Hall of Records, Dover, Delaware

Description: The Miller's House, looking to the east.

Photograph Number:

Location: