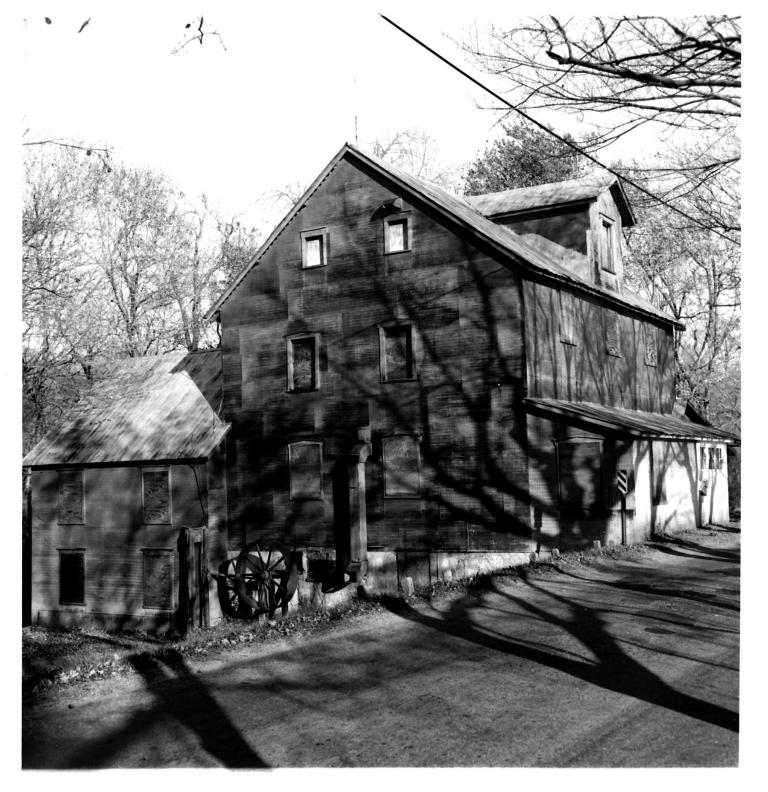

Name: Abbotts Mill S-177 Aussuf Co.

Location: Vicinity of Milford, Delaware

Photographer: Dean E. Nelson

Date: November, 1978
Location of Negative: Hall of Records, Dover, Delaware

Description: The mill building, looking to the east.

The mill race is on the far side of the building and
Abbott's Mill Pond is to the right, out of the picture.

Photograph Number:

NUV 2 0 1978

Durene upproved 5/11/29

S-177 Jussel Co Name: Abbotts Mill

Vicinity of Milford, Delaware