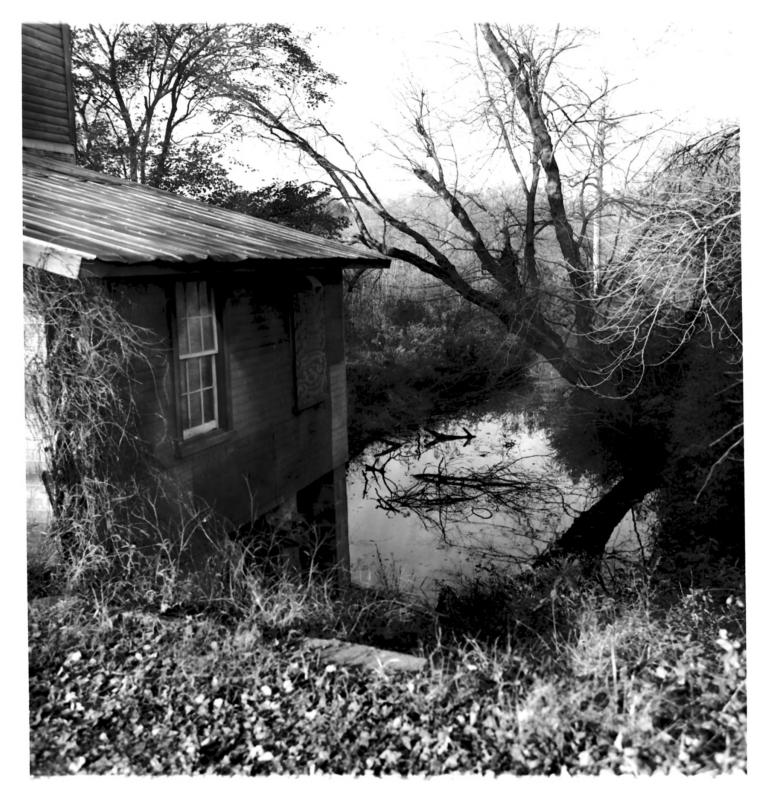

NUV 2 0 1978

Boundary specied 5/1/19

Name: Abbotts Mill

Location: Vicinity of Milford, Delaware

Photographer: Dean E. Nelson

Date: November, 1978 Location of Negative: Hall of Records, Dover, Delaware

Description: The mill building, looking to the north. Peering over the mill dam into the tailrace.