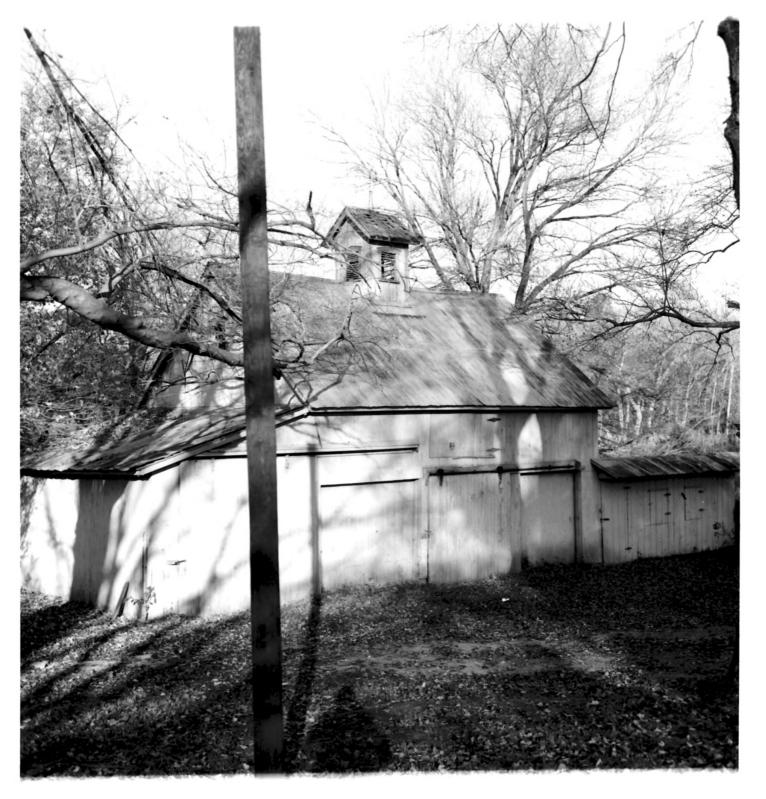

| Name:                                 | Abbotts Mill   | S-177                  |   |
|---------------------------------------|----------------|------------------------|---|
| Location:                             | Vicinity of Mi | ilford, Delaware       | ص |
| Photograph<br>Date: No<br>Location of | er: Dean E. Ne |                        |   |
| Description                           |                | ed. Looking to the nor |   |

Photograph Number: 7 NOV 2 0 1978

Drawn approved 5/17/79

Name: Abbott's Mill S-177

Location: Vicinity of Milford, Delaware

Photographer: Dean E. Nelson

Date: November, 1978

Location of Negative: Hall of Records, Dover, Delaware