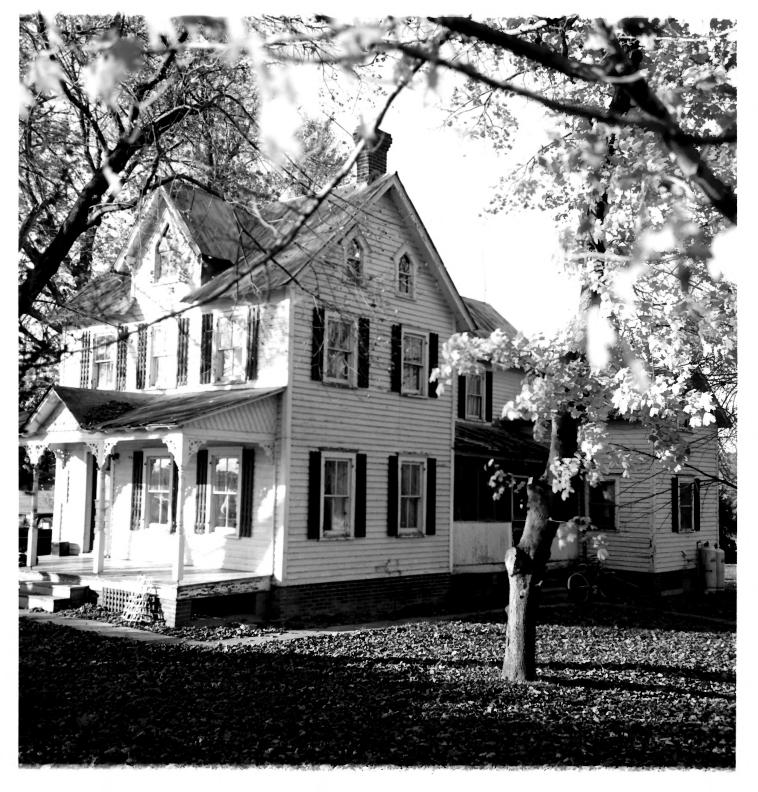

3 Nov 20 1978 Photograph Number:

Duran approver 5/1/79

Name: Abbotts Mill S-177

Location: Vicinity of Milford, Delaware

Photographer: Dean E. Nelson

Date: November, 1978
Location of Negative: Hall of Records, Dover, Delaware

Description: The Miller's House, looking to the

north.

Sussex County

Nuv 2 0 1978

2/12/2/ 2/12/2/

Photograph Number:

Name: Abbotts Mill S-177 August Co

\_\_\_\_