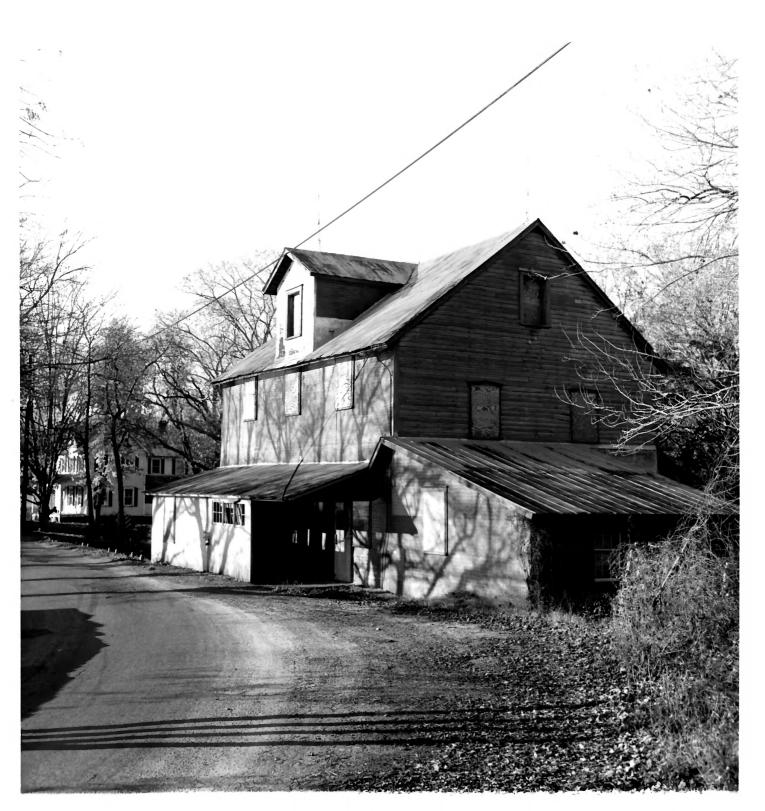

Photographer: Dean E. Nelson

Location:

Date: November, 1978 Location of Negative: Hall of Records, Dover, Delaware

Description: The mill building, looking to the north. The race runs under the shed roof wing to the " right of the mill. The Miller's House appears in the distance.
Photograph Number: 2 Sessee county