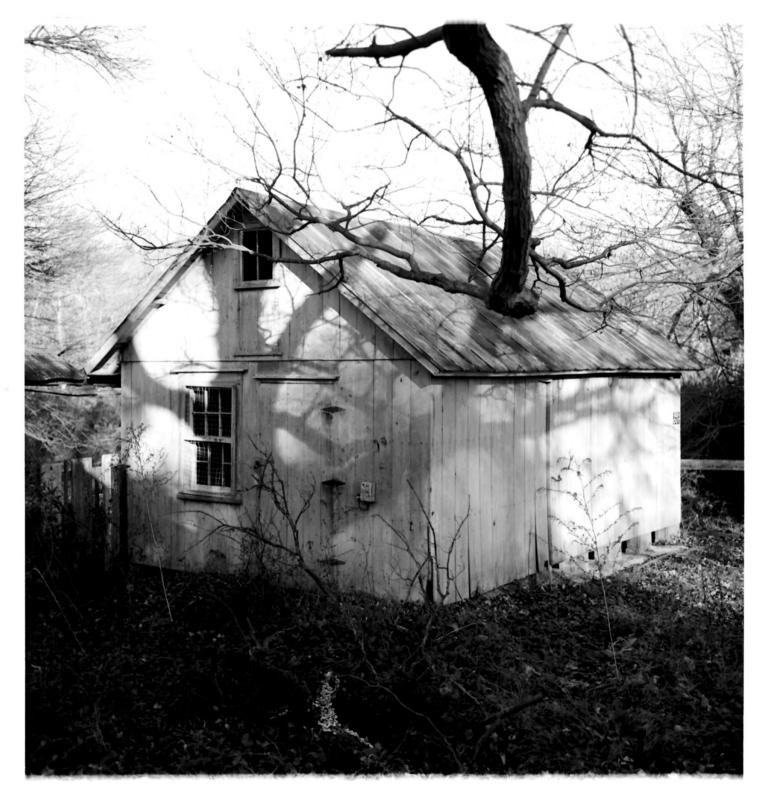

Photograph Number: 7 NOV 2 0 1978

Drawn approved 5/17/79

Name: Abbott's Mill S-177

Location: Vicinity of Milford, Delaware

Photographer: Dean E. Nelson

Date: November, 1978

Location of Negative: Hall of Records, Dover, Delaware

Description: The machine shop. Looking to the northeast.

Lussex County

Photograph Number: 8 NOV 2 0 1978

During graner 5/17/29