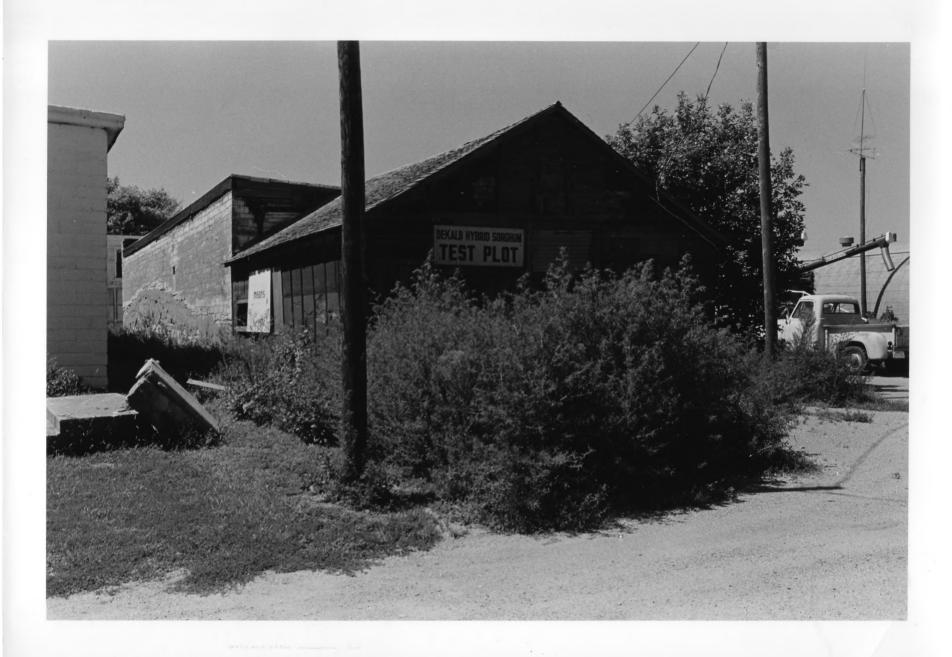

1 JAN 3 1979

Photo #3 44 JAN 3 1979
Scotia Chalk Building, Scotia, Nebraska
Janet Jeffries Spencer, Nebraska State
Historical Society, August, 1978
7808/2:28a, View to the northwest)CT | 1979

Photo #494 JAN 3 1979 OCT 1 1979
Scotia Chalk Building, Scotia, Nebraska
Janet Jeffries Spencer, Nebraska State
Historical Society, August, 1978
7808/2:32a, View to the southwest.