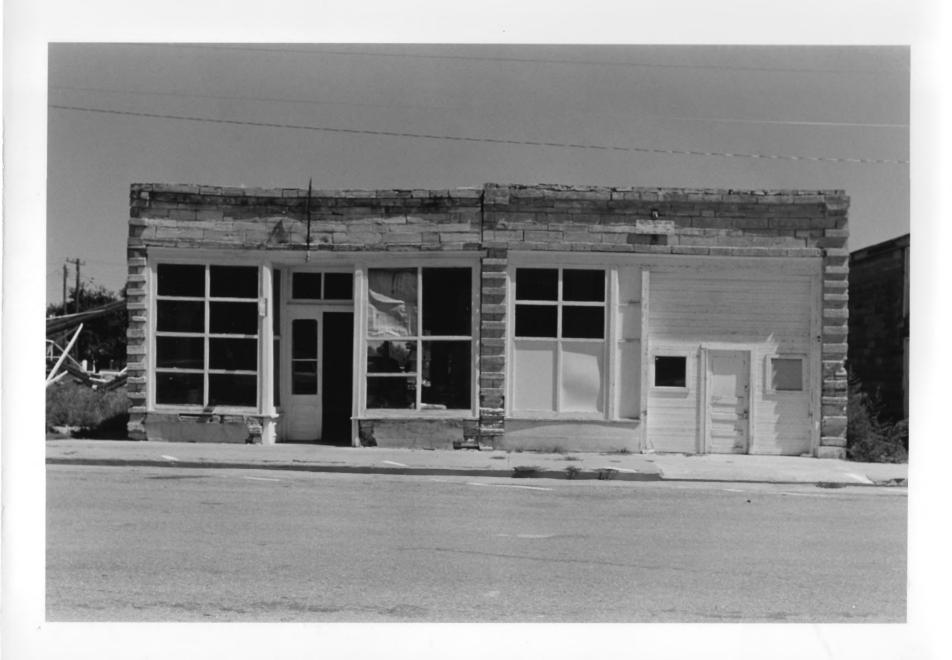

Greeley County, Nebraska

Photo #1/4
Scotia Chalk Building, Scotia, Nebraska
Janet Jeffries Spencer, Nebraska State
Historical Society, August, 1978
7808/2:20a, View to the east. OCT // 1979

Greeley County, Nebraska