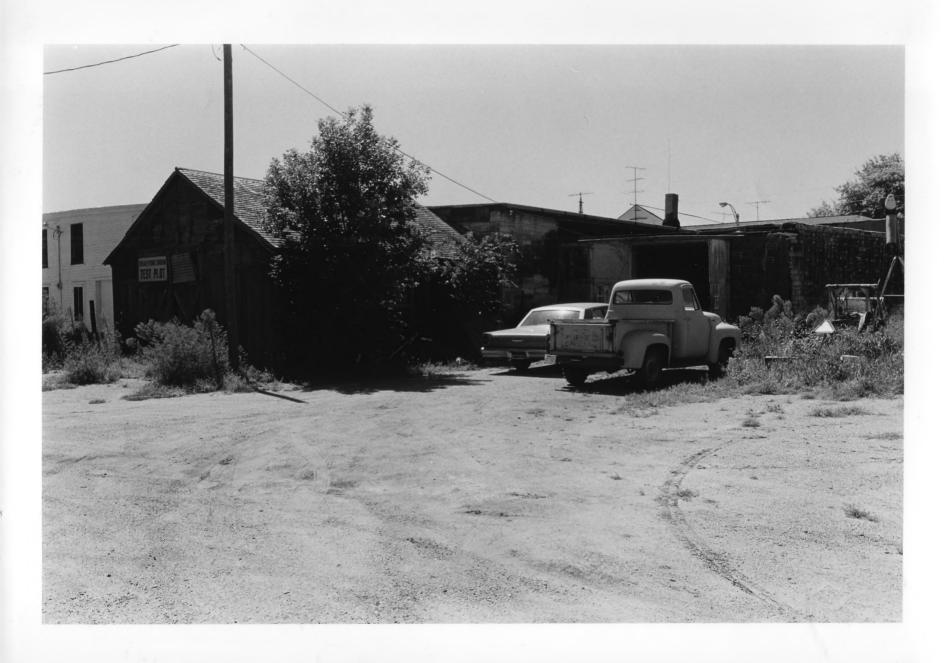

1 JAN 3 1979

Photo #3 44 JAN 3 1979
Scotia Chalk Building, Scotia, Nebraska
Janet Jeffries Spencer, Nebraska State
Historical Society, August, 1978
7808/2:28a, View to the northwest)CT | 1979

Photo #494 JAN 3 1979 OCT 1 1979
Scotia Chalk Building, Scotia, Nebraska
Janet Jeffries Spencer, Nebraska State
Historical Society, August, 1978
7808/2:32a, View to the southwest.