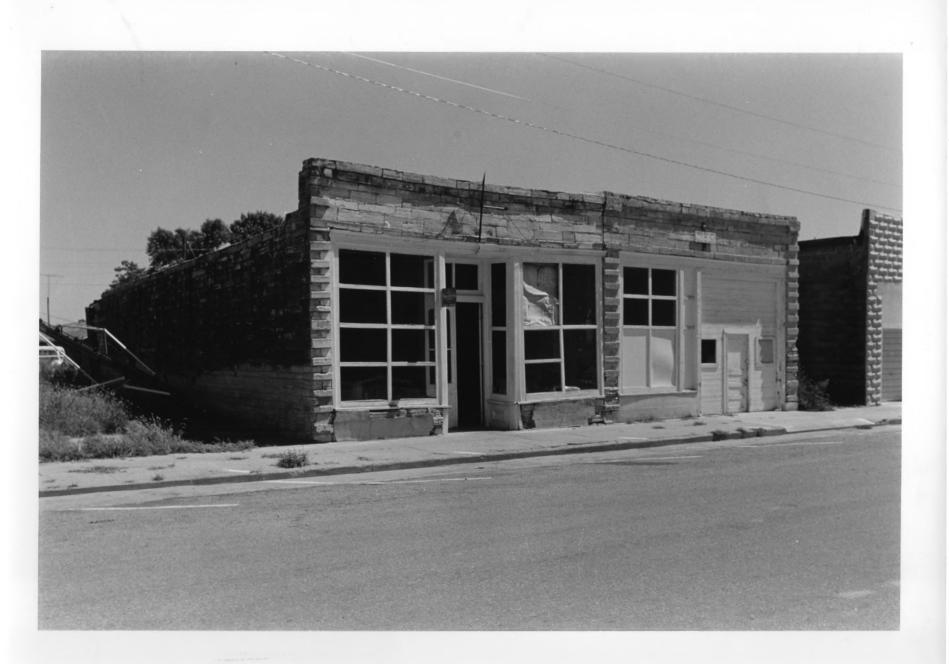

Photo #2 44 JAN 3 1979

Scotia Chalk Building, Scotia, Nebraska

Janet Jeffries Spencer, Nebraska State

Historical Society, August, 1978 OCT | 1 1979

7808/2:22a, View to the southeast.

Greeley County, Nebraska