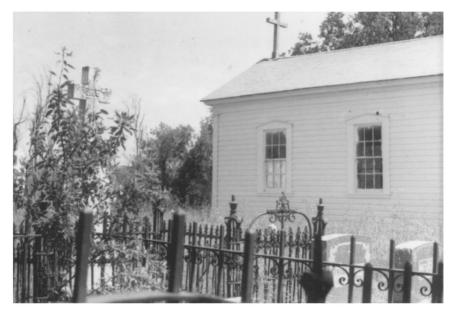

Stanislaus County, California

St. Louis Catholic Church La Grange, California FEB 2 8 1979 Laurette Corrigan May 3, 1978 Stanislaus County Parks Dept. Side view of St. Louis Catholic Church. Photographer facing northeast. AUG 24 1979 La Grange Multiple Lesource area Stanislaux County, California