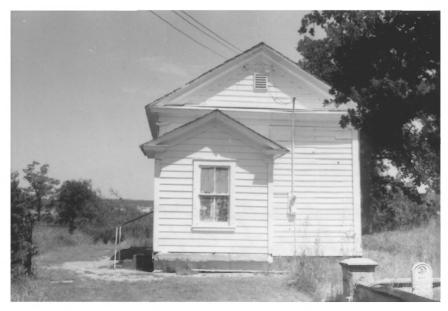

1. St. Louis Catholic Church La Grange, California Laurette Corrigan FEB 2 8 1979 2. 3. May 3, 1978 5. Stanislaus County Parks Dept. Back of St. Louis Catholic Church. Photographer facing north. AUG 24 1979 La Stange Multiple Resource area Stanislaus County, California