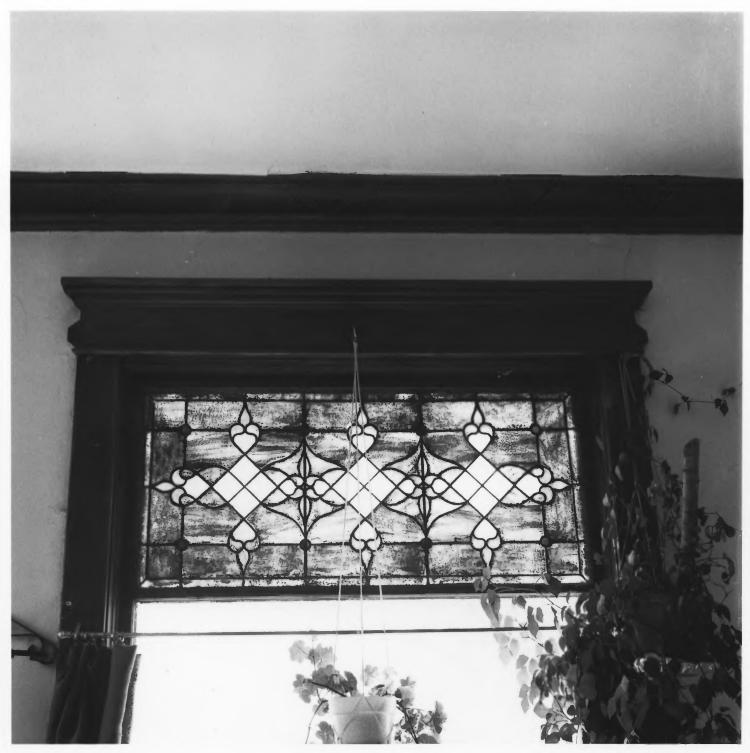

O'Rielly House Albuquerque, N.M. Christopher Wilson October 1977 Albuquerque Historic Landmarks Survey View of entry hall and staircase Photo 3

379

O'Rielly House
Albuquerque, N.M. BERNA/P/10 County Christopher Wilson October 1977 Albuquerque Historic Landmarks Survey View of stained glass window in north bay window Photo 4 DEC 12 1978