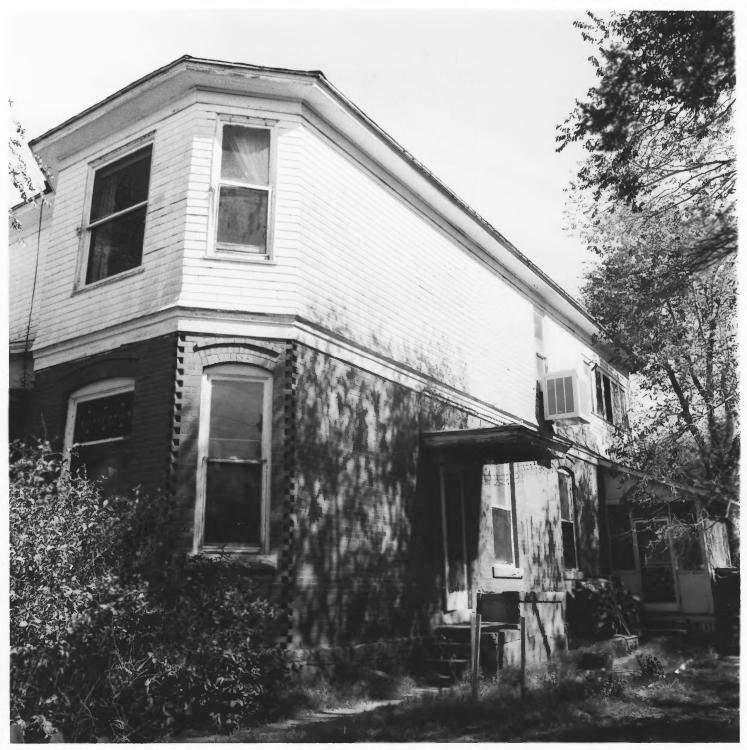

BERNA 19/10 COUNTY O'Rielly House Albuquerque, N.M. Christopher Wilson October 1977 Albuquerque Historic Landmarks Survey View of north facade Photo 1 JAN 29 1979

BERNAIPILO COUNTY O'Rielly House Albuquerque, N.M. DEC 12 1978 Christopher Wilson October 1977 Albuquerque Historic Landmarks Survey View of south facade Photo 2 JAN 29 1979