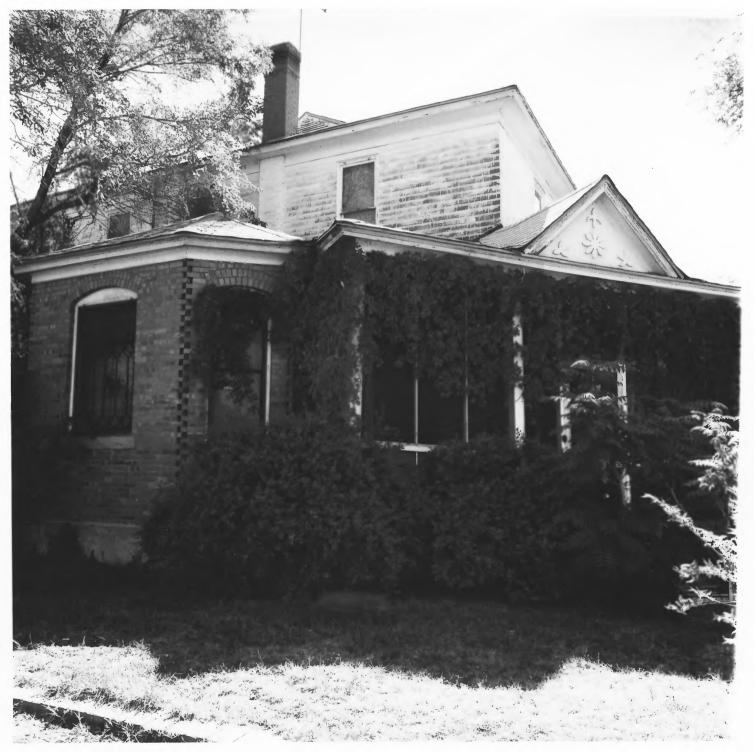

BERNA 19/10 COUNTY O'Rielly House Albuquerque, N.M. Christopher Wilson October 1977 Albuquerque Historic Landmarks Survey View of north facade Photo 1 JAN 29 1979

BERNAIPILO COUNTY O'Rielly House Albuquerque, N.M. DEC 12 1978 Christopher Wilson October 1977 Albuquerque Historic Landmarks Survey View of south facade Photo 2 JAN 29 1979