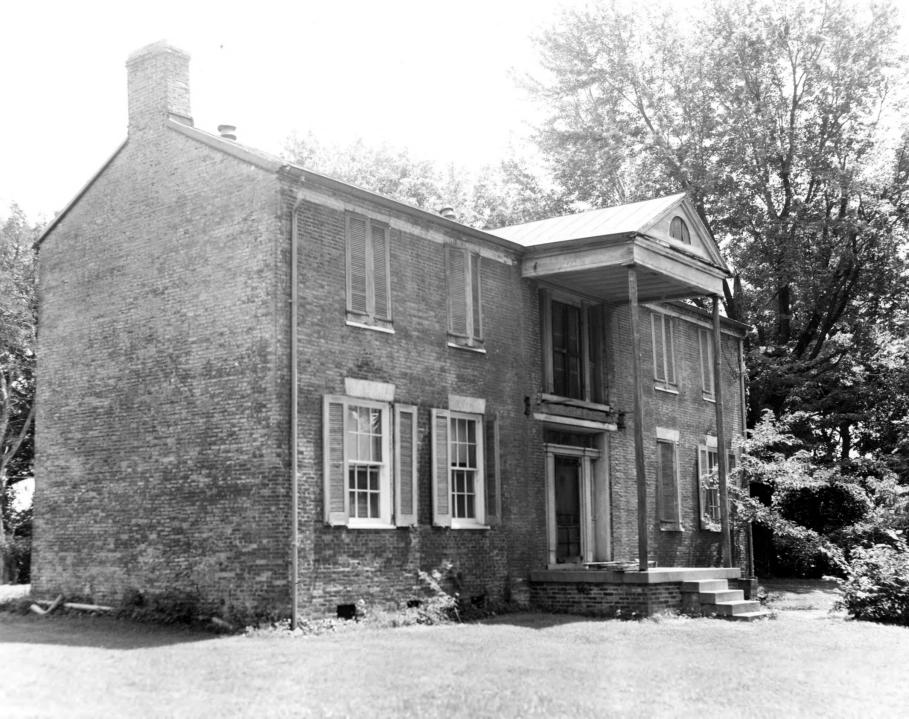

Photo 3
View of west facade and north end.
Portico removed for restoration.

APR 20 1979 MAR 1 2 1979

The Moremen House
Jefferson County, Ky.

Gordon Griffes 10903 Lower River Road Louisville, Ky. 40272 August, 1978