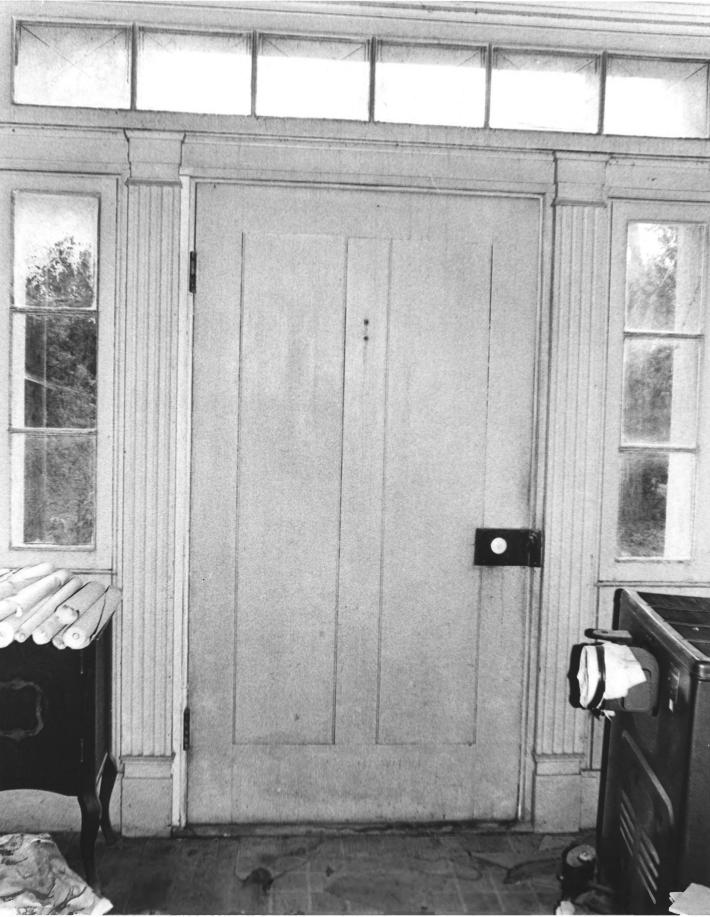

Photo 5
Detail of front door, transom and didelights.

House of Refuge )

The Moremen House

Jefferson County, Ky.

Gordon Griffes 10903 Lower River Rd. Louisville, Ky. 40272 August 1978

APR 20 1979

Photo 6
Detail of entrance, sidelights, reeded woodwork, and transom/