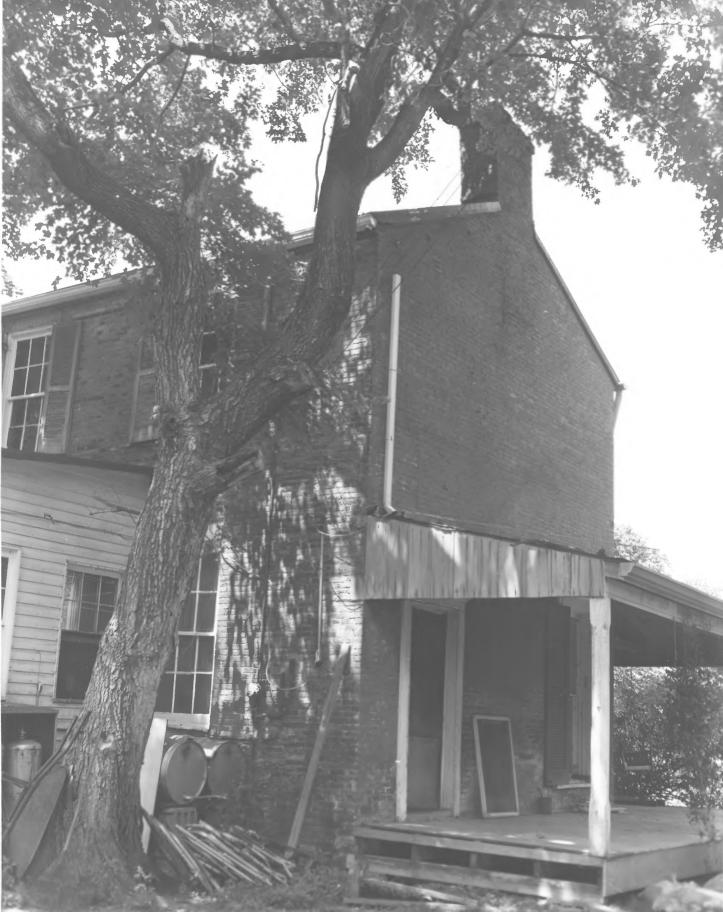

HARNS EY-MORENEW HOUSE HOUSE OF REGUGE The Moremen House Jefferson County, Ky.

Gordon Griffes 10903 Lower River Rd. Louisville, Ky. 40272 August, 1978

MAR 1 2 1979

Photo 8 View of rear of house showing ell and porch.