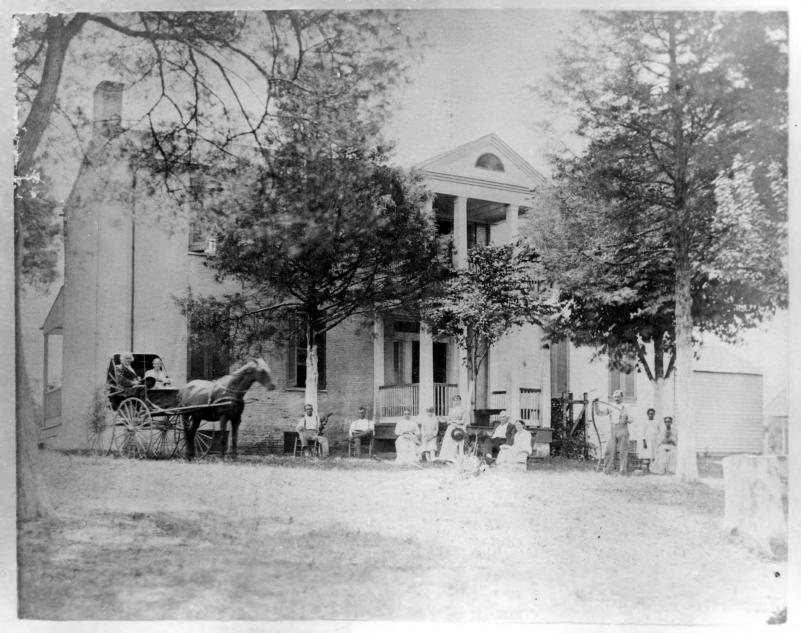

Copy of turn-of-the-century photo.

Original photographer unknown.

MAR 1 2 1979

Photo 2
West facade of house,
members of Moremen
family.

The Moremen House

Jefferson County, Ky.

Gordon Griffes 10903 Lower River Rd. Louisville, Ky. 40272 August, 1978