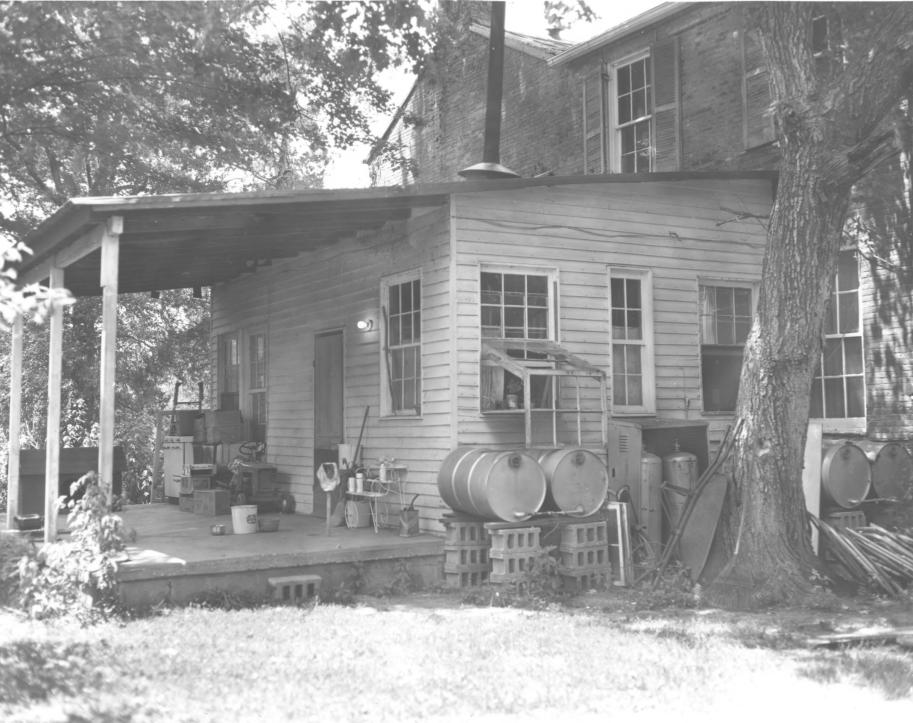

TARNS/EY-MONEMEN HOUSE
The Moremen House
Jefferson County, Ky.

Gordon Griffes
10903 Lower River Rd.
Louisville, Ky. 40272
August, 1978

Photo 9
View of ell, porch, and frame addition, looking northwest.

The Moremen House Jefferson County, Ky.

Gordon Griffes 10903 Lower River Rd. Louisville, Ky. 40272

MAR 1 2 1979

Photo 10 View of south side of house and frame kitchen addition.