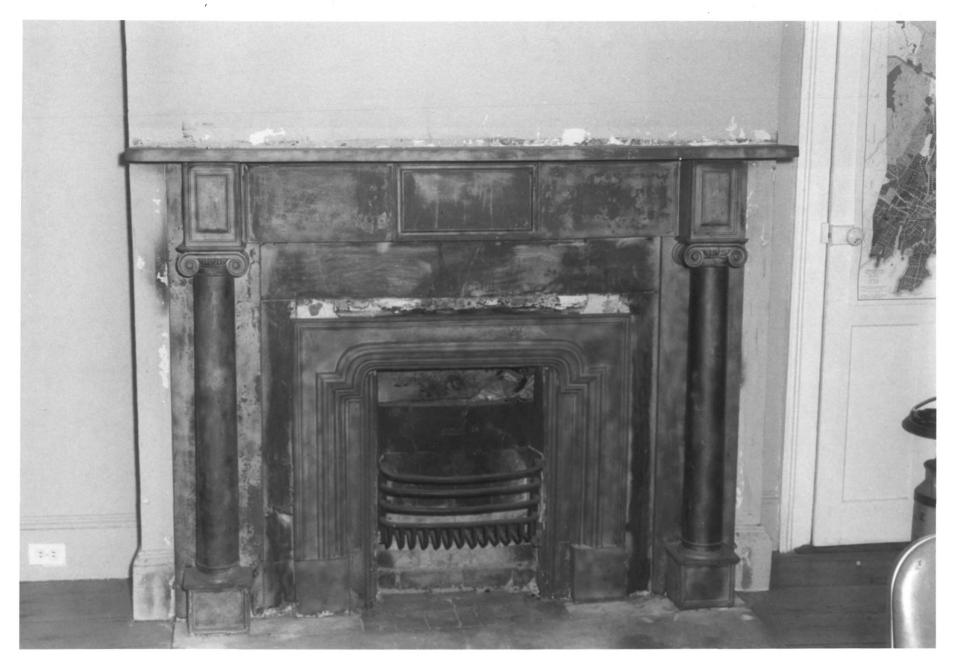

MAY 5 1978

FEDERAL HOUSE, CAST-IRON FIREPLAMEY 2 2 1979

Fairfield Co. #8079

COVE ISLAND HOUSES:
Stamford, CT
D. Ransom Photo, 9/77
Negative: Conn. Hist.
Commission
OLDER HOUSE, VIEW
NORTHWEST
MAY 2 2 1979