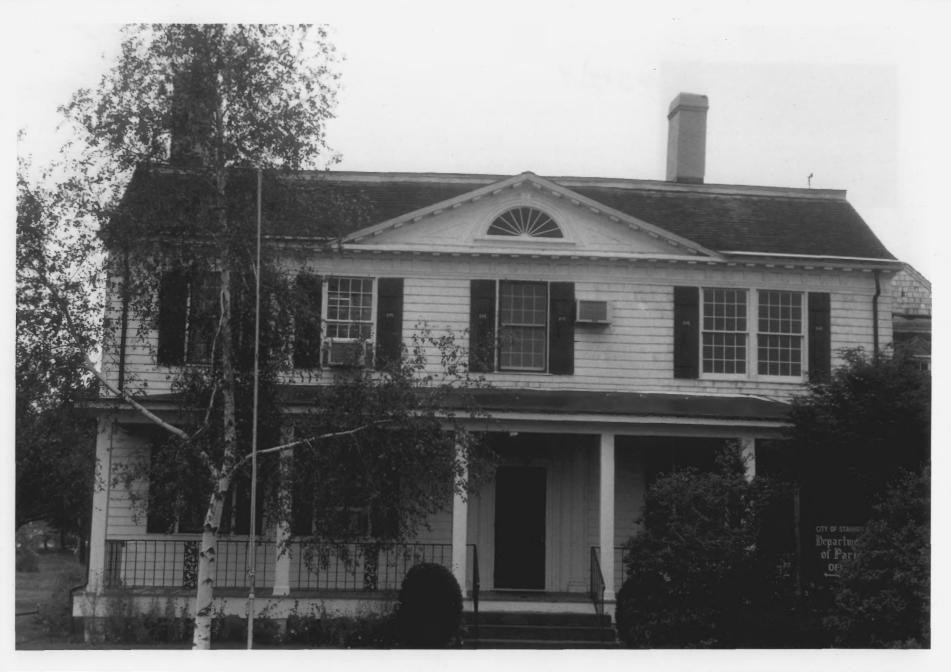

## FAIRSIELL CO, #479

COVE ISLAND HOUSES
Stamford, CT
D. Ransom Photo, 9/77
Negative: Conn. Hist.
Commission MAY 2 2 1979
FEDL HOUSE REAR FACADE,
VIEW SOUTHWEST

FAIRSIELL CO. #5079 COVE ISLAND HOUSES Stamford, CT D. Ransom Photo, 9/77 Negative: Conn. Hist. FEDERAL HOUSE WEST 2 1979 Commission FACADE. VIEW EAST