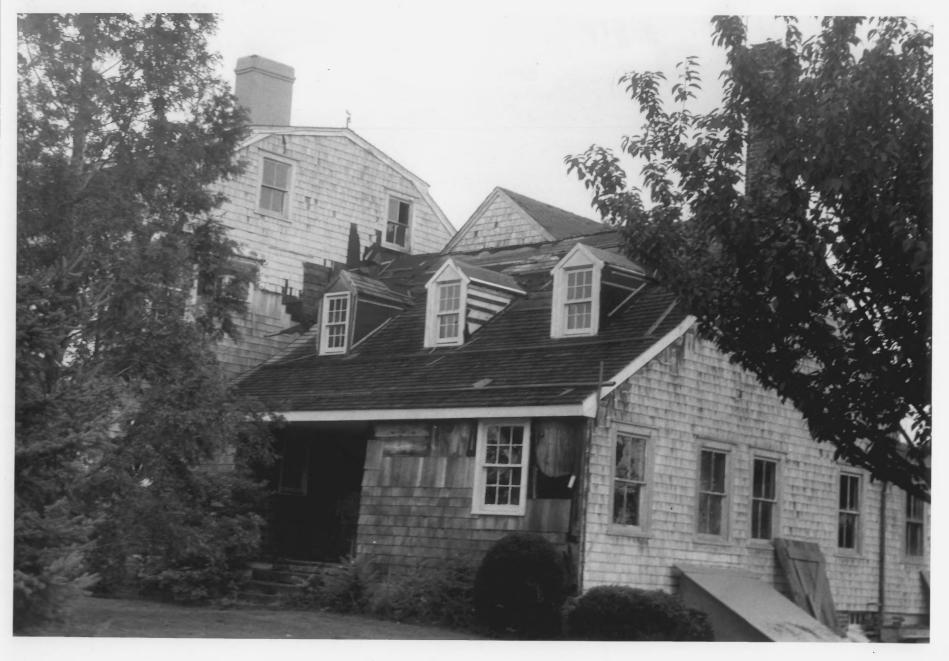

MAY 5 1978

FEDERAL HOUSE, CAST-IRON FIREPLAMEY 2 2 1979

Fairfield Co. #8079

COVE ISLAND HOUSES:
Stamford, CT
D. Ransom Photo, 9/77
Negative: Conn. Hist.
Commission
OLDER HOUSE, VIEW
NORTHWEST
MAY 2 2 1979