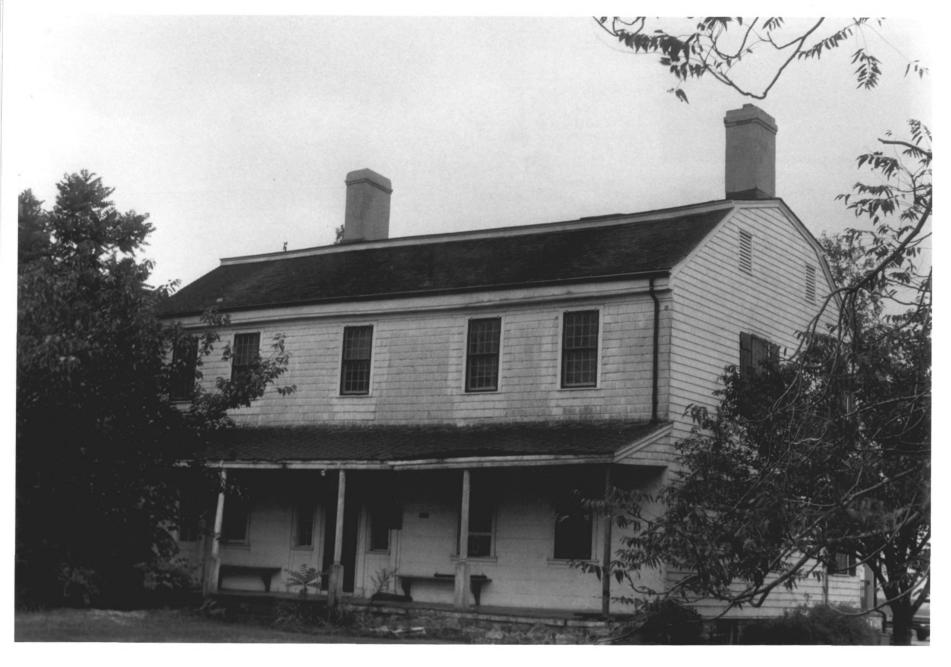

## FAIRSIELL CO, #479

COVE ISLAND HOUSES
Stamford, CT
D. Ransom Photo, 9/77
Negative: Conn. Hist.
Commission MAY 2 2 1979
FEDL HOUSE REAR FACADE,
VIEW SOUTHWEST

FAIRSIELL CO. #5079 COVE ISLAND HOUSES Stamford, CT D. Ransom Photo, 9/77 Negative: Conn. Hist. FEDERAL HOUSE WEST 2 1979 Commission FACADE. VIEW EAST