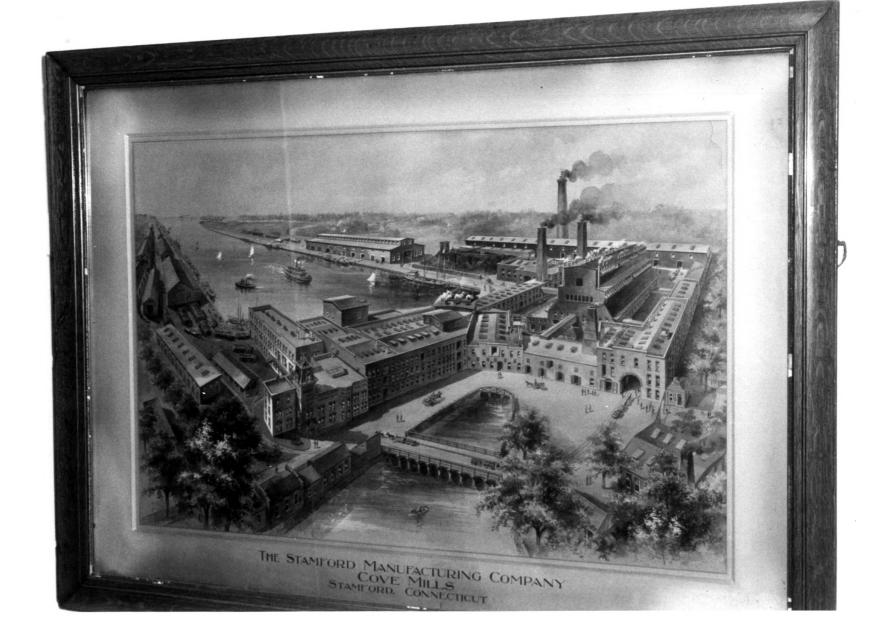

IAY 5 1978

COVE ISLAND HOUSES Stamford, CT MAY 2 2 1979 D. Ransom Photo, 10/77 Negative; Conn. Hist. #974 9 Commission STAMFORD MFG. CO.. VIEW SOUTHEAST (The houses are located just north of the factory site, and do not appear in this picture.)