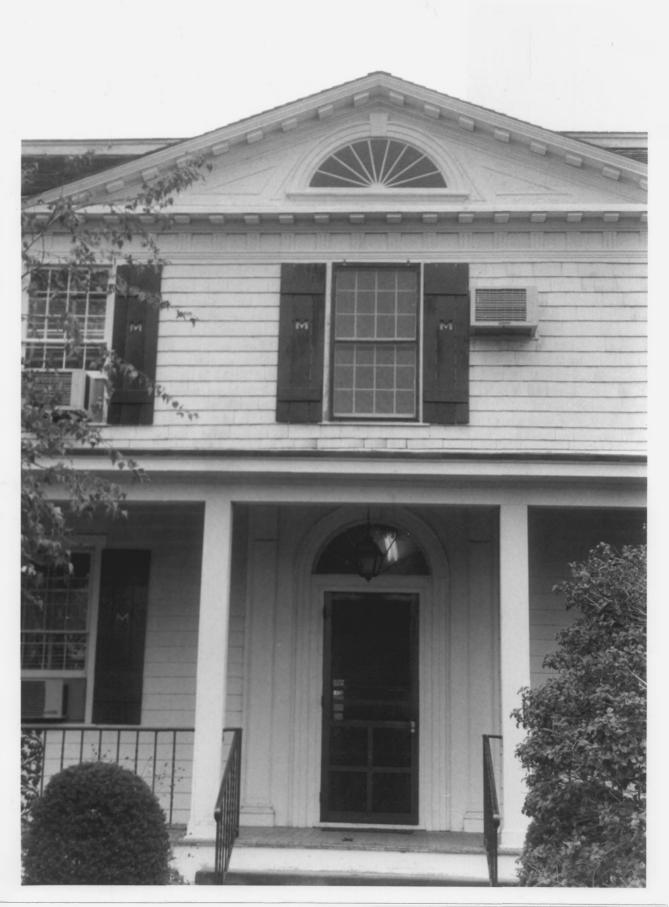

#2079

Fringield Co. # 3079

COVE ISLAND HOUSES
Stamford, CT
D. Ransom Photo, 9/77
Negative: Conn. Hist.
Commission 2 1979
FEDERAL HOUSE DOORWAY,
VIEW NORTH