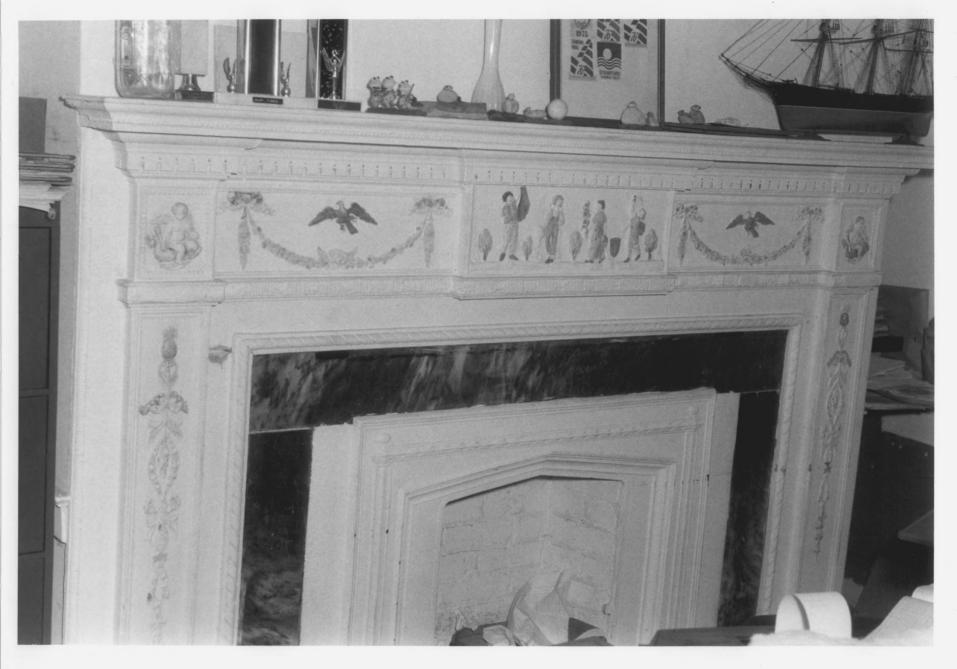

COVE ISLAND HOUSES
Stamford, CT
D. Ransom Photo, 9/77
Negative: Conn. Hist.

Commission MAY 2,2 1979 FEDERAL HOUSE, ADAM-

ESOUE FIREPLACE

COVE ISLAND HOUSES
Stamford, CT
D. Ransom Photo, 9/77
Negative: Conn. Hist.
Commission