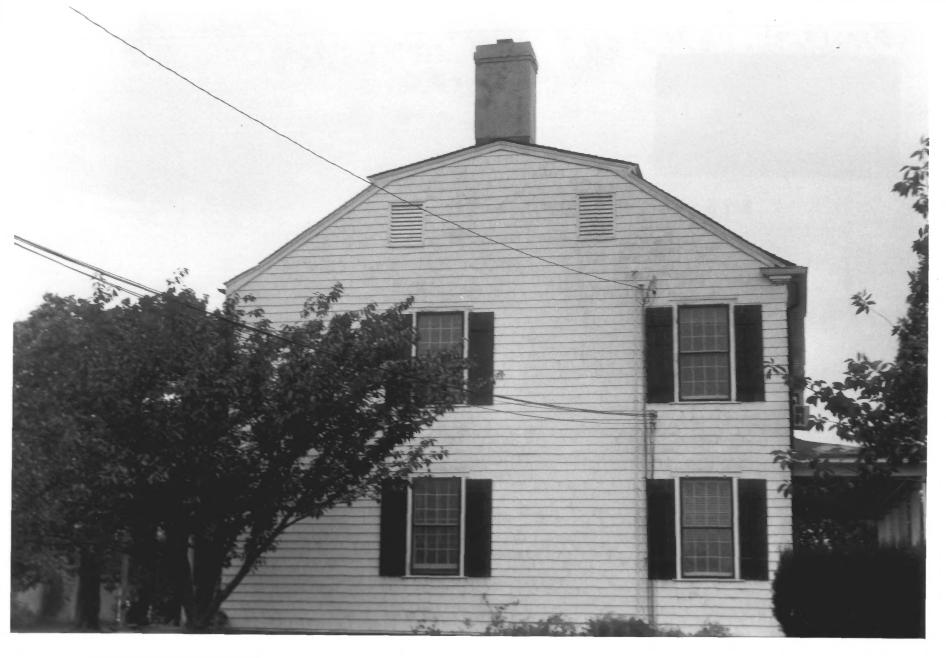

## FAIRSIELL CO, #479

COVE ISLAND HOUSES
Stamford, CT
D. Ransom Photo, 9/77
Negative: Conn. Hist.
Commission MAY 2 2 1979
FEDL HOUSE REAR FACADE,
VIEW SOUTHWEST

FAIRSIELL CO. #5079 COVE ISLAND HOUSES Stamford, CT D. Ransom Photo, 9/77 Negative: Conn. Hist. FEDERAL HOUSE WEST 2 1979 Commission FACADE. VIEW EAST