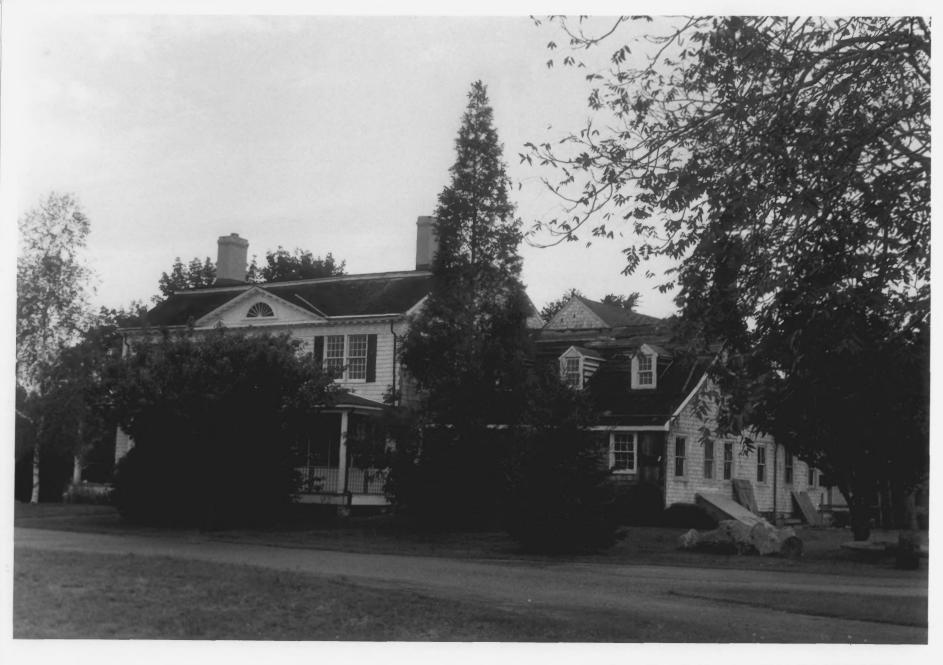

## FAIRSIELL COUNTY

COVE ISLAND HOUSES
Stamford, CT
D. Ransom Photo, 9/77
Negative: Conn. Hist.
Commission
FRONT FACADES
NORTHWEST

#10/9

COVE ISLAND HOUSES Stamford, CT D. Ransom Photo, 9/77 Negative: Conn. Hist. Commission FEDERAL HOUSE: VIEW NORTH MAY 22 1979 FAIR SIELL COUNTY