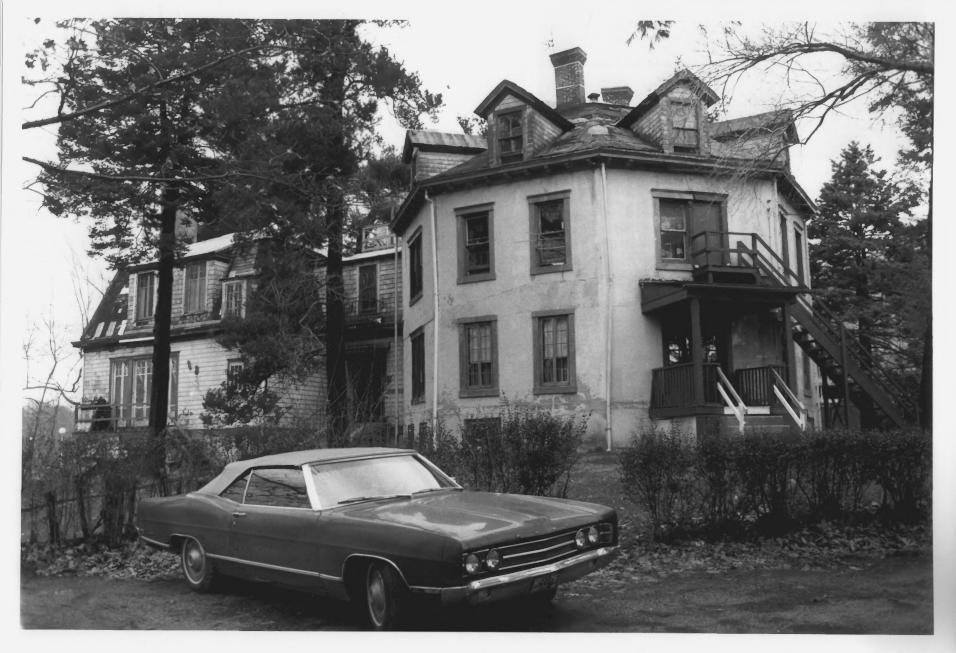

photo #144 Octagon House and AdditionJUN 14 1979 Stamford, Ct. Fairfield Courty, CT, exterior: view of south elevations photographer: Steven H. Hirschberg date: October 1978 neg. on file: Ct. Historical Comm.