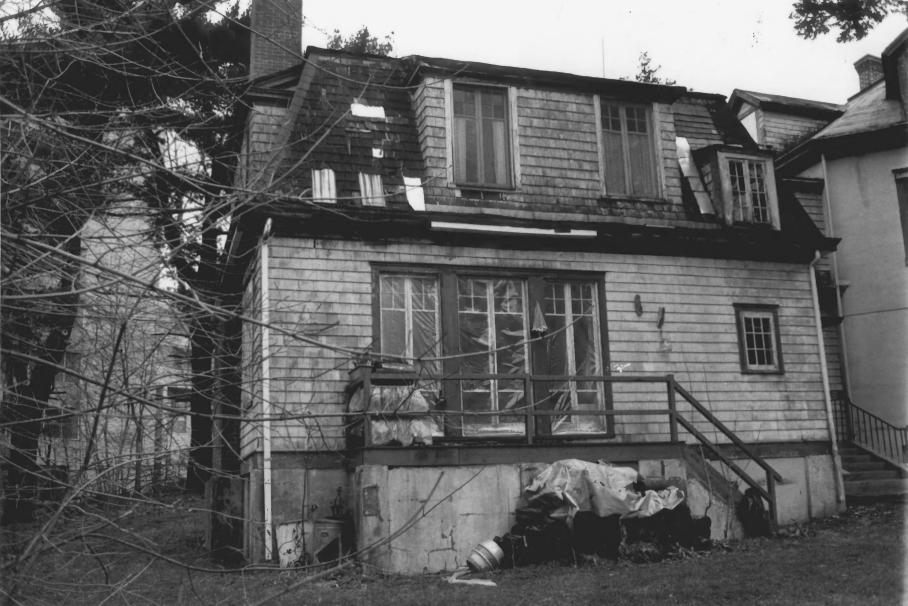

AUG 1 7 1979

photo #2/4

Octagon House and Addition
Stamford, Ct. Fairfield County JUN 14 1979
exterior: view of Addition's south

elevation
photographer: Steven H. Hirschberg
date: October 1978
neg. on file: Ct. Historical Comm.