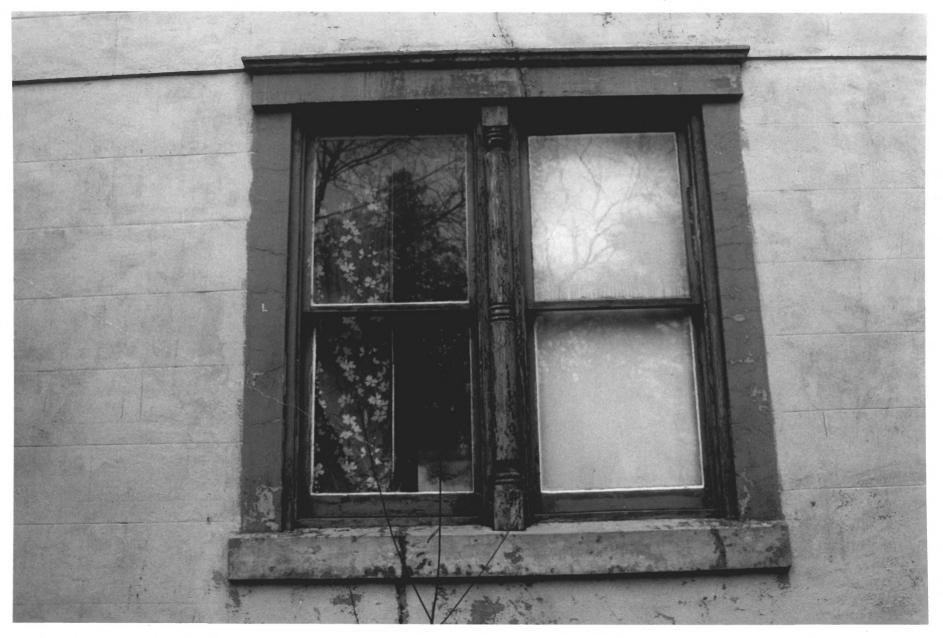

photo #4 1/2/ AUG 17 1970

Octagon House and Addition
Stamford, Ct. Faifield County
JUN 14 1979 exterior: decorative window treatment photographer: Steven H. Hirschberg date: October 1978 neg. on file: Ct. Hist. Comm.