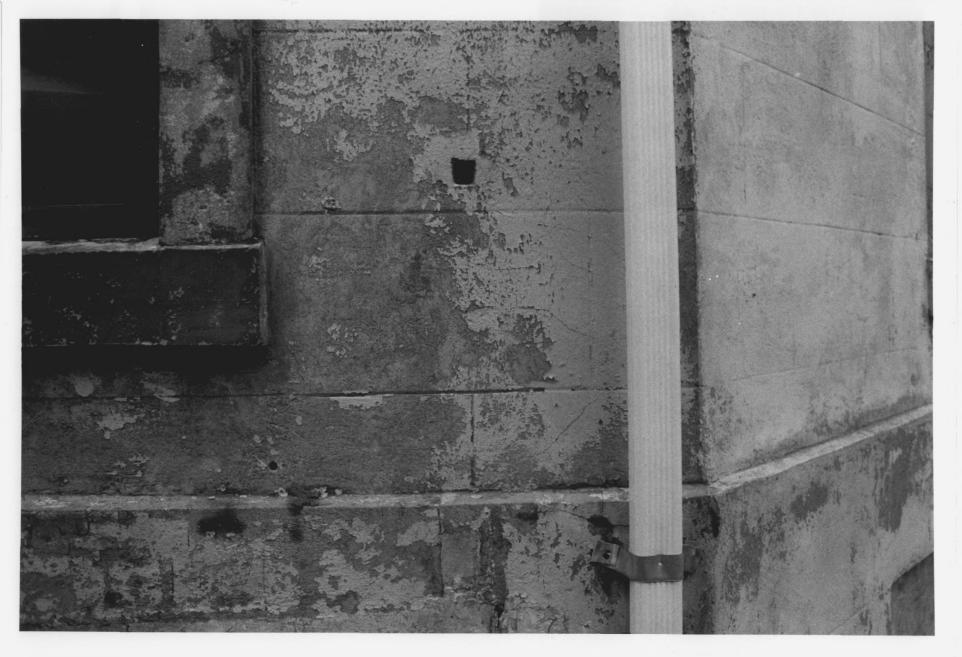

DOE

AUG 7 1979 photo #3/4 Octagon House and AdditionJUN 1 4 1979 Stamford, Ct., Franfild Crusty exterior: masonry details; concrete scored in imitation of ashlar. molded water table, cast window sill and trim photographer: Steven H. Hirschberg date: October 1978 neg. on file: Ct. Historical Comm.