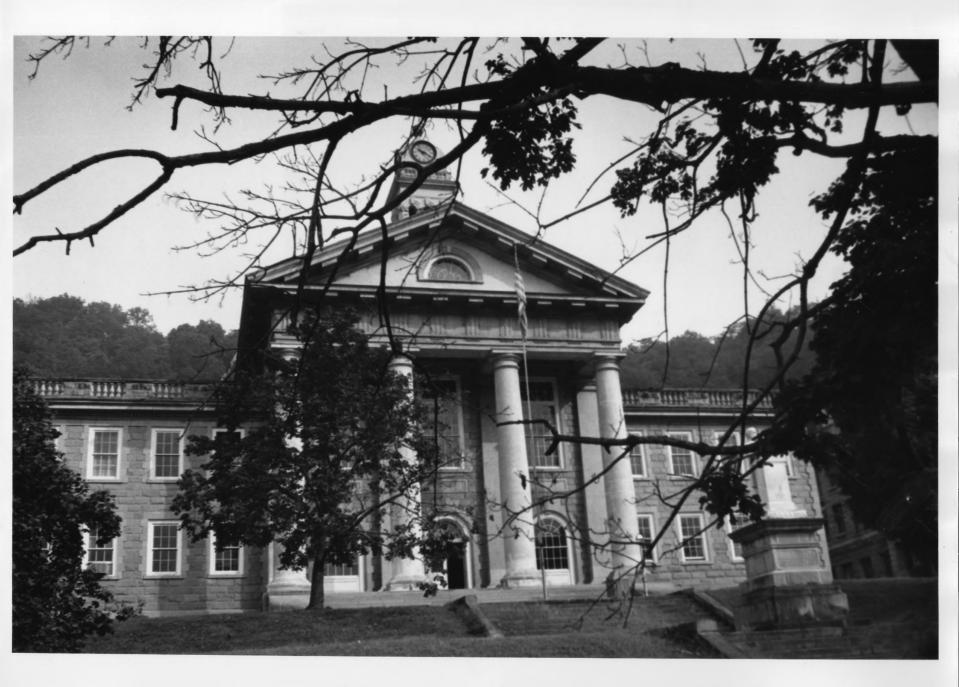

Property name: Wyoming County Courthouse + JA? Location: Main Street, Pineville, Wyoming County, WV. Photo credit: Col. C.E. Turley Date of photo: September, 1978 Negative filed at: Historic Preservation Unit,WV Dept. of Culture & History, Charleston Description of photo: Front (south) elevation #4 NOV 27 1979 JAN 2 2 1979

Direction of photo: Looking North