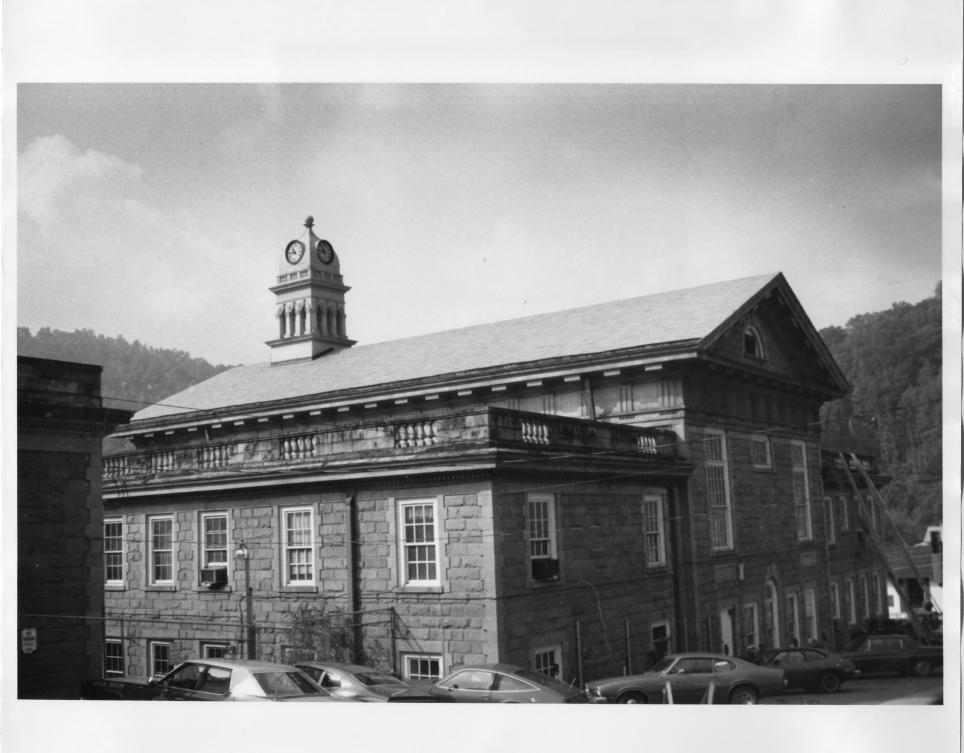

#1

JAN 2 2 1979 Direction of photo: Looking northeast

Property name: Wyoming County Courthouse + 5 Location: Main Street, Pineville, Wyoming County, WV Photo credit: Col. C. E. Turley Date of photo: September, 1978 Negative filed at: Dept.of Culture & History Historic Preservation Unit, WV Description of photo: Rear/side (northeast) elev. NOV 27 1979 JAN 2 2 1979

Direction of photo: Looking southwest

Property name: Wyoming County Courthouse JA? Location: Main Street, Pineville, Wyoming County, WV. Photo credit: Col. C.E. Turley Date of photo: September, 1978 Negative filed at: Historic Preservation Unit Dept. of Culture & History Description of photo: Front side (southeast) elevation JAN 2 2 1979 NOV 27 1979 Direction of Photo: Looking northwest 