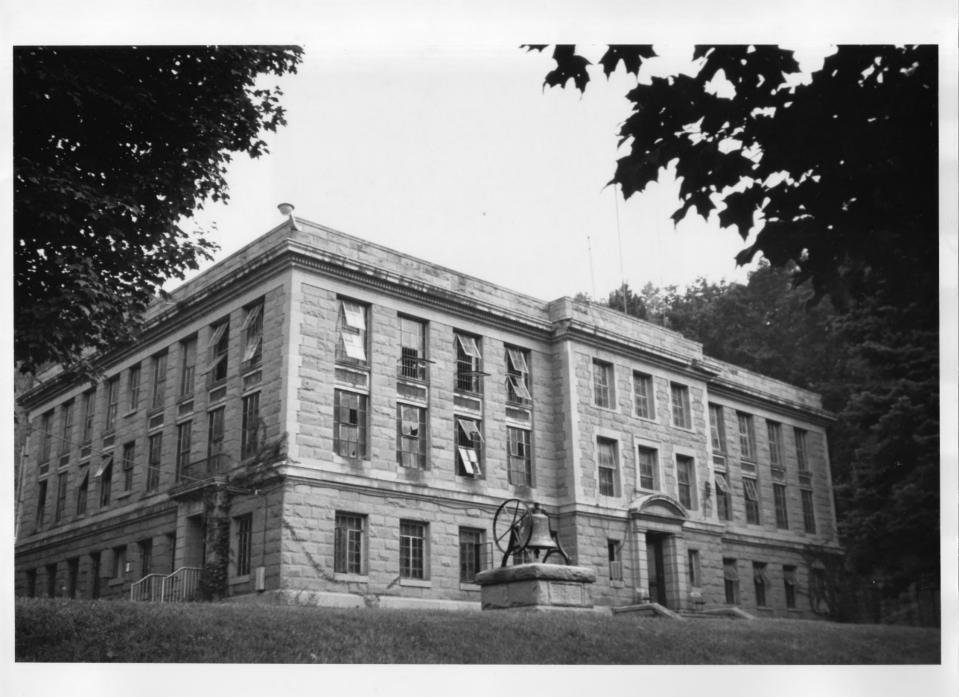

Property name: Wyoming County Jail Location: Main Street. Pineville, Wvoming County, WV Photo credit: Col. C.E. Turley Date of photo: September, 1978 Negative filed at: Historic PReservation Unit,WV Dept. of Culture & History, Charleston Description of photo: Front/side (southwest) elevation NOV 27 1979