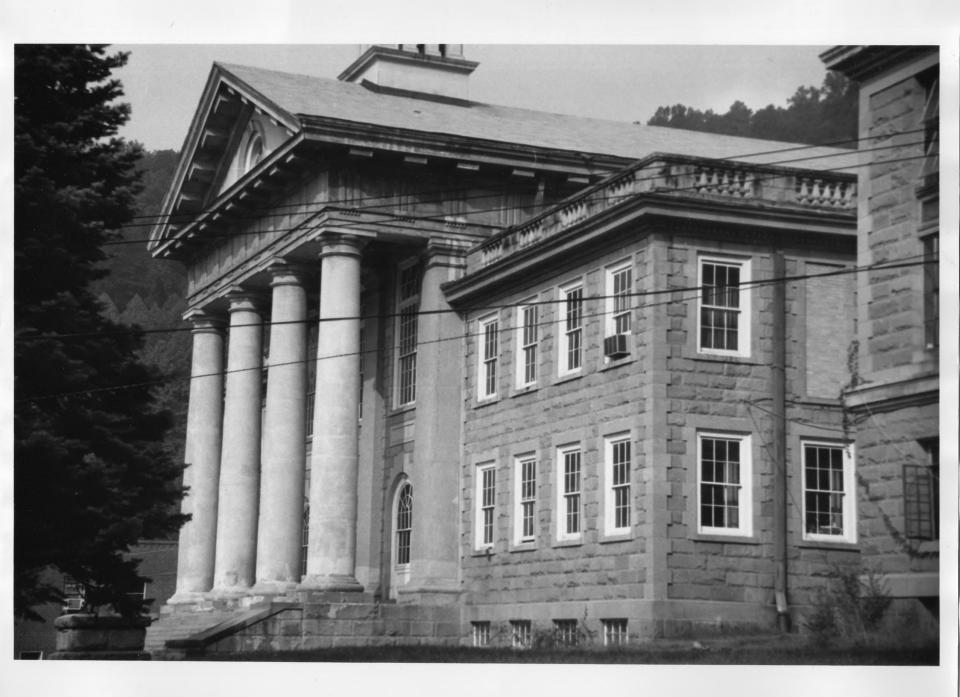

Direction of photo: Looking southwest

Property name: Wyoming County Courthouse JA? Location: Main Street, Pineville, Wyoming County, WV. Photo credit: Col. C.E. Turley Date of photo: September, 1978 Negative filed at: Historic Preservation Unit Dept. of Culture & History Description of photo: Front side (southeast) elevation JAN 2 2 1979 NOV 27 1979 Direction of Photo: Looking northwest 

Property name: Wyoming County Courthouse + JA? Location: Main Street, Pineville, Wyoming County, WV. Photo credit: Col. C.E. Turley Date of photo: September, 1978 Negative filed at: Historic Preservation Unit,WV Dept. of Culture & History, Charleston Description of photo: Front (south) elevation #4 NOV 27 1979 JAN 2 2 1979