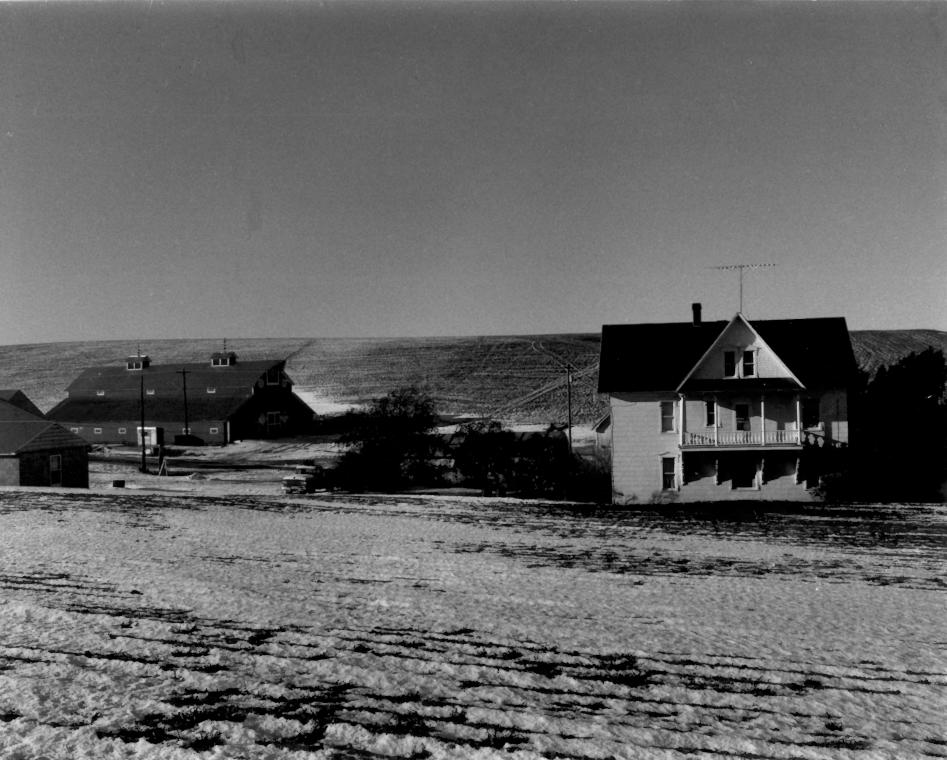

Seivers Brothers Ranch House and Barn Lind, Washington Art Wildey December 1978 Washington State Office of Archaeology and Historic Preservation View from the east showing barn (left) and house (right)