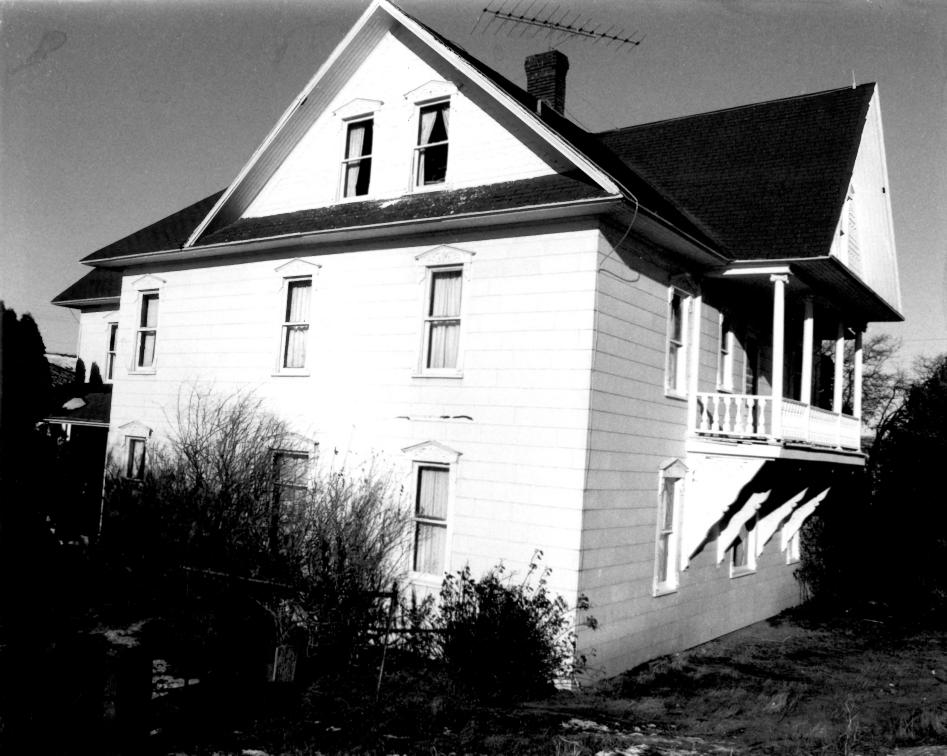

Art Wildey

Art Wildey

December 1978
Washington State Office of Archaeology
and Historic Preservation

View of southeast corner of house

4 of 4 JUN 19' 1979