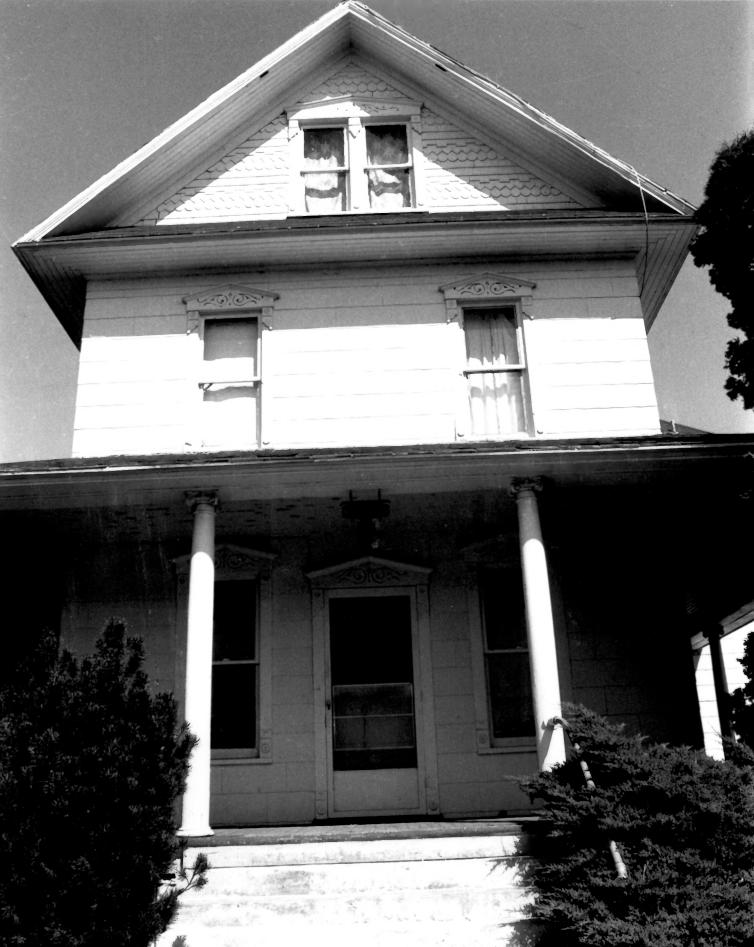

MAY 1 0 1979

Paul Danielson

July 1978 Washington State Office of Archaeology and Historic Preservation

West elevation of house showing main entrance

3 of 4 JUN 1 9 1979

Seivers Brothers Ranch House and Barn Lind, Washington