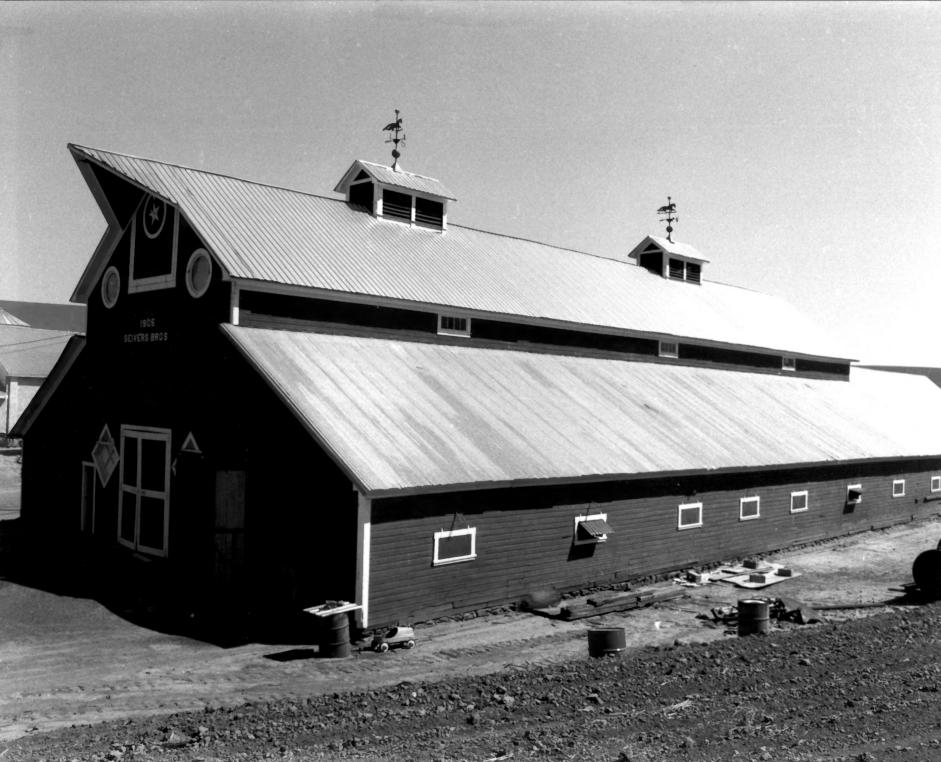

Seivers Brothers Ranch House and Barn Lind, Washington Paul Danielson July 1978 Washington State Office of Archaeology and Historic Preservation Barn from the west 2 of 4

Seivers Brothers Ranch House and Barn Lind, Washington