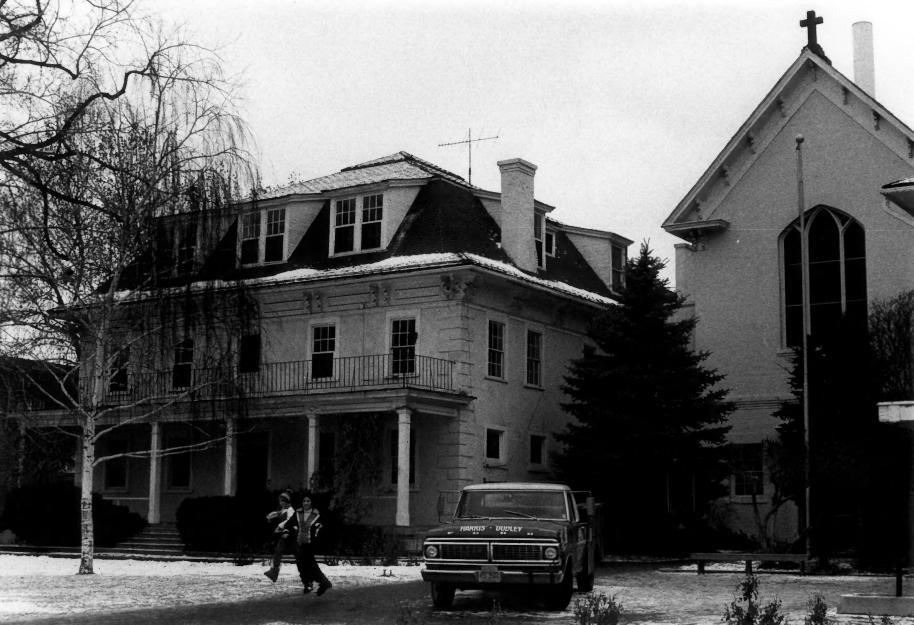

Watt-Haskins House, Chapel South (front) facades.

7079 MAY 1 1979

ROWLAND HALL-ST.MARK'S SCHOOL Salt Lake City, Utah Taken by T.Hanchett, Jan.1979 Negative at USHS

JUL 26 1979 County

Watt-Haskins House and 1906 Classroom Building. West and south (front) facades.

8079

MAY 1 1979

ROWLAND HALL-ST.MARK'S SCHOOL Salt Lake City, Utah Taken by T.Hanchett, Jan. 1979 Negative at USHS Sulf Fake Co. 26 1979 MAY 1 1979

Watt-Haskins House, Chapel, 1906 Classroom Building. South (front) facades. 1970 Classroom Building in right foreground. 9049