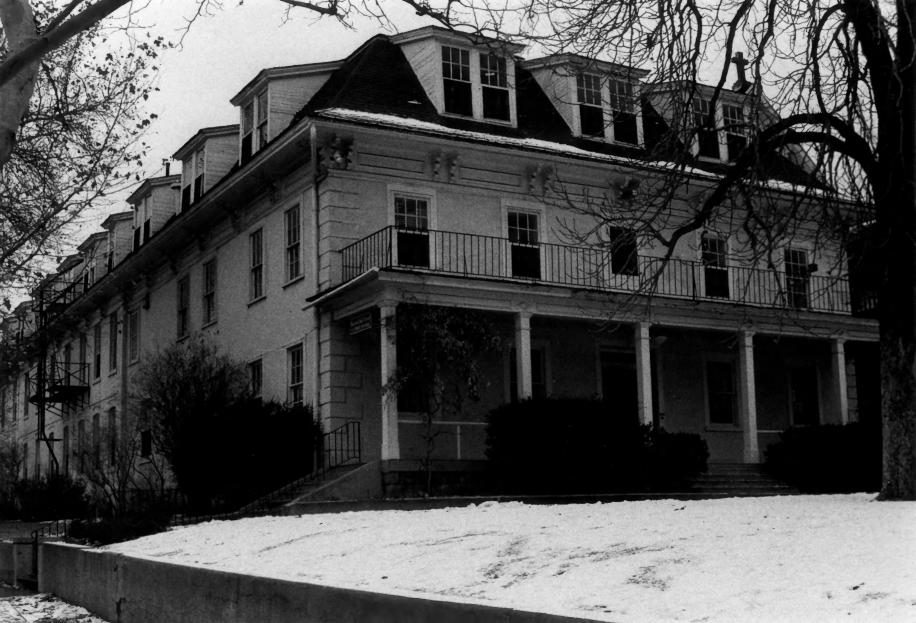

ROWLAND HALL-ST.MARK'S SCHOOL Salt Lake City, Utah
Taken by T.Hanchett, Jan. 1979
Negative at USHS

Salt Fake County JUL 26 1979

Watt-Haskins House West and south (front) facades

MAY 1 1979

of g

ROWLAND HALL-ST.MARK'S SCHOOL Salt Lake City, Utah Taken by T.Hanchett, Jan.1979 Negative at USHS Lult Fake County

Watt-Haskins House, Chapel South (front) facades.

7079 MAY 1 1979

ROWLAND HALL-ST.MARK'S SCHOOL Salt Lake City, Utah Taken by T.Hanchett, Jan.1979 Negative at USHS

JUL 26 1979 County

Watt-Haskins House and 1906 Classroom Building. West and south (front) facades.