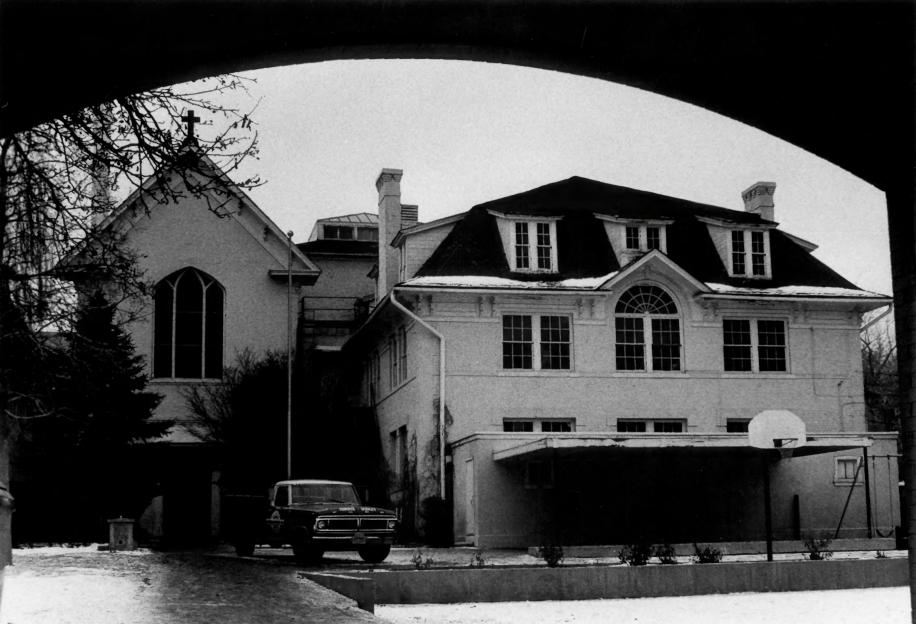

1970 Classroom Building. East and north facades.

MAY 1 1979

4069

ROWLAND HALL-ST.MARK'S SCHOOL Salt Lake City, Utah Taken by T. Hanchett, Jan. 1979 Negative at USHS DOE Salt Fake County 26 1979 1910 Chapel and 1906 Class room building. South (front) facade. View through arched walkway in 1970 Classroom Building. MAY 1 1979 504 9