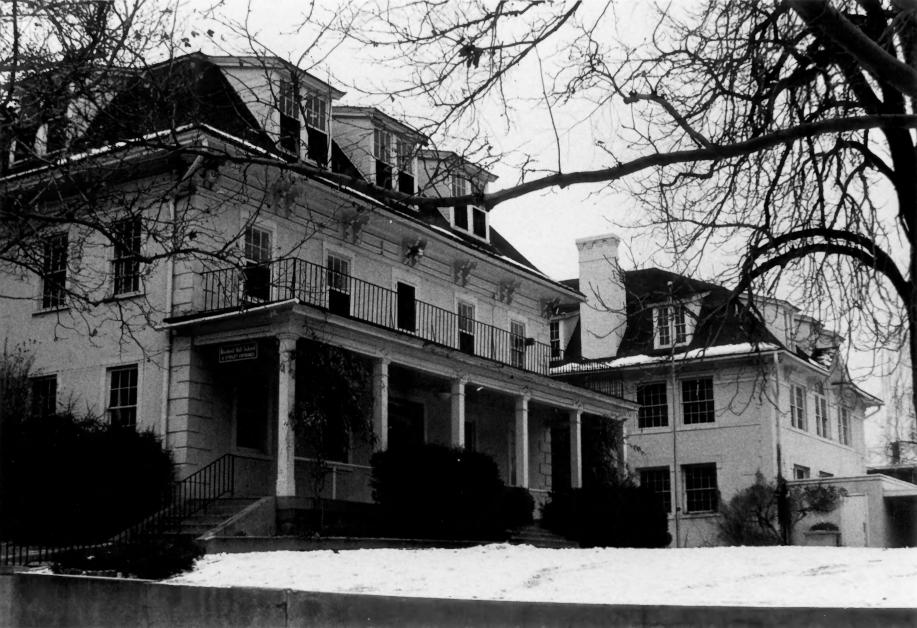

ROWLAND HALL-ST.MARK'S SCHOOL Salt Lake City, Utah
Taken by T.Hanchett, Jan. 1979
Negative at USHS

Salt Fake County JUL 26 1979

Watt-Haskins House West and south (front) facades

MAY 1 1979

of g

ROWLAND HALL-ST.MARK'S SCHOOL Salt Lake City, Utah Taken by T.Hanchett, Jan.1979 Negative at USHS Lult Fake County

Watt-Haskins House, Chapel South (front) facades.

7079 MAY 1 1979

ROWLAND HALL-ST.MARK'S SCHOOL Salt Lake City, Utah Taken by T.Hanchett, Jan.1979 Negative at USHS

JUL 26 1979 County

Watt-Haskins House and 1906 Classroom Building. West and south (front) facades.