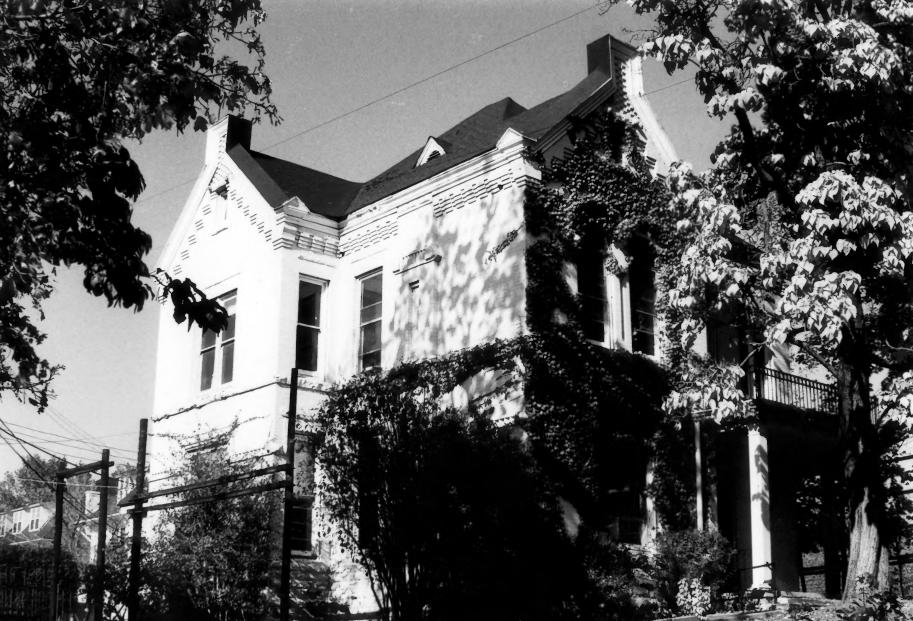

ROWLAND HALL-ST.MARK'S SCHOOL Salt Lake City, Utah Taken by T.Hanchett, Jan.1979 Negative at USHS

Salt Full County UL 2 6 1979

Joseph E. Caine Mansion South and east (front) facades.

20f9 MAY 1 1979

ROWLAND HALL-ST.MARK'S SCHOOL Salt Lake City, Utah Taken by T.Hanchett, Jan.1979 Negative at USHS