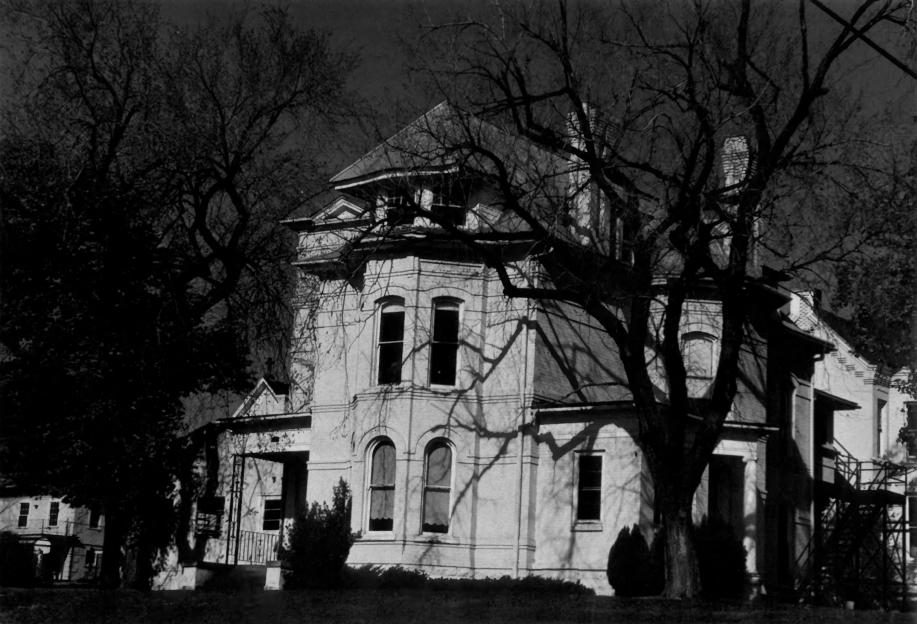

ROWLAND HALL-ST.MARK'S SCHOOL Salt Lake City, Utah
Taken by T.Hanchett, Jan. 1979
Negative at USHS

Salt Fake County JUL 26 1979

Watt-Haskins House West and south (front) facades

MAY 1 1979

of g

ROWLAND HALL-ST.MARK'S SCHOOL Salt Lake City, Utah Taken by T.Hanchett, Jan.1979 Negative at USHS Lult Fake County