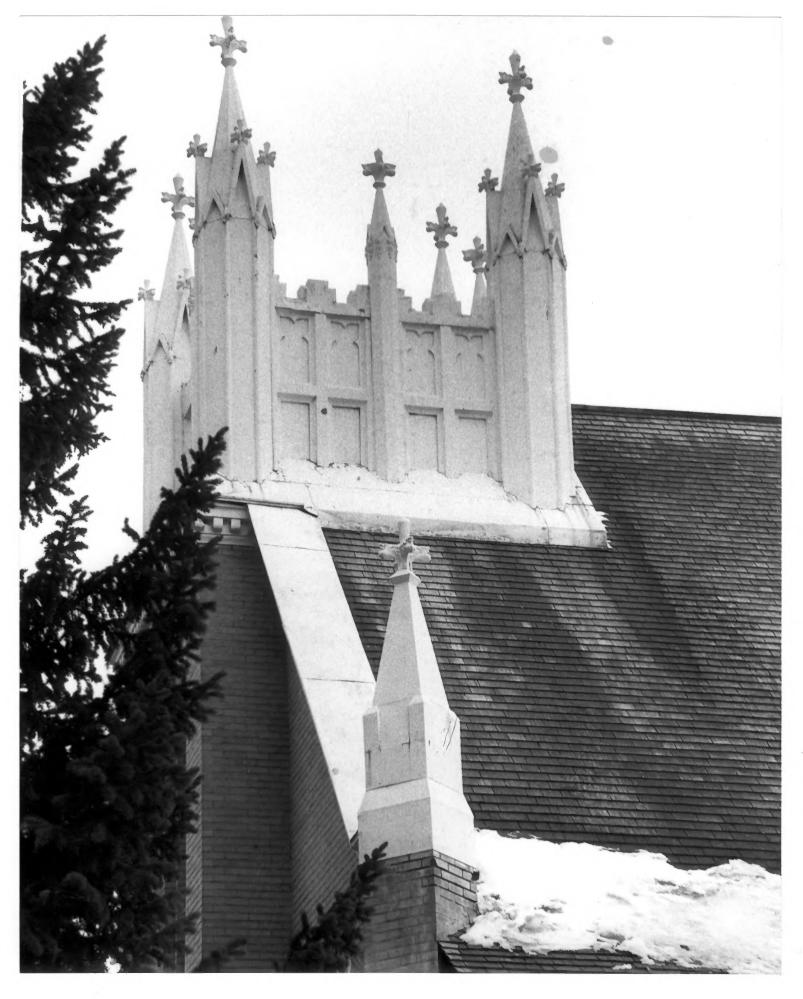

Eache County

Jogan L.D.S. Leth Mard Church
Logan Sixth Ward Church
395 South Main Street
Logan, Utah 84321

Steeple

MAY 2 2 1979
DOE

11 1 0 1979

Photograph: Thomas W. Hanchett March 1979

Negative filed at Utah State Historical Soc.