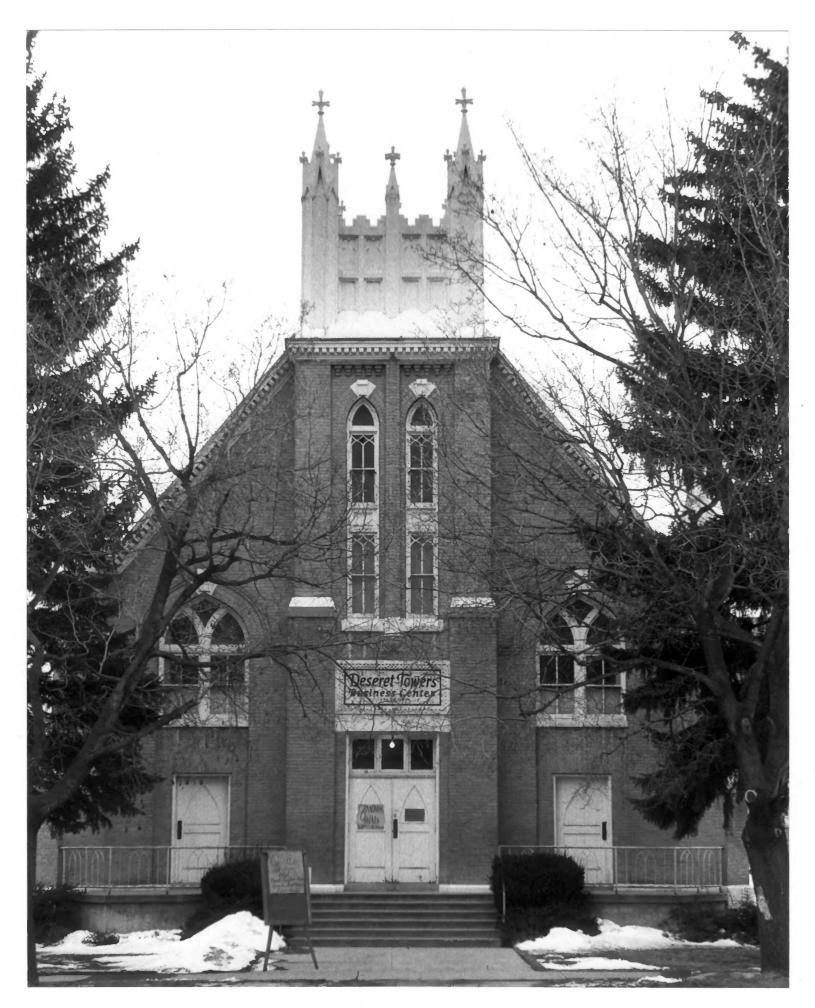

Cache County

Fogun L.D.S. Sitth Ward Church
Logan Sixth Ward Church 395 South Main Street Logan, Utah 84321 MAY 2 2 1979 DOE 1 0 1979 Front (east) facade

Photograph: Thomas W. Hanchett March 1979

Negative filed at Utah State Historical Soc.