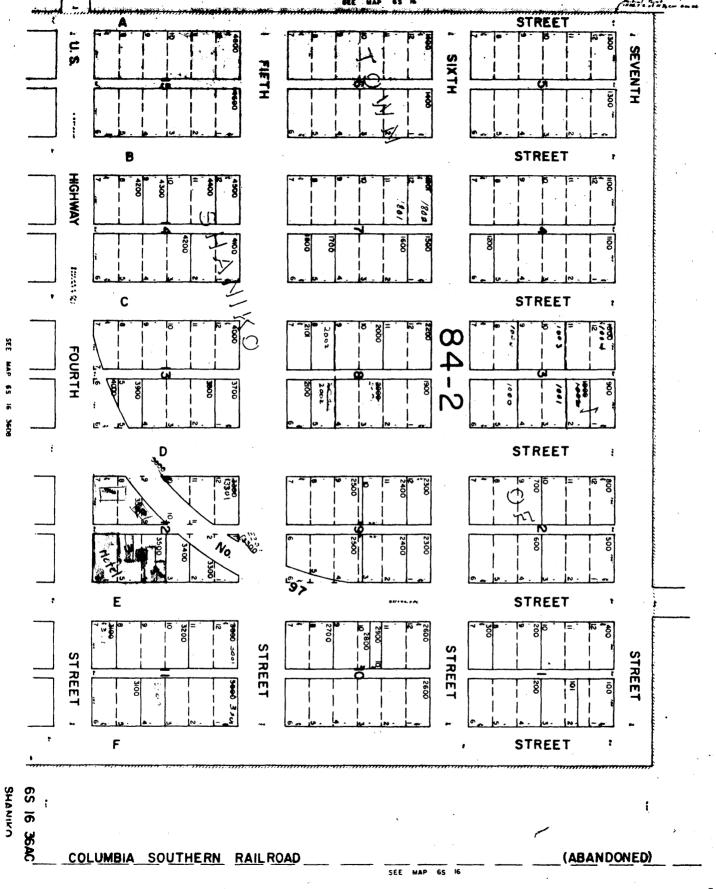

Block 12 of the Original Plat of Shaniko on which the hotel is situated, is bisected at a diagonal by the old alignment of Highway 97. The nominated area, which is the southeasterly half of the block, includes several single-story back buildings of marginal significance which nonetheless support the hotel operation. There are a tin-clad 1910-vintage dance hall which was converted to garage use in 1930; a 1920-vintage gas station, a well house, and a banquet hall ell dating from the 1960s. Plans call for restoration of the hote installation of up-to-date kitchen facilities in the banquet hall wing, and removal of the dilapidated garage.

**CONTINUATION SHEET** 

ITEM NUMBER

PAGE 1

Columbia Southern Hotel, Shaniko, Wasco County, Oregon

Itemization of Non-Historic Subsidiary Buildings on Lots 4, 5, 6, 7, 8, and 9 of Block 12 of the Original Plat of Shaniko

- 1. Single-story frame utility shed with metal gable roof (undated, non-historic), Lots 7-8.
- 2. Single-story clapboarded 1920-vintage service station shed with shingled gable roof, canopied gasoline pump island (no longer in service), Lots 8-9.
- 3. Single-story wood frame, shed-roofed banquet hall ell dating from 1960s, Lot 5.
- 4. Frame well house with gable roof, Lots 4-5.
- 5. Single-story frame, gable-roofed 1910-vintage dance hall with corrugated metal cladding, roof cover, and "boom town" east and west facades dating from building's conversion to auto garage ca. 1930; lean-to east end of north elevation, Lot 4.