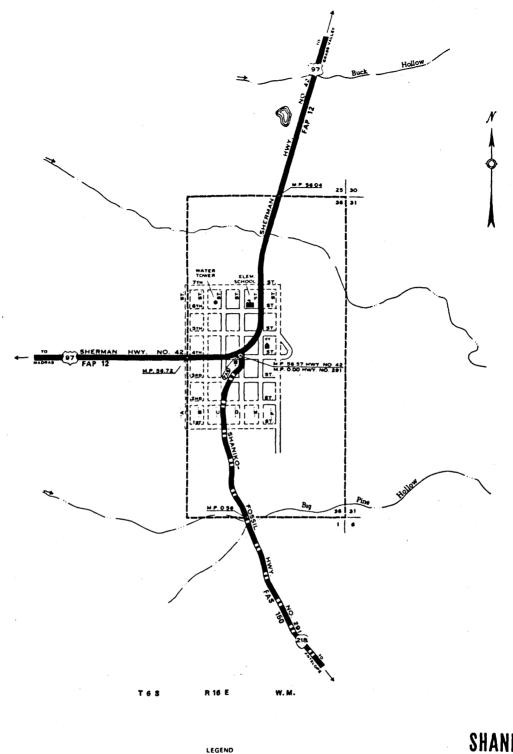

Block 12 of the Original Plat of Shaniko on which the hotel is situated, is bisected at a diagonal by the old alignment of Highway 97. The nominated area, which is the southeasterly half of the block, includes several single-story back buildings of marginal significance which nonetheless support the hotel operation. There are a tin-clad 1910-vintage dance hall which was converted to garage use in 1930; a 1920-vintage gas station, a well house, and a banquet hall ell dating from the 1960s. Plans call for restoration of the hote installation of up-to-date kitchen facilities in the banquet hall wing, and removal of the dilapidated garage.

**CONTINUATION SHEET** 

ITEM NUMBER

PAGE 1

Columbia Southern Hotel, Shaniko, Wasco County, Oregon

Itemization of Non-Historic Subsidiary Buildings on Lots 4, 5, 6, 7, 8, and 9 of Block 12 of the Original Plat of Shaniko

- 1. Single-story frame utility shed with metal gable roof (undated, non-historic), Lots 7-8.
- 2. Single-story clapboarded 1920-vintage service station shed with shingled gable roof, canopied gasoline pump island (no longer in service), Lots 8-9.
- 3. Single-story wood frame, shed-roofed banquet hall ell dating from 1960s, Lot 5.
- 4. Frame well house with gable roof, Lots 4-5.
- 5. Single-story frame, gable-roofed 1910-vintage dance hall with corrugated metal cladding, roof cover, and "boom town" east and west facades dating from building's conversion to auto garage ca. 1930; lean-to east end of north elevation, Lot 4.