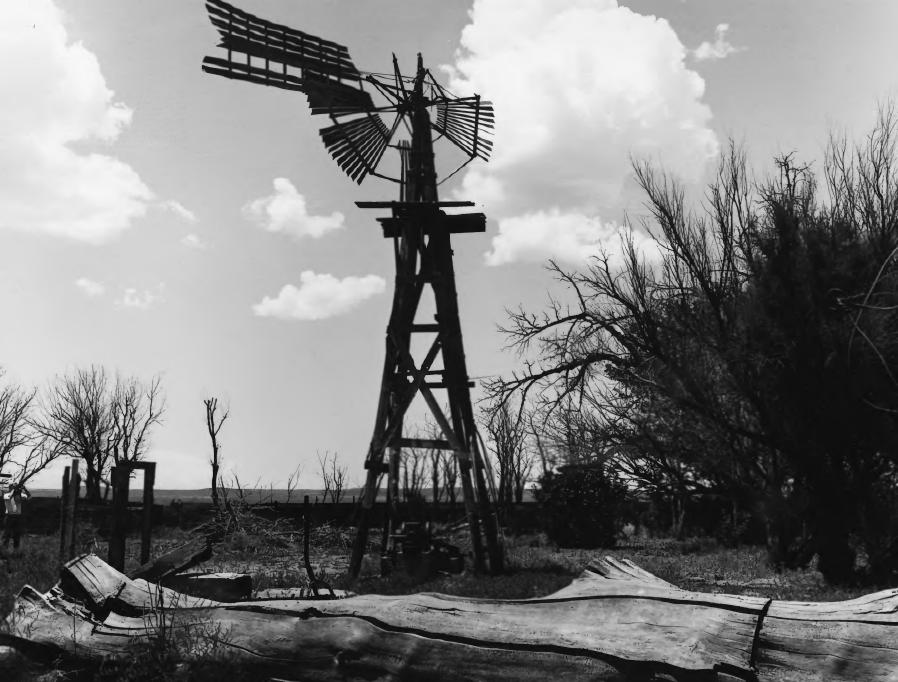

NAME: Moriarty Eclipse Windmill LOCATION: vicinity of Moriarty, Torrance County, New Mexico PHOTO CREDIT: Wendell Bell, July 30, 1977 NEGATIVE FILED AT: History of Engineering Program, Texas Tech University IDENTIFICATION: View from east