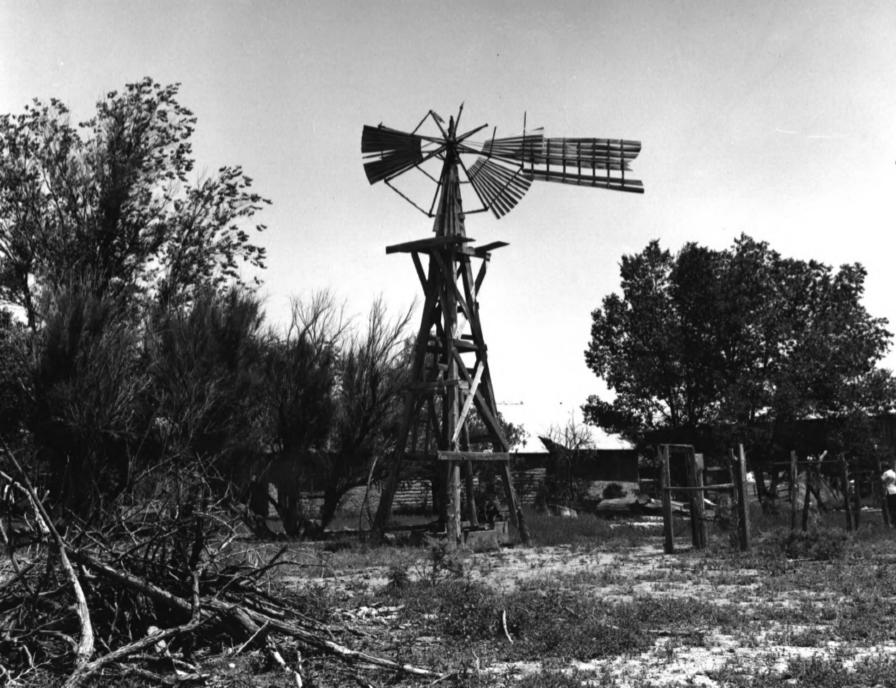

NAME: Moriarty Eclipse Windmill LOCATION: vicinity of Moriarty, Torrance County, New Mexico PHOTO CREDIT: Wendell Bell July 30, 1977 NEGATIVE FILED AT: History of Engineering Program, Texas Tech University IDENTIFICATION: View from west