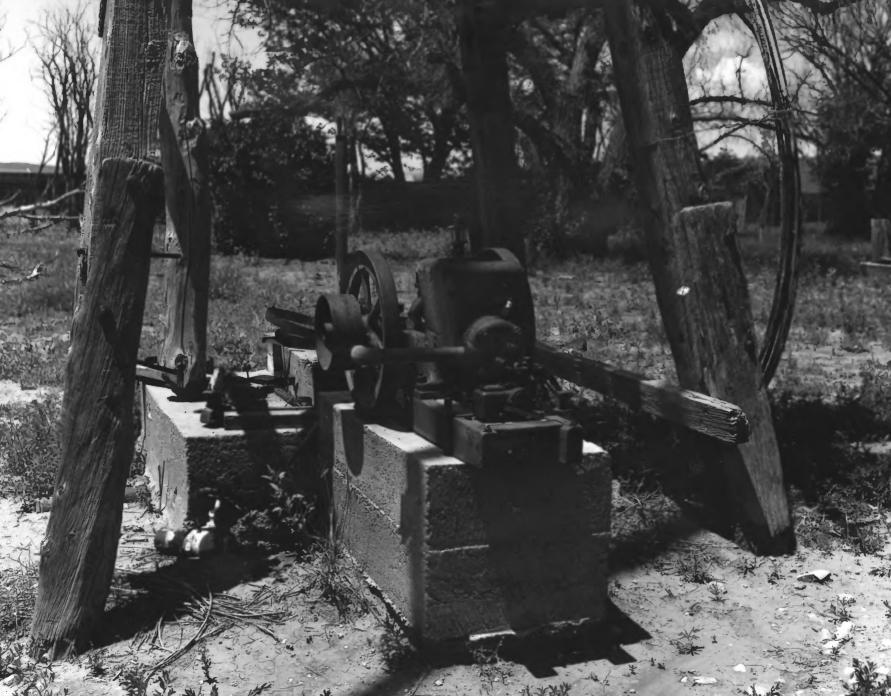

NAME: Moriarty Eclipse Windmill LOCATION: vicinity of Mordarty, Torrance County, New Mexico PHOTO CREDIT: Wendell Bell July 30, 1977 NEGATIVE FILED AT: History of Engineering Program, Texas Tech University IDENTIFICATION: View from east of a auxiliary pump No./3 APR 3 1979