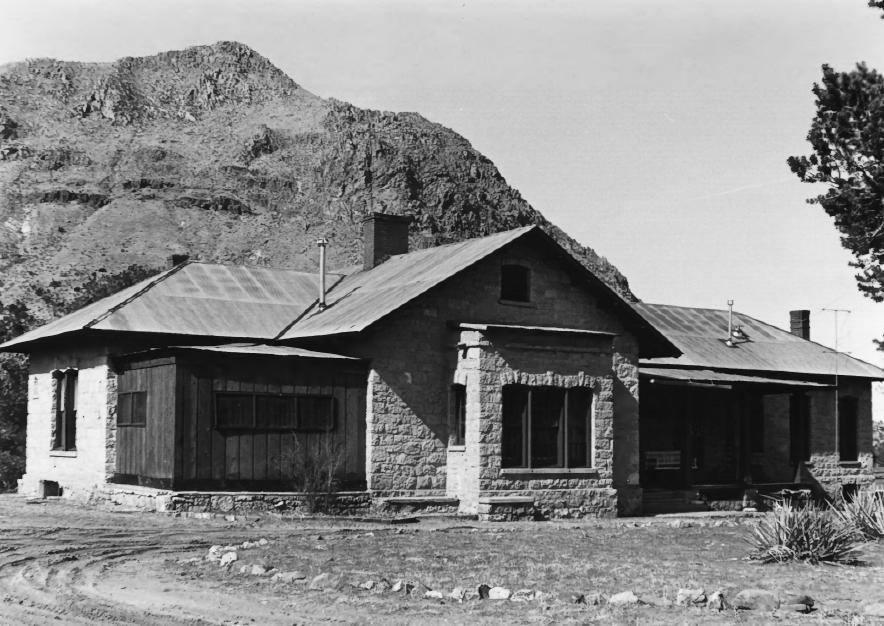

## View of center section of structure looking southwest.

# View of northeast corner of structure looking west.