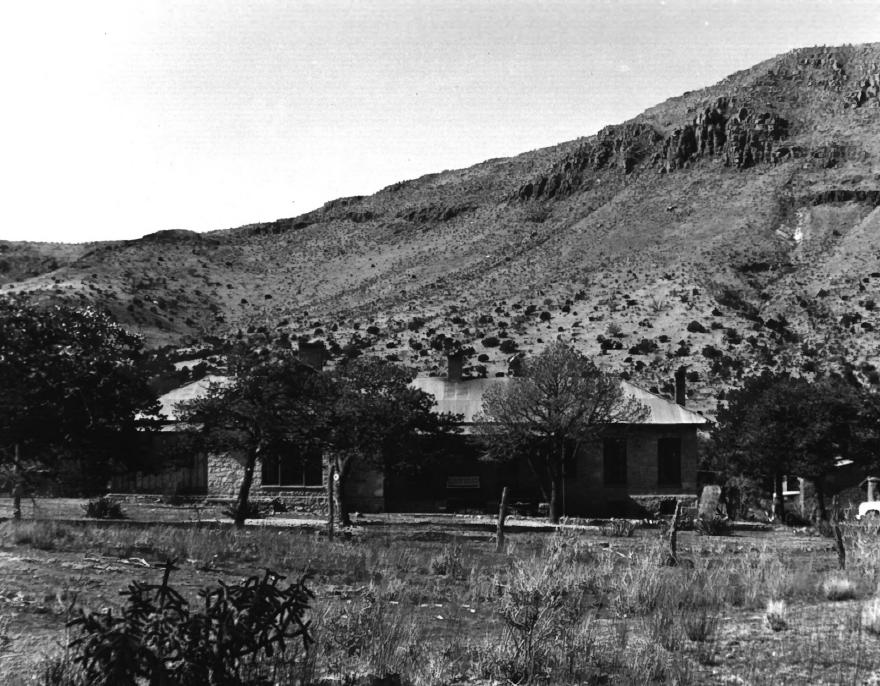

## Clemens Ranch House Socorro Count Y Magdalena, N. M. brs. E. O. Pearson March 25 175 1876 State Historic Preservation Office APR 1 8 1979 Door detail FEB 5 1979



Clemens Ranch House SocOKRD Magdalena, N. M. Mrs. E. O. Pearson March 25, '7' State Historic Preservation Office

Detail of cornerstone #200 FEB 5 197**A**PR | 8 1979





### FEB 5 1979



#### Clemens Ranch House SOCORRO CO: Magdalena, N. M. Mrs. E. O. Pearson March 25'75 State Historic Preservation #44 Office

## APR 1 8 1979

## View of center section of structure looking southwest.

#### FEB 5 1979



Clemens Ranch House Magdalena, N. M. SOCONNO CO, Mrs. E. O. Pearson March 25 •75 State Historic Preservation Office

# View of northeast corner of structure looking west.

# APR 1 8 1979 FEB 5 1979



#### Clemens Ranch House Magdalena, N. M. Mrs. E. O. Pearson March 25 '75 State Historic Preservation Office APR | 8 1979

View of east facade looking west. FEB 5 1979 #6076