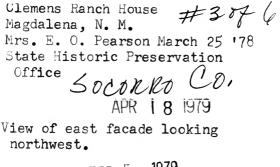

#### Clemens Ranch House Magdalena, N. M. Mrs. E. O. Pearson March 25 '75 State Historic Preservation Office APR | 8 1979

View of east facade looking west. FEB 5 1979 #6076