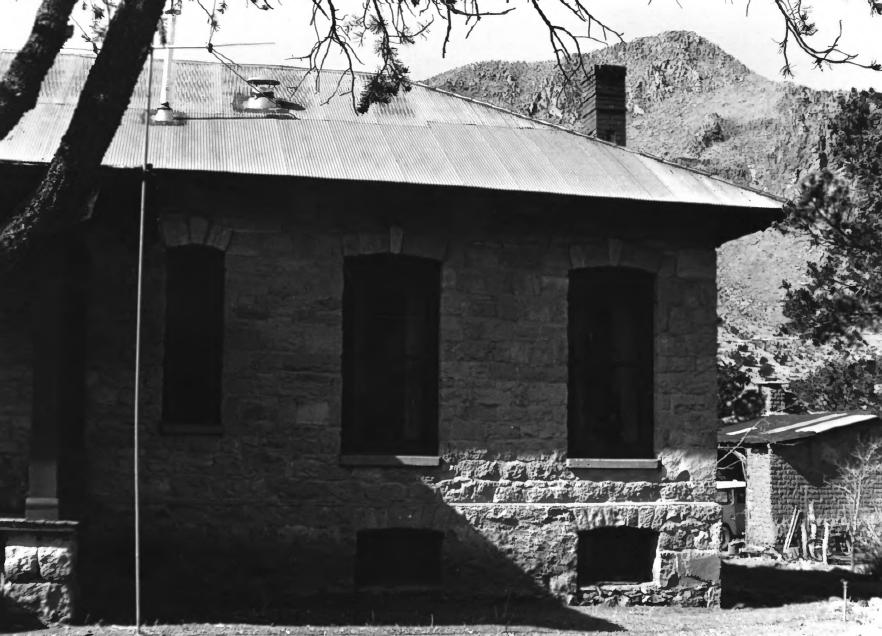

#### Clemens Ranch House Magdalena, N. M. Mrs. E. O. Pearson March 25 '75 State Historic Preservation Office APR | 8 1979

View of east facade looking west. FEB 5 1979 #6076