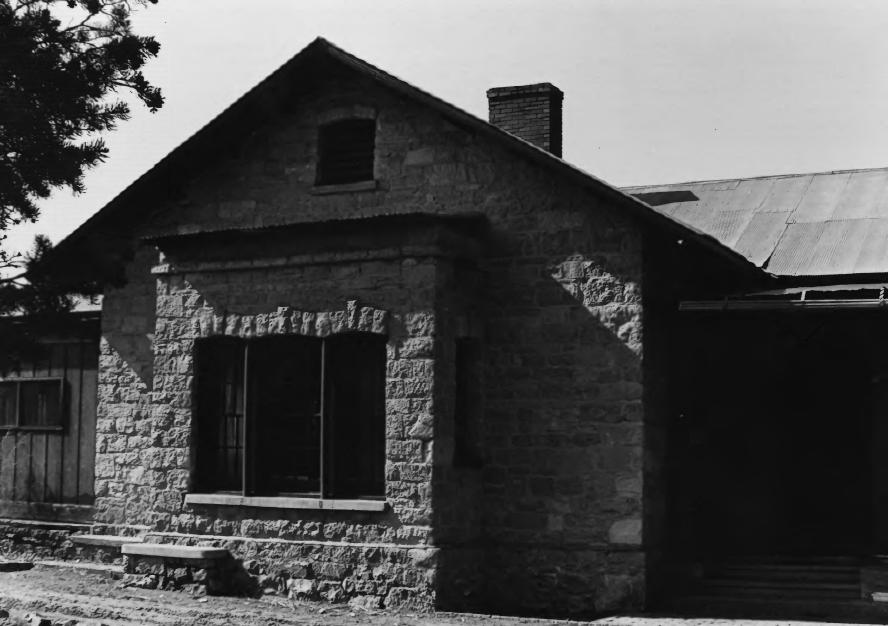

## Clemens Ranch House Socorro Count Y Magdalena, N. M. brs. E. O. Pearson March 25 175 1876 State Historic Preservation Office APR 1 8 1979 Door detail FEB 5 1979



Clemens Ranch House SocOKRD Magdalena, N. M. Mrs. E. O. Pearson March 25, '7' State Historic Preservation Office

Detail of cornerstone #200 FEB 5 197**A**PR | 8 1979





### FEB 5 1979



#### Clemens Ranch House SOCORRO CO: Magdalena, N. M. Mrs. E. O. Pearson March 25'75 State Historic Preservation #44 Office

## APR 1 8 1979

## View of center section of structure looking southwest.

#### FEB 5 1979



Clemens Ranch House Magdalena, N. M. SOCONNO CO, Mrs. E. O. Pearson March 25 •75 State Historic Preservation Office

# View of northeast corner of structure looking west.

# APR 1 8 1979 FEB 5 1979



#### Clemens Ranch House Magdalena, N. M. Mrs. E. O. Pearson March 25 '75 State Historic Preservation Office APR | 8 1979

View of east facade looking west. FEB 5 1979 #6076