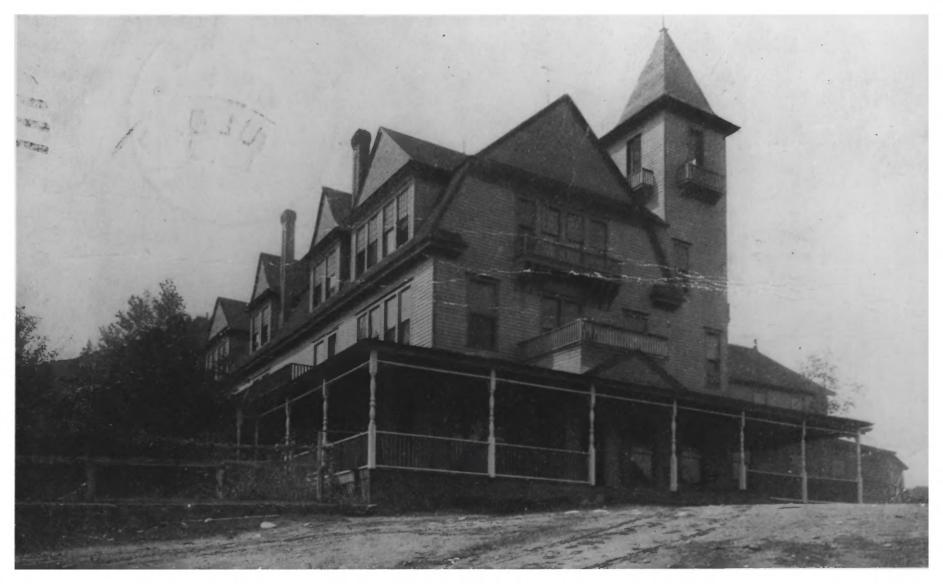

#### **EXHIBIT** "B"

Name:

Common: Boulder Hot Springs
Historic: Boulder Springs;
Diamond S Ranchotel;
Boulder Hot Springs
Location: Boulder, Montana

(30), Jefferson County (043) Photographer: Unknown
Date: 1890's NOV 1 5 1978
Location of negative: Montana
Historical Society, Helena, MT
Identification: North and east
sides of the original hotel