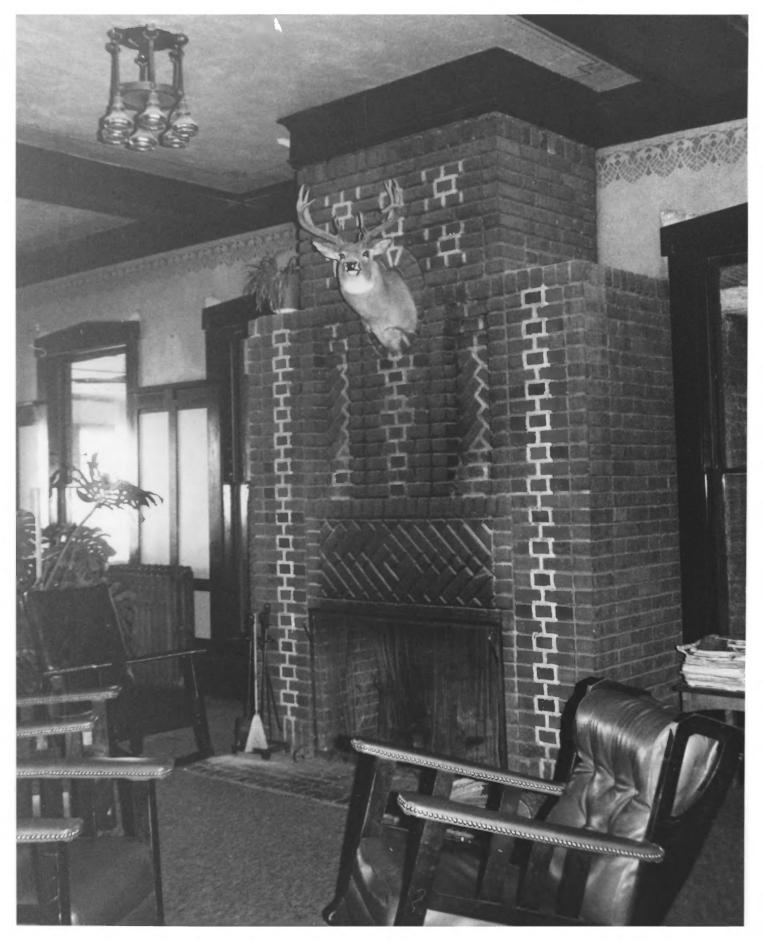

## EXHIBIT "P" JAN 2 9 1979

Name:
Common: Boulder Hot Springs
Historic: Boulder Springs;
Diamond S Ranchotel;

Boulder Hot Springs

Location: Boulder, Montana (30), Jefferson County (043)

Photographer: Stuart F. Lewin Date: October, 1978

Location of negative: Boulder

Hot Springs, Boulder, Montana Identification: Hotel lobby

fireplace

NOV 1 5 1978