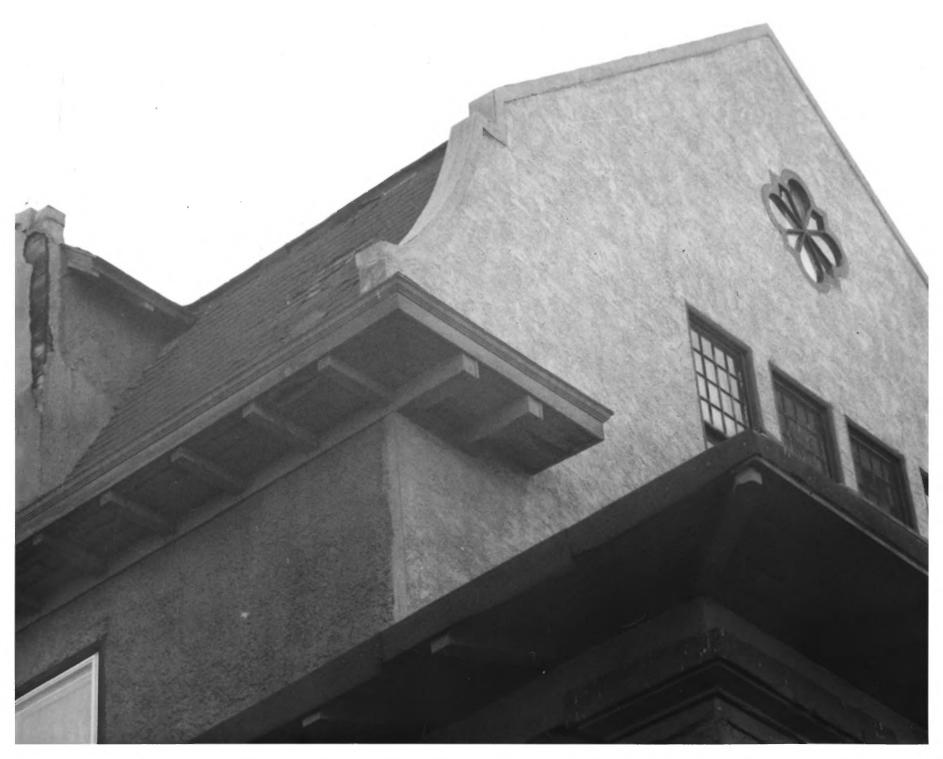

#### EXHIBIT "G"

#### Name:

Common: Boulder Hot Springs
Historic: Boulder Springs;

Diamond S Ranchotel; Boulder Hot Springs

Boulder Hot Springs

Location: Boulder, Montana

(30), Jefferson County (043)

Photographer: Stuart F. Lewin

Date: October, 1978

Location of negative: Boulder
Hot Springs, Boulder, Montana
Identification: Hotel dormer and
roof eave, facing southwest
from camera

NUV 1 5 1978