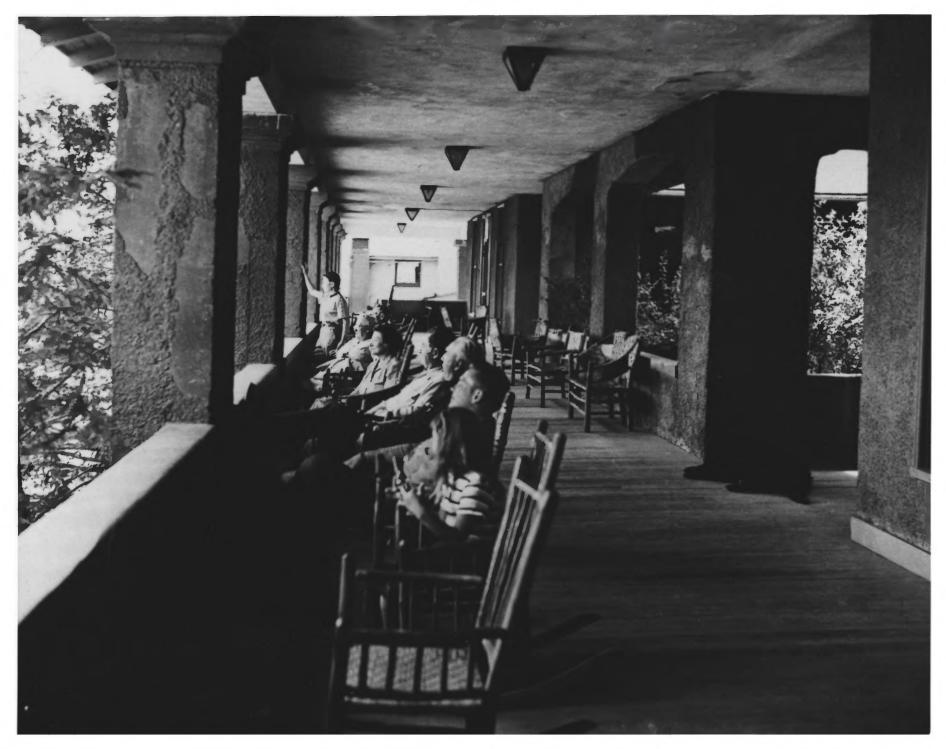

## EXHIBIT "K"V 1 5 1978

Name:

Common: Boulder Hot Springs
Historic: Boulder Springs;
Diamond S Ranchotel;
Boulder Hot Springs
Location: Boulder, Montana (30), Jefferson County (043)

Photographer: Unknown

Date: 1940's
Location of negative: Boulder
Hot Springs, Boulder, Montana
Identification: Hotel veranda
facing east, enclosed fountain
courtyard on right, original
hickory furniture