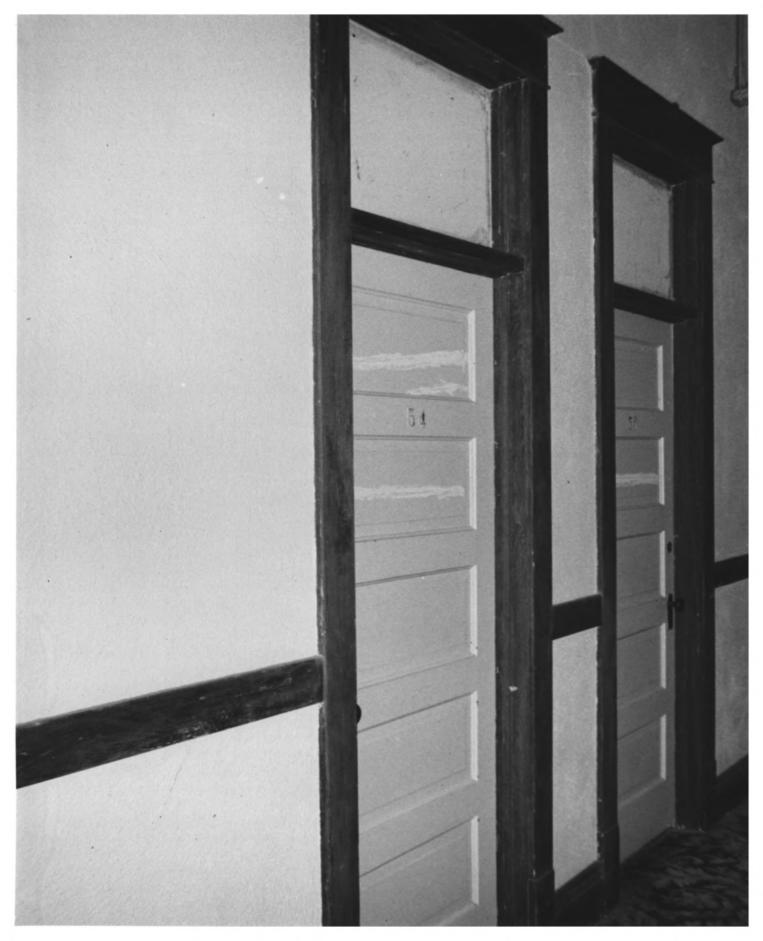

#### EXHIBIT "I"

Name:

Common: Boulder Hot Springs Historic: Boulder Springs; Diamond S Ranchotel: Boulder Hot Springs Location: Boulder, Montana ~ (30), Jefferson County (043) Photographer: Stuart F. Lewin Date: October, 1978 Location of negative: Boulder Hot Springs, Boulder, Montana Identification: Hotel hallway

NOV 1 5 1978