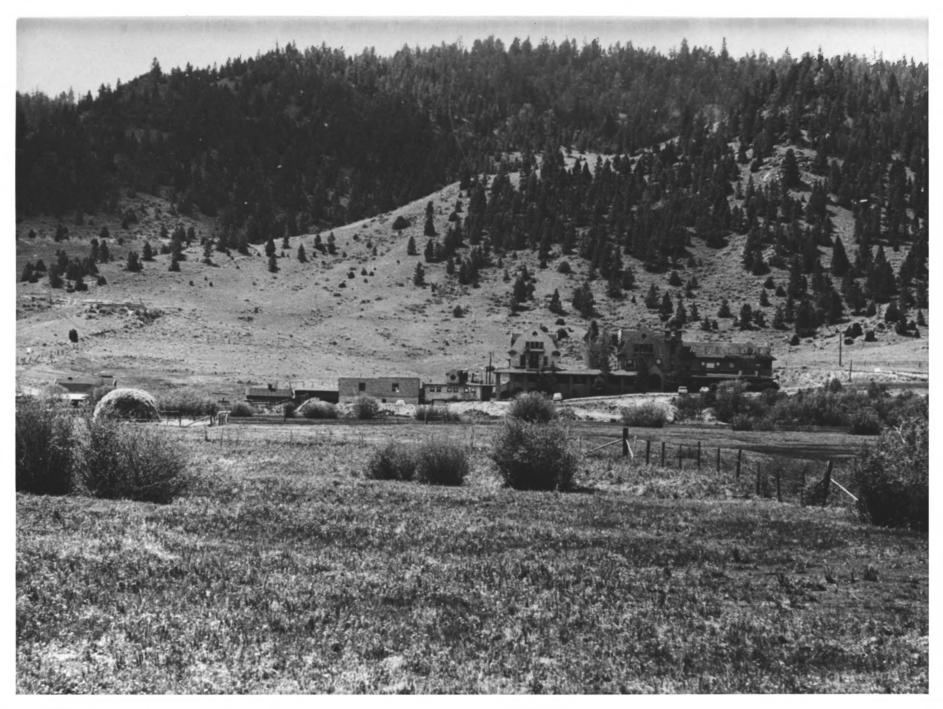

#### EXHIBIT "D"

Name:

Common: Boulder Hot Springs Historic: Boulder Springs; Diamond S Ranchotel: Boulder Hot Springs Location: Boulder, Montana (30), Jefferson County (043) Photographer: Unknown Date: approximately 1938 Location of negative: Boulder Hot Springs, Boulder, Montana Identification: North side of the hotel, facing south from the hay meadow NUV 1 5 1978