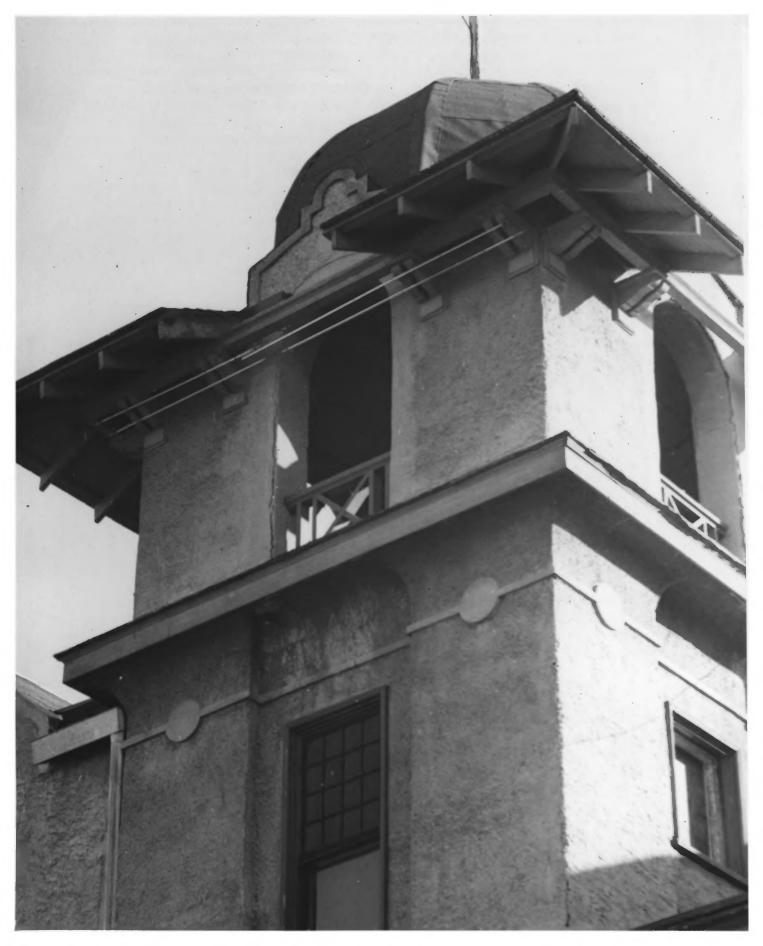

#### EXHIBIT "H"

Name:

Common: Boulder Hot Springs

Historic: Boulder Springs;

Diamond S Ranchotel;

Boulder Hot Springs

Location: Boulder, Montana (30), Jefferson County (043)

Photographer: Stuart F. Lewin

Date: October, 1978

Location of negative: Boulder

Hot Springs, Boulder, Montana Identification: Hotel tower, facing south from camera

JAN # 3 1979 NUV 1 5 1978