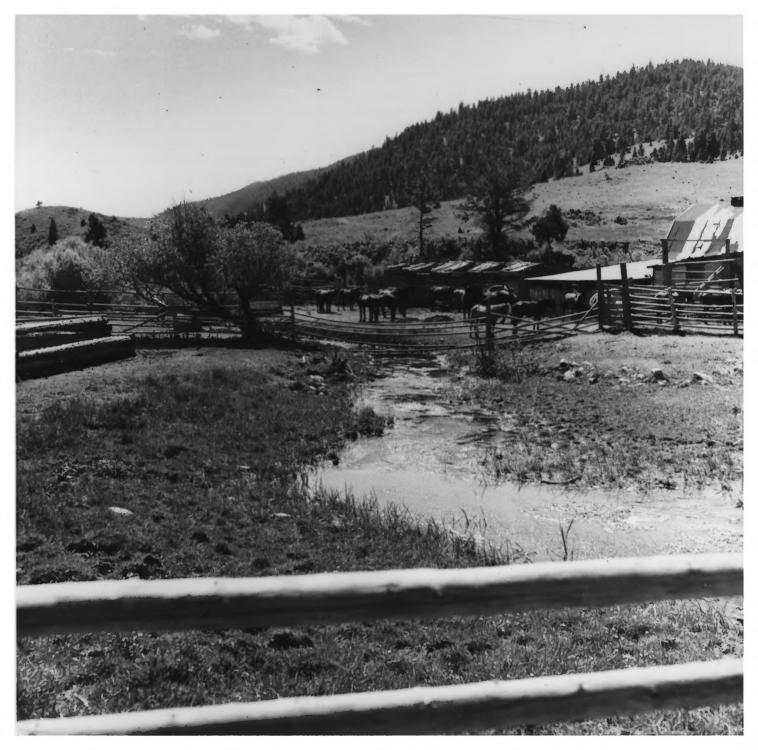

## EXHIBIT "Q" JAN 2 9 1979

Name:

Common: Boulder Hot Springs Historic: Boulder Springs: Diamond S Ranchotel: Boulder Hot Springs Location: Boulder. Montana (30). Jefferson County (043) Photographer: Advertising, Inc.. Great Falls. Montana Date: June, 1978 0V 1 5 1978 Location of negative: Boulder Hot Springs, Boulder, Montana Identification: Hotel corral on Little Boulder Creek, facing east from hotel