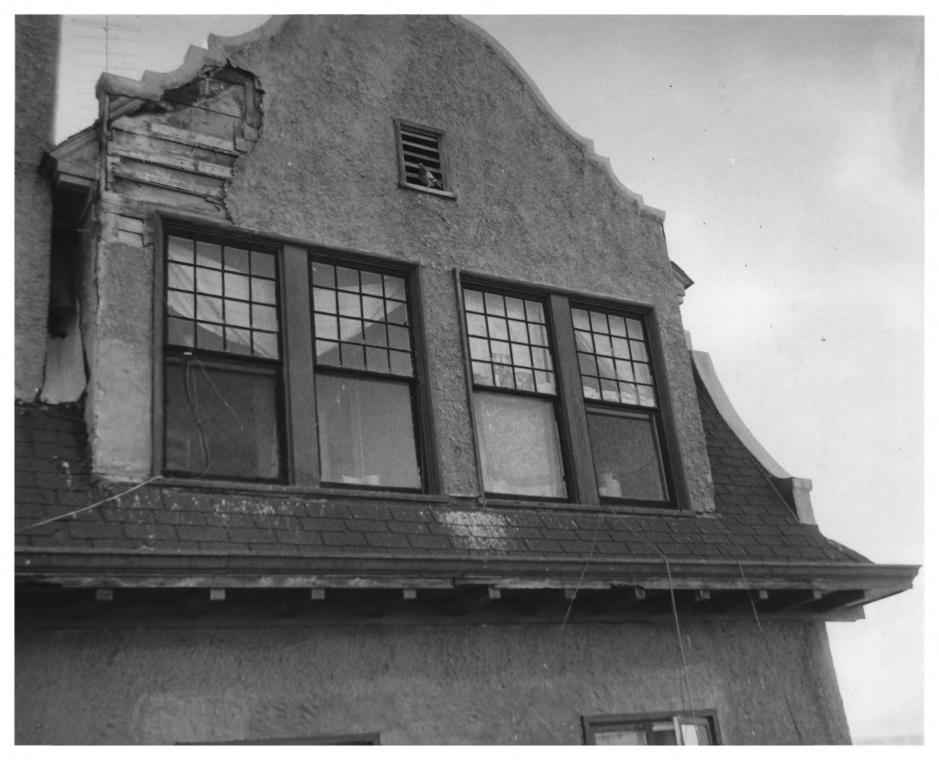

#### EXHIBIT "F"

Name:

Common: Boulder Hot Springs

Historic: Boulder Springs; Diamond S Ranchotel;

Boulder Hot Springs

Location: Boulder, Montana

(30), Jefferson County (043) Photographer: Stuart F. Lewin

Date: October, 1978

Location of negative: Boulder

Hot Springs, Boulder, Montana

Identification: Hotel dormer, facing west from camera

NOV 1 5 1978