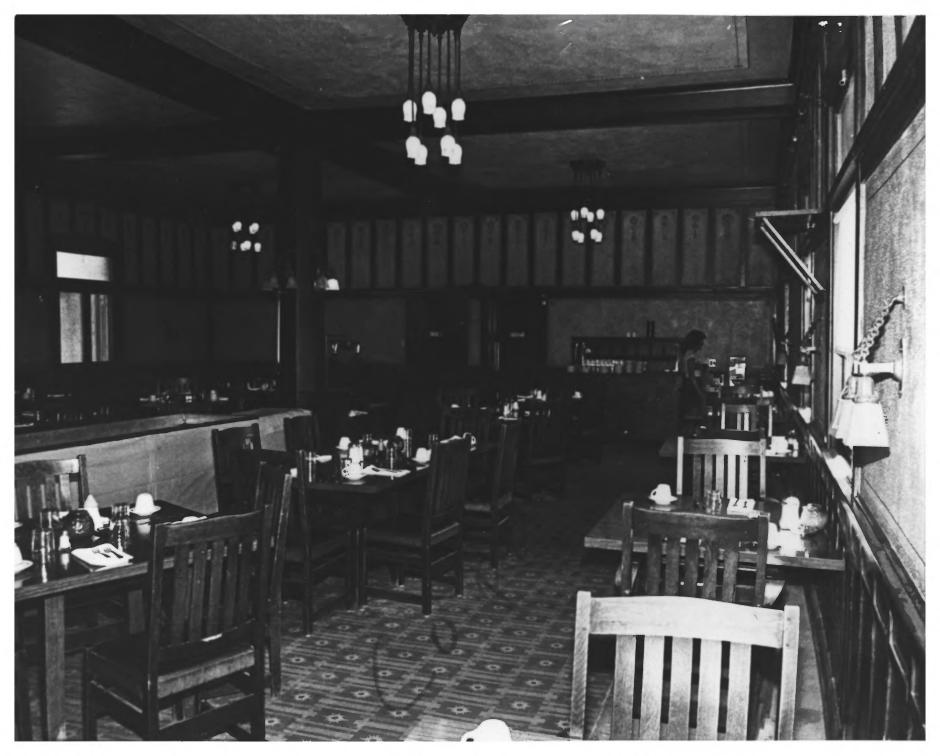

# EXHIBIT "1" V 1 5 1978

Name:

Common: Boulder Hot Springs Historic: Boulder Springs; Diamond S Ranchotel: Boulder Hot Springs 60 Location: Boulder, Montana (30), Jefferson County (043) Photographer: Wayne Nickum Date: June. 1978 Location of negative: Boulder Hot Springs. Boulder. Montana Identification: Hotel dining room, stencil work on ceilings and walls. original Tiffany shades