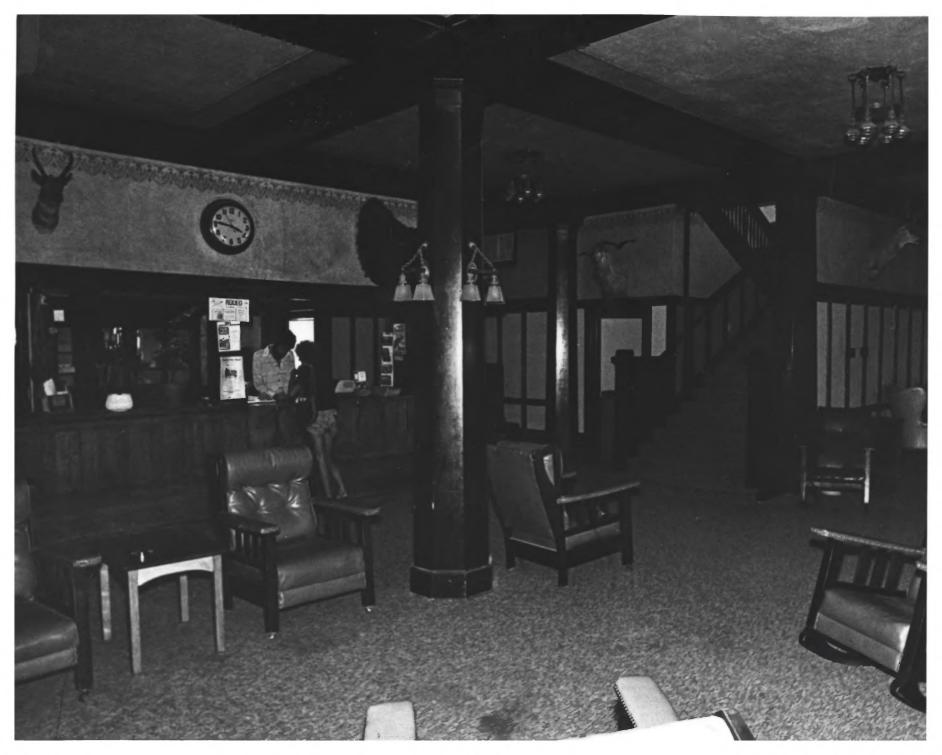

#### EXHIBIT "J"

Name:

Common: Boulder Hot Springs Historic: Boulder Springs; Diamond S Ranchotel: Boulder Hot Springs Location: Boulder, Montana (30). Jefferson County (043) Photographer: Wayne Nickum Date: June, 1978 Location of negative: Boulder Hot Springs, Boulder, Montana Identification: Hotel lobby, hardwood pillars, stencil work on ceiling and walls NOV 1 5 1978