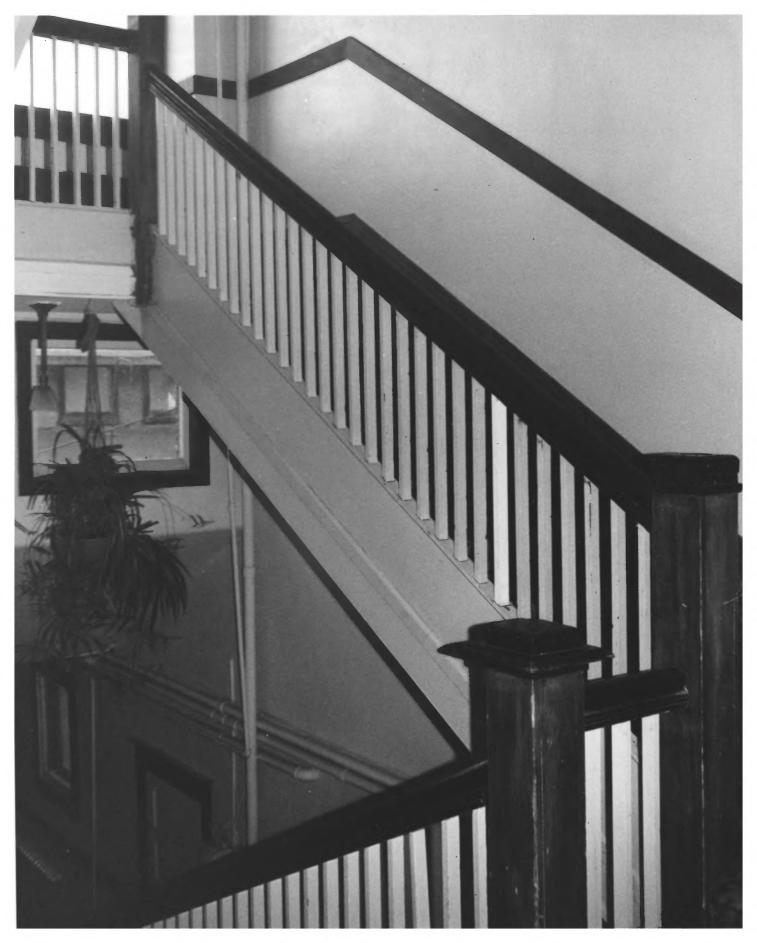

#### EXHIBIT "O"

Name:

Common: Boulder Hot Springs Historic: Boulder Springs; Diamond S Ranchotel: Boulder Hot Springs Location: Boulder, Montana (30), Jefferson County (043)

Photographer: Stuart F. Lewin Date: October, 1978 Location of negative: Boulder Hot Springs, Boulder, Montana Identification: Hotel stairway

NOV 1 5 1978

JAN 29 1979