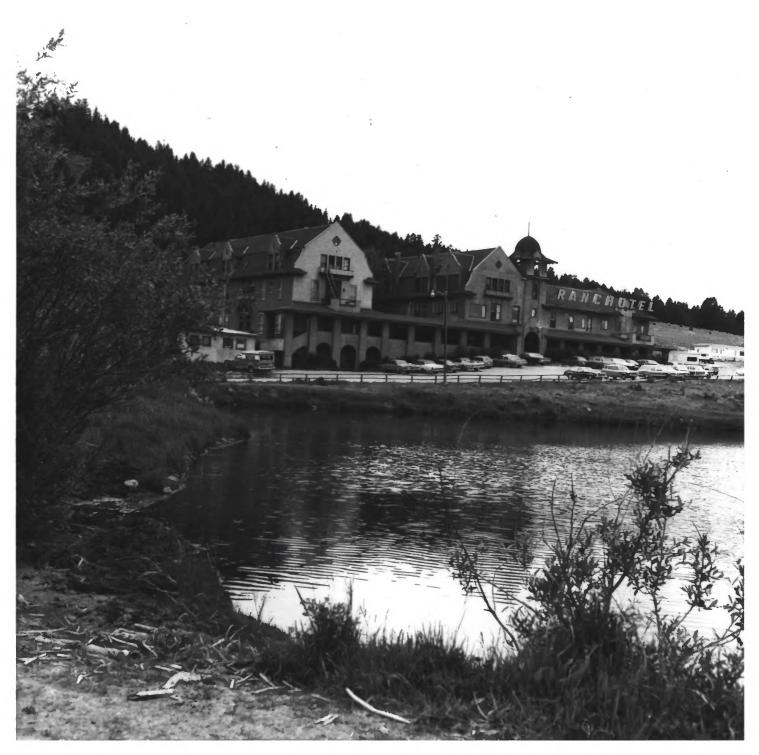

### EXHIBIT "E"

Name: NOV 1 5 1978
Common: Boulder Hot Springs

Historic: Boulder Springs;
Diamond S Ranchotel:

Boulder Hot Springs
Location: Boulder, Montana
(30), Jefferson County (043)

Photographer: Advertising, Inc., Date: June, 1978

Date: June, 1978
Location of negative: Boulder
Hot Springs, Boulder, Montana
Identification: North and east
sides of the hotel, facing south
from hay meadow across a pond