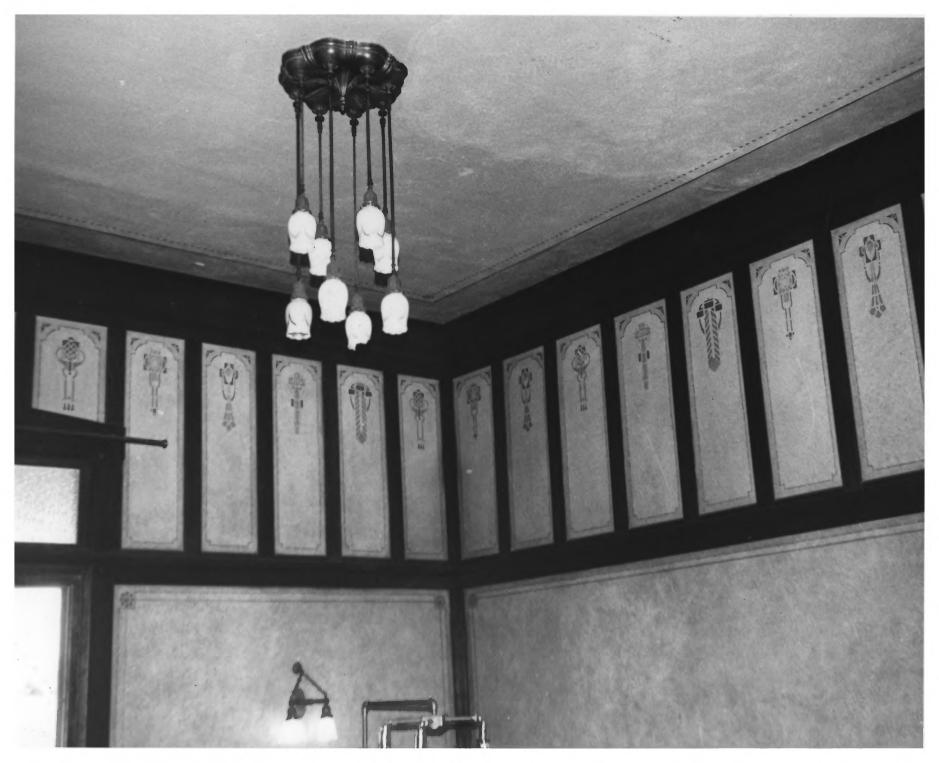

#### EXHIBIT "I"

Name:

Common: Boulder Hot Springs Historic: Boulder Springs; Diamond S Ranchotel: Boulder Hot Springs Location: Boulder, Montana ~ (30), Jefferson County (043) Photographer: Stuart F. Lewin Date: October, 1978 Location of negative: Boulder Hot Springs, Boulder, Montana Identification: Hotel hallway

NOV 1 5 1978