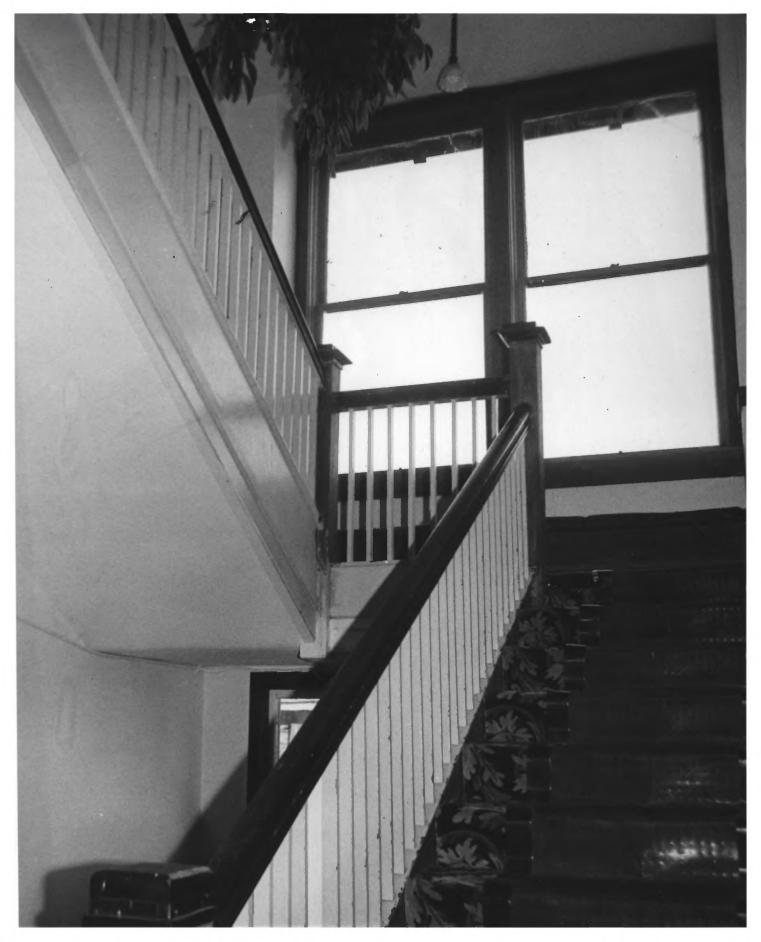

#### EXHIBIT "N"

Name:

Common: Boulder Hot Springs Historic: Boulder Springs; Diamond S Ranchotel: Boulder Hot Springs Location: Boulder, Montana (30), Jefferson County (043) Photographer: Stuart F. Lewin Date: October, 1978 Location of negative: Boulder Hot Springs, Boulder, Montana Identification: Hotel stairway

JAN 29 1979 IAN 17 1979