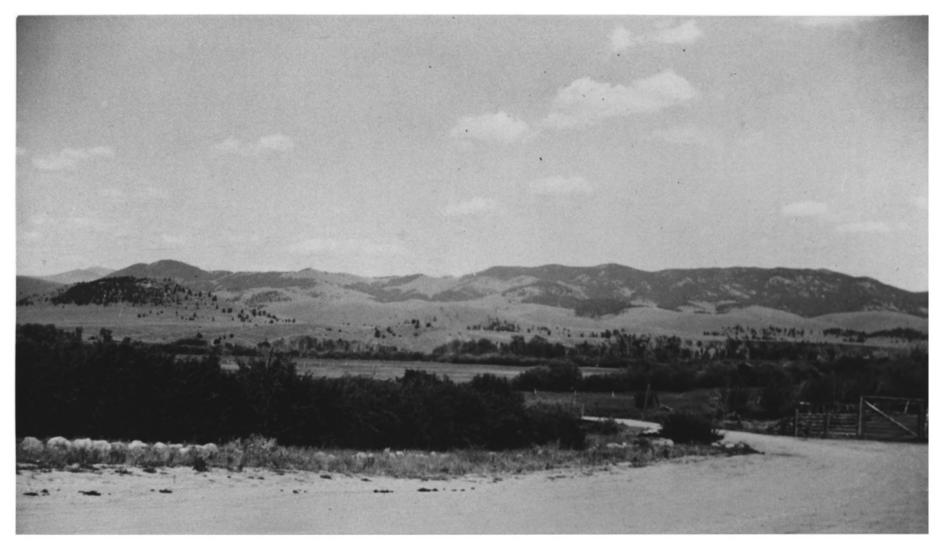

#### EXHIBIT "S"

Name:

Common: Boulder Hot Springs
Historic: Boulder Springs
Diamond S Ranchotel;
Boulder Hot Springs

Location: Boulder, Montana (30), Jefferson County (043)

Photographer: Unknown

Date: 1940's

Location of negative: Boulder, Hot Springs, Boulder, Montana Identification: Hotel hay meadows with Elkhorn range in the background, facing north from hotel veranda

JAN 29 1979

NUV 1 5 1978