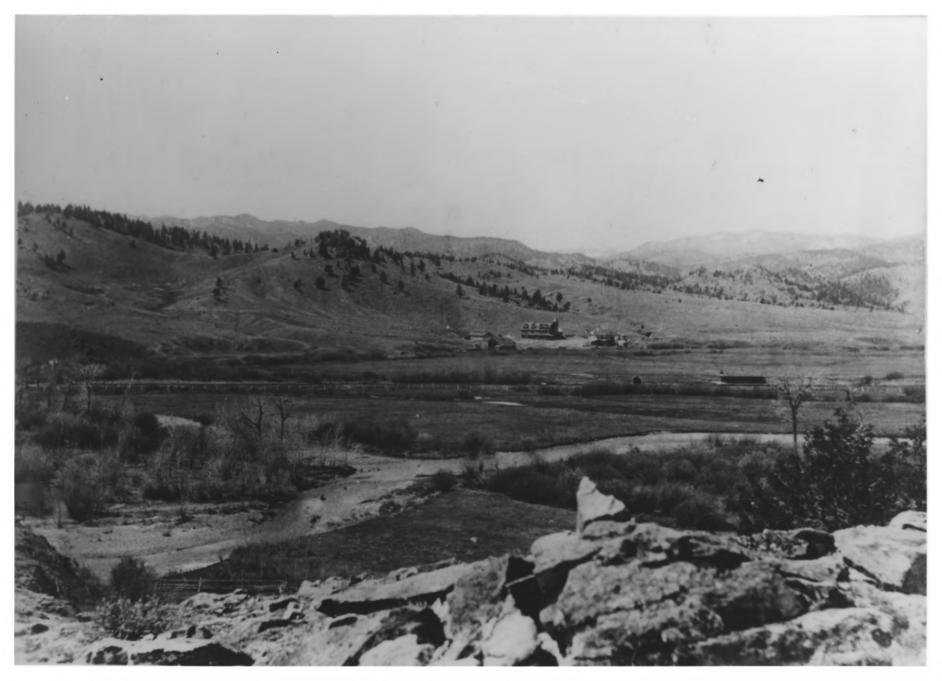

#### EXHIBIT "A"

Name:

Common: Boulder Hot Springs
Historic: Boulder Springs;
Diamond S Ranchotel;
Boulder Hot Springs
Location: Boulder, Montana

(030) Jefferson County (043)

(030). Jefferson County (043) Photographer: Unknown Date: 1890's NOV 1 5 1978 Location of negative: Montana Historical Society, Helena, MT Identification: Original hotel, facing south from Little Boulder River towards hotel