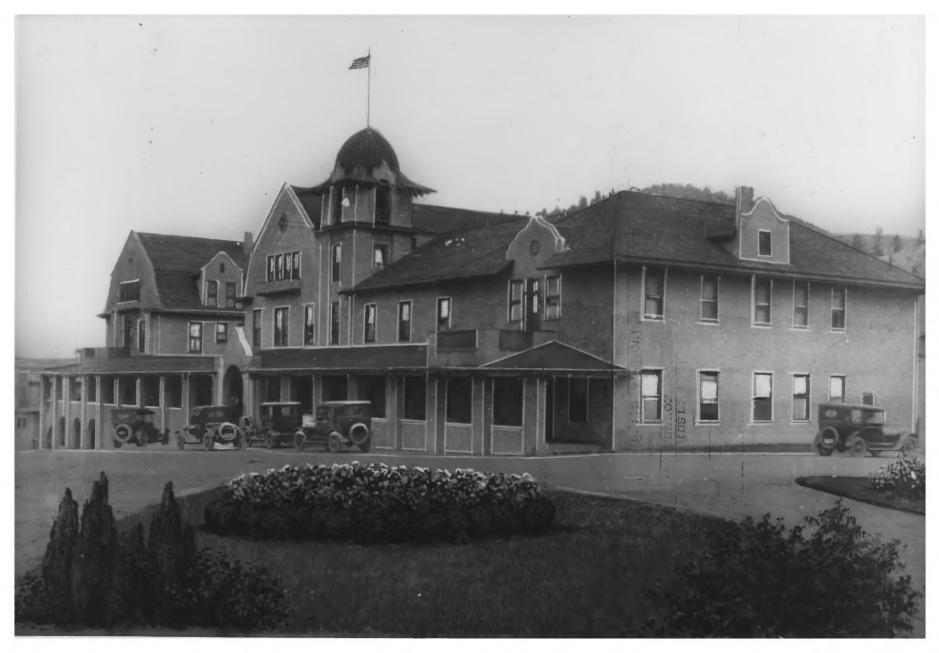

### EXHIBIT "E"

Name: NOV 1 5 1978
Common: Boulder Hot Springs

Historic: Boulder Springs;
Diamond S Ranchotel:

Boulder Hot Springs
Location: Boulder, Montana
(30), Jefferson County (043)

Photographer: Advertising, Inc., Date: June, 1978

Date: June, 1978
Location of negative: Boulder
Hot Springs, Boulder, Montana
Identification: North and east
sides of the hotel, facing south
from hay meadow across a pond