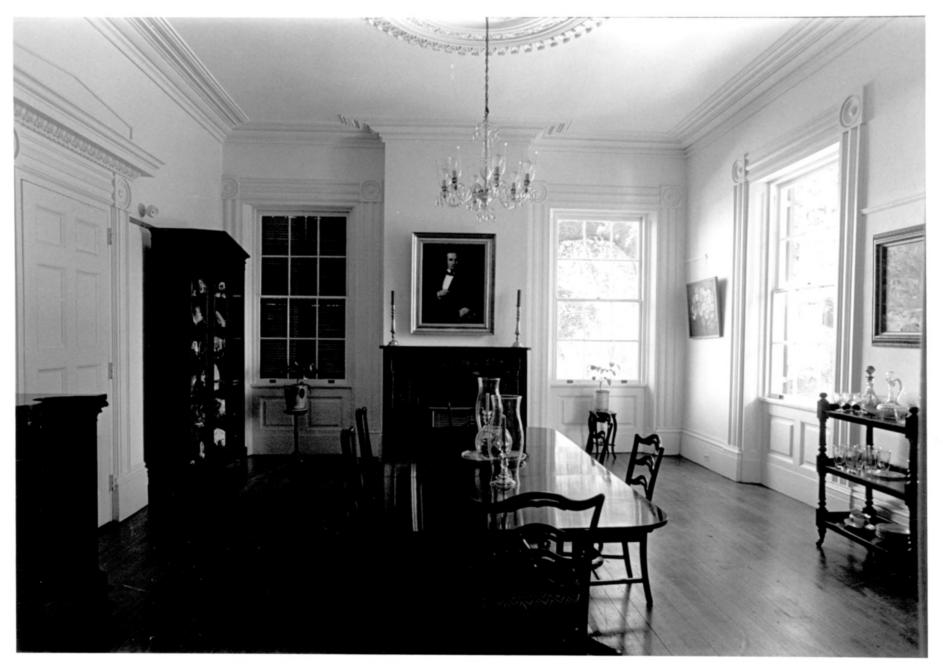

Photo 4 of 5 JAN 22 1979

```
Natchez, Adams County, Mississippi
Mary McCahon
Mississippi Department of Archives and
 History
March, 1978
Interior of northeast parlor, looking
 northeast.
Photo 5 of 5
                        NOV 271978
```

JAN 22 1979

NEIBERT-FISK HOUSE