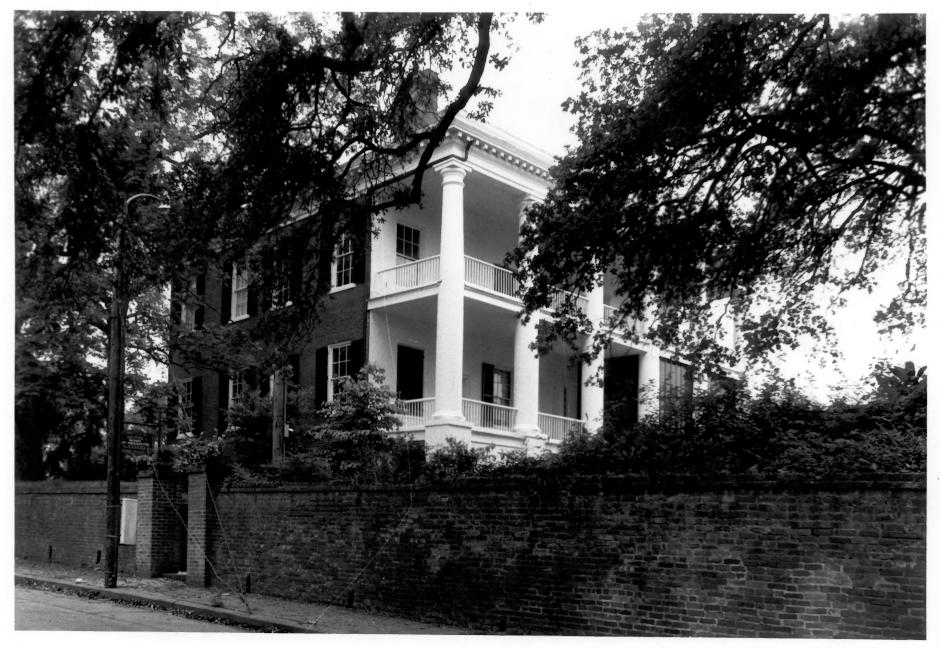

Photo 2 of 5

JAN 2 2 1979

NOV 2 7 1978

```
Natchez, Adams County, Mississippi
Mary McCahon
Mississippi Department of Archives and
 History
May, 1978
Rear or northwest, and northeast elevations.
 taken from the north.
Photo 3 of 5
```

NOV 2 7 1978

NEIBERT-FISK HOUSE

JAN 22 1979

```
NETBERT-FISK HOUSE
Natchez, Adams County, Mississippi
Mary McCahon
Mississippi Department of Archives and
 History
March, 1978
Interior of first level of central hall,
 looking northwest.
```