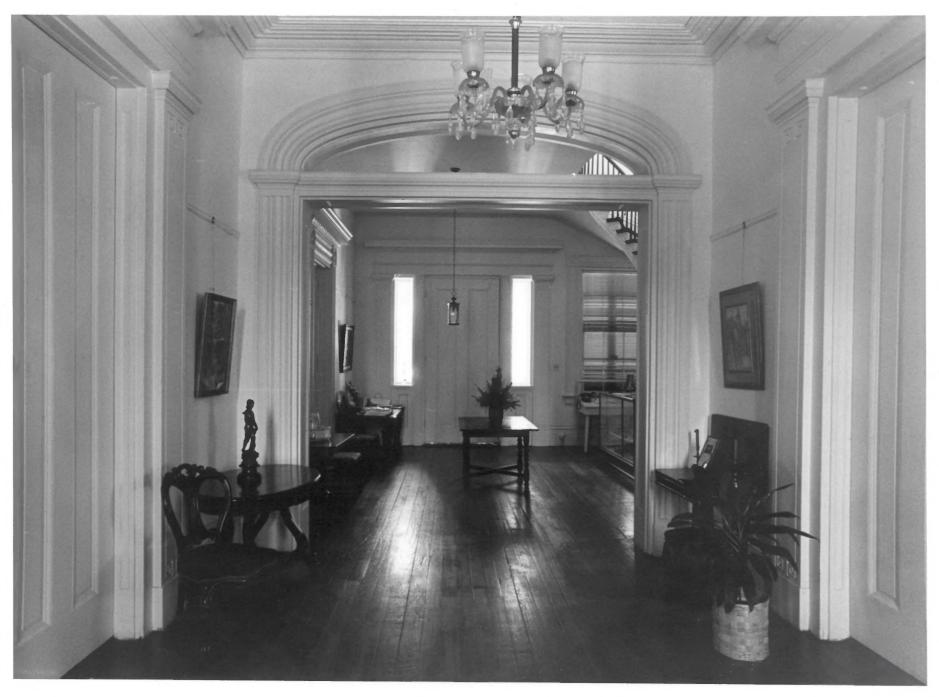

NOV 2 7 1978

NEIBERT-FISK HOUSE

JAN 22 1979

```
NETBERT-FISK HOUSE
Natchez, Adams County, Mississippi
Mary McCahon
Mississippi Department of Archives and
 History
March, 1978
Interior of first level of central hall,
 looking northwest.
```