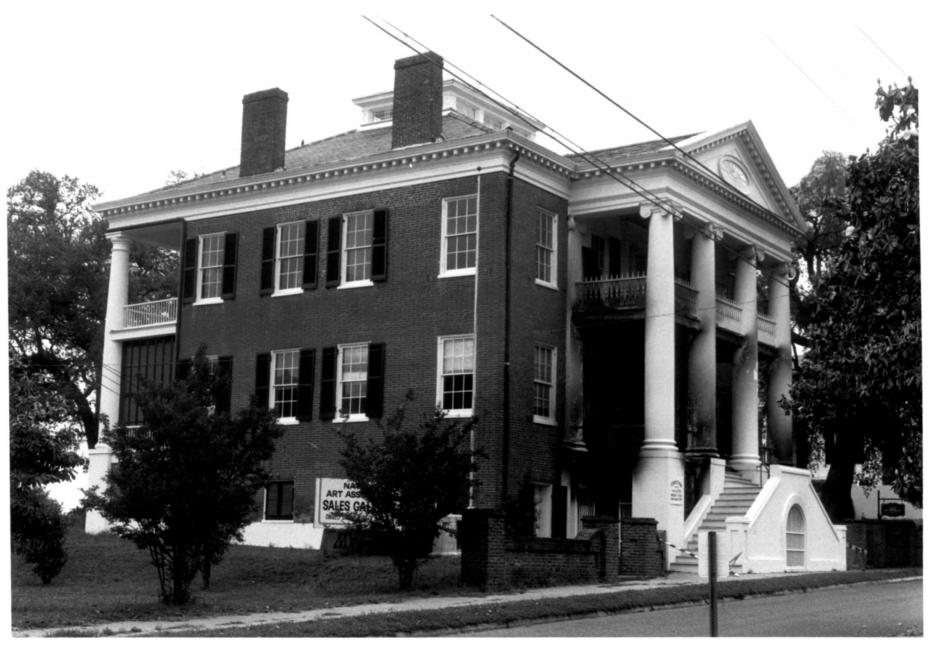

the southeast.

NEIBERT-FISK HOUSE Natchez, Adams County, Mississippi Mary McCahon Mississippi Department of Archives and History May, 1978 Southwest elevation and facade or southeast

elevation, showing April, 1978, fire damage. Taken from the south.

Photo 2 of 5

JAN 2 2 1979

NOV 2 7 1978

```
Natchez, Adams County, Mississippi
Mary McCahon
Mississippi Department of Archives and
 History
May, 1978
Rear or northwest, and northeast elevations.
 taken from the north.
Photo 3 of 5
```