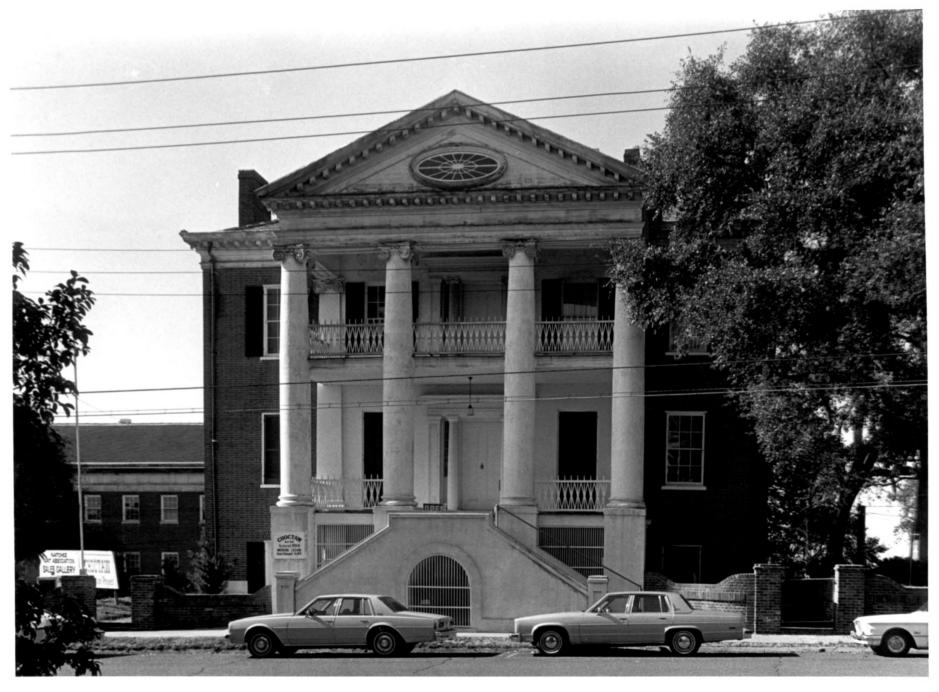

NEIBERT-FISK HOUSE Natchez, Adams County, Mississippi Mary McCahon Mississippi Department of Archives and History March, 1978

Facade or southeast elevation, taken from

Photo 1 of 5

JAN 22 1979 NOV 27 1978

the southeast.

NEIBERT-FISK HOUSE Natchez, Adams County, Mississippi Mary McCahon Mississippi Department of Archives and History May, 1978 Southwest elevation and facade or southeast

elevation, showing April, 1978, fire damage. Taken from the south.