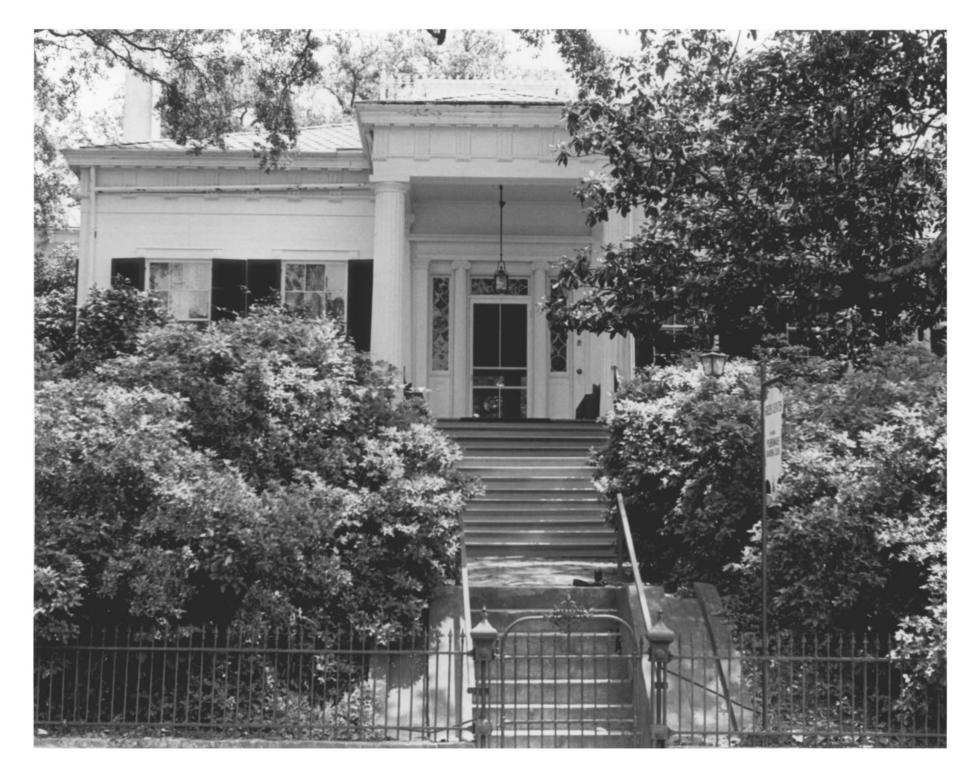

## MAR 29 1979 KOONTZ HOUSE

Natchez, Adams County, Mississippi William C. Allen May, 1978 Mississippi Department of Archives and History Facade or northwesterly elevation from the northwest.

Photo 1 of 3