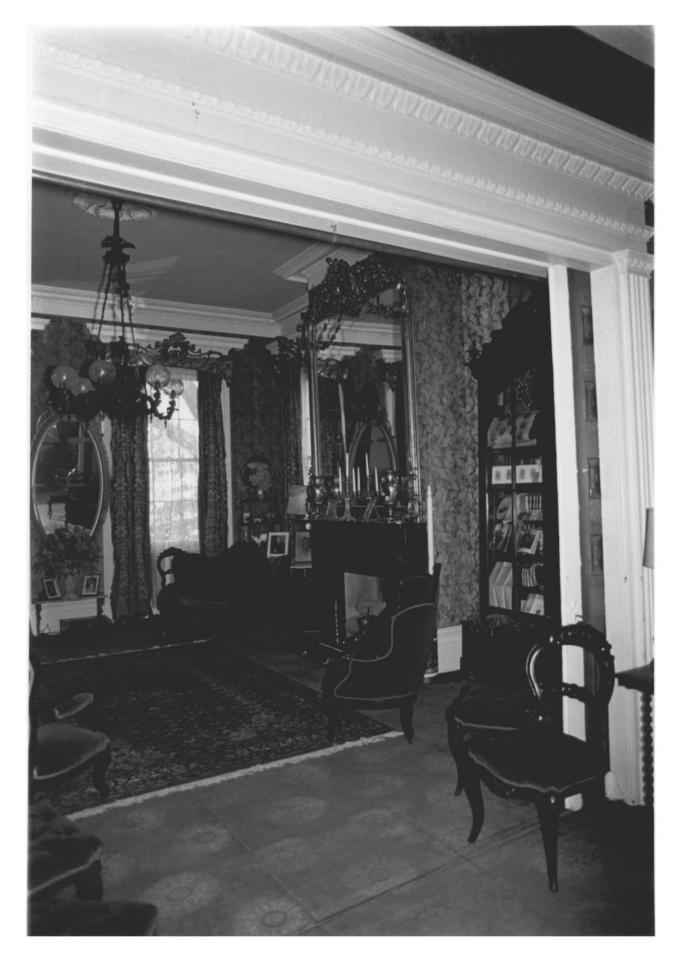

FEB 1 2 1979

KOONTZ HOUSE Natchez, Adams County, Mississippi William C. Allen MAR 29 1979 May, 1978 Mississippi Department of Archives and History Interior of double parlors looking southwest. Photo 2 of 3