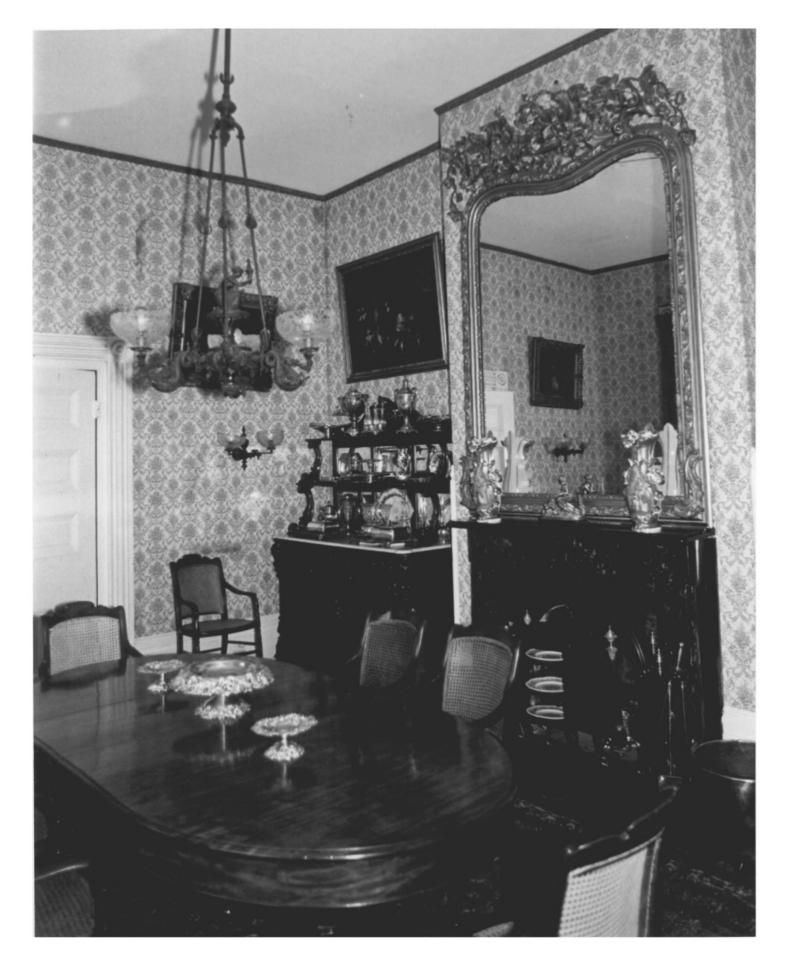

## KOONTZ HOUSE Natchez, Adams County, Mississippi William C. Allen MAR 29 1979 May. 1978

Mississippi Department of Archives and History Interior of northeasterly wing that serves as dining room; looking southwest. Photo 3 of 3