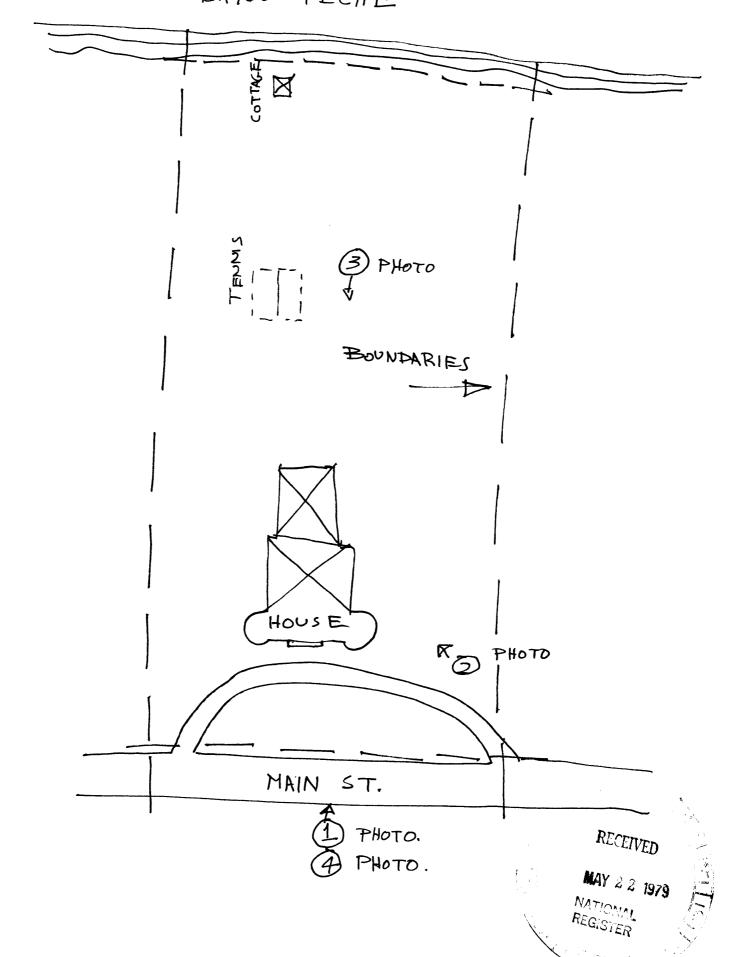

#### DESCRIBE THE PRESENT AND ORIGINAL (IF KNOWN) PHYSICAL APPEARANCE

The Steamboat House stands on 2.7 acres of bayou ridge land set between East Main Street and Bayou Teche in the old residential section of New Iberia.