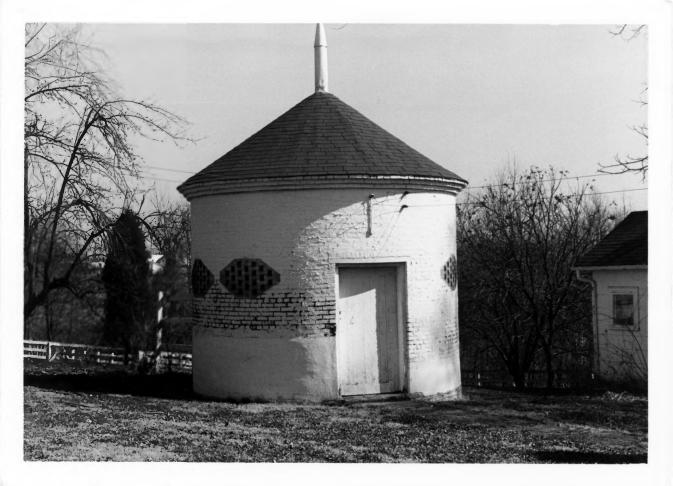

Kentucky

Jayne Henderson March 1979 Kentucky Heritage Commission Frankfort, Kentucky

Ben Johnson House

Photo 3 of 8 Taken from the southeast. JUN 5 197

CORRECT CHARLES HAVE AND ADDRESS OF THE PARTY OF THE PART



JUL 1 6 1979

Jayne Henderson March 1979 Kentucky Heritage Commission Frankfort, Kentucky

Photo 4 of 8 Interior.

JUN 5 1979



Jayne Henderson
March 1979
Kentucky Heritage Commission
Frankfort, Kentucky
Photo 5 #8 JUL 18 1979
Interior.

Mantlepiece. Left front parlor.

JUN 5 1979





Jayne Henderson

March 1979

Kentucky Heritage Commission

Frankfort, Kentucky

Photo 6 of Brick Cottage
Taken from the northwest.

JUN 5 1979



DOE

Jayne Henderson JU | 6 1979 March 1979 Kentucky Heritage Commission Frankfort, Kentucky

Photo 7068
Taken from the south.

Gazebo

IUN 5 1979



JUL 1 **8** 1979

Jayne Henderson
March 1979
Kentucky Heritage Commission
Frankfort, Kentucky

Photo 8 98 Smokehouse Taken from the southwest.

1979