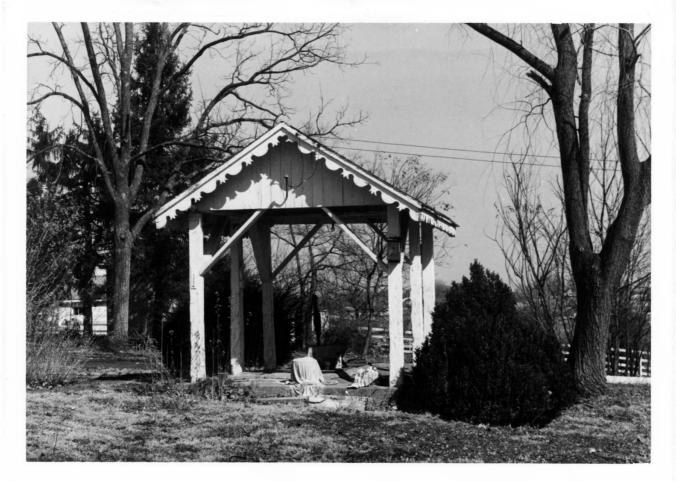

DOE

Jayne Henderson JU | 6 1979 March 1979 Kentucky Heritage Commission Frankfort, Kentucky

Photo 7068
Taken from the south.

Gazebo

IUN 5 1979

JUL 1 **8** 1979

Jayne Henderson
March 1979
Kentucky Heritage Commission
Frankfort, Kentucky