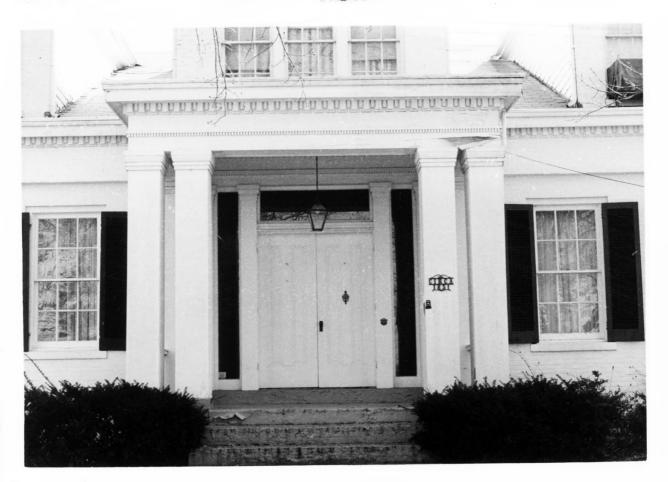

Photo 298
Taken from the west.

1974

Nelson County
Bardstown, Kentucky

Jayne Henderson March 1979 Kentucky Heritage Commission Frankfort, Kentucky

Ben Johnson House

Photo 3 of 8 Taken from the southeast. JUN 5 197