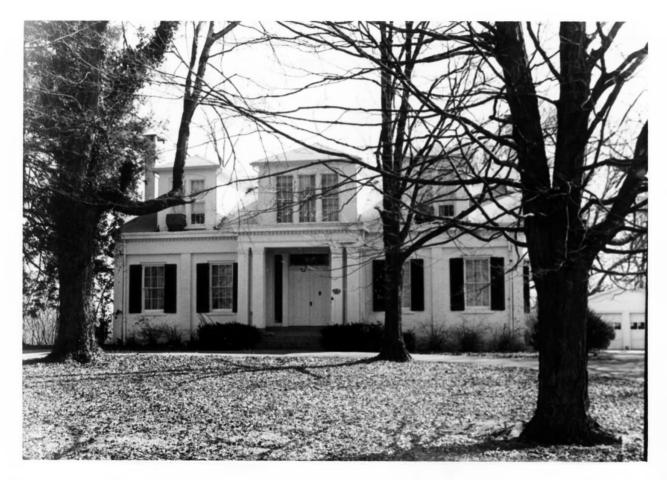

Jayne Henderson March 1979 Kentucky Heritage Commission Frankfort, Kentucky

Photo 1 of 8
Front elevation.
Taken from the west.

DOE

JUL 1 6 1979

Jayne Henderson March 1979 Kentucky Heritage Commission Frankfort, Kentucky