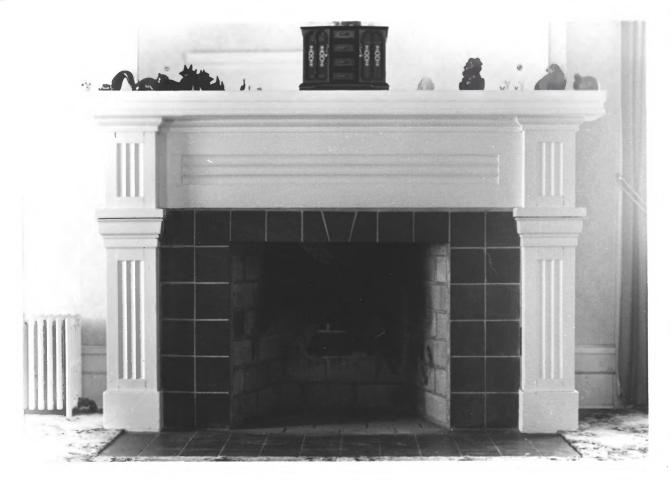

Mantlepiece. Left front parlor.

JUN 5 1979

Jayne Henderson

March 1979

Kentucky Heritage Commission

Frankfort, Kentucky

Photo 6 of Brick Cottage
Taken from the northwest.

JUN 5 1979