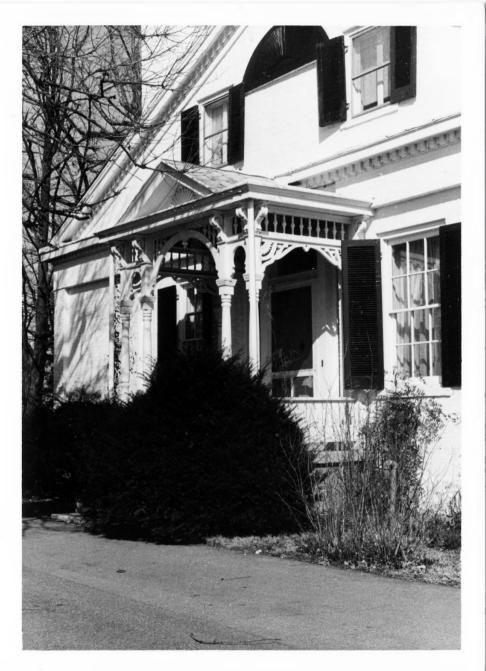

Photo 298
Taken from the west.

1974

Nelson County
Bardstown, Kentucky

Jayne Henderson March 1979 Kentucky Heritage Commission Frankfort, Kentucky

Ben Johnson House

Photo 3 of 8 Taken from the southeast. JUN 5 197