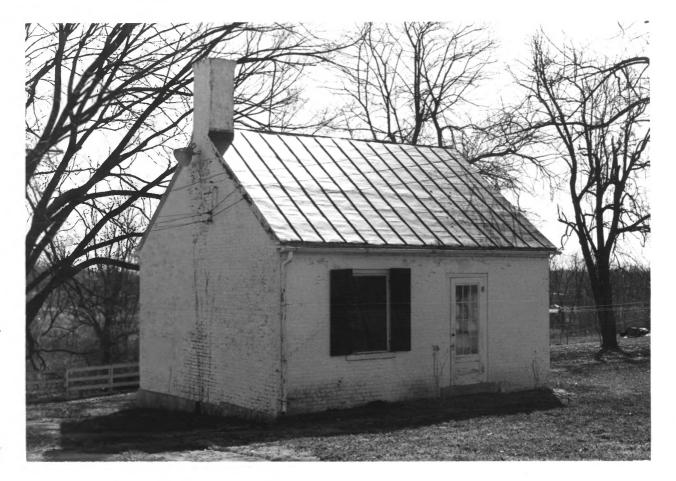

Mantlepiece. Left front parlor.

JUN 5 1979

Jayne Henderson

March 1979

Kentucky Heritage Commission

Frankfort, Kentucky

Photo 6 of Brick Cottage
Taken from the northwest.

JUN 5 1979