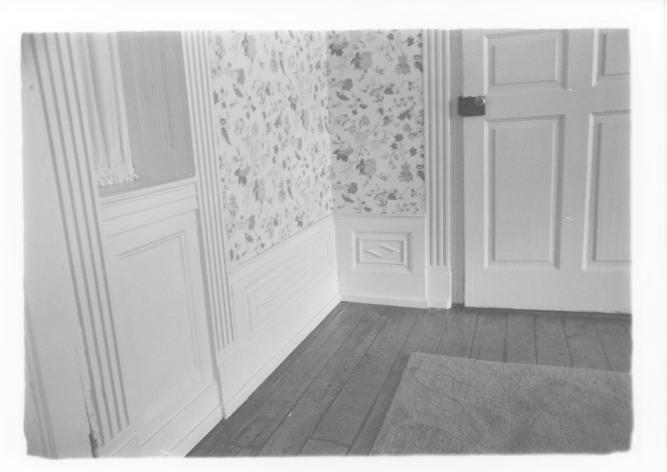

The Beeches Franklin County, Kentucky

Detail of dining room woodwork.

Daniel Kidd, Kentucky Heritage Commission July 1978

Photo 6 FEB 9 1979

The Beeches Franklin County, Kentucky

Smokehouse and former carriage house. Photographer facing southwest.