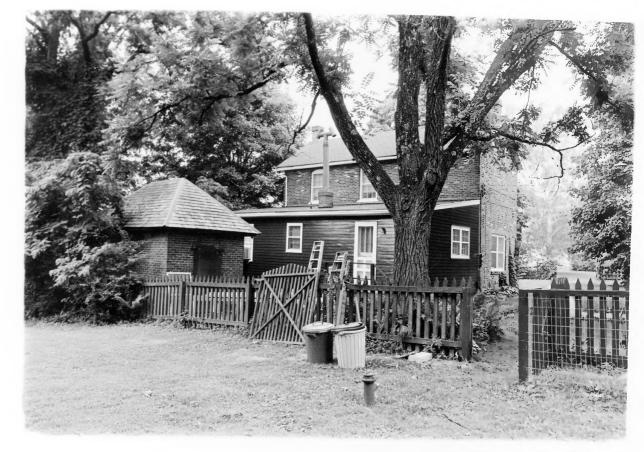

FEB 9 1979

Photo 1

The Beeches Franklin County, Kentucky

Main facade Photographer facing south.

Daniel Kidd, Kentucky Heritage Commission July 1978

OCT 241978



FEB 9 1979

The Beeches Franklin County, Kentucky

Side wall of main block. Photographer facing northeast.

Daniel Kidd, Kentucky Heritage Commission July 1978



The Beeches Franklin County, Kentucky

West parlor and stairhall. Photographer facing northeast.

Daniel Kidd, Kentucky Heritage Commission July 1978 OCT 2 4 1978



The Beeches Franklin County, Kentucky

Dining room
Photographer facing Southeast
Daniel Kidd, Kentucky Heritage
Commission
July 1978



118 9 1979

The Beeches Franklin County, Kentucky

Detail of dining room woodwork.

Daniel Kidd, Kentucky Heritage Commission July 1978



Photo 6 FEB 9 1979

The Beeches Franklin County, Kentucky

Smokehouse and former carriage house. Photographer facing southwest.

Daniel Kidd, Kentucky Heritage Commission.
July 1978

OCT 2 4 1978