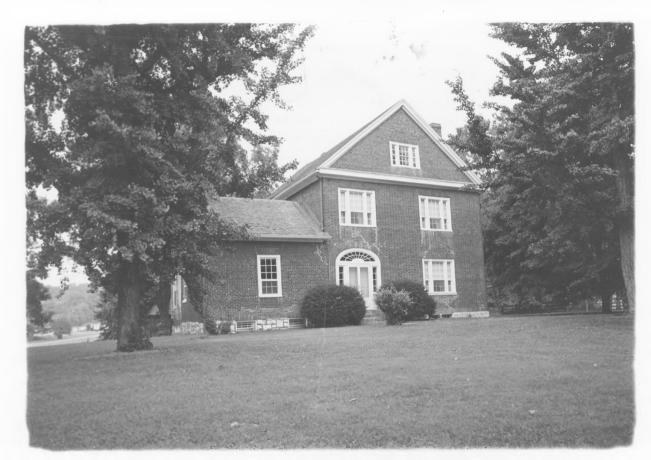

FEB 9 1979

Photo 1

The Beeches Franklin County, Kentucky

Main facade Photographer facing south.

Daniel Kidd, Kentucky Heritage Commission July 1978

OCT 241978

FEB 9 1979

The Beeches Franklin County, Kentucky