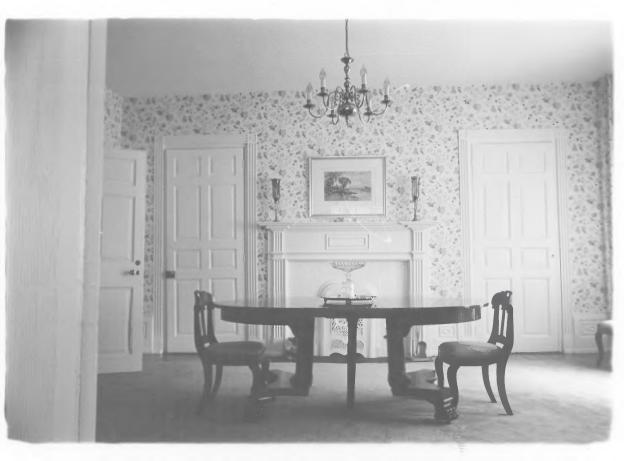

Daniel Kidd, Kentucky Heritage Commission July 1978 OCT 2 4 1978

The Beeches Franklin County, Kentucky

Dining room
Photographer facing Southeast
Daniel Kidd, Kentucky Heritage
Commission
July 1978

118 9 1979