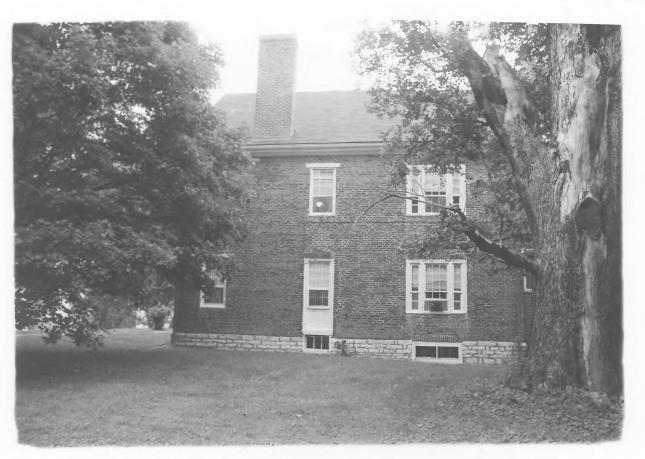

Side wall of main block. Photographer facing northeast.

Daniel Kidd, Kentucky Heritage Commission July 1978

The Beeches Franklin County, Kentucky

West parlor and stairhall. Photographer facing northeast.