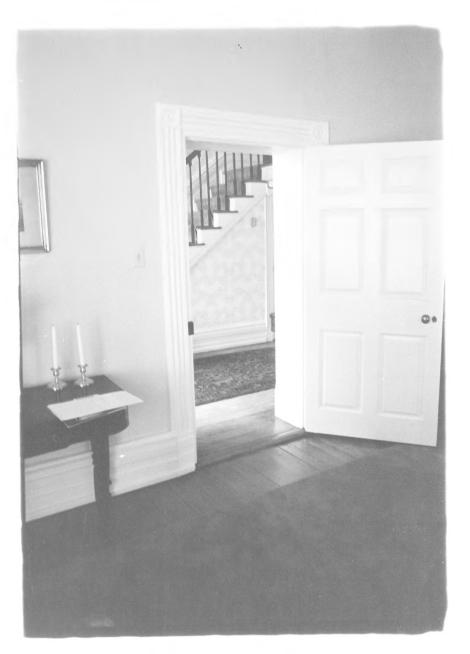

Side wall of main block. Photographer facing northeast.

Daniel Kidd, Kentucky Heritage Commission July 1978

The Beeches Franklin County, Kentucky

West parlor and stairhall. Photographer facing northeast.