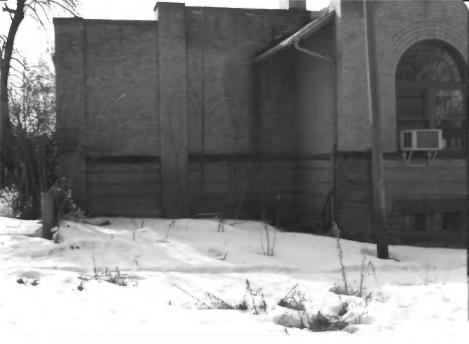

Moscow Carnegie Library Moscow, Idaho

Photographer: Karen Gaunt

1979

LATAL COUNTY

Private collection

View of rear addition from north

MAY 2 1 1979

#1075