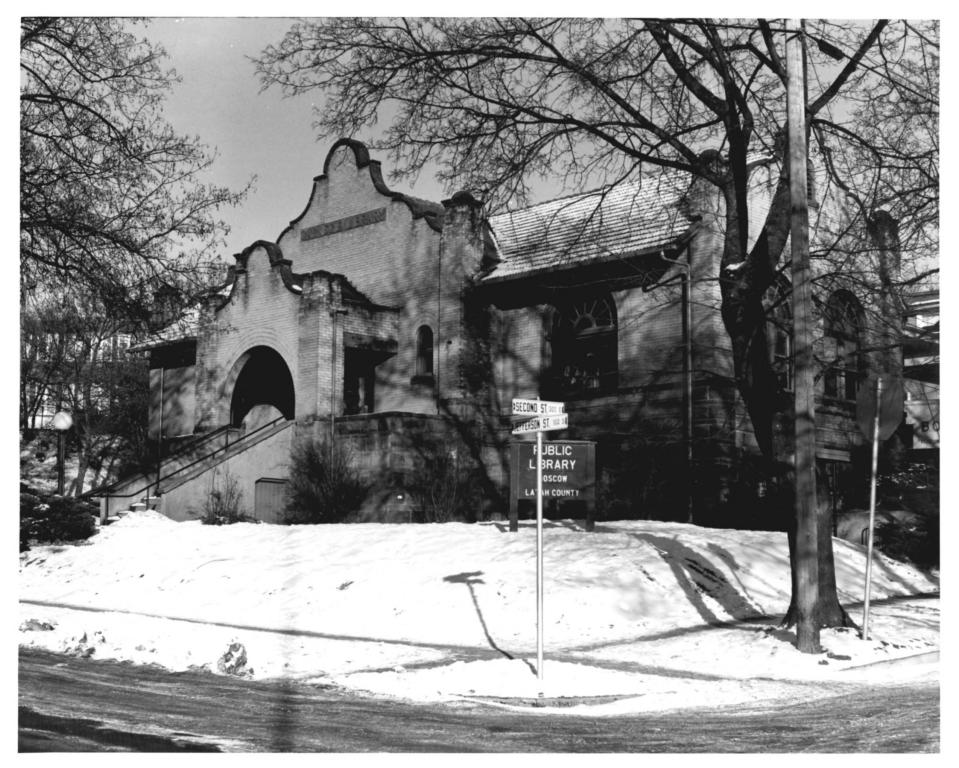

Latah

Moscow Carnegie Library Moscow, Idaho

Photographer - J. M. Neil #1975
Idaho State Historical Society

Front from the West

76-160.2004

AUG 9 1978

1979