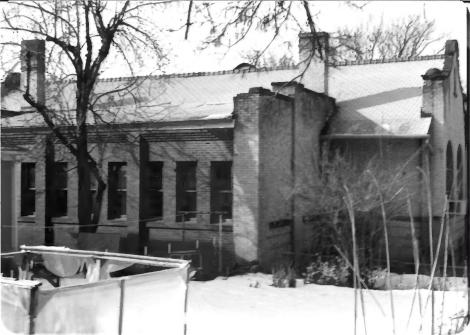

#275

Moscow Carnegie Library Moscow, Idaho

Photographer: Ron Wells

1978

LATAN C

Negative on file at Idaho State Historical Society Boise, Idaho

Rear addition from south

MAY 2 1 1979