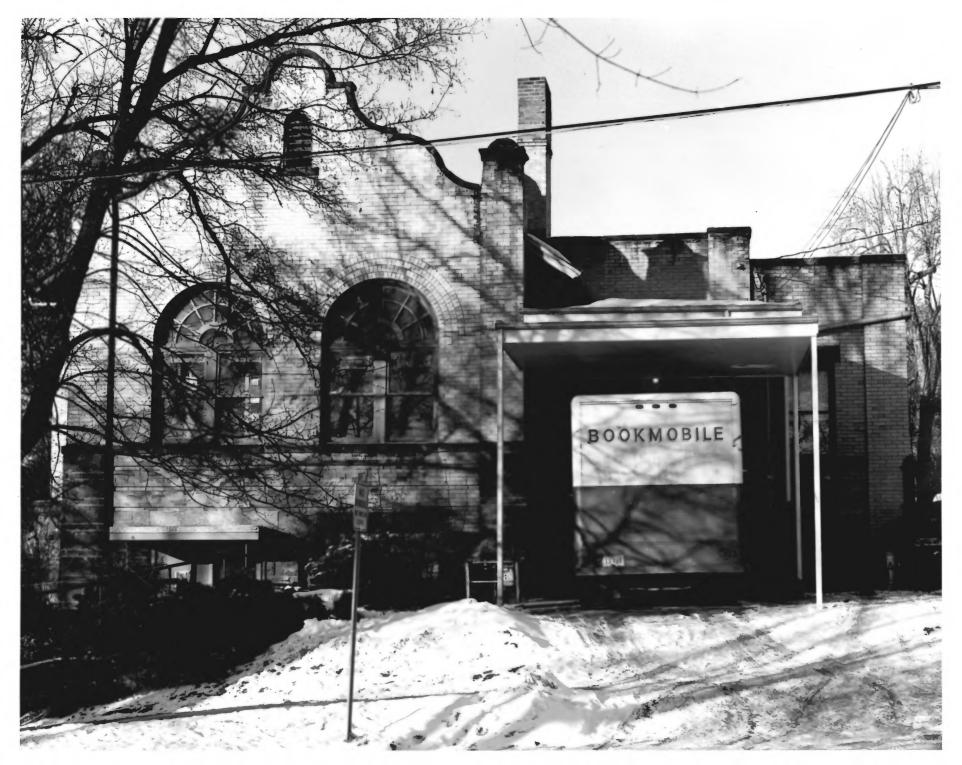

#345

Moscow Carnegie Library Moscow, Idaho

Photographer: Ron Wells

1978

Latak Cr Negative on file at Idaho State Historical Society

Front view from southwest

MAY 2 1 1979 #4075

Boise, Idaho