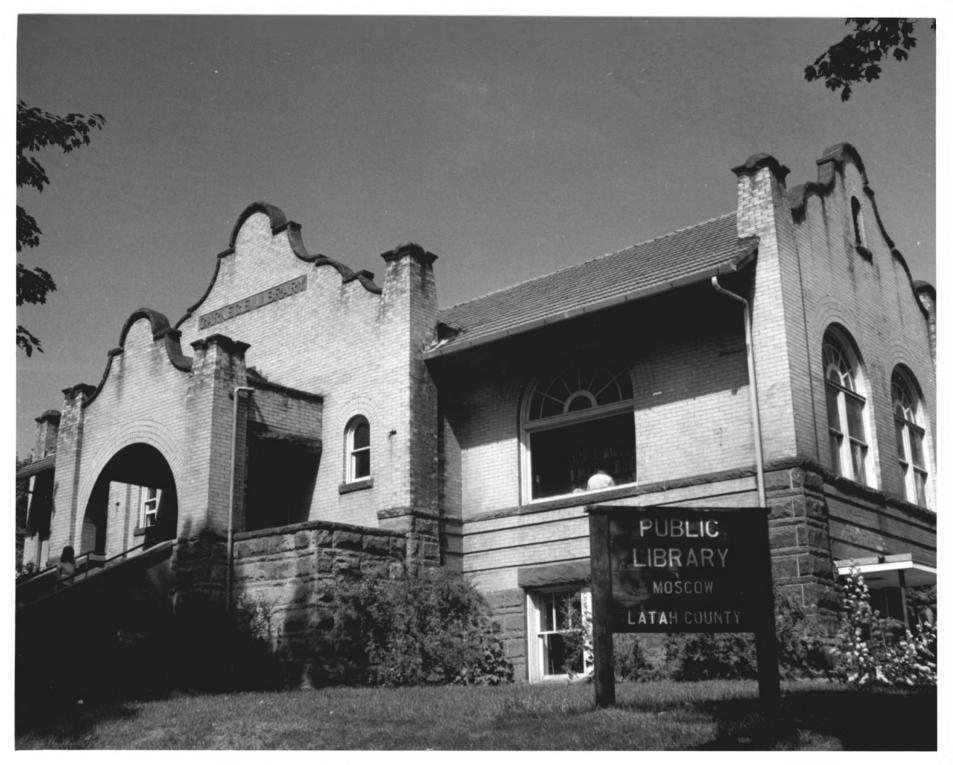

Latah

Moscow Carnegie Library Moscow, Idaho

Photographer - J. M. Neil #1975
Idaho State Historical Society

Front from the West

76-160.2004

AUG 9 1978

1979