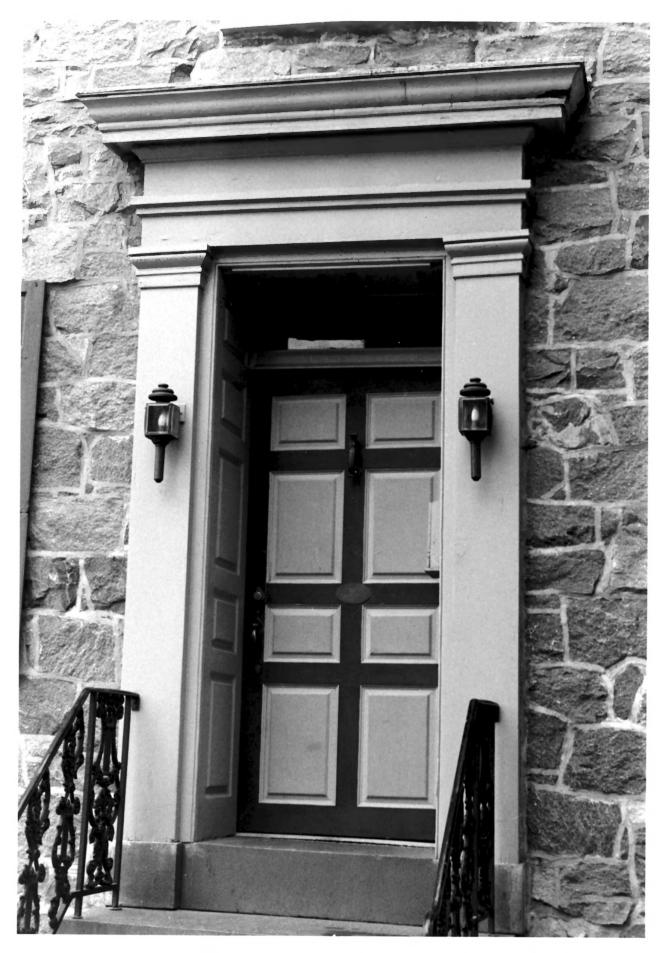

Description: Front entrance to 701 West Street.

2 0 1979

Photograph Number:

N-1458- (3) **FEB 5** 

NEW CASTLE CO. The Woodward Houses Name: 701-703 West Street, Wilmington, Delaware Location: Photographer: J. Athan Date: 10/78 Location of Negative: Division of Historical & Cultural Affairs, Bureau of Archaeology & Historic Preservation, Hall of Records. Dover. Delaware 19901. Description: Detail of door and architrave of parlor at 701 West Street. Photograph Number: N-1458 (4)