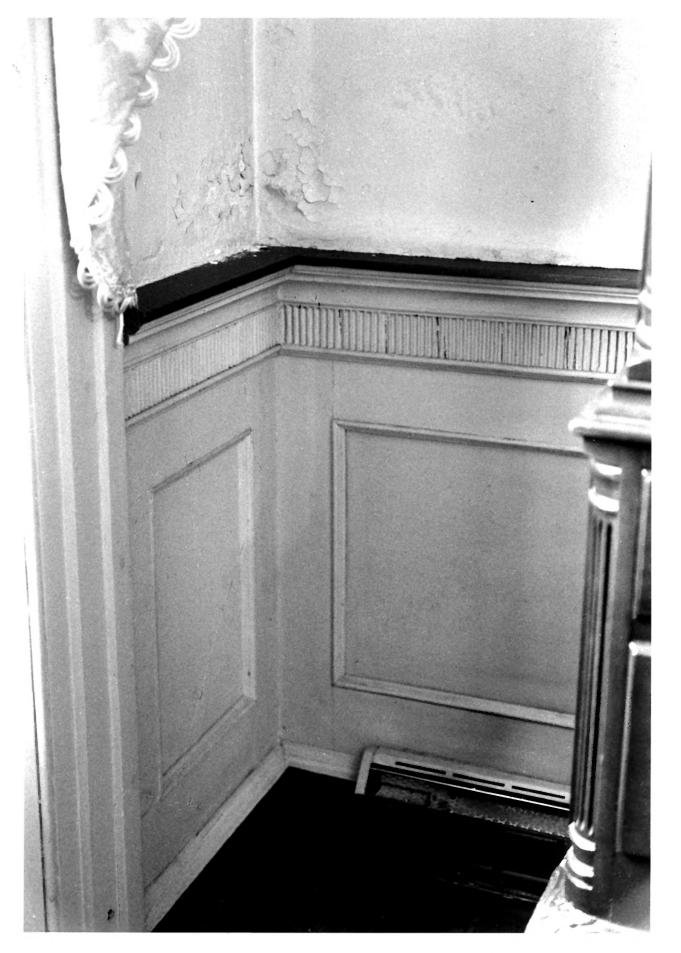

Date: 10/78

Location of Negative: Division of Historical & Cultural Affairs. Bureau of Archaeology & Historic Preservation.

Hall of Records, Dover, Delaware 19901.

Description: 701 West Street- detail of wainscoting in

parlor.

Photograph Number: N-1458 (2)

2 0 1979

FEB 5 1979

The Woodward Houses Name:

NEW CASHE CO

Location: 701-703 West Street, Wilmington, Delaware Photographer: J. Athan Date: 10/78 Location of Negative: Division of Historical & Cultural Affairs. Bureau of Archaeology & Historic Preservation, Hall of Records, Dover, Delaware 19901.