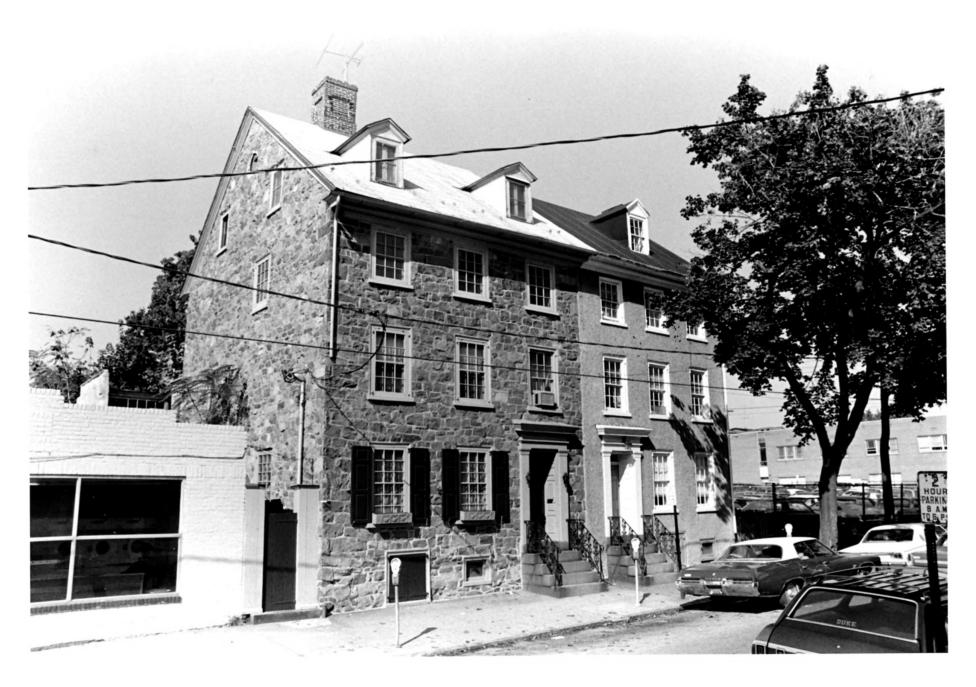

Name: The Woodward Houses

NEW CASHIE CO.

Location: 701-703 West Street, Wilmington, Delaware

Photographer: J. Athan

Date: 10/78

Location of Negative: Division of Historical & Cultural Affairs, Bureau of Archaeology & Historic Preservation, Hall of Records, Dover, Delaware 19901.

Description: 3/4 view of 701 and facade of 703 West Street

Photograph Number: N-1458 (1)

APR 20 1979

FEB 5 1979

Name: The Woodward Houses NEW CASHEC 2

Location: 701-703 West Street, Wilmington, De.

Photographer: J. Athan