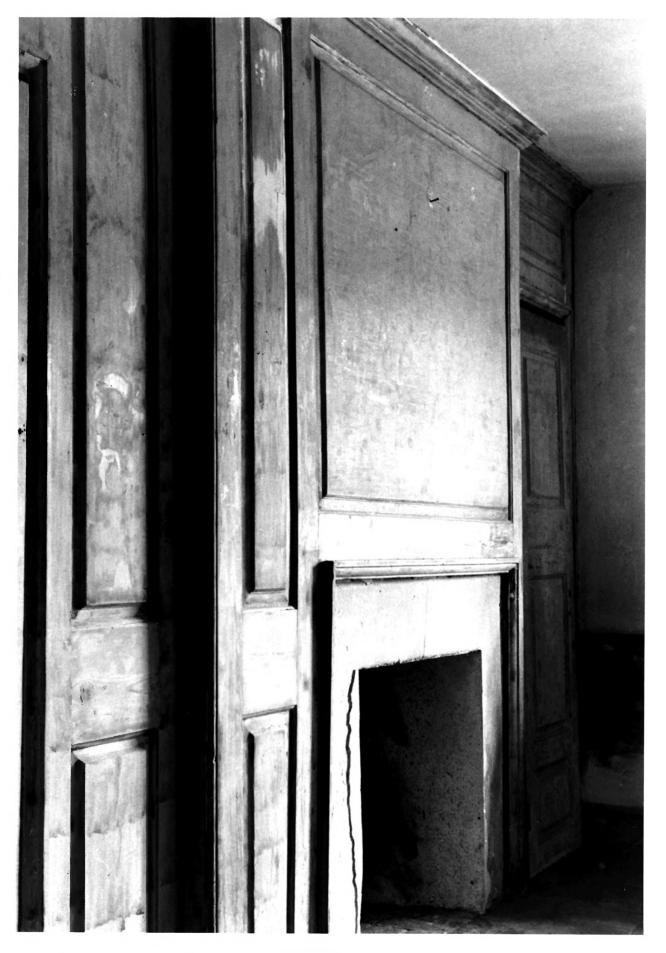

NEW CASHE CO. The Woodward Houses Name:

701-703 West Street, Wilmington, Delaware Location:

Photographer: J. Athan 10/78 Date:

Location of Negative: Division of Historical & Cultural Affairs, Bureau of Archaeology & Historic Preservation, Hall of Records, Dover, Delaware 19901.

Description:

701 West Street - view of panelling and fire-place in middle bedroom on second floor.

Photograph Number:

FEB 5 1979 APR 2 0 1979

```
NEW CASHE CO.
Name:
         The Woodward Houses
         701-703 West Street, Wilmington, Delaware
Location:
Photographer: J. Athan
            10/78
Date:
Location of Negative: Division of Historical & Cultural
Affairs, Bureau of Archaeology & Historic Preservation,
Hall of Records. Dover. Delaware 19901.
Description:
```