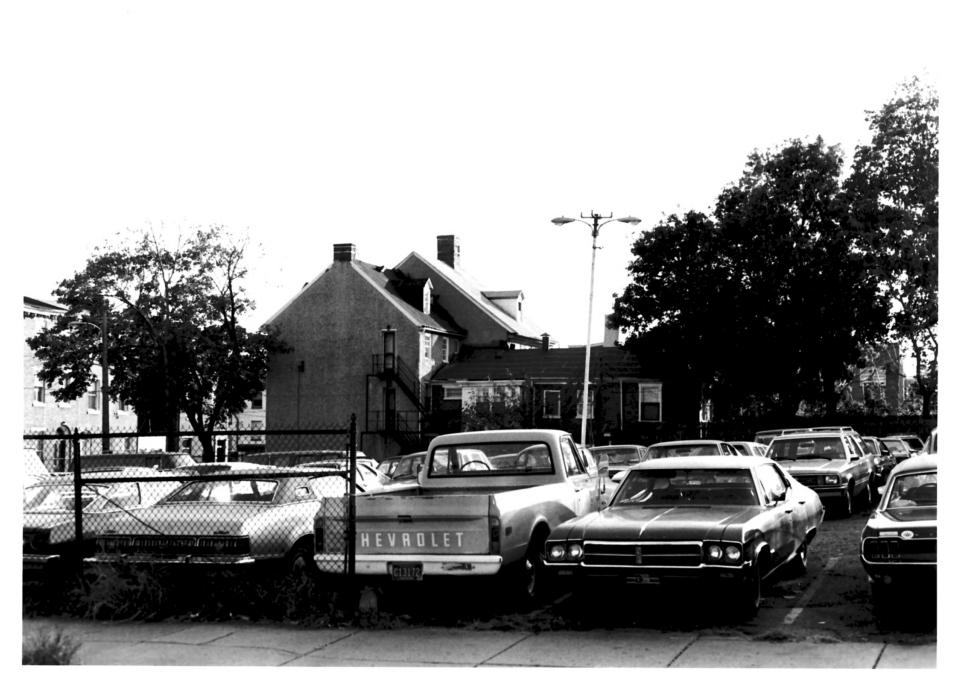

701-703 West Street- view of north side of 703 West Street and rear roof line of 701 West St. Photograph Number:

ADD 20 1979

N-1458 (7) **FEB 5** 1979