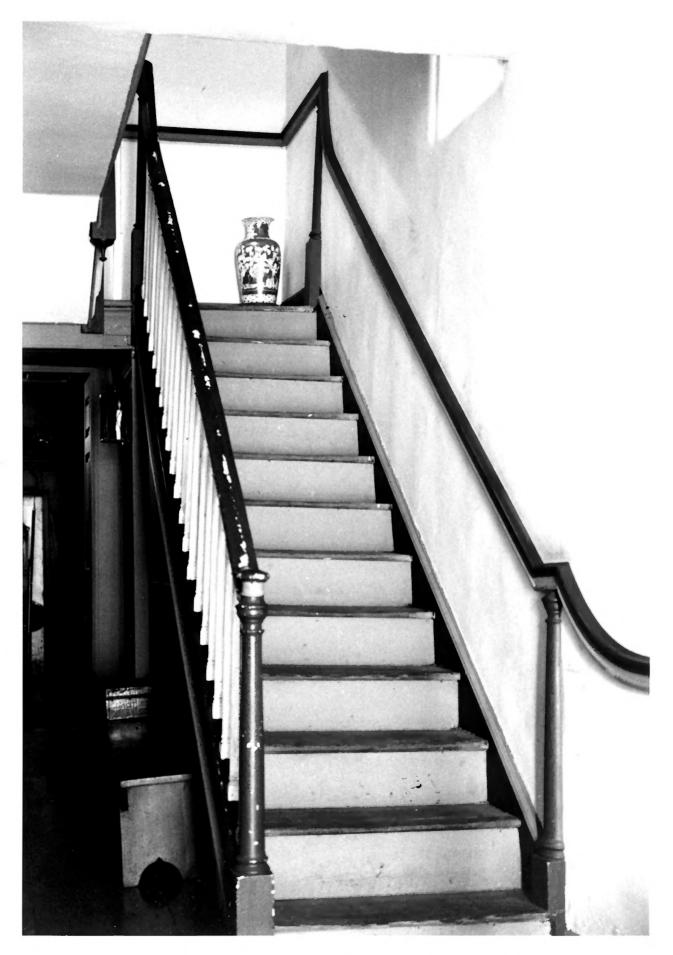

```
NEW CASHE CO.
          The Woodward Houses
Name:
          701-703 West Street. Wilmington. Delaware
Location:
Photographer: J. Athan
             10/78
Date:
Location of Negative: Division of Historical & Cultural
Affairs, Bureau of Archaeology & Historic Preservation,
Hall of Records, Dover, Delaware 19901.
Description: 701 West Street - view of main staircase
                                          APR 20 1979
Photograph Number:
                N-1458 (5)
```