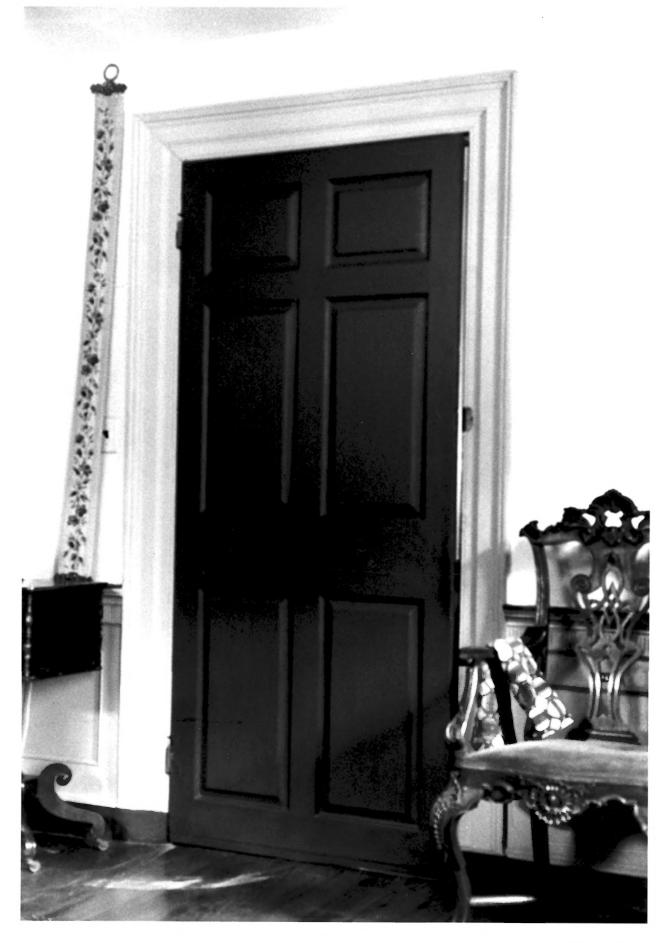

Description: Front entrance to 701 West Street.

2 0 1979

Photograph Number:

N-1458- (3) **FEB 5** 

NEW CASTLE CO. The Woodward Houses Name: 701-703 West Street, Wilmington, Delaware Location: Photographer: J. Athan Date: 10/78 Location of Negative: Division of Historical & Cultural Affairs, Bureau of Archaeology & Historic Preservation, Hall of Records. Dover. Delaware 19901. Description: Detail of door and architrave of parlor at 701 West Street. Photograph Number: N-1458 (4)