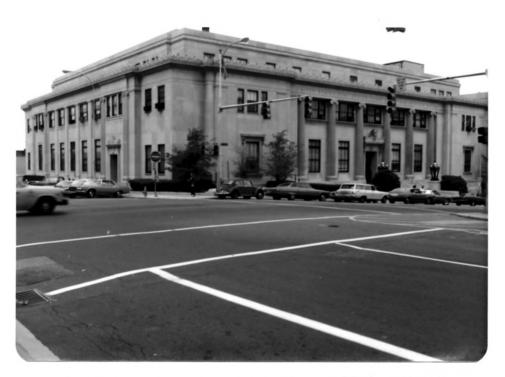

RECEIVED

Looking at King Street side of subject property

Looking at Market Street side of subject property from 12th Street

U.S. Post OFFICE, Counthouse + Custon House NEW CASTLE COUNTY #110714

U.S. Post OF Fice, Connethouse + Custony House