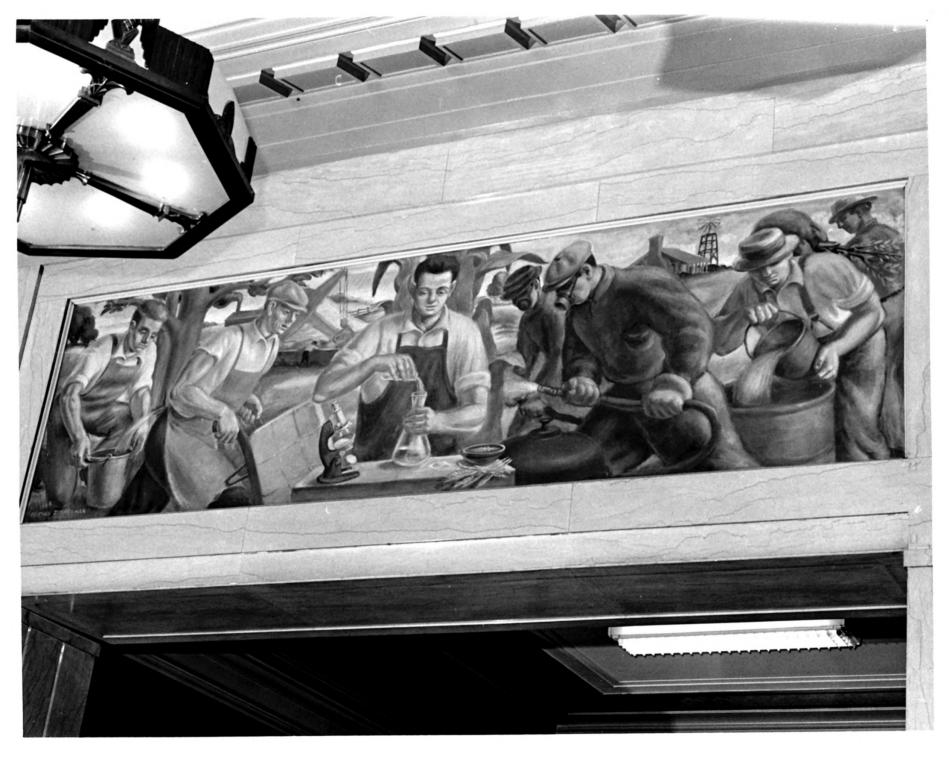

Name: Wilmington Post Office U.S. POST OFFICE Location: Ilt., and King, Wilmington, Delaware Photographer: Tim O'Brien Date: 1979 NEW CAST/E County Location of Negative: Div. of Historical & Cultural Affairs, B/A&HP, Hall of Records, Dover, Delaware 19901 Description: Detail of WPA mural north end of lobby