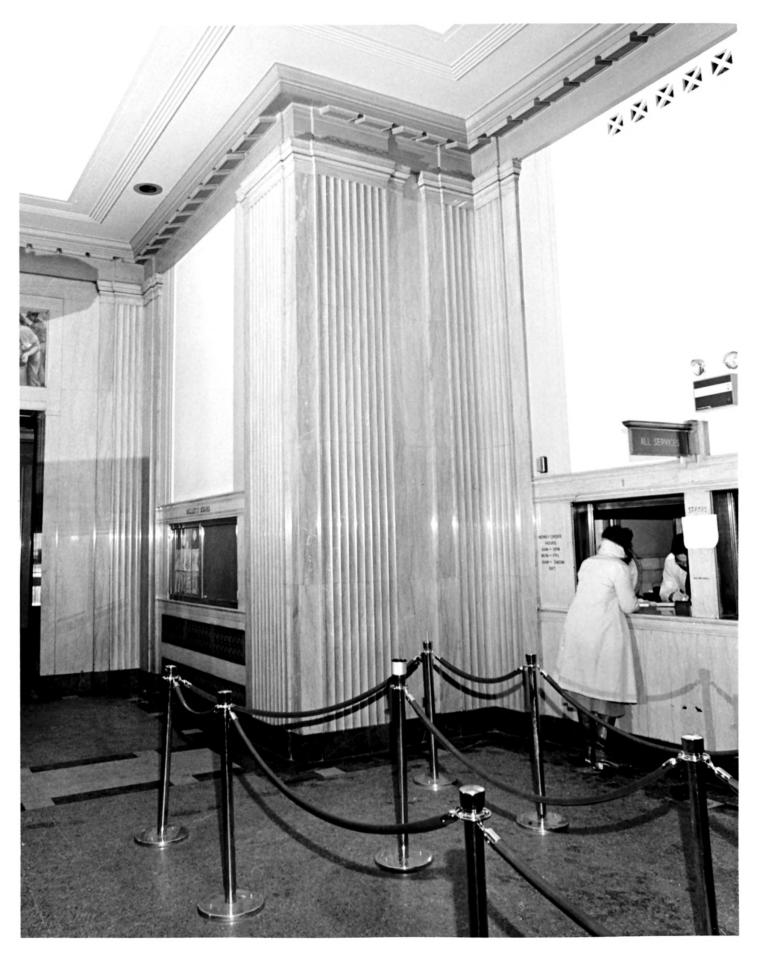

JUN 7

1979

Jox

Name: Wilmington Post Office U.S. Post OFFICE Caunthouser UN 14 1979 Location: 11th and Vite William 14 1979 Location: 11th and King, Wilmington, Delaware Photographer: Tim O'Brien A/EW CAST/E ( 1979 Location of Negative: Div. of Historical & Cultural Affairs, B/A&HP, Hall of Records, Dover, Delaware 19901 Description: Detail of architectural features of lobby