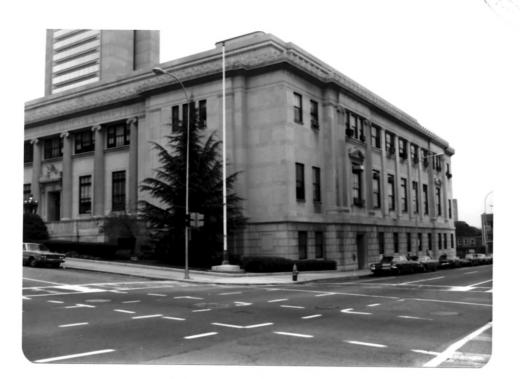

RECEIVED

Looking at King Street side of subject property

Looking at Market Street side of subject property from 12th Street

U.S. Post OFFICE, Counthouse + Custon House NEW CASTLE COUNTY #110714

U.S. Post OF Fice, Connethouse + Custony House