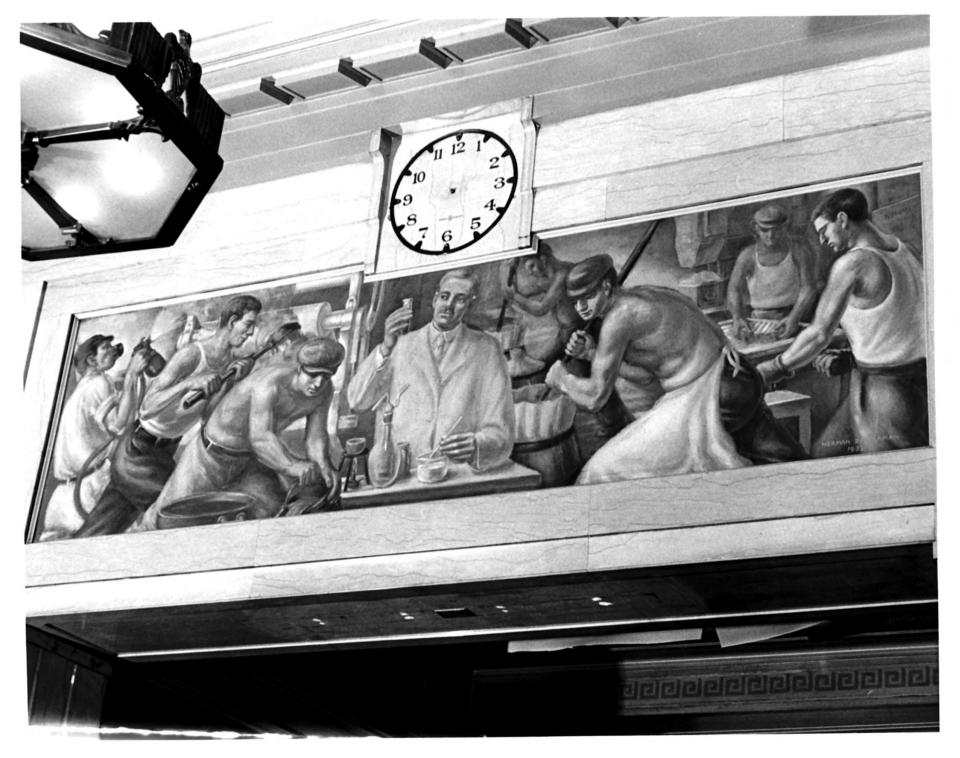

Name: Wilmington Post Office J.S. POST OFFICE, COURT HOUSE JUN 1 4 1979 Location: 11th and King, Wilmington, Delaware Photographer: Tim O'Brien NEW CASHE County Date: 1979 Location of Negative: Div. of Historical & Cultural Affairs, B/A&HP, Hall of Records, Dover, Delaware 19901 Description: Detail of WPA mural, south end of lobby #1 77/2/ JUN 7 1979