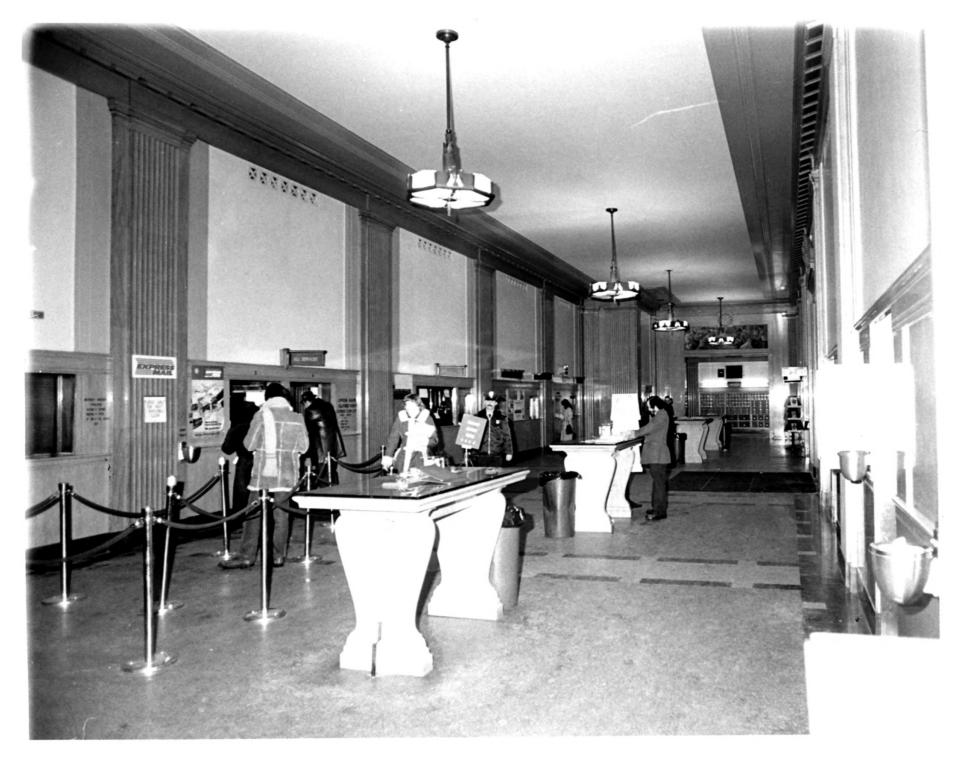

JUN 7 1979

Name: Wilmington Post Office 11th and King, Wilmington, Delaware Location NEW CASHE (7 Photographer: Tim O'Brien Date: 1979 Location of Negative: Div. of Historical & Cultural Affairs, B/A&HP, Hall of Records, Dover, Delaware 19901 Description: Lobby looking south