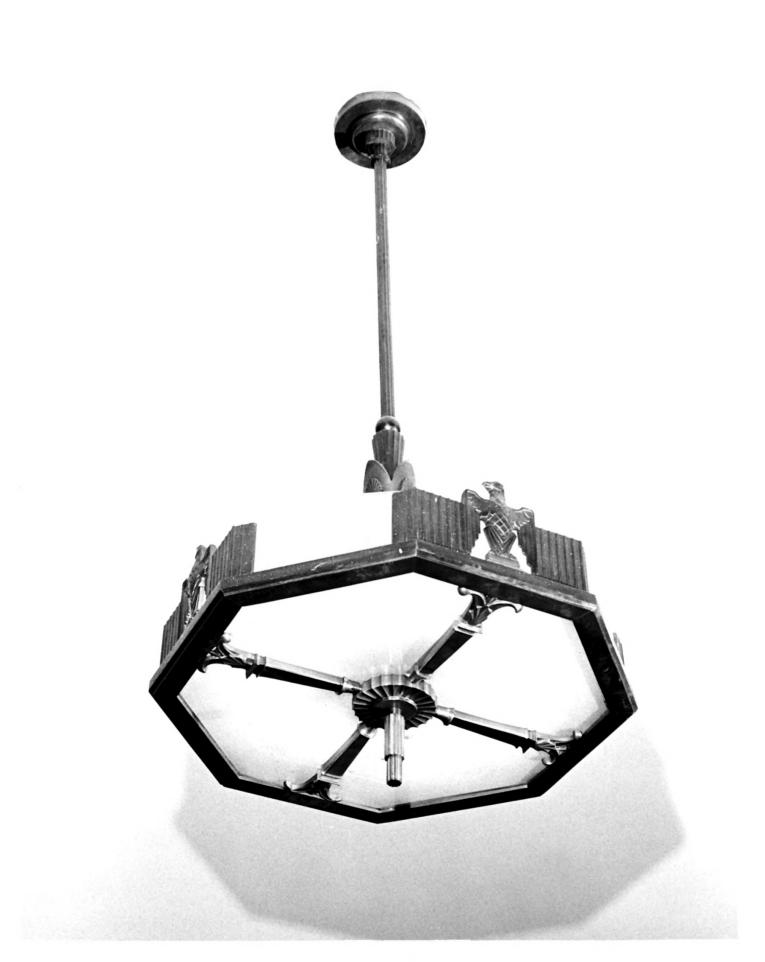

Photograph Number:

JUN 7 1979

Wilmington Post Office Name: THE AND KING, WILMINGTON, DELAWARE NEW CASHI Photographer: Tim O'Brien Date: 1979 Location of Nerrow ve: Div. of Historical & Cultural Affairs, B/A&HP, Hall of Records, Dover, Delaware 19901 Description: Detail of lighting fixtures