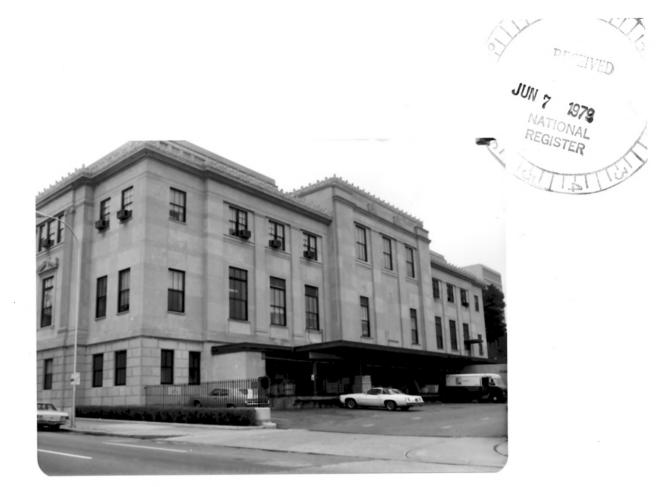

NEW CASTLE County

#1207-14

Looking at main entrance of subject property on 11th Street

Looking at main entrance on 11th Street and Market Street entrance to subject property

5. Post OFFic Custo House 25/16