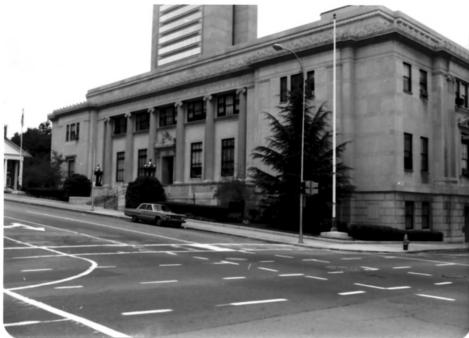

NEW CASTLE County

#1207-14

Looking at main entrance of subject property on 11th Street

Looking at main entrance on 11th Street and Market Street entrance to subject property

5. Post OFFic Custo House 25/16

## IIIL 1 2 1979

U.S. Post Office, Courthouse & Cuctom House Wilmington, De 19899 New Castles County, Delaware JUL 1 2 1979 View - 11th Street, Main Entrance 189/18

DOE - 6-14-79