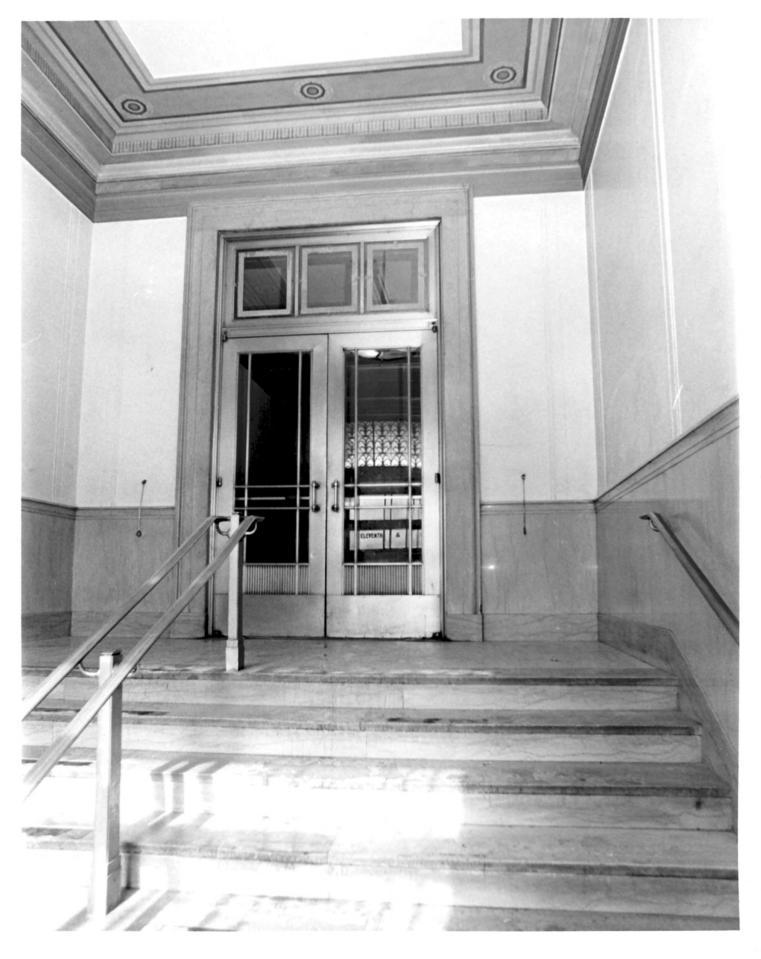

Name: Wilmington Post Office UN | 4 1979 U.S. Post OF Fice CompthonsE+Custom X Location: 11th and King, Wilmington, Delaware NEW CASHE CO. Photographer: Tim O'Brien Date: 1979 Location of Negative: Div. of Historical & Cultural Affairs, B/A&HP, Hall of Records, Dover, Delaware 19901 Description: Lobby side of lobby door