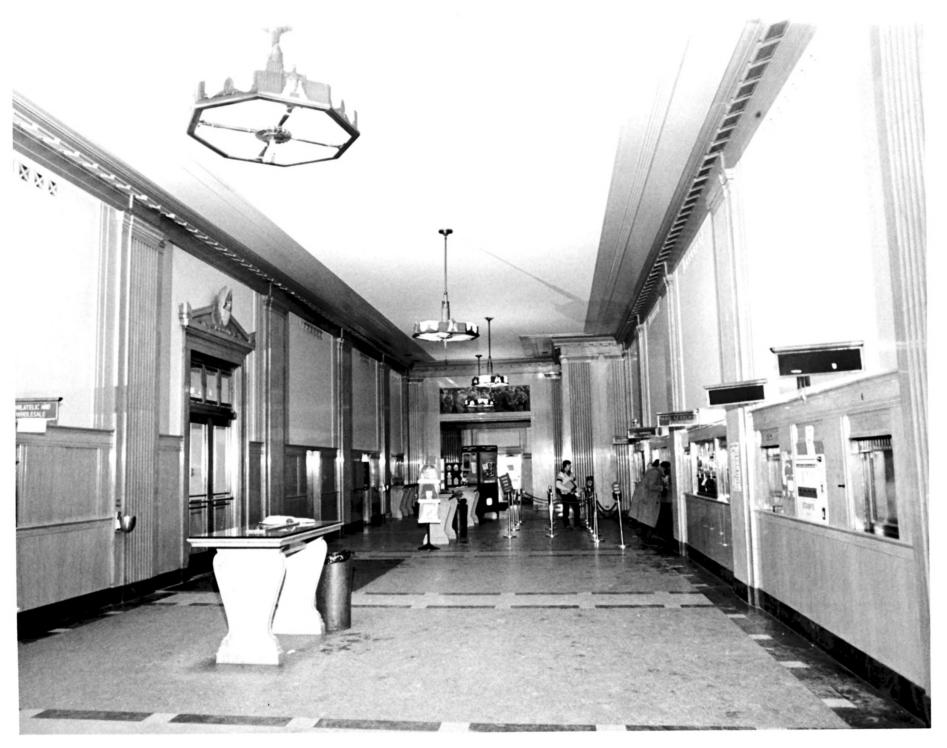

## JUN 7 1979

Name: Wilmington Post Office U.S. Post OFF, CE, Count house Location: 11th and King, Wilmington, Delaware Custon Hause Photographer: Tim O'Brien NEW CASHE CO. Date: 1979 Location of Negative: Div. of Historical & Cultural Affairs, B/A&HP, Hall of Records, Dover, Delaware 19901 Description: Lobby looking north