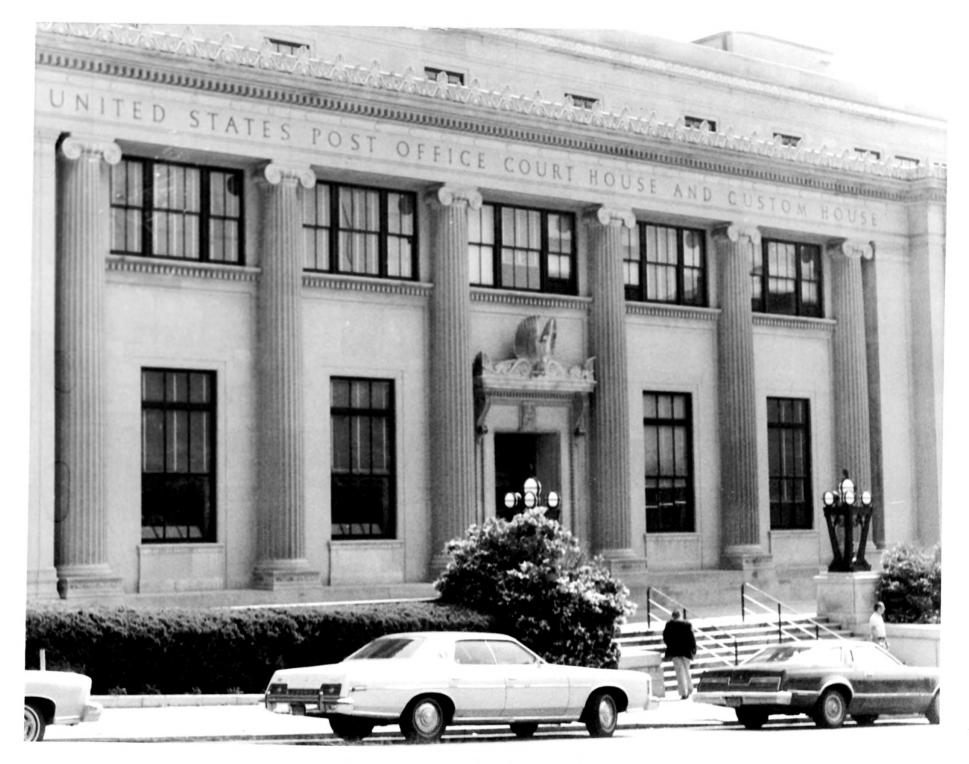

## IIIL 1 2 1979

U.S. Post Office, Courthouse & Cuctom House Wilmington, De 19899 New Castles County, Delaware JUL 1 2 1979 View - 11th Street, Main Entrance 189/18

DOE - 6-14-79