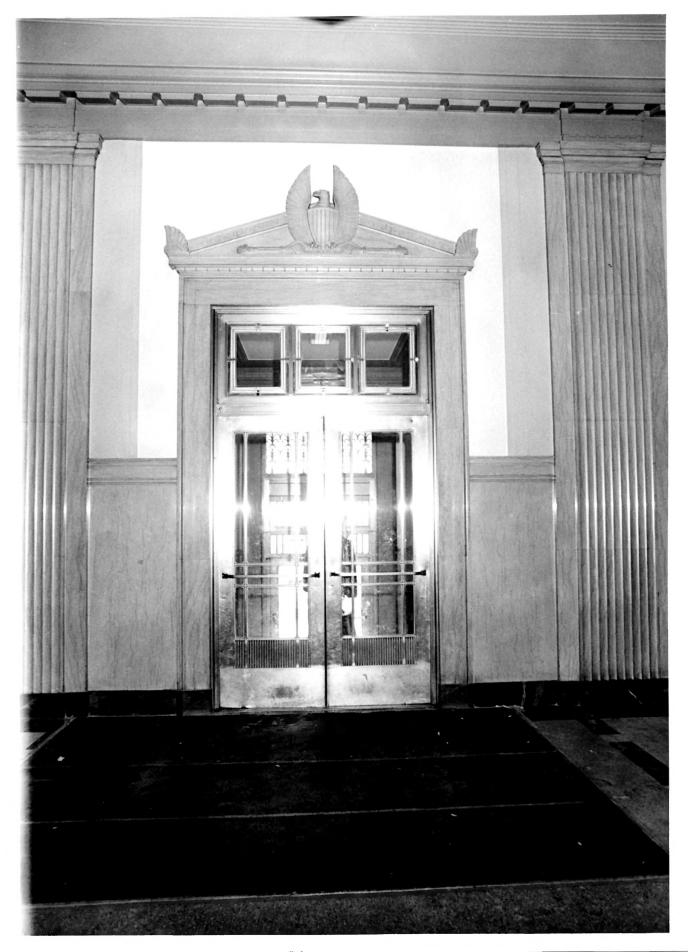

Name: Wilmington Post Office UN | 4 1979 U.S. Post OF Fice CompthonsE+Custom X Location: 11th and King, Wilmington, Delaware NEW CASHE CO. Photographer: Tim O'Brien Date: 1979 Location of Negative: Div. of Historical & Cultural Affairs, B/A&HP, Hall of Records, Dover, Delaware 19901 Description: Lobby side of lobby door