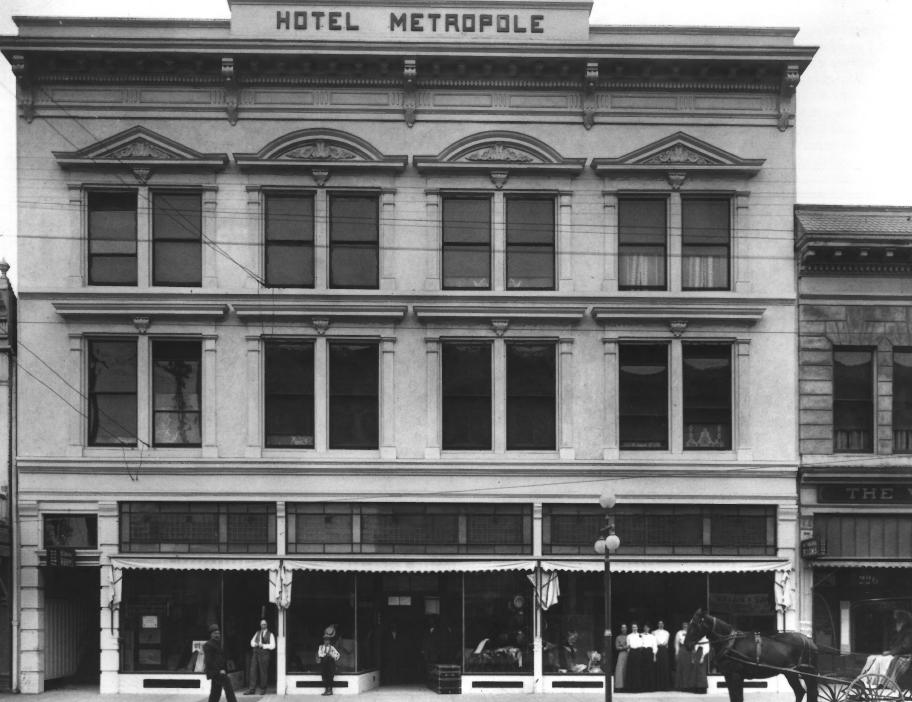

MAI 2 3 1979 Metropole Hotel Santa Cruz, California Ken Kearney, Illustrator/Photographer October 25, 1978 Ken Kearney, Aptos, California 8048 Sequel D East elevation Photograph #1

MAY 2 3 1979 Metropole Hotel Santa Cruz, California Ken Kearney, Illustrator/Photographer October 25, 1978

Ken Kearney, Aptos, California
West elevation 8048 Sequel Dr.
Photograph #2

Metropole Hotel MAY 2 3 1979 Santa Cruz, California Ken Kearney, Illustrator/Photographer October 25, 1978 8048 Sequel Ov. Ken Kearney, Aptos, California East elevation architectural elements

Photograph #3

Metropole Hotel Santa Cruz, California Ken Kearney, Illustrator/Photographer 8048 Soquel Dr. October 25, 1978 Ken Kearney, Aptos, California East elevation transom detail Photograph #4

Metropole Hotel MAY 2 3 1979 Santa Cruz, California Ken Kearney, Illustrator/Photographer October 25, 1978 Ken Kearney, Aptos, California East elevation pressed metal ornamentation Photograph #5