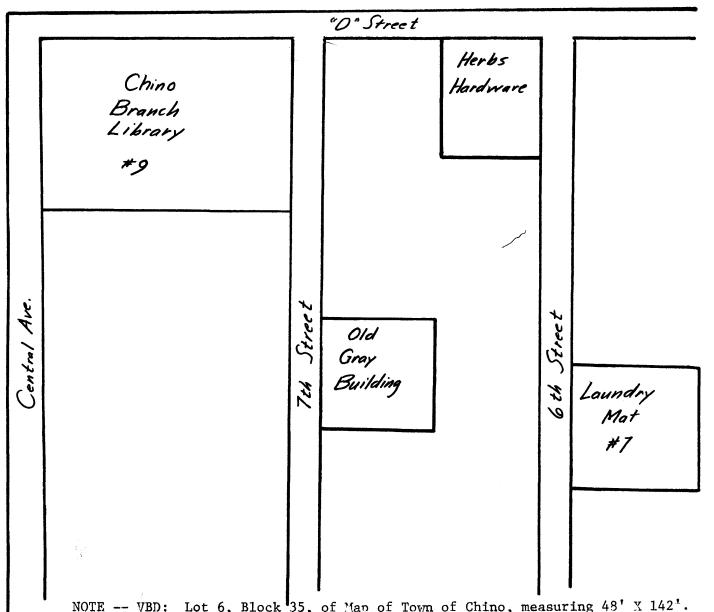

W.R. Dawson and a Mr. Torrey were the builders and painters of the building, from which he alone ran the town's first post office. The building was hooked up to the town's first telephone lines, which were brought into town on the west side of 7th Street. Chino's first school classes were held in the room upstairs; there were five pupils. The Reverend A.B. Orgen (whose name is memorialized in a Chino Street name) held the Community's first Thanksgiving observance in the building.

The building is intimately associated with Chino's beginnings. It has survived unchanged for the past ninety years, has been purchased by concerned citizens who plan to rehabilitate the structure so it may continue to serve the community. Plans are being made to house the Chino Chamber of Commerce on the ground floor of the building. The Chino City Council has designated the property an historic site. A recent editorial by Al McCombs, Chino Champion editor states, "Local historians are appreciative of the restoration attempt. They have recalled the old opera house and the Galbreath buildings come down, they mourn twenty years ago of the old S.P. Station and the old two story brick school house on 10th and "B" is preserved in memor in the bricks of the community building. But none of them goes back to the year 1887 when Chino was put on the map. Just the Old Gray Building."