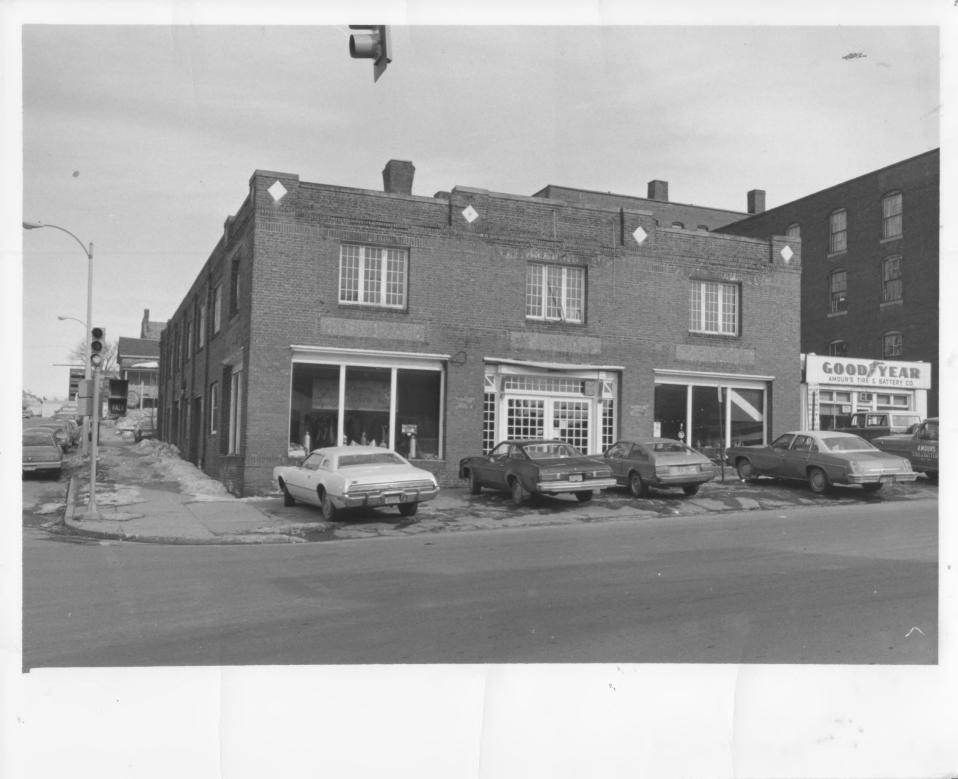

1. .

J.

Wells-Richardson Complex Burlington, VT OCT Chattenden lo OCT Credit: Clark Schoettle OCT 2 3 1978 Date: February 1978 Negative filed at Vermont Division for Historic Preservation Description: Continental Luncheon Delicatessen, 111 St. Paul St. (#5) Photograph 7 View W MAR 5 1979