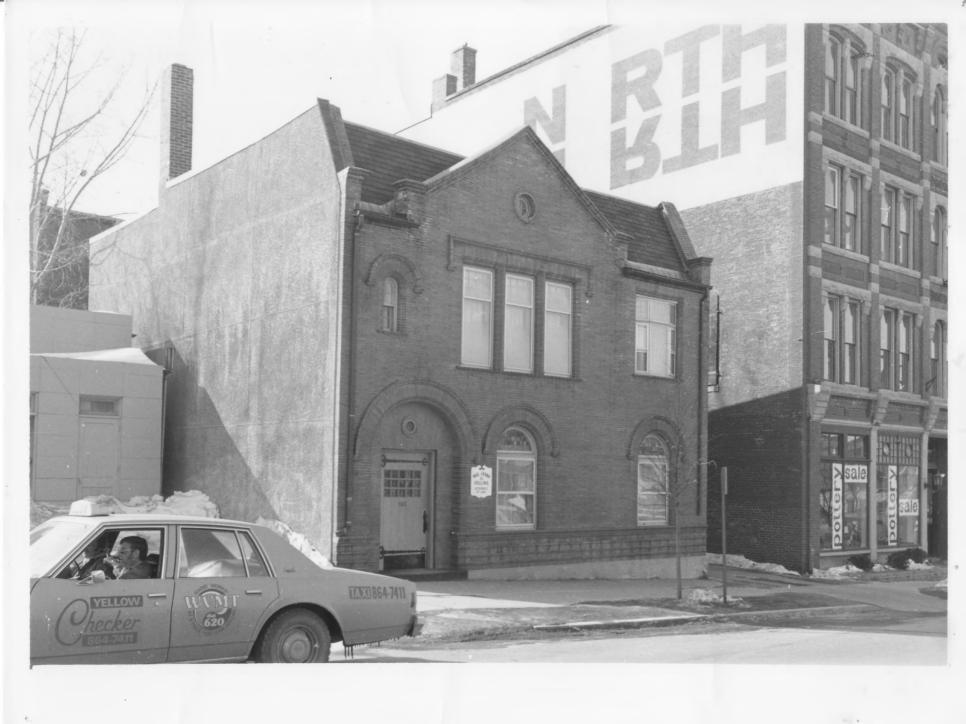

(P:strict

Wells-Richardson Complex Burlington, VT Chattender COCT 231978 Credit: Clark Schoettle Date: February 1978 Negative filed at Vermont Division for Historic Preservation Description: 115 College St. (#10) Photograph 11