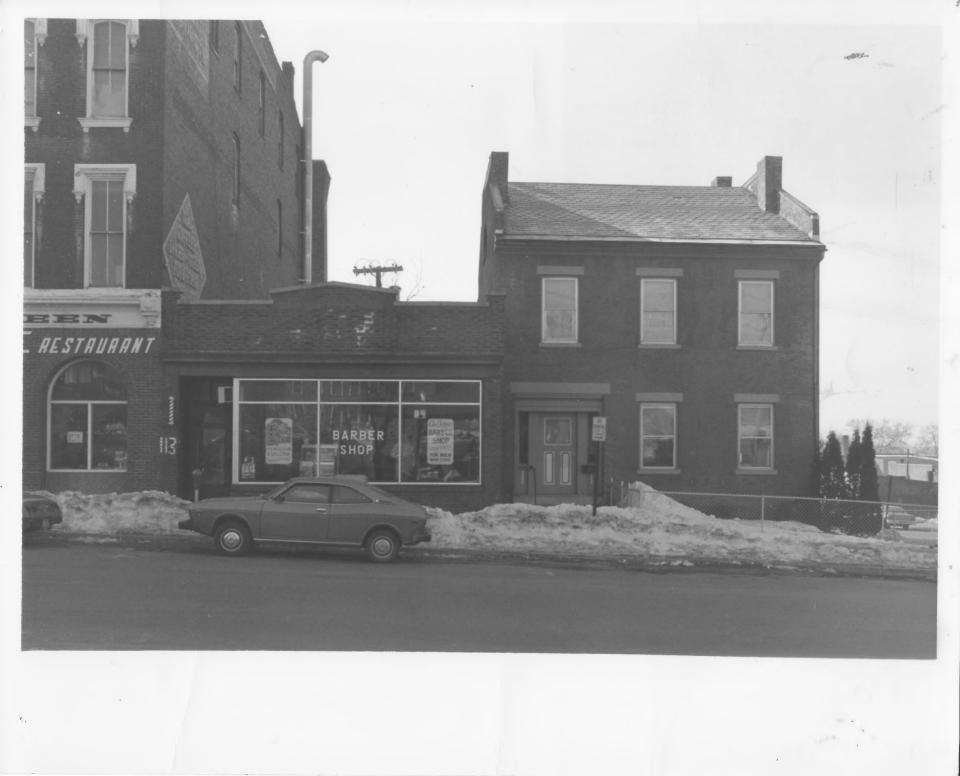

---

View S MAR 5 1979

District) Wells-Richardson Complex MAR 5 1979 Burlington, VT Chatterden Credit: Clark SchoettleOCT 231978 Date: February 1978 Negative filed at Vermont Division for Historic Preservation Description: 113 and 111 College St. (#'s 11 and 12) Photograph 12 View S