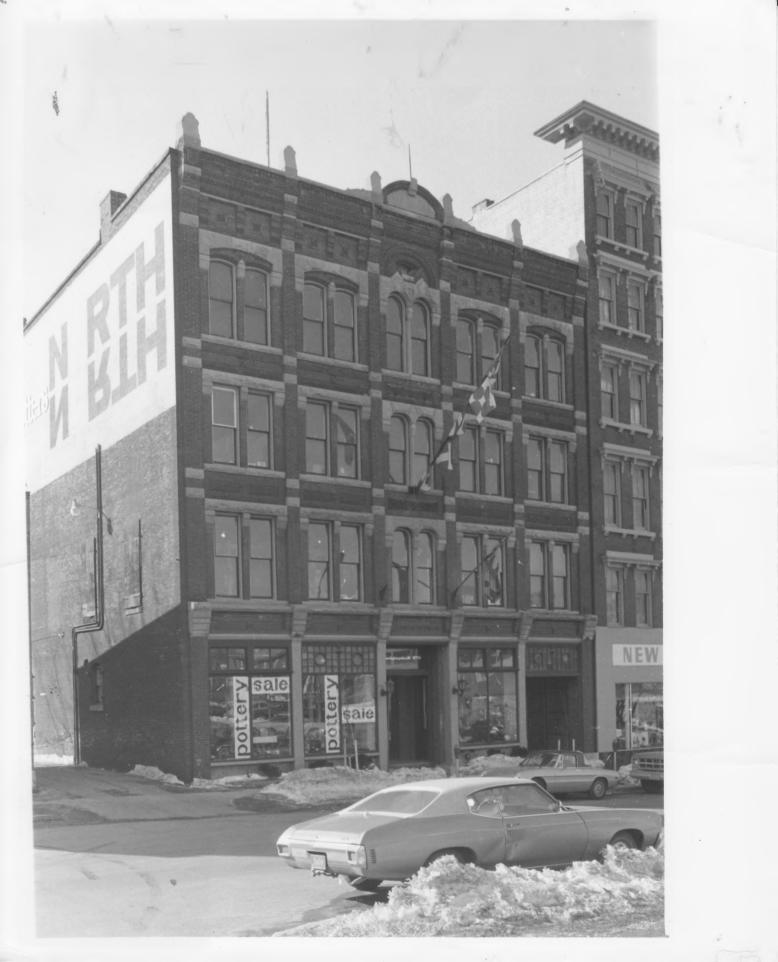

Wells-Richardson Complex Burlington, VT Chettenden Co 001 201978 Credit: Clark Schoettle Date: February 1978 Negative filed at Vermont Division for Historic Preservation Description: New England Hospital Supply Co., 119-125 College St. (#9) View S MAR 5 1979 Photograph 10