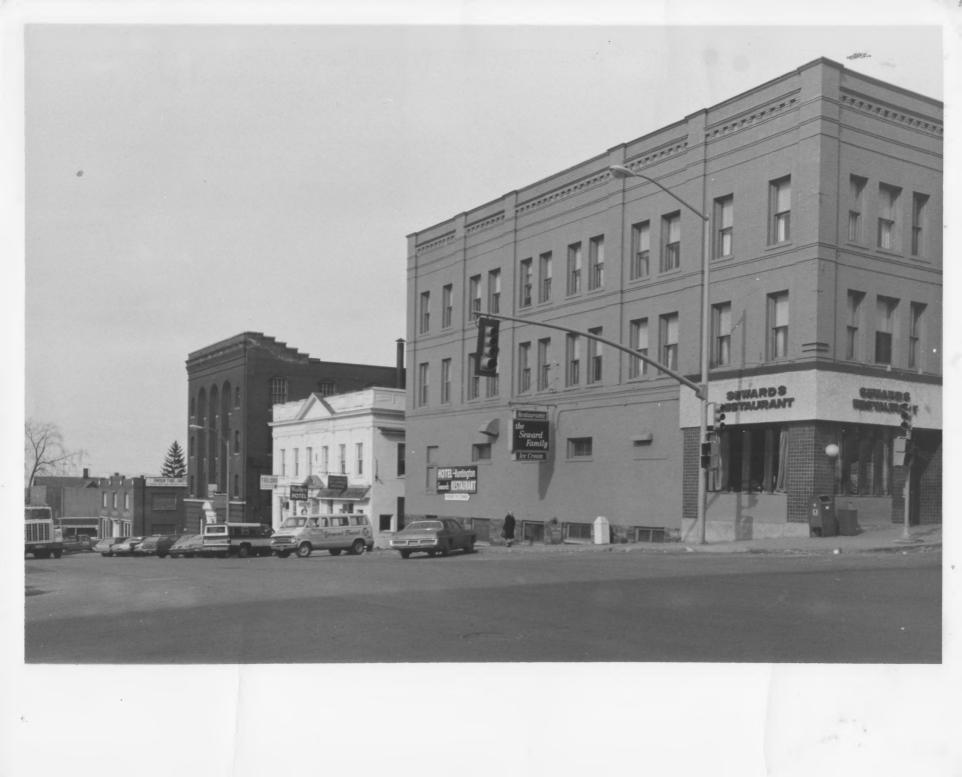

-Simo

Wells-Richardson Complex Burlington, VT Chattender & OGI 231978 Credit: Mitchell Grubler Date: June 1977 Negative filed at Vermont Division for Historic Preservation Description: Hotel Huntington, 121-131 St. Paul St. (#3) Photograph 5 View W MAR 5 1079