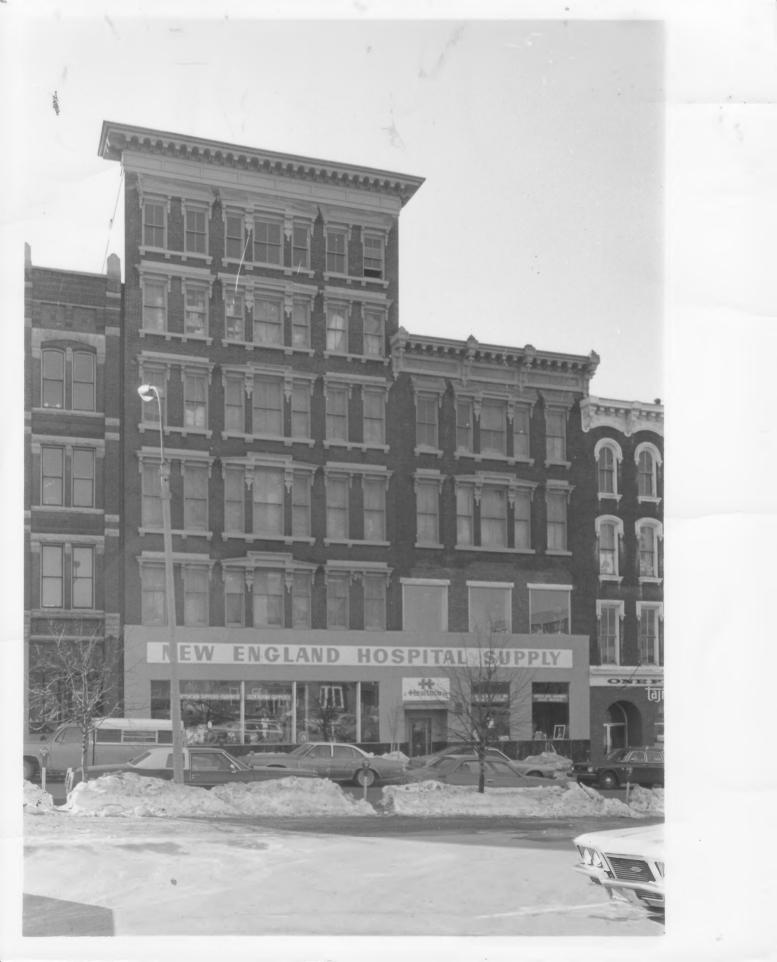

---

View S MAR 5 1979

District) Wells-Richardson Complex MAR 5 1979 Burlington, VT Chatterden Credit: Clark SchoettleOCT 231978 Date: February 1978 Negative filed at Vermont Division for Historic Preservation Description: 113 and 111 College St. (#'s 11 and 12) Photograph 12 View S