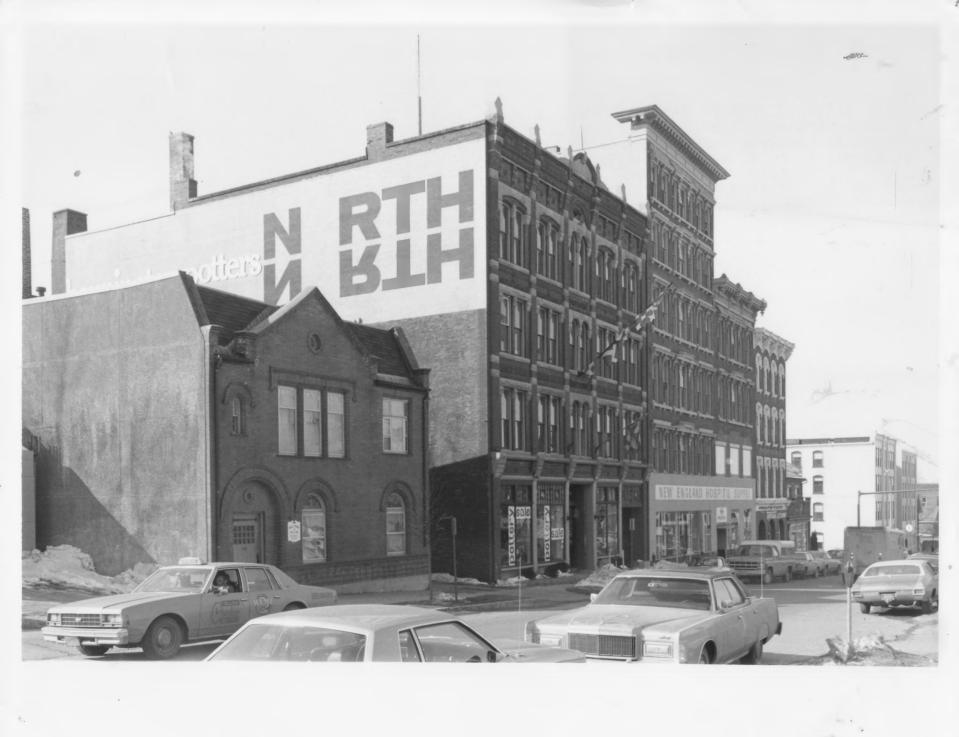

.

- Station

-37000

Wells-Richardson Complex Burlington, VT Chattenden C. Credit: Clark Schoettle CT & 3 1978 Date: February 1978 Negative filed at Vermont Division for Historic Preservation Description: Wells-Richardson Bldg, 127 College St. (#8) Photograph 9 View S MAR 5 1979