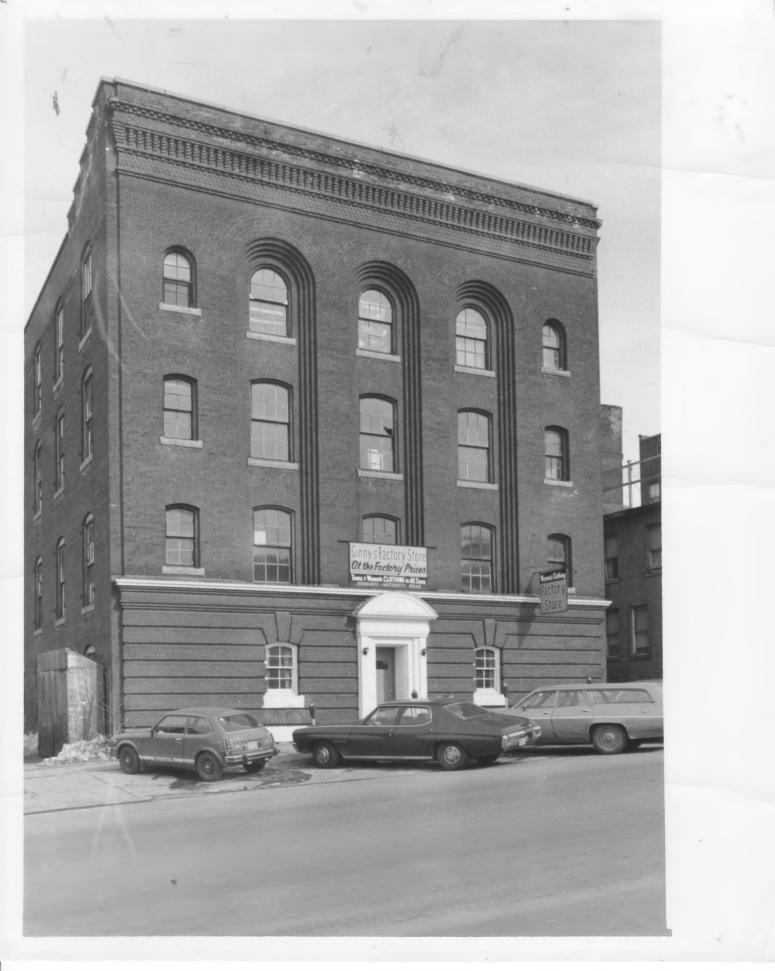

.

- Station

-37000

Wells-Richardson Complex Burlington, VT Chattenden C. Credit: Clark Schoettle CT & 3 1978 Date: February 1978 Negative filed at Vermont Division for Historic Preservation Description: Wells-Richardson Bldg, 127 College St. (#8) Photograph 9 View S MAR 5 1979