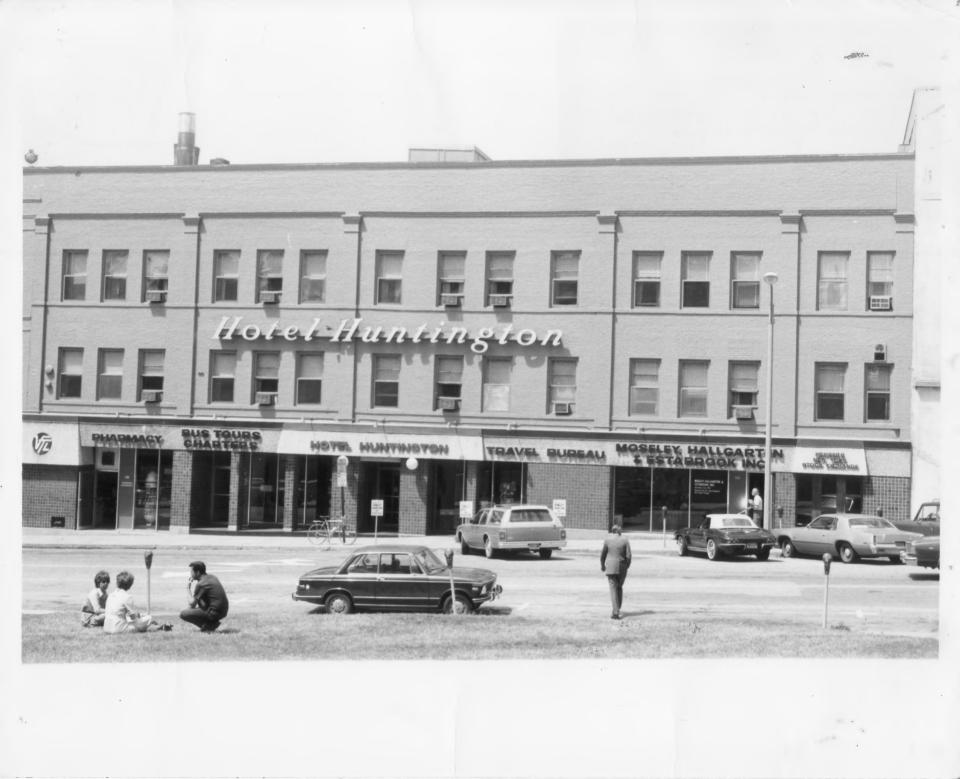

-Simo

Wells-Richardson Complex Burlington, VT Chattender & OGI 231978 Credit: Mitchell Grubler Date: June 1977 Negative filed at Vermont Division for Historic Preservation Description: Hotel Huntington, 121-131 St. Paul St. (#3) Photograph 5 View W MAR 5 1079