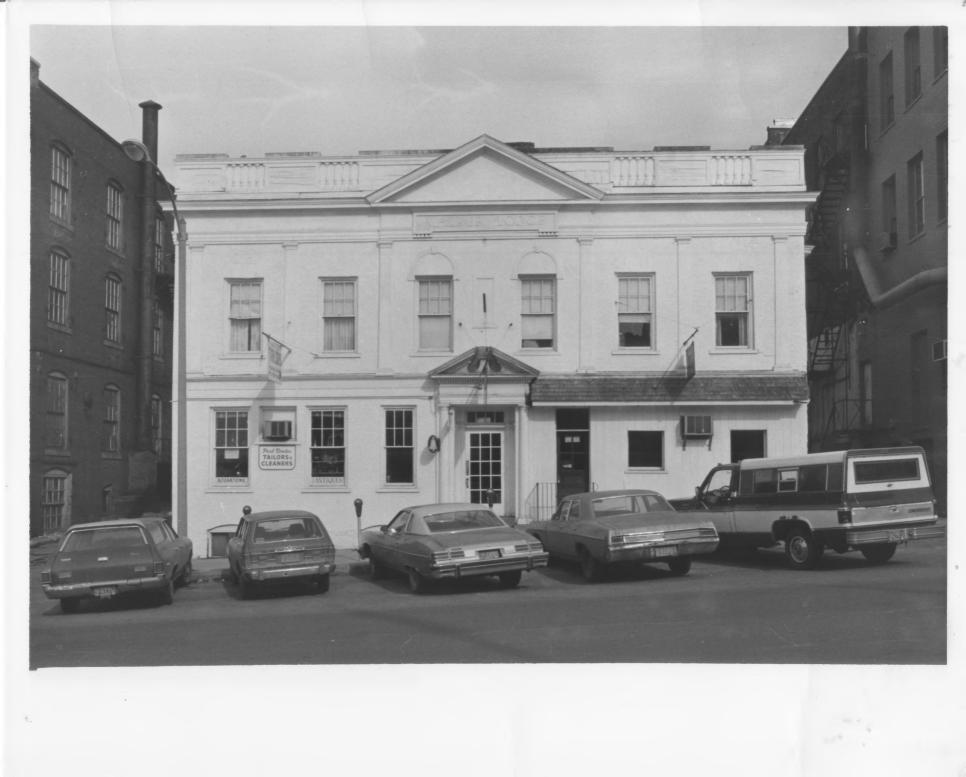

4-120

Wells-Richardson Complex Burlington, VT Chettenden Cy. Of Credit: Clark Schoettle 001 23 1978 Date: February 1978 Negative filed at Vermont Division for Historic Preservation Description: Park Square Building, 115-119 St. Paul St. (#4) Photograph 6 View W MAR 3 1979