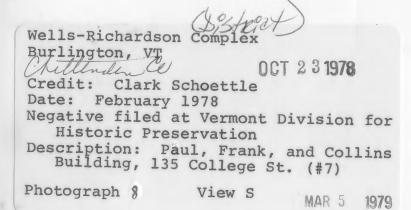

.

- Station

-37000

Wells-Richardson Complex Burlington, VT Chattenden C. Credit: Clark Schoettle CT & 3 1978 Date: February 1978 Negative filed at Vermont Division for Historic Preservation Description: Wells-Richardson Bldg, 127 College St. (#8) Photograph 9 View S MAR 5 1979