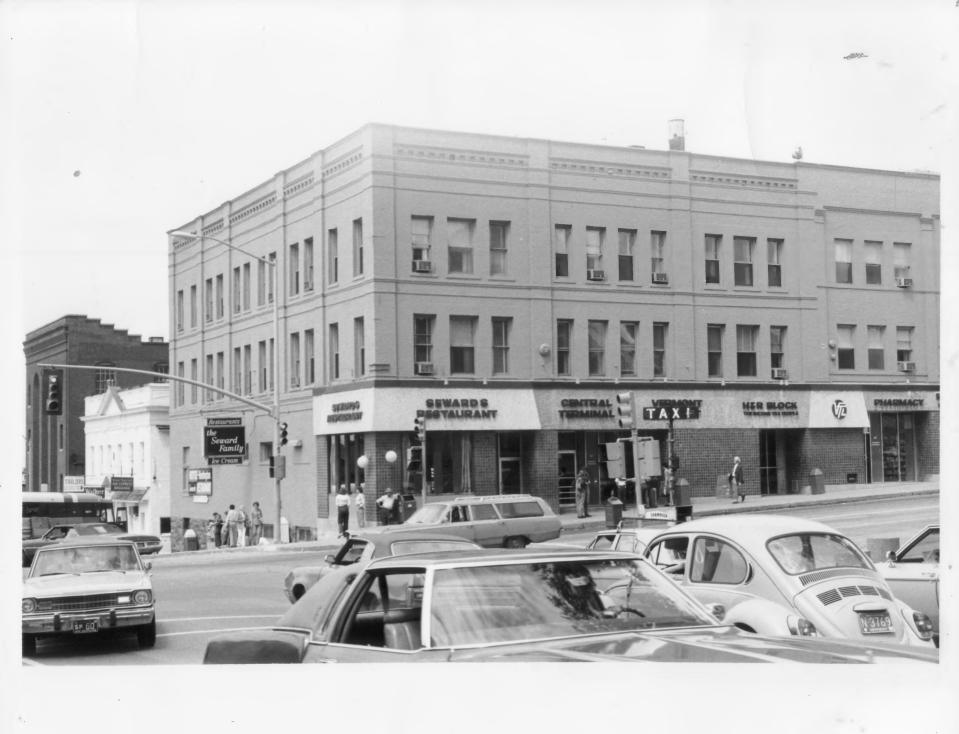

Photograph 3 View N

12 t

w N main 1979

District

cit t

Wells-Richardson Complex Burlington, VT OCT 231978 Willerder Cy. Credit: Mitchell Grubler Date: June 1977 Negative filed at Vermont Division for Historic Preservation Description: Vermont Transit Central Terminal, 133-139 St. Paul St. (#2) Photograph 4 View W MAR 5 1979