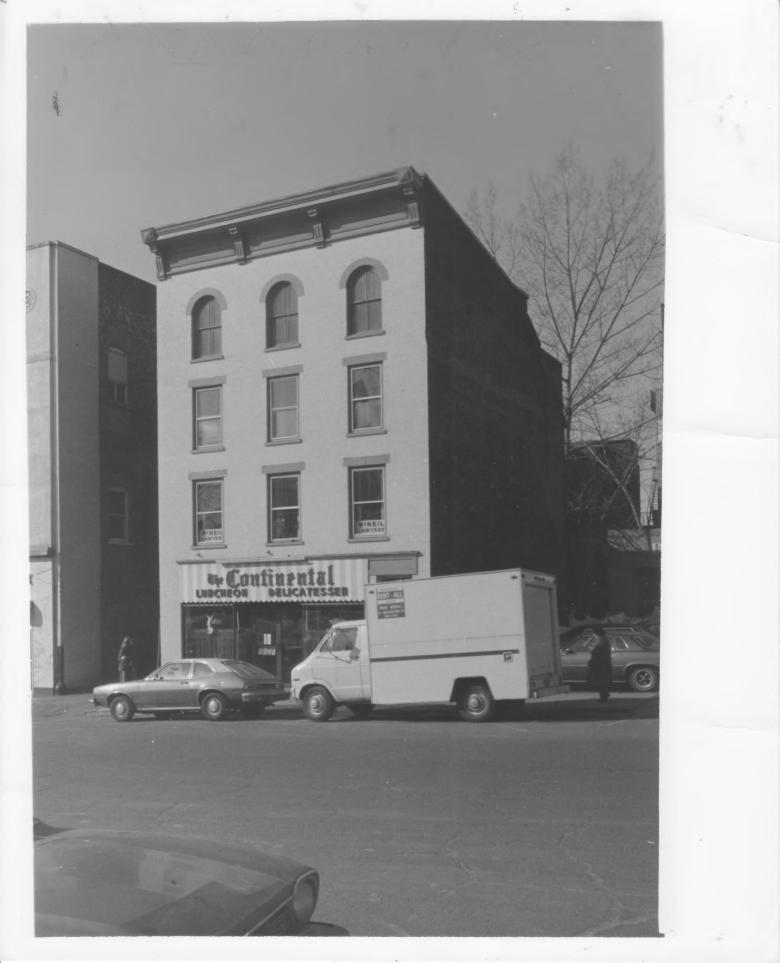

1. .

J.

Wells-Richardson Complex Burlington, VT OCT Chattenden lo OCT Credit: Clark Schoettle OCT 2 3 1978 Date: February 1978 Negative filed at Vermont Division for Historic Preservation Description: Continental Luncheon Delicatessen, 111 St. Paul St. (#5) Photograph 7 View W MAR 5 1979