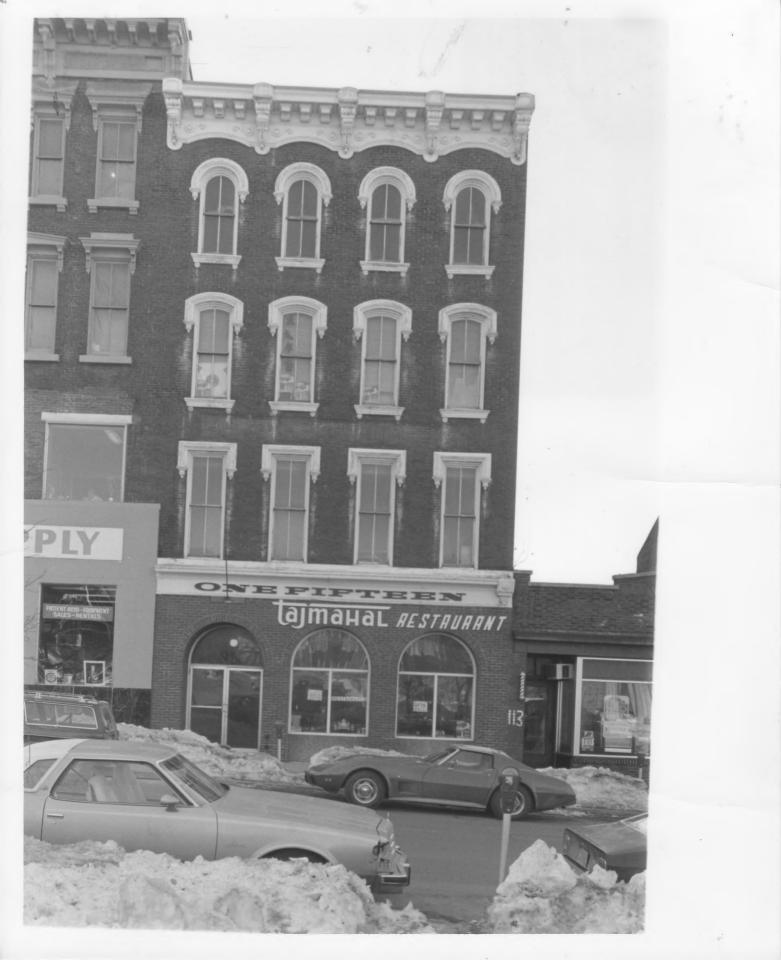

(P:strict

Wells-Richardson Complex Burlington, VT Chattender COCT 231978 Credit: Clark Schoettle Date: February 1978 Negative filed at Vermont Division for Historic Preservation Description: 115 College St. (#10) Photograph 11