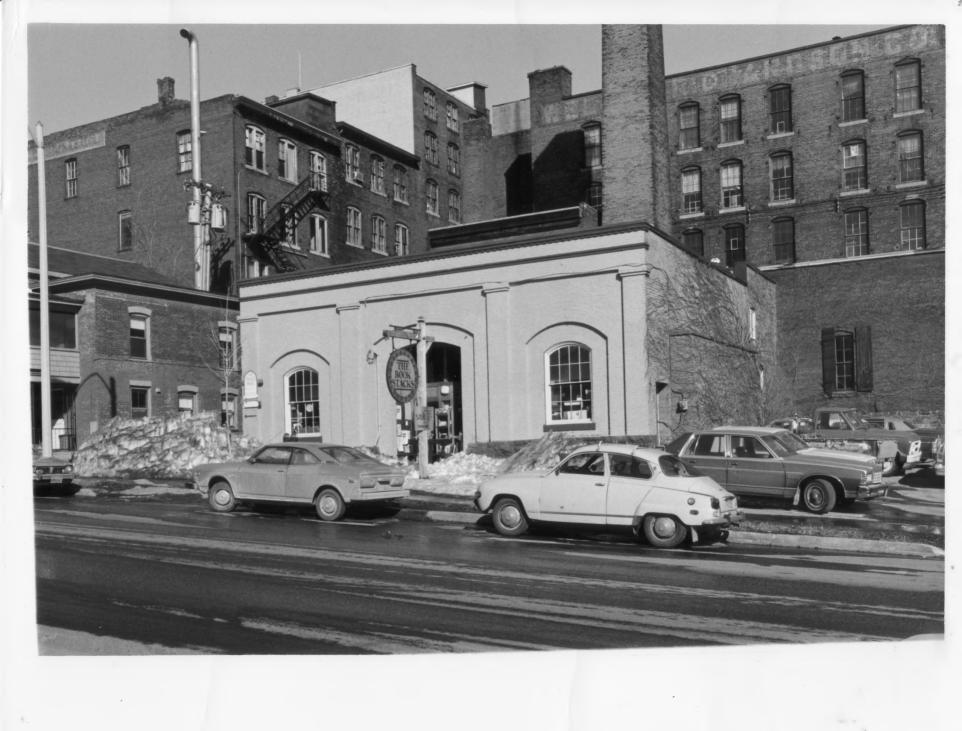

17

-----

Wells-Richardson Complex Burlington, VT Chittenlen Cd UGI. 4 3 1978 Credit: Clark Schoettle Date: February 1978 Negative filed at Vermont Division for Historic Preservation Description: The Book Stacks, 118 Pine St. (#13) MAR 5 1979 View # Photograph 13