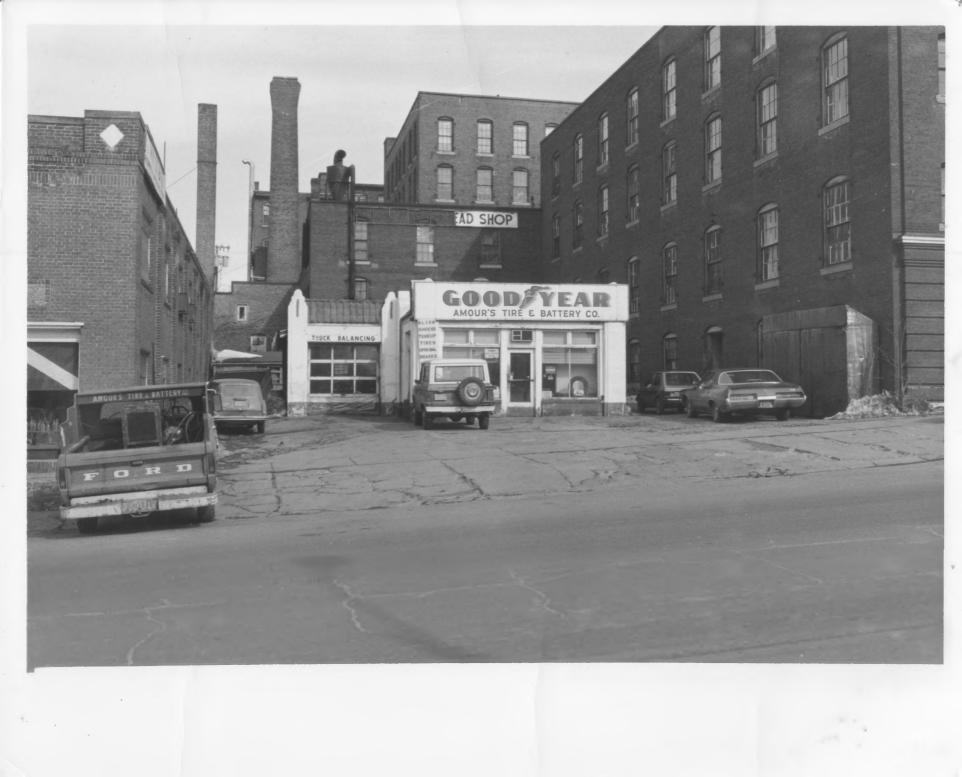

chardson Complex MAR 5 1979 Burlington, VT Chatterden Credit: Clark SchoettleOCT 231978 Date: February 1978 Negative filed at Vermont Division for Historic Preservation Description: 113 and 111 College St. (#'s 11 and 12) Photograph 12 View S

17

-----



Wells-Richardson Complex Burlington, VT Chittenlen Cd UGI. 4 3 1978 Credit: Clark Schoettle Date: February 1978 Negative filed at Vermont Division for Historic Preservation Description: The Book Stacks, 118 Pine St. (#13) MAR 5 1979 View # Photograph 13

19--

- NEWGAR



Wells Richardson Complex Burlington, VT Ctatturth & Credit: Clark Schoettle Date: February 1978 Negative filed at Vermont Division for Historic Preservation Description: Wells-Richardson Printing Office, 110 Main St. (#15) Photograph 14 View N MAR 5 1979

1

-- signal



A.Stric

Wells-Richardson Complex Burlington, VT OCT 231978 Credit: Clark Schoettle Date: February 1978 Negative filed at Vermont Division for Historic Preservation Description: 106 Main St. (#16) Photograph 15 View N MAR 5 1979



| Wells-Richardson                                      | District)                   |
|-------------------------------------------------------|-----------------------------|
| Burlington, VT<br>Chittenden Co.<br>Credit: Clark Sch | OCT 2 3 1978                |
| Date: February 19                                     | 978<br>Vermont Division for |
| Description: 100                                      | Main St. (#17)              |
| Photograph 16                                         | View N MAR 5 1979           |

P.