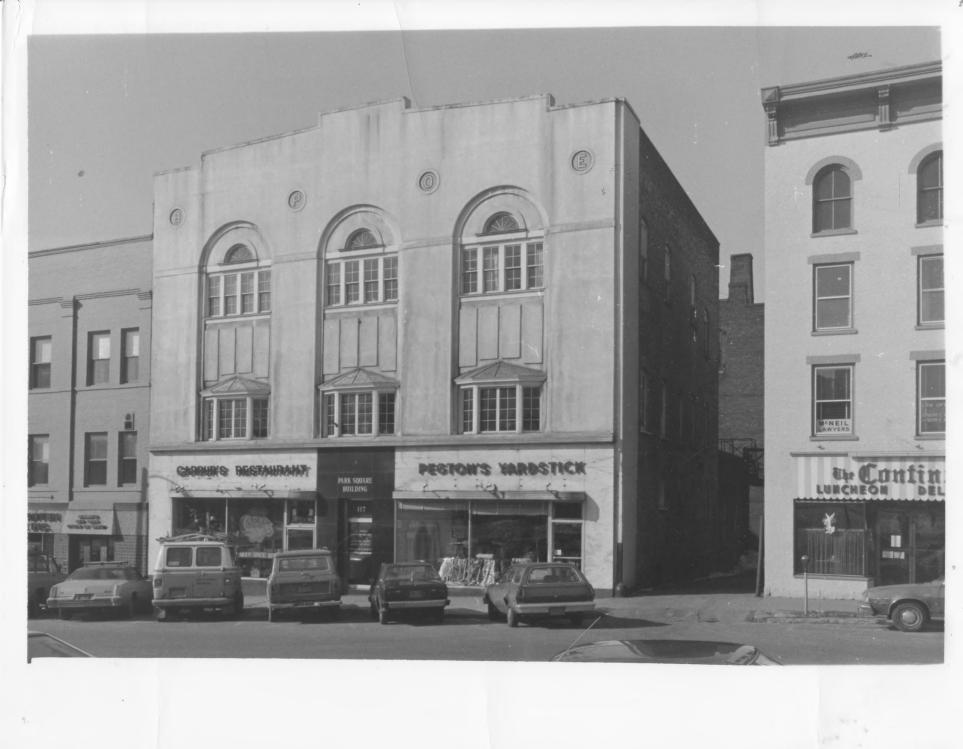

4-120

Wells-Richardson Complex Burlington, VT Chettenden Cy. Of Credit: Clark Schoettle 001 23 1978 Date: February 1978 Negative filed at Vermont Division for Historic Preservation Description: Park Square Building, 115-119 St. Paul St. (#4) Photograph 6 View W MAR 3 1979