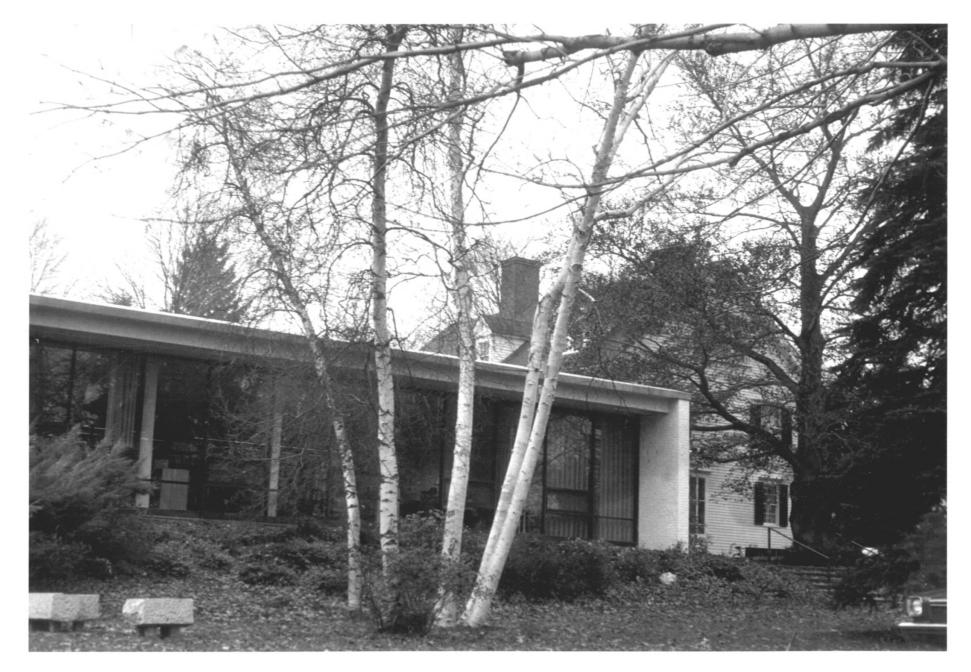

## NOV 2 9 1978

Photo 19 LITCHFIELD HISTORIC DISTRICT Litchfield, CT D. Ransom Photo, 11/77<sup>MAY</sup> 111978 Negative: Conn. Hist. Commission HOUSE DESIGNED BY BREUER. GALLOWS LANE, VIEW SOUTHWEST

Photo 20 NOV 2 9 1978 LITCHFIELD HISTORIC DISTRICT MAY 11 1978 Litchfield, CT D. Ransom Photo, 11/77 Negative: Conn. Hist. Commission OLIVER WOLCOTT LIBRARY. SOUTH STREET, VIEW NORTHEAST