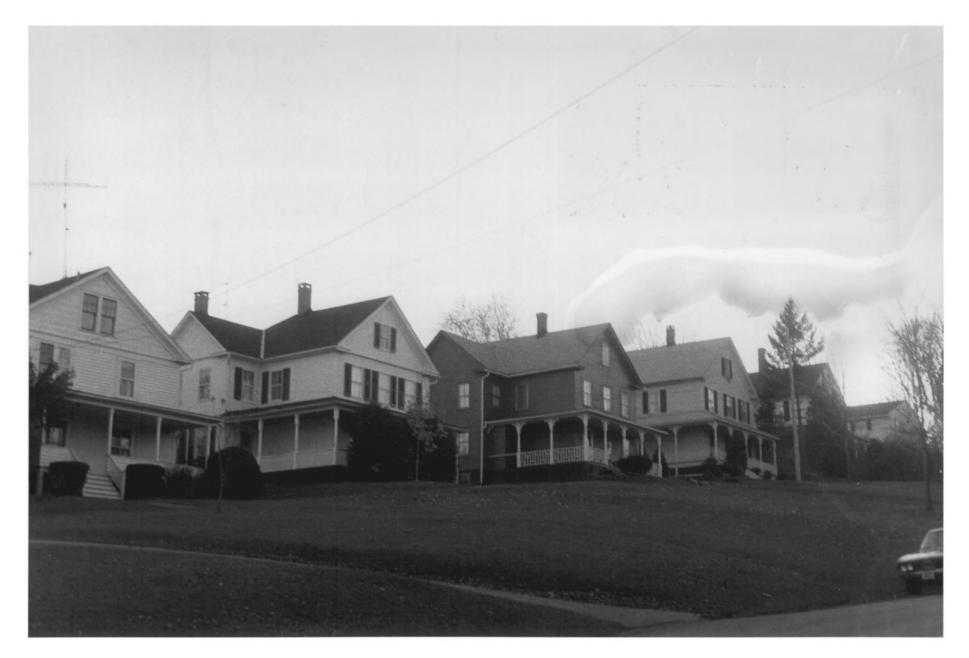

## NOV 2 9 1978 Photo 4 LITCHFIELD HISTORIC DISTRICT Litchfield, CT D. Ransom Photo, 11/77 MAY 11 1978 Negative: Conn. Hist. Commission NORTH STREET. TALMADGE HOUSE SECOND FROM RIGHT. VIEW SOUTHWEST TO COURT HOUSE