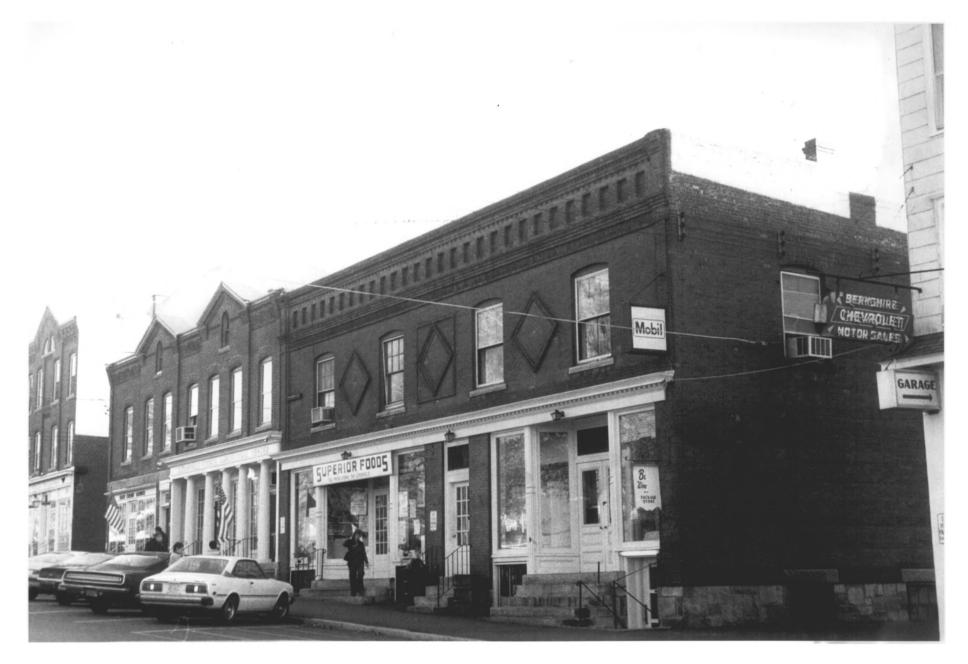

Photo 23 NOV 2 9 1978 LITCHFIELD HISTORIC DISTRICT D. Ransom Photo, 11/74AY 11 1978 Negative: Conn. Hist. Commission HOLLY HOUSE APARTMENTS. EAST STREET. VIEW SOUTHWEST