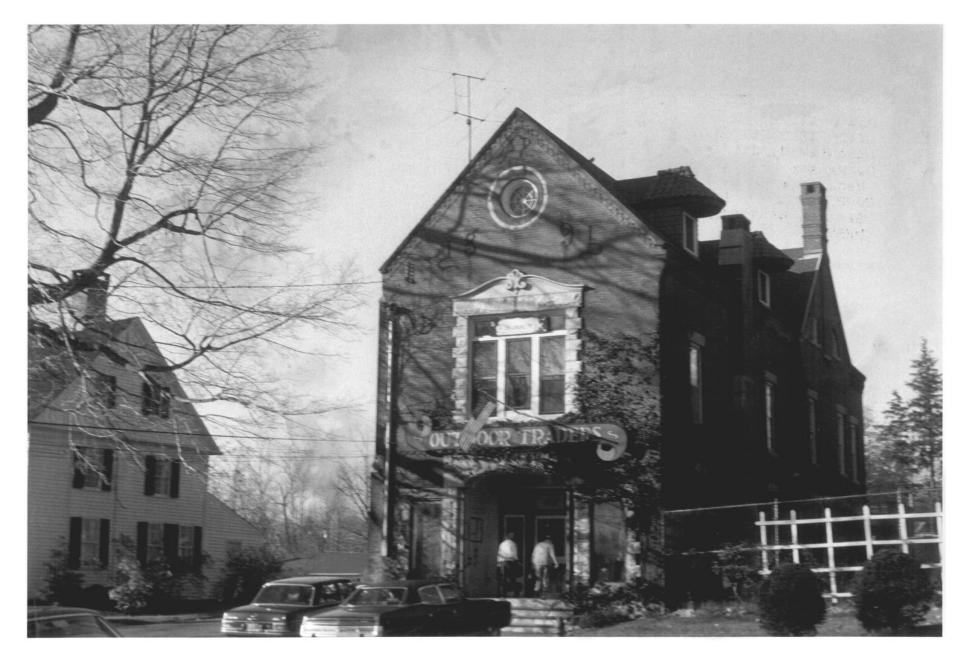

## NOV 2 9 1978

Photo 19 LITCHFIELD HISTORIC DISTRICT Litchfield, CT D. Ransom Photo, 11/77<sup>MAY</sup> 111978 Negative: Conn. Hist. Commission HOUSE DESIGNED BY BREUER. GALLOWS LANE, VIEW SOUTHWEST

Photo 20 NOV 2 9 1978 LITCHFIELD HISTORIC DISTRICT MAY 11 1978 Litchfield, CT D. Ransom Photo, 11/77 Negative: Conn. Hist. Commission OLIVER WOLCOTT LIBRARY. SOUTH STREET, VIEW NORTHEAST