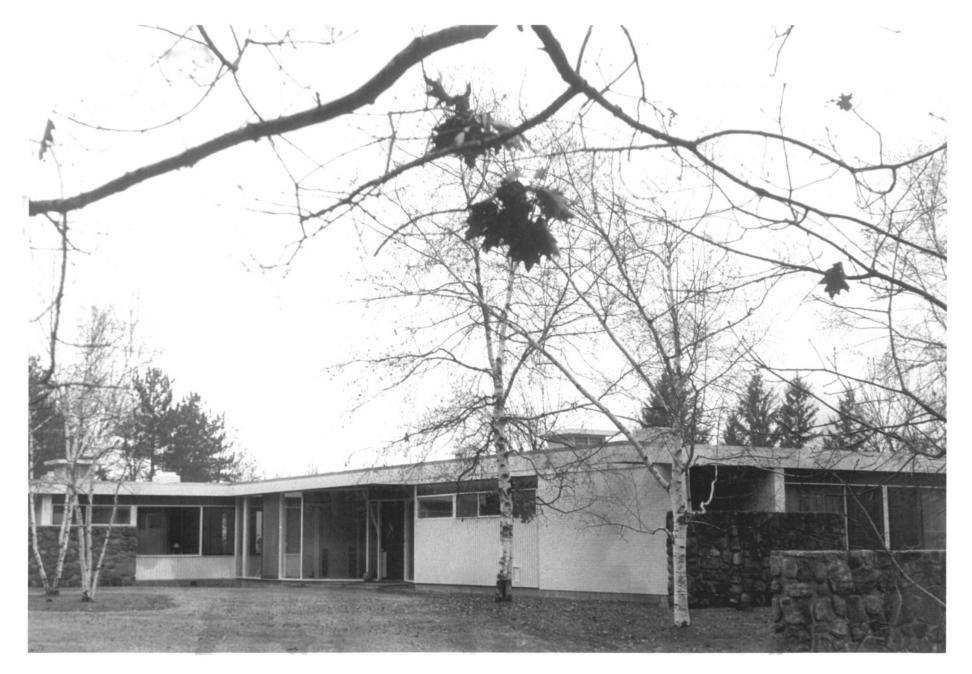

## NOV 2 9 1978

Photo 19 LITCHFIELD HISTORIC DISTRICT Litchfield, CT D. Ransom Photo, 11/77<sup>MAY</sup> 111978 Negative: Conn. Hist. Commission HOUSE DESIGNED BY BREUER. GALLOWS LANE, VIEW SOUTHWEST

Photo 20 NOV 2 9 1978 LITCHFIELD HISTORIC DISTRICT MAY 11 1978 Litchfield, CT D. Ransom Photo, 11/77 Negative: Conn. Hist. Commission OLIVER WOLCOTT LIBRARY. SOUTH STREET, VIEW NORTHEAST