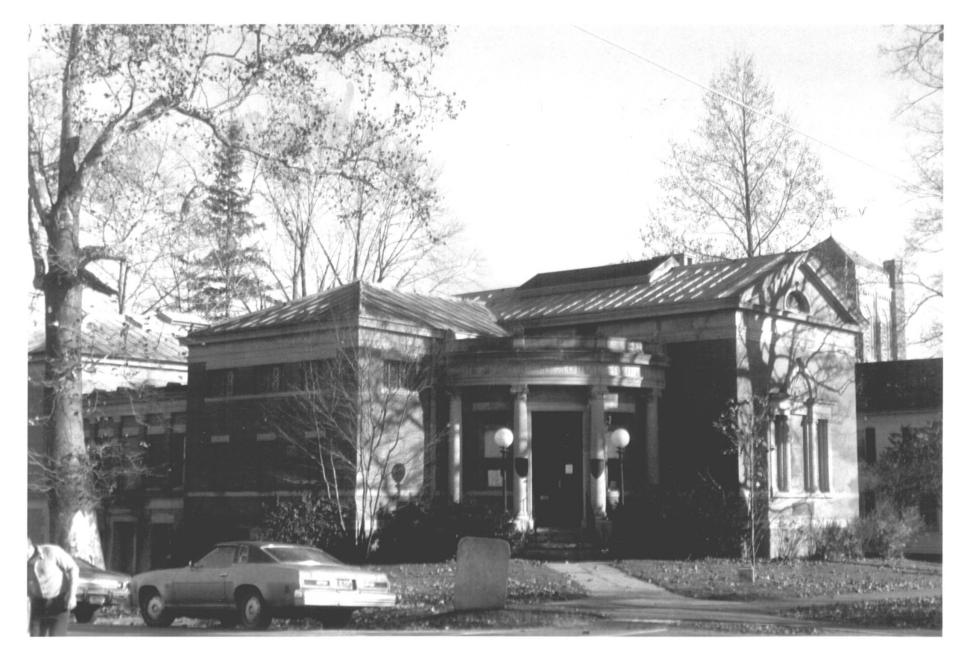

## NOV 2 9 1978

Photo 19 LITCHFIELD HISTORIC DISTRICT Litchfield, CT D. Ransom Photo, 11/77<sup>MAY</sup> 111978 Negative: Conn. Hist. Commission HOUSE DESIGNED BY BREUER. GALLOWS LANE, VIEW SOUTHWEST

Photo 20 NOV 2 9 1978 LITCHFIELD HISTORIC DISTRICT MAY 11 1978 Litchfield, CT D. Ransom Photo, 11/77 Negative: Conn. Hist. Commission OLIVER WOLCOTT LIBRARY. SOUTH STREET, VIEW NORTHEAST