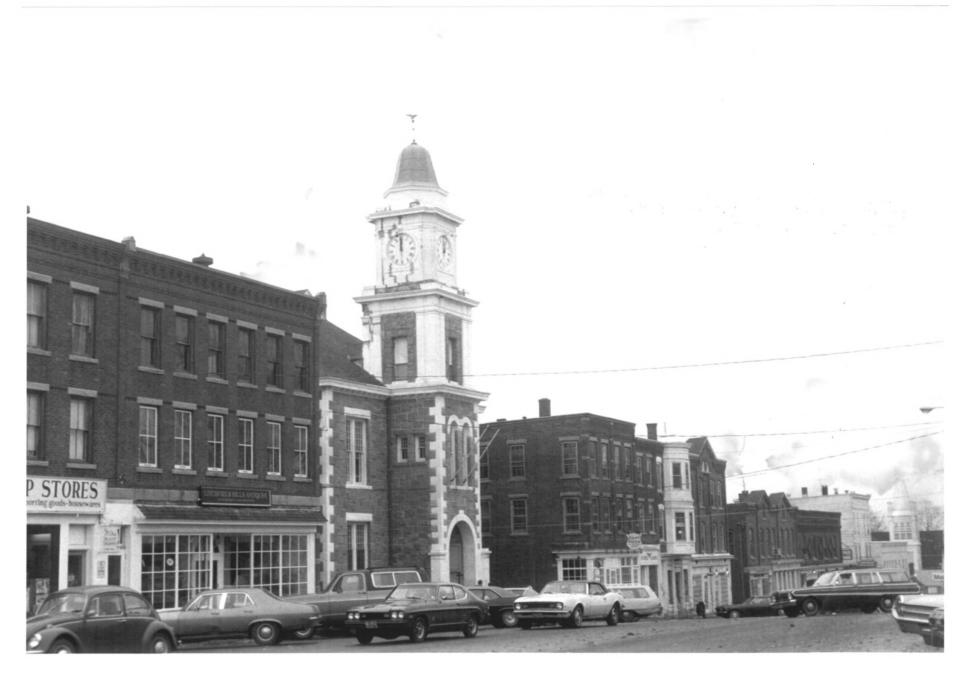

## NOV 2 9 1978 Photo 4 LITCHFIELD HISTORIC DISTRICT Litchfield, CT D. Ransom Photo, 11/77 MAY 11 1978 Negative: Conn. Hist. Commission NORTH STREET. TALMADGE HOUSE SECOND FROM RIGHT. VIEW SOUTHWEST TO COURT HOUSE