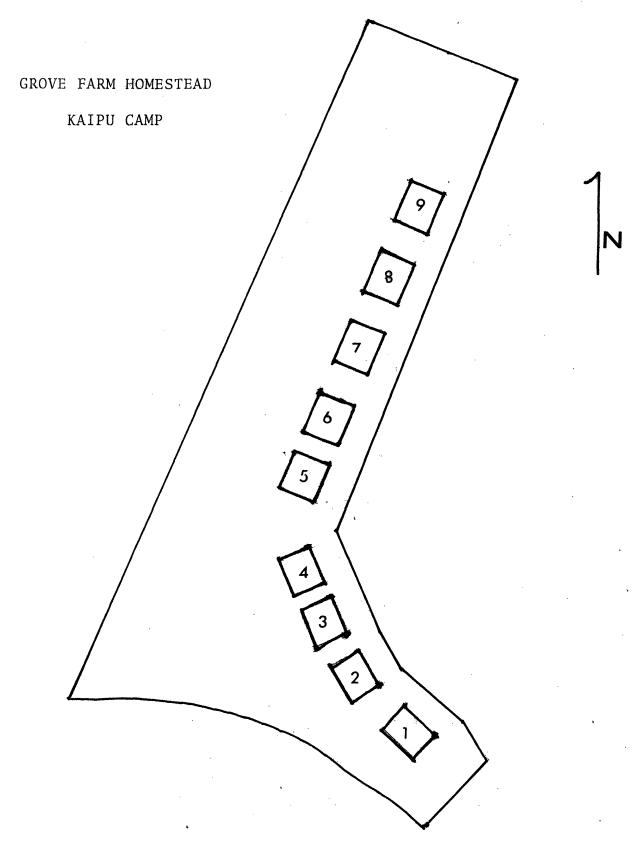

### KAIPU CAMP (Buildings 1-9)

Kaipu Camp contains single wood-frame family residences surrounded by individual gardens. These structures originally housed Grove Farm plantation workers. The earliest structure dates from 1913 although there were camp houses located on this site as early as 1870. An unsurfaced road gives access to the houses. Approximately half of them have their own garage with the others using a common five-auto garage. The structures are in fair condition receiving minimal maintenance and are presently occupied.

House No. 1: Original gable roofed structure was built in 1917 with a smaller gable roofed wash house addition in

1935.

House No. 2: Original gable roofed structure was built in 1917 with a later addition. The original corner porch has been enclosed, with only the covered entry foyer

remaining open.

House No. 3: The original gable roofed structure was built in 1917 and it's very much in the original state. A shed roof projection has been added to the rear of the main building. Other structures on the same parcel include a small shower house and an outdoor toilet

facility.

House No. 4: The original structure was constructed in 1913. It is a larger gable roofed structure with a later

addition and an adjacent single car garage.

House No. 5: The original gable roofed structure was built in 1913 with a later gable roof addition to the left

similar in style to House No. 4. An individual garage is located to the right of the residence.

House No. 6: garage is located to the right of the residence.

House No. 6: The original gable roofed structure was built in

1913 and has a smaller gable roofed projection, which is added to the left side of the building. There is no open entry porch for this structure

which is quite different than most other structures. To the right of the house is an individual gable

roofed garage.

House No. 7: A smaller gable roofed structure which has an en-

closed entrance porch. A gable roofed addition has been built adjacent to the original structure. To the left of the structure is a small single car garage. Extensive repair and refurbishment has been

completed on the interior by the current occupants.

Form No. 10-300a (Hev. 10-74)

## NATIONAL REGISTER OF HISTORIC PLACES **INVENTORY -- NOMINATION FORM**

**CONTINUATION SHEET** 

ITEM NUMBER

6 PAGE

House No. 8:

This a larger version of the plantation style architecture with a continuous gable roof. And

7

a wide central porch with a central entry door.

House No. 9:

The original structure is a simple rectilinear form with a gable roof, built in 1917. A lower pitch

shed roof addition projects towards the rear.