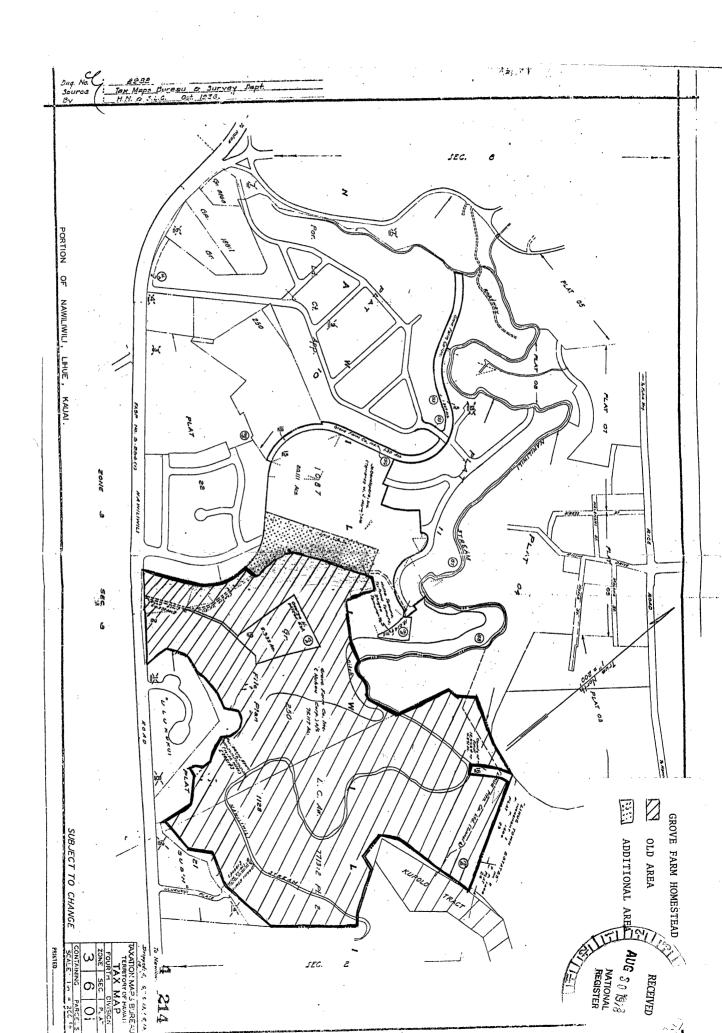

### BOUNDARY CHANGES

The new acreage for the Grove Farm Homestead is: 81:794 acres.

Because of an error on the original National Register From, these UTM coordinates are not expanded but are entirely different. They are:

A 04 E 462325 N 2429680, B 04 E 461864 N 2429090 C 04 E 461370 N 2429470, D 04 E 461685 N 2429830

The added parcel 3 - 6 - 01 = 17 is owned by:

Grove Farm Co. Inc. Lihue, Kauai 96766

Boundaries as defined by Hawaii Tax Map Key # 3-6-01:17.