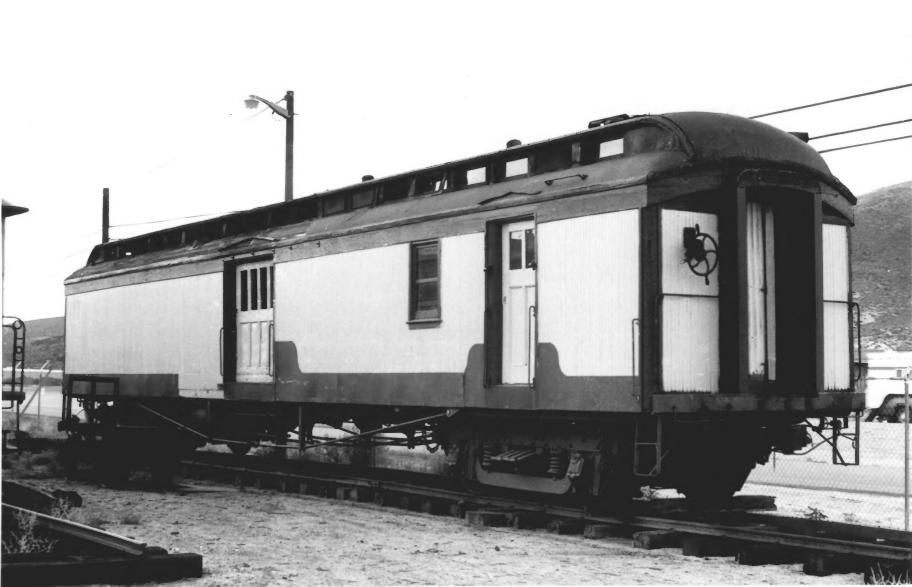

Virginia & Truckee Mail-Express-Baggage Car Second No. 21 Carson City, Nevada Photographer: Stephen E. Drew

Date: November 8, 1974

Negative Location:
2856 Rascommon Way
Sacramento, California 95827
Description:

Description:
End and side view showing present condition
Photo No. 1
DEC 1 1978

Virginia & Truckee Mail-Express-Baggage Car Second No. 21 Carson City, Nevada

Photographer: Stephen E. Drew Date: November 8, 1974 27 1978