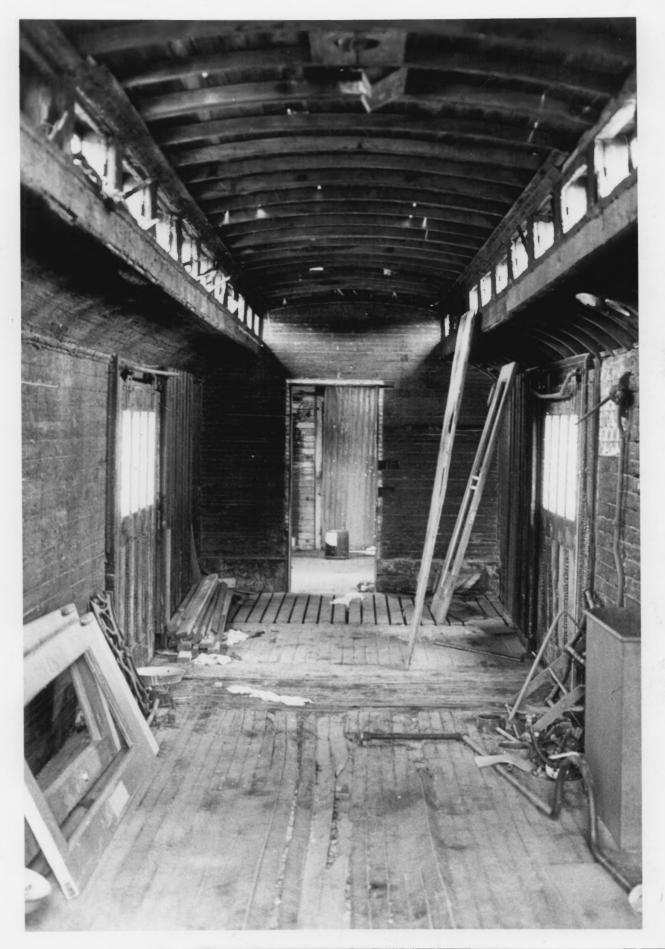

Negative Location: 1978
2856 Rascommon Way
Sacramento, California 95827
Description:
Interior view looking from express/baggage room into mail room. Present condition.
Photo No. 2

Virginia & Truckee Mail-Express-Baggage Car Second No. 21 Carson City, Nevada Photographer: Unknown Stephen E. Drew Collection