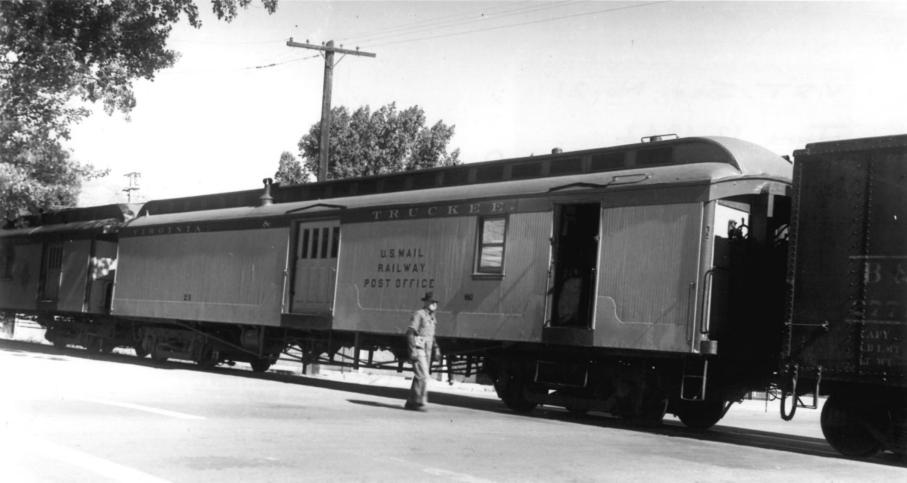

Date: June 12, 1942 DEC 1 1978

Negative Location:

2856 Rascommon Way Sacramento, California 95827 Description: View of car while in service on V&T Railway.

Photo No. 3 JUN 27 1978