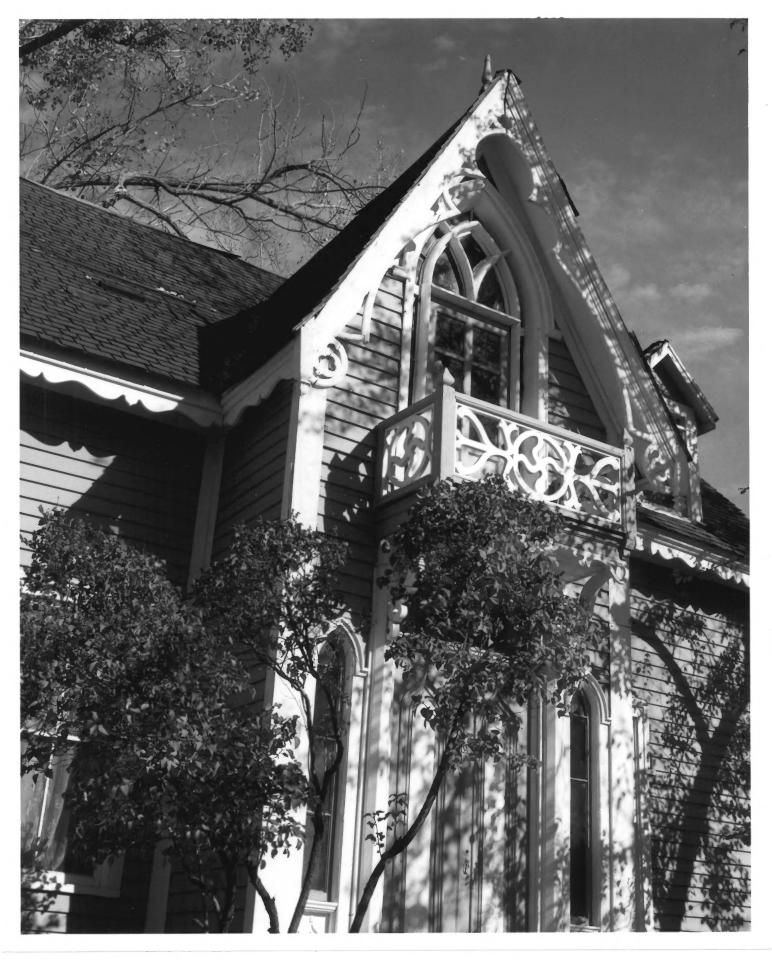

**IDENTIFICATION** 

DESCRIBE VIEW. DIRECTION. ETC. IF DISTRICT. GIVE BUILDING NAME & STREET

PHOTO NO.

Detail view of south entry gable

2.