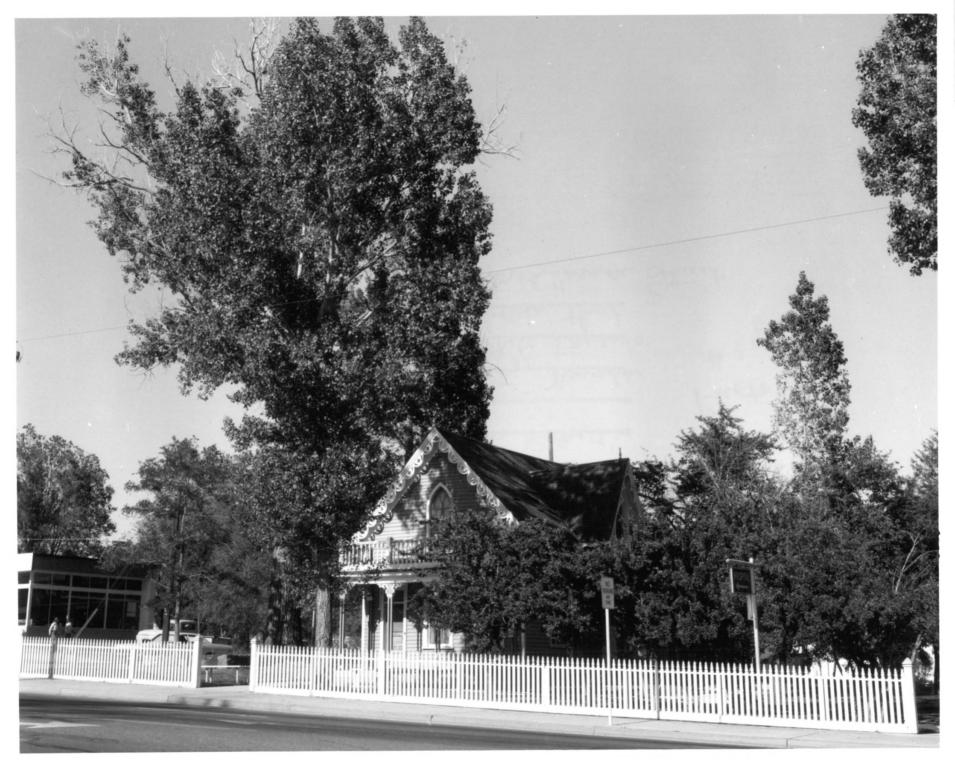

DATE OF PHOTO June, 1975

Nevada

NEGATIVE FILED AT Nevada State Park System.

4 IDENTIFICATION

DESCRIBE VIEW, DIRECTION, ETC. IF DISTRICT, GIVE BUILDING NAME & STREET

рното по.

View is NNE towards front of house that faces North Carson Street.